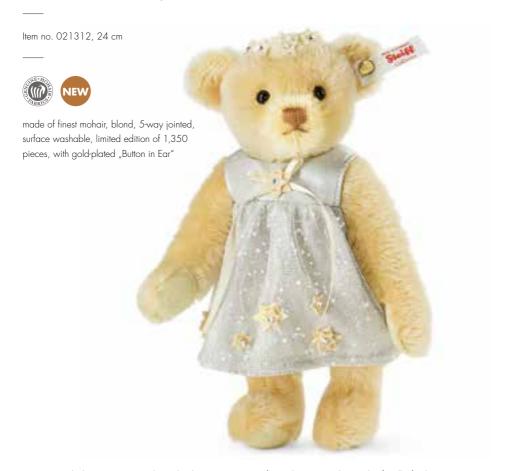

## Little starlet Teddy bear

It's a crystal clear winter's night with glowing stars... After a long search, Starlet finally finds her dream dress hidden in a remote corner of the bear's workshop: an elaborately embroidered smock dress made of shimmering silver cambric cotton. Over the top of this is a layer of sparkling lace adorned with hand-applied felt stars, satin ribbon and crystals of Swarovski®. Her happiness is complete when she finds a little crown of matching felt stars in a small box. After a brief glance in the mirror our Mohair Winter girl hurries to the front of the Christmas house where she spreads out her skirt to catch the falling stars. Come and join us – Starlet is a limited edition of 1,350 pieces.