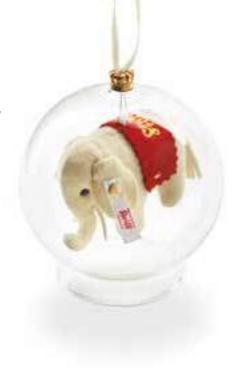

#### 135 year Jubilee elephant

Item no. 021442, 5 cm

made of finest wool felt, white, standing, surface washable, limited edition of 1,880 pieces, with gold-plated "Button in Ear"

What a mascot... For its 135th jubilee, the "little elephant" makes its appearance in a 5 cm version. Standing upright, made of the finest white wool felt with saddle cloth and base in contrasting colours, it accompanies people throughout the day, as their little Jubilee elephant. Perhaps it was a coincidence or precisely the reason that the elephant-symbol of intelligence, strength and happiness - was Margarete Steiff's first cuddly toy. In retrospect, however, he fits like no other animal with the courageous, unconventional and successful founder of our company. The little Jubilee elephant is released in a limited edition of 1,880 pieces, naturally with a gold-plated "Button in Ear" and is surely destined to become a collector's piece.