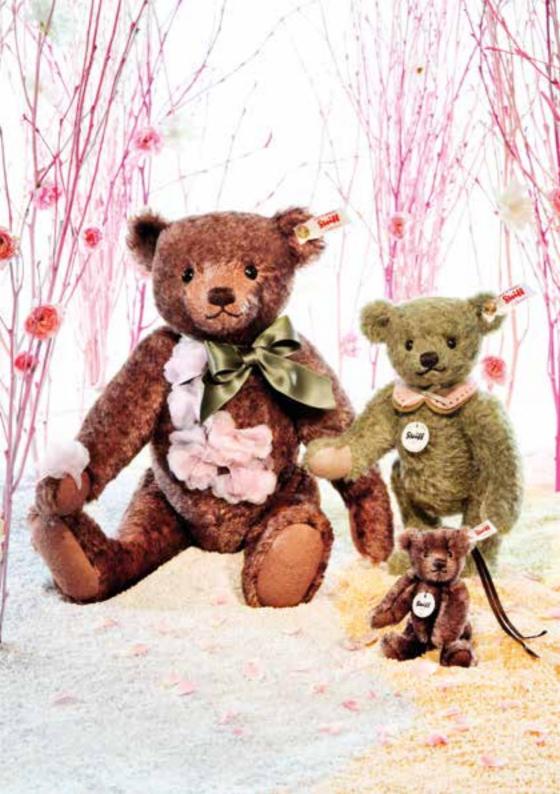

## Pauline Teddy bear

They were known as being industrious and skilful, the seamstresses who produced the Steiff animals under the guidance of Margarete Steiff in 1903. Their workplace with the large glass windows was locally referred to as the "spinsters' aquarium". An elaborately made pinafore dress, proudly worn by Pauline Teddy bear, harks back to the old days on the 135th anniversary of "Steiff": her clothing is an exact replica based on historical photographs, sewn from woven cotton material and braided in the style of "Redwork"- embroidery. Hanging from her necklace is a splinter from the original glass window pane of the 1903 factory building. Pauline Teddy bear, 27 cm tall and made of the finest dark blond mohair, is the perfect insider's tip for this year's autumn/winter collection. Production is limited to 1,500 pieces.

#### 135 year Jubilee elephant

Item no. 021442, 5 cm

made of finest wool felt, white, standing, surface washable, limited edition of 1,880 pieces, with gold-plated "Button in Ear"

What a mascot... For its 135th jubilee, the "little elephant" makes its appearance in a 5 cm version. Standing upright, made of the finest white wool felt with saddle cloth and base in contrasting colours, it accompanies people throughout the day, as their little Jubilee elephant. Perhaps it was a coincidence or precisely the reason that the elephant-symbol of intelligence, strength and happiness - was Margarete Steiff's first cuddly toy. In retrospect, however, he fits like no other animal with the courageous, unconventional and successful founder of our company. The little Jubilee elephant is released in a limited edition of 1,880 pieces, naturally with a gold-plated "Button in Ear" and is surely destined to become a collector's piece.