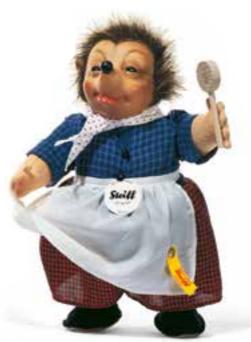

ark grey/white, standing, surface washable

## CLASSIC COLLECTION

# Timmy rabbit

Item no. 032684, 14 cm



made of finest mohair, cinnamon, sitting up, surface washable





# Renny reindeer

ltem no. 040450, 25 cm



made of high quality alpaca, white, standing, surface washable

# Fredie hawk

Item no. 033117, 13 cm



made of finest mohair, brown/white standing, surface washable





# Wittie owl

Item no. 033131, 11 cm



made of finest mohair, spotted beige, standing, surface washable

# Foxy fox

Item no. 033476, 17 cm



made of finest mohair, russet, sitting, 1-way jointed (head), surface washable





# Pummy panda

Item no. 060182, 15 cm



made of finest mohair, black/white, sitting, surface washable

## CLASSIC COLLECTION

# MICKI M

Item no. 350658, 28 cm

surface washable



# Suali

# MECKI B

Item no. 350153, 28 cm

surface washable

www.steiff.com

94

# Keyring Mini Teddy bear

Item no. 039089, 8 cm



made of finest mohair, wheat blond, 5-way jointed, surface washable





# Keyring Mini Teddy bear

Item no. 039355, 10 cm



made of finest mohair, blond, 5-way jointed, surface washable

# Greta giraffe

Item no. 068058, 22 cm



made of finest mohair, beige/brown standing, surface washable







# Celebration Teddy bear

Item no. 001772, 27 cm



personalised Teddy bear, made of finest mohair, blond, 5-way jointed, surface washable, with individual embroidered foot pads

Production time is usually 4 weeks + delivery time

# Teddy bear birth

Item no. 001758, 27 cm



personalised Teddy bear, made of finest mohair, cream, 5-way jointed, surface washable