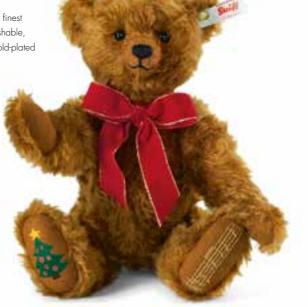

### "O Tannenbaum" Teddy bear

Item no. 682926, 29 cm

with melody "O Tannenbaum", made of finest mohair, rust, 5-way jointed, surface washable, limited edition of 1,500 pieces, with gold-plated "Button in Ear"

Our ever-popular series of holiday themed bears continues with this musical Teddy that's a must-have for your holiday season. Its traditional design, elegant embroidery, and festive bow make it a desired addition to your collection. The music box plays the famous German tune "O Tannenbaum," originally written in the early 1800's, but a perennial favourite at Christmas celebrations. What would the holidays be without a Christmas tree? And what would your December celebrations be without the "O Tannenbaum" Teddy bear from Steiff?