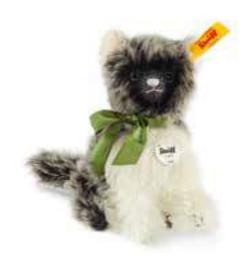

# Fluffy cat

Item no. 031816, 14 cm

made of finest mohair, dark grey/white, sitting, surface washable