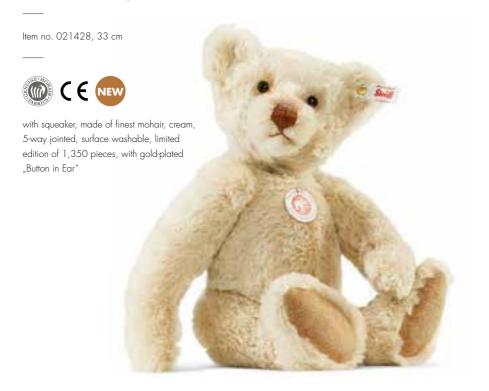

"Where is this path taking me?" he seems to be thinking. The Teddy bear replica 1924 is a particularly beautiful representative of the Steiff Teddy bear family: a Classic with thick, dark brass coloured fur made with finest mohair, glass eyes, stuffed with wood shavings and squeaker. The "underscored button" made of patinated steel in his left ear testifies to its exclusivity. And so the Teddy bear replica 1924 has all the prerequisites to become a cherished part of Steiff collections worldwide. However, this edition is limited to 924 bears. One of which could be yours. Which would answer the question posed at the beginning?