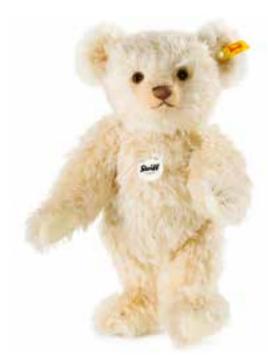

# Classic Teddy bear

Item no. 027000, 30 cm

with growler, made of high quality alpaca, white, 5-way jointed, surface washable