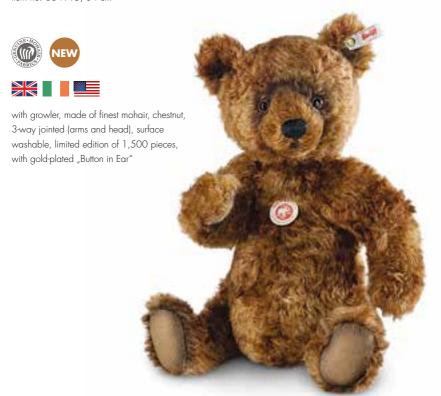

### Grizzle

Ursus arctos – The big "Grizzly" brown bear of North America has stepped out of the Great Plains and is eager to step right into your collection. We are proud to interpret this majestic symbol of the wild and bring to you a stunning bear. A very special and unique batik mohair has been produced exclusively for "Grizzle" to capture the bear's striking 'grizzled' golden and grey hair which is exclusive to these magnificent animals. His pupil eyes overflow with a plethora of ancient wisdom and wonder. Invite Grizzle into your home and be certain of something great.