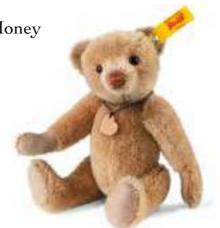

# Classic Teddy bear Matti

Item no. 027253, 22 cm

made of finest mohair, black, 5-way jointed, head and arms are loosely, attached to the body, surface washable

Classic Teddy bear Honey

Item no. 040146, 15 cm

made of finest mohair, light brown, 5-way jointed, surface washable