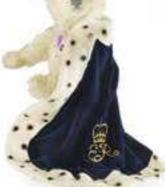

Her stunning crown and regal coronation robe add splendour to this majestic bear who's heart beat plays the British National Anthem dating back to the eighteenth century – "God Save the Queen"