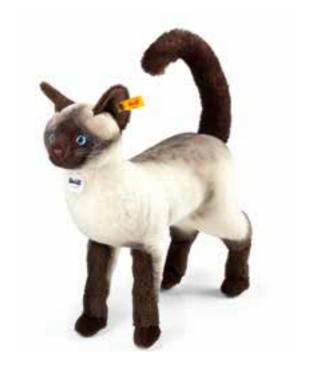

# Kiki siamese cat masterpiece

ltem no. 037498, 35 cm

made of high quality alpaca, white, standing, surface washable