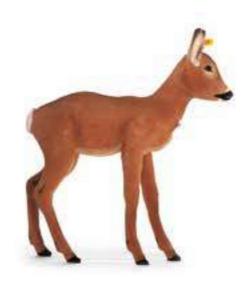

# Studio deer listening

Item no. 522253, 110 cm

made of cuddly soft woven fur, brown, standing, surface washable, stuffed with wood shavings