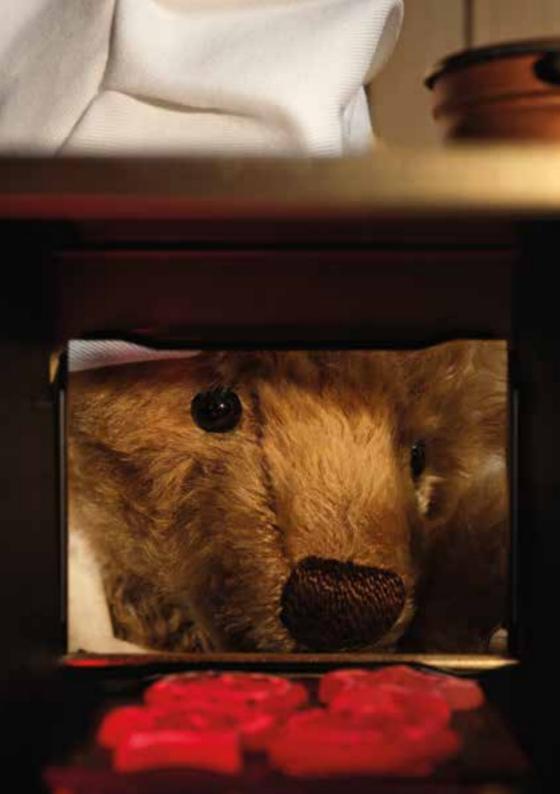

## Christmas baker Teddy bear

Wow, what a wonderful smell... The door to the Christmas bakery is slightly ajar and there, laid out on the table, is a baking tray of delicious biscuits. They have been baked with loving care into the shape of rocking horses. The creator of these wonderful biscuits is proudly holding up one of the rocking horses in his right hand. It is made of lavishly embroidered felt. Hanging from his left paw by a satin ribbon, is the cookie cutter he has used to make the biscuits. Snowflakes embroidered in gold thread adorn the bear's crisp white apron and golden buttons complete the outfit. The bear is wearing a baker's hat cheekily tipped to one side over its right ear and his other ear is embellished with a gold-plated "Button in Ear". 1,000 Christmas baker Teddy bears, made out of the finest mohair, are ready to do some Christmas baking for you.