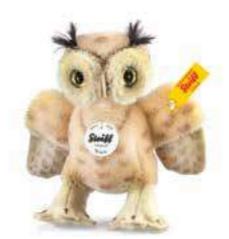

# Wittie owl

Item no. 033131, 11 cm

made of finest mohair, spotted beige, standing, surface washable