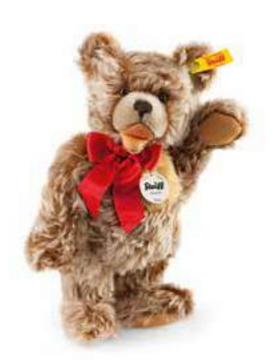

## Frederic Teddy bear

"Playing the flute with paws is fairly difficult", sighs Frederic Teddy bear. Yes, he loves his instrument. But inadvertently he keeps covering more than one of the finger holes. Nevertheless, giving up is not an option. So he concentrates on his favourite piece, 'O how joyfully' which sounds pretty good already (helped by a little trick). In a smoky white coat made of finest mohair, Frederic Teddy bear creates a cosy atmosphere all around him. He is 27 cm in size, is wearing a gold-plated 'Button in Ear' and has a Christmas musical box packed inside, just to be on the safe side. Perhaps you want to play together? He would really like that. And his flute is working perfectly!