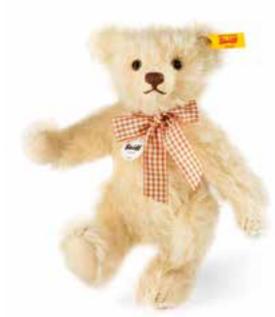

#### Teddy bear replica 1924

Item no. 403262, 21 cm

with squeaker, made of finest mohair, dark brass, 5-way jointed, surface washable, limited edition of 924 pieces, stuffed with wood shavings, with glass eyes, with "underscored button" made of patinated steel

"Where is this path taking me?" he seems to be thinking. The Teddy bear replica 1924 is a particularly beautiful representative of the Steiff Teddy bear family: a Classic with thick, dark brass coloured fur made with finest mohair, glass eyes, stuffed with wood shavings and squeaker. The "underscored button" made of patinated steel in his left ear testifies to its exclusivity. And so the Teddy bear replica 1924 has all the prerequisites to become a cherished part of Steiff collections worldwide. However, this edition is limited to 924 bears. One of which could be yours. Which would answer the question posed at the beginning?