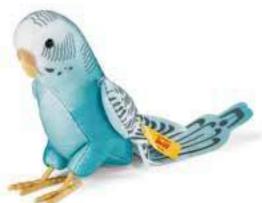

# Franzi parakeet

Item no. 033520, 12 cm

made of finest Trevira velvet, blue, standing, surface washable