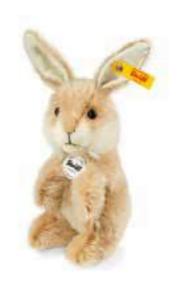

# Timmy rabbit

Item no. 032684, 14 cm

made of finest mohair, cinnamon, sitting up, surface washable