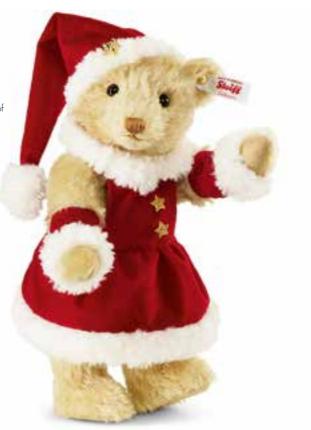

Full of excitement Mrs Santa Claus waits outside the Christmas House for her friend Little Starlet. She's got herself all dressed-up for their jaunt around the city. The lady bear, made of vanilla-coloured mohair, is adorned by a sleeveless mini dress with two star-shaped gold buttons and arm cuffs. She is wearing an extra-long cap to match, with a larger star shaped button. What will her friend say? To get in the right mood she has got "Jingle Bell Rock" with her... Mrs Santa Claus Teddy bear is part of the Christmas bear series. She is 27 cm in size, with 5-way articulated joints and available exactly 2,015 times.