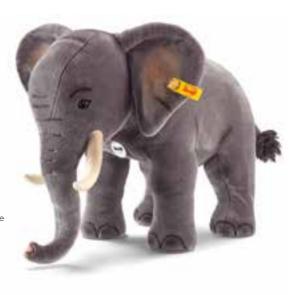

# Studio elephant

Item no. 501470, 75 cm

made of cuddly soft woven fur, grey, standing, surface washable

# Studio elephant

Item no. 500725, 95 cm

made of cuddly soft woven fur, grey, standing, surface washable