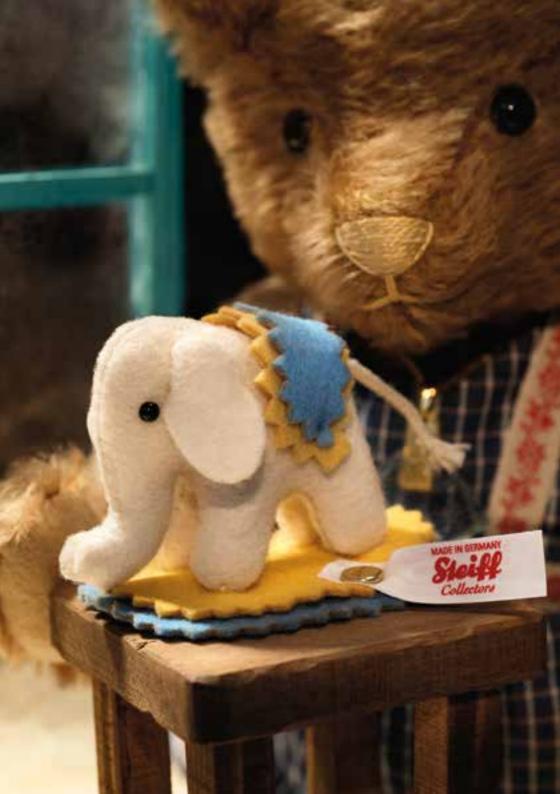

#### 135 year Jubilee elephant

Item no. 021442, 5 cm

made of finest wool felt, white, standing, surface washable, limited edition of 1,880 pieces, with gold-plated "Button in Ear"

What a mascot... For its 135th jubilee, the "little elephant" makes its appearance in a 5 cm version. Standing upright, made of the finest white wool felt with saddle cloth and base in contrasting colours, it accompanies people throughout the day, as their little Jubilee elephant. Perhaps it was a coincidence or precisely the reason that the elephant-symbol of intelligence, strength and happiness - was Margarete Steiff's first cuddly toy. In retrospect, however, he fits like no other animal with the courageous, unconventional and successful founder of our company. The little Jubilee elephant is released in a limited edition of 1,880 pieces, naturally with a gold-plated "Button in Ear" and is surely destined to become a collector's piece.