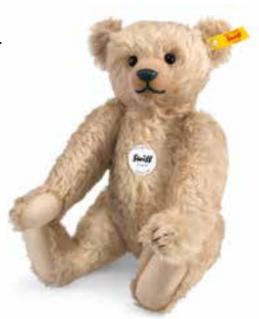

#### Teddy bear 1925 Replica

Item no. 403255, 40 cm

Having been kept in pristine condition, the forefather of this bear is at home with husband and wife collectors in Great Britain. Shortly before his 90th birthday he set off to Giengen to do some very important modelling in the Steiff studio, where a bit of Steiff history is brought back to life. With success - the replica shows a remarkable resemblance to the original. With his glass eyes, the Teddy bear replica 1925 casts a friendly, yet serious look at the world. He is stuffed with wood shavings and wears a coat made from the finest, cuddly mohair in antique brass finish. His easily rotatable head gives the 5-way articulated bear the charming mobility of its ancestor.