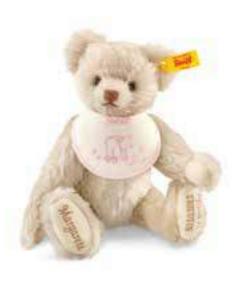

# Teddy bear birth

Item no. 001758, 27 cm

personalised Teddy bear, made of finest mohair, cream, 5-way jointed, surface washable, with individual embroidered foot pads with pink or blue bib

Production time is usually 4 weeks + delivery time

# Teddy bear birth

Item no. 001765, 27 cm

personalised Teddy bear, made of finest mohair, beige, 5-way jointed, surface washable, with individual embroidered foot pads, with pink or blue bib

Production time is usually 4 weeks + delivery time