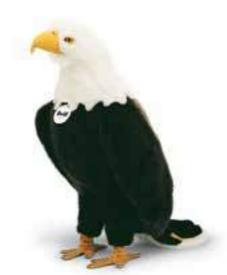

# Studio bald eagle

Item no. 505232, 62 cm

made of cuddly soft woven fur, white/black, standing, surface washable