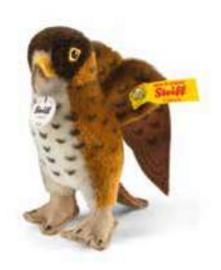

# Fredie hawk

Item no. 033117, 13 cm

made of finest mohair, brown/white standing, surface washable