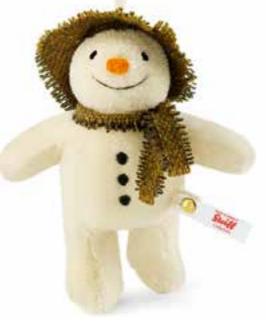

### The Snowman<sup>TM</sup> Ornament

Item no. 664762, 13 cm

made of finest mohair, smoky white, surface washable, limited edition of 1,500 pieces, with gold-plated "Button in Ear"

© Snowman Enterprises Limited 2015

"I remember that winter because it had brought the heaviest snows I had ever seen. Snow had fallen steadily all night long and in the morning I woke in a room filled with light and silence, the whole world seemed to be held in a dream-like stillness. It was a magical day... and it was on that day I made the Snowman."

Wrap your hands around this spoonful of magic! A wonderful interpretation of the enchanting tale – The Snowman TM by Raymond Briggs – complete with his tangerine nose!