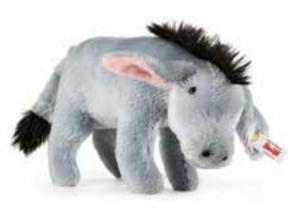

### Eeyore

Item no. 354960, 22 cm

made of finest mohair, blue, standing, surface washable, limited edition of 2,000 pieces, with gold-plated "Button in Ear"