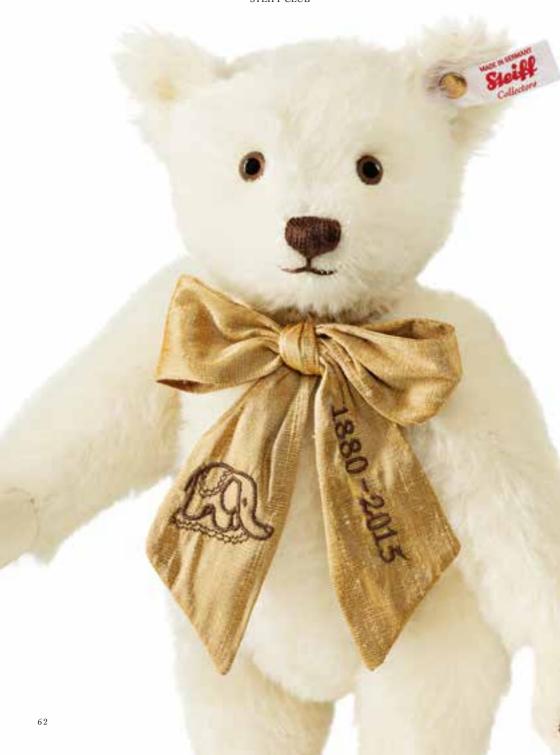

# Steiff Club edition 2015 Cherry

Item no. 421341, 33 cm

Exclusive for Steiff Club members.

Made of finest mohair, russet, 5-way jointed surface washable, production limited to the year 2015 with gold-plated "Button in Ear"