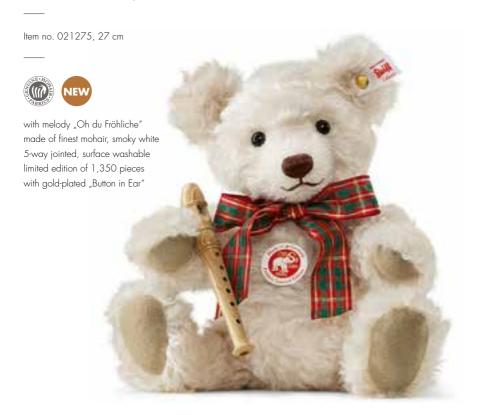

## Frederic Teddy bear

"Playing the flute with paws is fairly difficult", sighs Frederic Teddy bear. Yes, he loves his instrument. But inadvertently he keeps covering more than one of the finger holes. Nevertheless, giving up is not an option. So he concentrates on his favourite piece, 'O how joyfully' which sounds pretty good already (helped by a little trick). In a smoky white coat made of finest mohair, Frederic Teddy bear creates a cosy atmosphere all around him. He is 27 cm in size, is wearing a gold-plated 'Button in Ear' and has a Christmas musical box packed inside, just to be on the safe side. Perhaps you want to play together? He would really like that. And his flute is working perfectly!