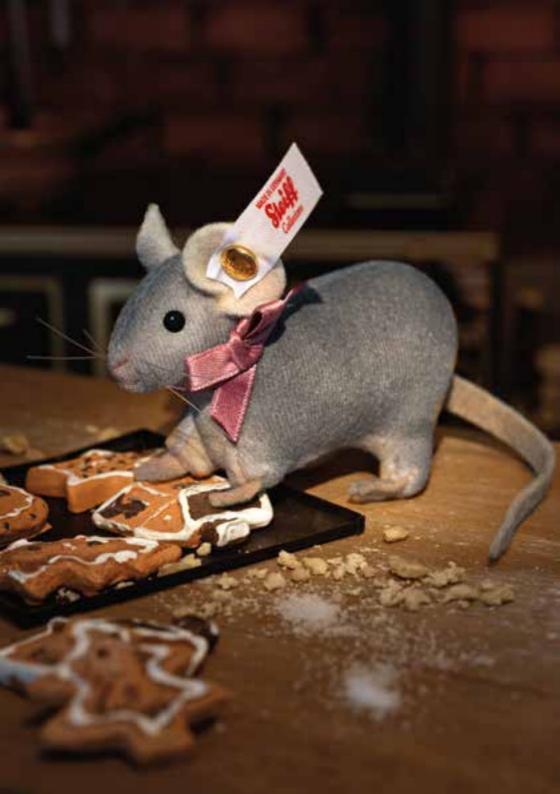

#### Mouse

Item no. 021206, 8 cm

made of finest Trevira velvet, grey/white, standing, surface washable, limited edition of 1,350 pieces, with gold-plated "Button in Ear"

Have you seen the mouse? She's on the move all over the Christmas house. Here and there, fast as lightning and of course she loves to be wherever there is something to nibble. In the pantry, in the bakery.....Whoosh! Back she is in hiding. The mouse is made out of shimmering velvety, grey and white trevira. She is all of 8 cm tall and for this reason can be produced like magic out of your hand whenever you need a Christmas present. So if a grey whisker, a decorative pink bow or even a gold-plated "Button in Ear" should suddenly peep out between your presents, it can only be the Christmas mouse. Hold on tightly to this Christmas treasure. And keep an eye on your christmas cookies.