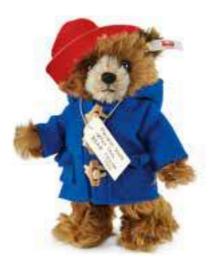

### Paddington<sup>TM</sup> Bear

Item no. 664892, 17 cm

made of finest mohair, chestnut, 5-way jointed, surface washable, limited edition of 4.000 pieces, with gold-plated "Button in Ear"

Paddington Bear™ © Paddington and Company Ltd/Studiocanal S.A. 2015 Licensed on behalf of Studiocanal S.A. by Copyrights Group

Mrs Brown bent down. "You're a very small bear," she said. "I'm a very rare sort of bear," he replied importantly. "There aren't many of us left where I come from." "And where is that?" asked Mrs Brown."Darkest Peru."

Michael Bond based Paddington Bear on a lonely Teddy bear he noticed on a shelf in a London store on Christmas Eve 1956, which he bought as a present for his wife. The bear inspired Bond to write a story; A Bear Called Paddington - first published on 13 October 1958. Little could he have known then how many people from around the world would come to know, love and adore his small bear from darkest Peru.

Today, the adventures of Paddington Bear continue to captivate both young and old. His huge popularity has recently propelled him on to the big screen making Paddington a famous film star now! Not only that... He has BAFTA nominations! This delicious little Paddington follows extremely proudly behind the hugely successful paw prints of his big brother.