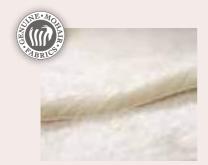

#### Mohair – lustrous, shiny and sleek

This natural material from the wool of the angora goat is the classic Teddy bear material. In fact, it was used for the first Teddy bear ever created. The fiber is both beautiful and durable, which accounts for the amazing number of vintage Steiff creations that appear today in superb condition.