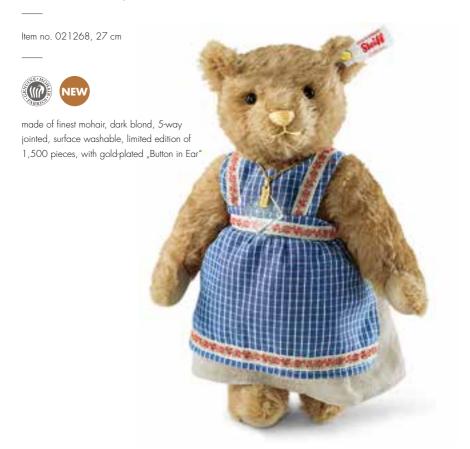

## Pauline Teddy bear

They were known as being industrious and skilful, the seamstresses who produced the Steiff animals under the guidance of Margarete Steiff in 1903. Their workplace with the large glass windows was locally referred to as the "spinsters' aquarium". An elaborately made pinafore dress, proudly worn by Pauline Teddy bear, harks back to the old days on the 135th anniversary of "Steiff": her clothing is an exact replica based on historical photographs, sewn from woven cotton material and braided in the style of "Redwork"- embroidery. Hanging from her necklace is a splinter from the original glass window pane of the 1903 factory building. Pauline Teddy bear, 27 cm tall and made of the finest dark blond mohair, is the perfect insider's tip for this year's autumn/winter collection. Production is limited to 1,500 pieces.