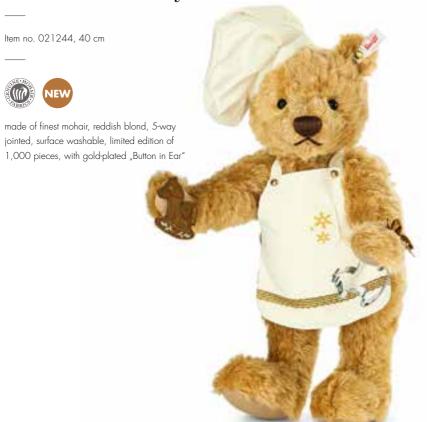

## Christmas baker Teddy bear

Wow, what a wonderful smell... The door to the Christmas bakery is slightly ajar and there, laid out on the table, is a baking tray of delicious biscuits. They have been baked with loving care into the shape of rocking horses. The creator of these wonderful biscuits is proudly holding up one of the rocking horses in his right hand. It is made of lavishly embroidered felt. Hanging from his left paw by a satin ribbon, is the cookie cutter he has used to make the biscuits. Snowflakes embroidered in gold thread adorn the bear's crisp white apron and golden buttons complete the outfit. The bear is wearing a baker's hat cheekily tipped to one side over its right ear and his other ear is embellished with a gold-plated "Button in Ear". 1,000 Christmas baker Teddy bears, made out of the finest mohair, are ready to do some Christmas baking for you.