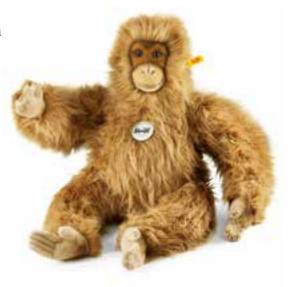

# Studio Orang-Utan

Item no. 501708, 110 cm

made of cuddly soft plush, russet, surface washable