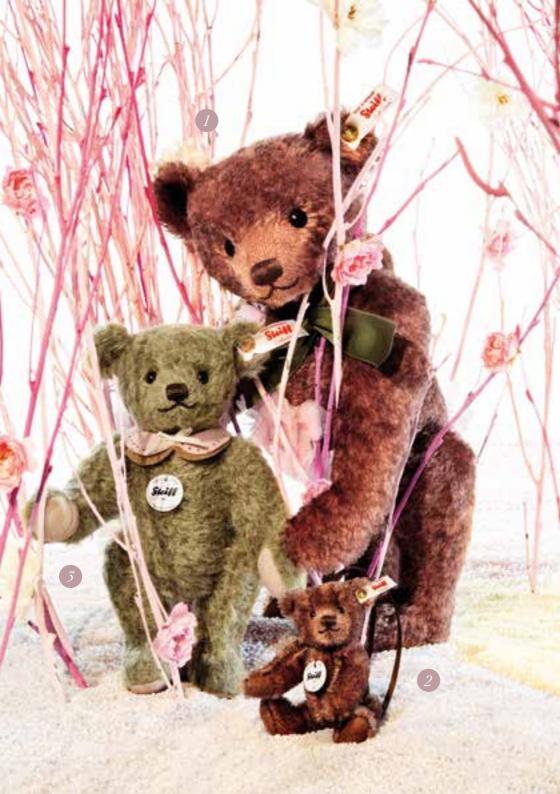

## Pauline Teddy bear

They were known as being industrious and skilful, the seamstresses who produced the Steiff animals under the guidance of Margarete Steiff in 1903. Their workplace with the large glass windows was locally referred to as the "spinsters' aquarium". An elaborately made pinafore dress, proudly worn by Pauline Teddy bear, harks back to the old days on the 135th anniversary of "Steiff": her clothing is an exact replica based on historical photographs, sewn from woven cotton material and braided in the style of "Redwork"- embroidery. Hanging from her necklace is a splinter from the original glass window pane of the 1903 factory building. Pauline Teddy bear, 27 cm tall and made of the finest dark blond mohair, is the perfect insider's tip for this year's autumn/winter collection. Production is limited to 1,500 pieces.

#### 135 year Jubilee elephant

Item no. 021442, 5 cm

made of finest wool felt, white, standing, surface washable, limited edition of 1,880 pieces, with gold-plated "Button in Ear"

What a mascot... For its 135th jubilee, the "little elephant" makes its appearance in a 5 cm version. Standing upright, made of the finest white wool felt with saddle cloth and base in contrasting colours, it accompanies people throughout the day, as their little Jubilee elephant. Perhaps it was a coincidence or precisely the reason that the elephant-symbol of intelligence, strength and happiness - was Margarete Steiff's first cuddly toy. In retrospect, however, he fits like no other animal with the courageous, unconventional and successful founder of our company. The little Jubilee elephant is released in a limited edition of 1,880 pieces, naturally with a gold-plated "Button in Ear" and is surely destined to become a collector's piece.