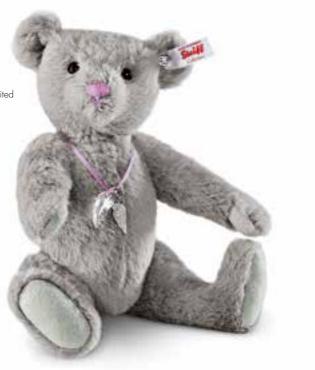

### Clarence Teddy bear

Item no. 682995, 29 cm

made of high quality alpaca, grey, 5-way jointed, surface washable, limited edition of 1,500 pieces, with crystal "Button in Ear"

"Every time a bell rings, an angel gets his wings." The holiday television tradition comes vibrantly to life with our Clarence Teddy bear. Meticulously hand crafted from the finest alpaca, Clarence has earned his wings with a necklace with a Swarovski® Pendant around his neck. The long-running and ever-popular series of bears decorated with crystals of Swarovski® draws to a dramatic close with this, our final piece inspired on the brilliance of Swarovski® Crystals.