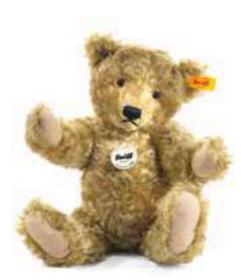

# Nils Teddy bear

Item no. 026829, 26 cm

made of finest mohair, light brown, 5-way jointed, surface washable