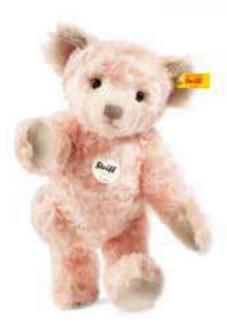

# Classic Teddy bear Olly

Item no. 000409, 36 cm

made of finest mohair, grey tipped, 5-way jointed, surface washable Classic Teddy bear Sofie

Item no. 000416, 30 cm

made of finest mohair, pink tipped, 5-way jointed, surface washable