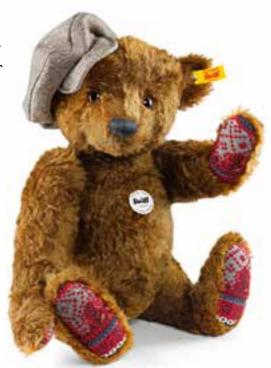

Attenzione: I prodotti raffigurati non sono giocattoli. Gli articoli sono esclusivamente destinati a collezionisti adulti.

"Have you seen me?" Just now in the English Garden? Or maybe the day before yesterday in Berlin? The vagabond Teddy bear is continually on the road! He travels on a whim all across the country, meets nice people, is happy when he is well received and has a lot to tell his hosts. His grey and brown mohair garment is of course patched here and there... but how could it be otherwise? The 5-way jointed Vagabond Teddy bear is wearing a checked cotton neck scarf and, tilted over his right ear, a felt woollen flat cap. The left one is always free because our Vagabond is proud of his gold-plated "Button in Ear".