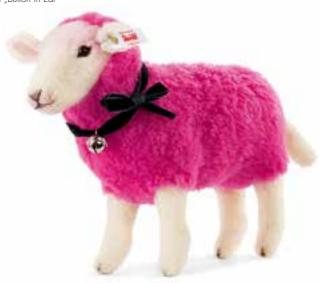

### Designer's Choice "Pinky"

Item no. 021282, 25 cm

made of high quality wool plush, pink, standing, surface washable, limited edition of 500 pieces, with gold-plated "Button in Ear"

"I like you!" Our little lamb, with a pink coloured woollen coat that would love to conquer your heart and win you over to the new Steiff series' Designer's choice'. The idea: our designers create new classics by freely changing life-like animals, whilst remaining faithful to the traditional standards. Thus new collector items are created, in exclusively small editions. Pinky, as the first representative of "Designer's Choice", sets the tone in impressive style. Made of pure wool plush and manufactured from high quality pure wool, the little sheep is wearing a black velvet ribbon with a bell, and a gold-plated "Button in Ear". It's expressive and endearingly shaped head and trusting look make it easy to take Pinky into your heart.