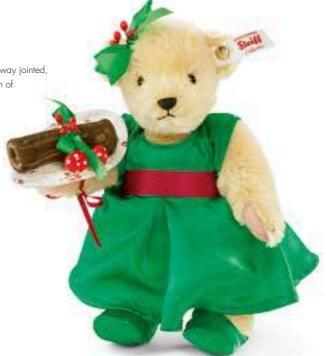

## Little starlet Teddy bear

It's a crystal clear winter's night with glowing stars... After a long search, Starlet finally finds her dream dress hidden in a remote corner of the bear's workshop: an elaborately embroidered smock dress made of shimmering silver cambric cotton. Over the top of this is a layer of sparkling lace adorned with hand-applied felt stars, satin ribbon and crystals of Swarovski®. Her happiness is complete when she finds a little crown of matching felt stars in a small box. After a brief glance in the mirror our Mohair Winter girl hurries to the front of the Christmas house where she spreads out her skirt to catch the falling stars. Come and join us – Starlet is a limited edition of 1,350 pieces.