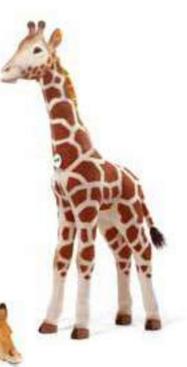

# Studio giraffe

Item no. 502170, 110 cm

made of cuddly soft woven fur, spotted blond, standing, surface washable

# Studio giraffe

Item no. 502200, 150 cm

made of finest mohair, beige/brown, standing, surface washable