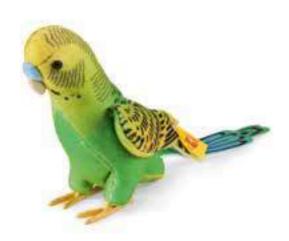

# Hansi parakeet

Item no. 033490, 12 cm

made of finest Trevira velvet, green, standing, surface washable