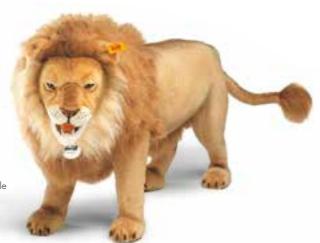

# Studio lion

Item no. 502651, 110 cm

made of cuddly soft woven fur, blond, standing, surface washable

# Studio lion

Item no. 502613, 80 cm

made of cuddly soft woven fur, blond, standing, surface washable