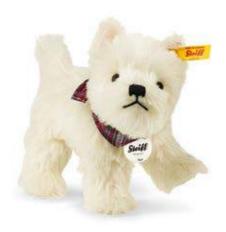

# Sam West Highland Terrier

Item no. 033513, 21 cm

made of finest mohair, white, standing, 1-way jointed (head), surface washable