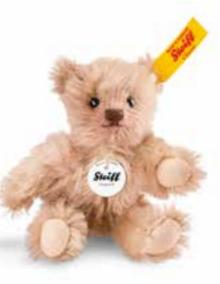

# Camillo Teddy bear

Item no. 026805, 32 cm

made of finest mohair, sand, 5-way jointed, surface washable

# Nils Teddy bear

Item no. 026829, 26 cm

made of finest mohair, light brown, 5-way jointed, surface washable