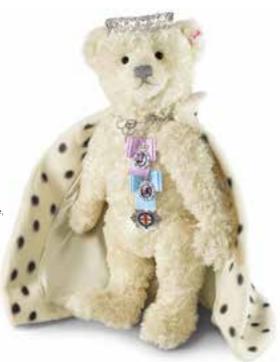

### Queen Elizabeth II

Item no. 664786, 60 cm

with growler, made of finest mohair, white, 5-way jointed, surface washable, limited edition of 100 pieces, with gold-plated "Button in Ear"

Our second and extraordinarily resplendent bear epitomizes this great occasion with grace and elegance. She too wears the most dazzling and beauteous crown and necklace and her glorious robe adds nobility and grandeur enhanced further by her Garter Star, The Order of King George V and The Order of King George VI. Only 100 "Queen Elizabeth II" bears will be made magnifying her greatness even further.