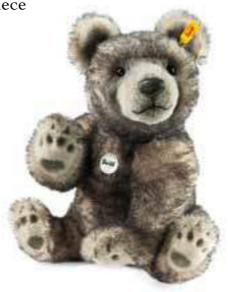

### Grizzle

Ursus arctos – The big "Grizzly" brown bear of North America has stepped out of the Great Plains and is eager to step right into your collection. We are proud to interpret this majestic symbol of the wild and bring to you a stunning bear. A very special and unique batik mohair has been produced exclusively for "Grizzle" to capture the bear's striking 'grizzled' golden and grey hair which is exclusive to these magnificent animals. His pupil eyes overflow with a plethora of ancient wisdom and wonder. Invite Grizzle into your home and be certain of something great.