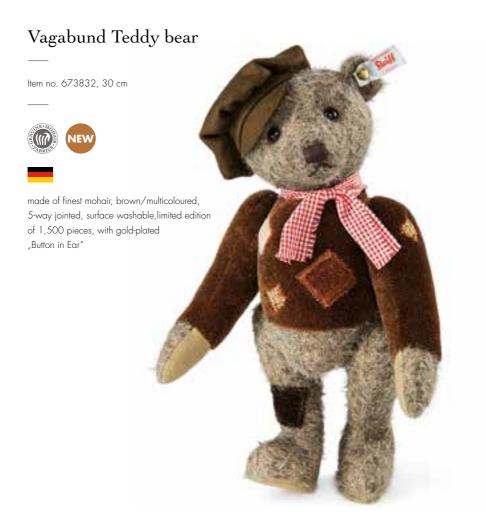

Attenzione: I prodotti raffigurati non sono giocattoli. Gli articoli sono esclusivamente destinati a collezionisti adulti.

"Have you seen me?" Just now in the English Garden? Or maybe the day before yesterday in Berlin? The vagabond Teddy bear is continually on the road! He travels on a whim all across the country, meets nice people, is happy when he is well received and has a lot to tell his hosts. His grey and brown mohair garment is of course patched here and there... but how could it be otherwise? The 5-way jointed Vagabond Teddy bear is wearing a checked cotton neck scarf and, tilted over his right ear, a felt woollen flat cap. The left one is always free because our Vagabond is proud of his gold-plated "Button in Ear".