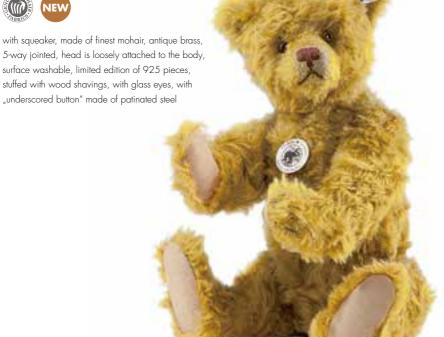

#### Teddy bear replica 1924

Item no. 403262, 21 cm

with squeaker, made of finest mohair, dark brass, 5-way jointed, surface washable, limited edition of 924 pieces, stuffed with wood shavings, with glass eyes, with "underscored button" made of patinated steel

"Where is this path taking me?" he seems to be thinking. The Teddy bear replica 1924 is a particularly beautiful representative of the Steiff Teddy bear family: a Classic with thick, dark brass coloured fur made with finest mohair, glass eyes, stuffed with wood shavings and squeaker. The "underscored button" made of patinated steel in his left ear testifies to its exclusivity. And so the Teddy bear replica 1924 has all the prerequisites to become a cherished part of Steiff collections worldwide. However, this edition is limited to 924 bears. One of which could be yours. Which would answer the question posed at the beginning?