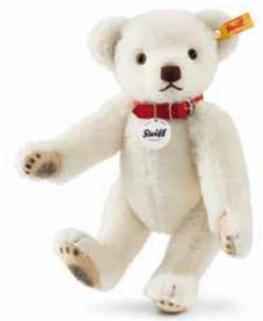

#### Teddy bear 1925 Replica

Item no. 403255, 40 cm

Having been kept in pristine condition, the forefather of this bear is at home with husband and wife collectors in Great Britain. Shortly before his 90th birthday he set off to Giengen to do some very important modelling in the Steiff studio, where a bit of Steiff history is brought back to life. With success - the replica shows a remarkable resemblance to the original. With his glass eyes, the Teddy bear replica 1925 casts a friendly, yet serious look at the world. He is stuffed with wood shavings and wears a coat made from the finest, cuddly mohair in antique brass finish. His easily rotatable head gives the 5-way articulated bear the charming mobility of its ancestor.