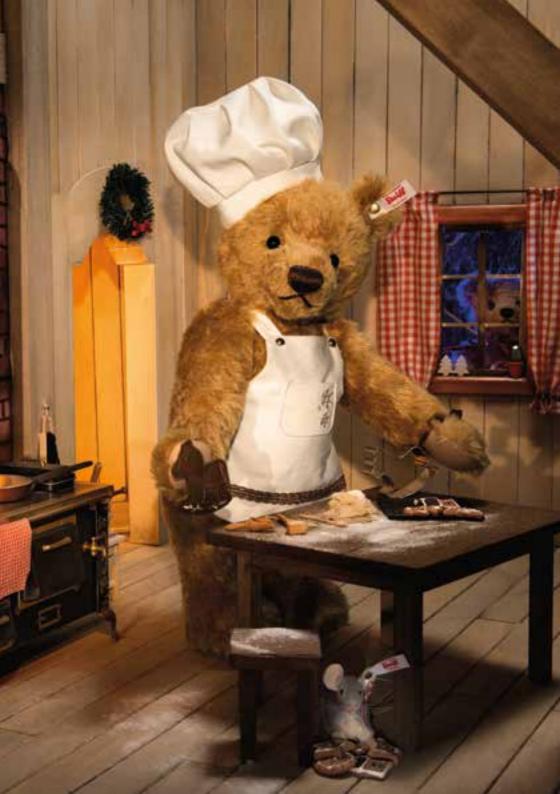

## Christmas baker Teddy bear

Wow, what a wonderful smell... The door to the Christmas bakery is slightly ajar and there, laid out on the table, is a baking tray of delicious biscuits. They have been baked with loving care into the shape of rocking horses. The creator of these wonderful biscuits is proudly holding up one of the rocking horses in his right hand. It is made of lavishly embroidered felt. Hanging from his left paw by a satin ribbon, is the cookie cutter he has used to make the biscuits. Snowflakes embroidered in gold thread adorn the bear's crisp white apron and golden buttons complete the outfit. The bear is wearing a baker's hat cheekily tipped to one side over its right ear and his other ear is embellished with a gold-plated "Button in Ear". 1,000 Christmas baker Teddy bears, made out of the finest mohair, are ready to do some Christmas baking for you.