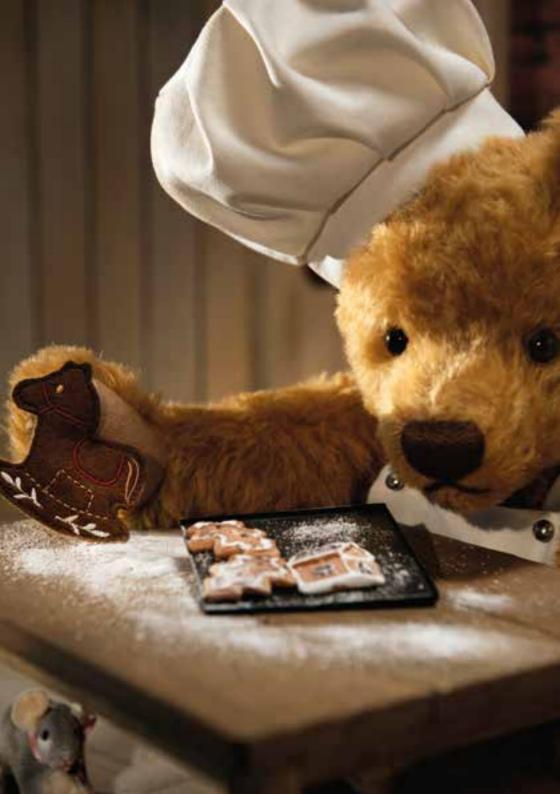

## Christmas baker Teddy bear

Wow, what a wonderful smell... The door to the Christmas bakery is slightly ajar and there, laid out on the table, is a baking tray of delicious biscuits. They have been baked with loving care into the shape of rocking horses. The creator of these wonderful biscuits is proudly holding up one of the rocking horses in his right hand. It is made of lavishly embroidered felt. Hanging from his left paw by a satin ribbon, is the cookie cutter he has used to make the biscuits. Snowflakes embroidered in gold thread adorn the bear's crisp white apron and golden buttons complete the outfit. The bear is wearing a baker's hat cheekily tipped to one side over its right ear and his other ear is embellished with a gold-plated "Button in Ear". 1,000 Christmas baker Teddy bears, made out of the finest mohair, are ready to do some Christmas baking for you.