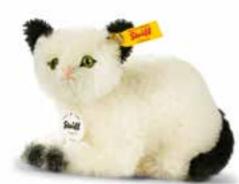

# Kitty cat

Item no. 033483, 14 cm

made of finest mohair, white/black, lying, 1-way jointed (head), surface washable