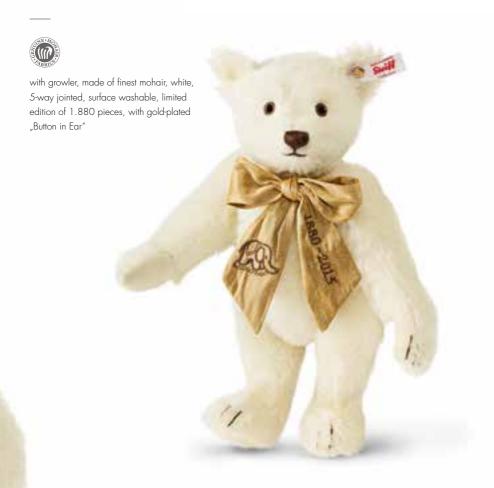

#### 135 year Jubilee elephant

Item no. 021442, 5 cm

made of finest wool felt, white, standing, surface washable, limited edition of 1,880 pieces, with gold-plated "Button in Ear"

What a mascot... For its 135th jubilee, the "little elephant" makes its appearance in a 5 cm version. Standing upright, made of the finest white wool felt with saddle cloth and base in contrasting colours, it accompanies people throughout the day, as their little Jubilee elephant. Perhaps it was a coincidence or precisely the reason that the elephant-symbol of intelligence, strength and happiness - was Margarete Steiff's first cuddly toy. In retrospect, however, he fits like no other animal with the courageous, unconventional and successful founder of our company. The little Jubilee elephant is released in a limited edition of 1,880 pieces, naturally with a gold-plated "Button in Ear" and is surely destined to become a collector's piece.