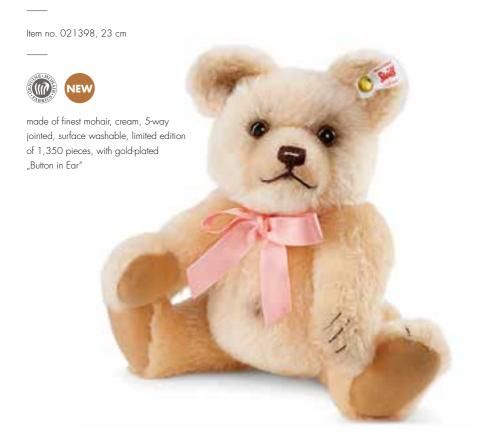

#### Teddy bear 1925 Replica

Item no. 403255, 40 cm

Having been kept in pristine condition, the forefather of this bear is at home with husband and wife collectors in Great Britain. Shortly before his 90th birthday he set off to Giengen to do some very important modelling in the Steiff studio, where a bit of Steiff history is brought back to life. With success - the replica shows a remarkable resemblance to the original. With his glass eyes, the Teddy bear replica 1925 casts a friendly, yet serious look at the world. He is stuffed with wood shavings and wears a coat made from the finest, cuddly mohair in antique brass finish. His easily rotatable head gives the 5-way articulated bear the charming mobility of its ancestor.