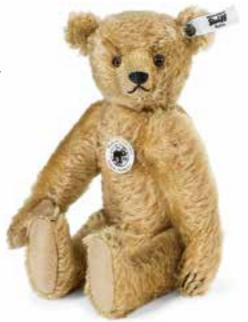

#### Teddy bear 1925 Replica

Item no. 403255, 40 cm

Having been kept in pristine condition, the forefather of this bear is at home with husband and wife collectors in Great Britain. Shortly before his 90th birthday he set off to Giengen to do some very important modelling in the Steiff studio, where a bit of Steiff history is brought back to life. With success - the replica shows a remarkable resemblance to the original. With his glass eyes, the Teddy bear replica 1925 casts a friendly, yet serious look at the world. He is stuffed with wood shavings and wears a coat made from the finest, cuddly mohair in antique brass finish. His easily rotatable head gives the 5-way articulated bear the charming mobility of its ancestor.