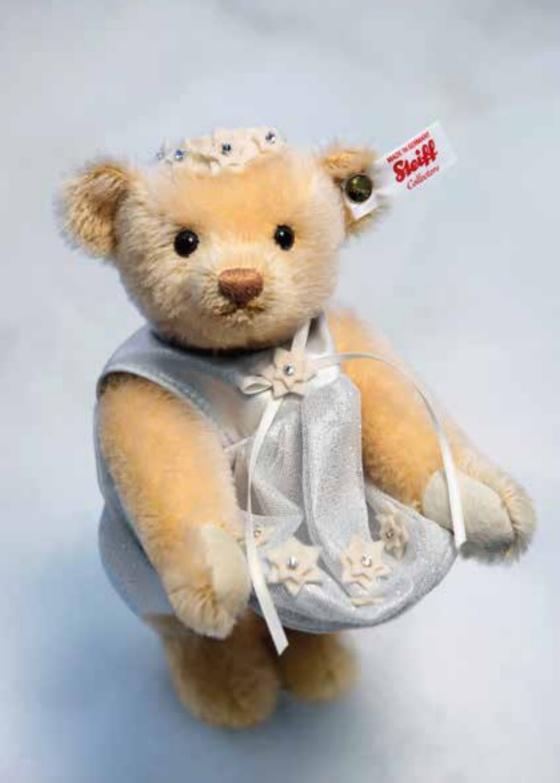

## Little starlet Teddy bear

It's a crystal clear winter's night with glowing stars... After a long search, Starlet finally finds her dream dress hidden in a remote corner of the bear's workshop: an elaborately embroidered smock dress made of shimmering silver cambric cotton. Over the top of this is a layer of sparkling lace adorned with hand-applied felt stars, satin ribbon and crystals of Swarovski®. Her happiness is complete when she finds a little crown of matching felt stars in a small box. After a brief glance in the mirror our Mohair Winter girl hurries to the front of the Christmas house where she spreads out her skirt to catch the falling stars. Come and join us – Starlet is a limited edition of 1,350 pieces.