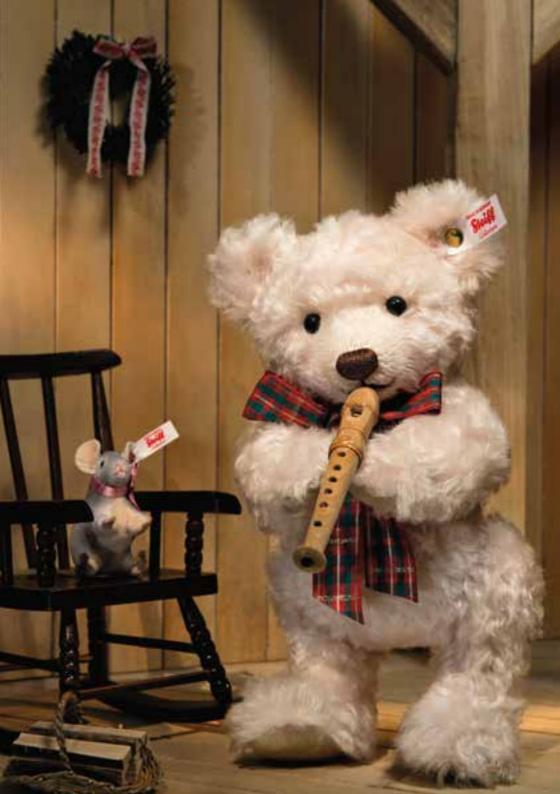

## Frederic Teddy bear

"Playing the flute with paws is fairly difficult", sighs Frederic Teddy bear. Yes, he loves his instrument. But inadvertently he keeps covering more than one of the finger holes. Nevertheless, giving up is not an option. So he concentrates on his favourite piece, 'O how joyfully' which sounds pretty good already (helped by a little trick). In a smoky white coat made of finest mohair, Frederic Teddy bear creates a cosy atmosphere all around him. He is 27 cm in size, is wearing a gold-plated 'Button in Ear' and has a Christmas musical box packed inside, just to be on the safe side. Perhaps you want to play together? He would really like that. And his flute is working perfectly!