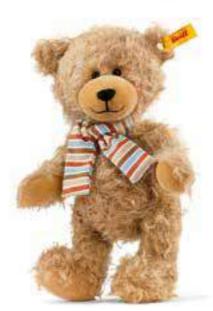

# Camillo Teddy bear

Item no. 026805, 32 cm

made of finest mohair, sand, 5-way jointed, surface washable

# Nils Teddy bear

Item no. 026829, 26 cm

made of finest mohair, light brown, 5-way jointed, surface washable