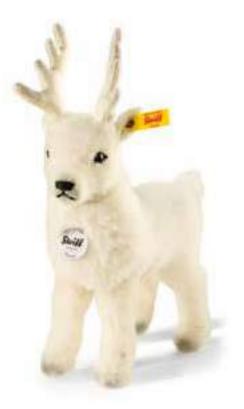

# Renny reindeer

ltem no. 040450, 25 cm

made of high quality alpaca, white, standing, surface washable