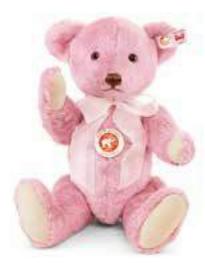

### Designer's Choice "Pinky"

Item no. 021282, 25 cm

made of high quality wool plush, pink, standing, surface washable, limited edition of 500 pieces, with gold-plated "Button in Ear"

"I like you!" Our little lamb, with a pink coloured woollen coat that would love to conquer your heart and win you over to the new Steiff series' Designer's choice'. The idea: our designers create new classics by freely changing life-like animals, whilst remaining faithful to the traditional standards. Thus new collector items are created, in exclusively small editions. Pinky, as the first representative of "Designer's Choice", sets the tone in impressive style. Made of pure wool plush and manufactured from high quality pure wool, the little sheep is wearing a black velvet ribbon with a bell, and a gold-plated "Button in Ear". It's expressive and endearingly shaped head and trusting look make it easy to take Pinky into your heart.