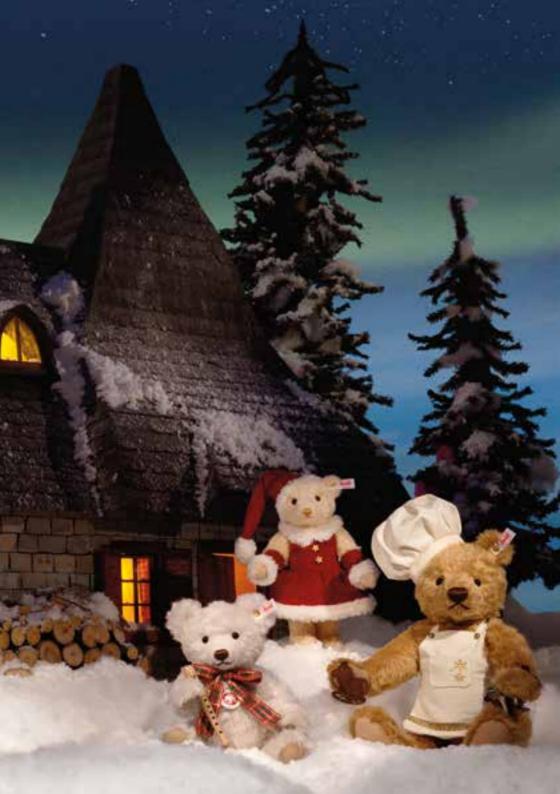

#### Starsbine

"Oh you joyful, oh you blessed..." Frederic Teddy bear's flute playing fits perfectly in the world of Christmas Teddy bears. There is glitter and sparkle everywhere, and wafting from the Christmas house is the delicious smell of freshly baked biscuits. And Starlet, the little girl bear, catches in her shimmering silver dress, the prettiest stars as they fall from the sky. Many bears both big and small are busying themselves with Christmas preparations: here a star is being polished; there something is being created and decorated. And then there's Lenard Teddy bear: with his bear in boots, he is sitting comfortably in front of the fireplace, watching the colourful goings on...

## Christmas baker Teddy bear

Wow, what a wonderful smell... The door to the Christmas bakery is slightly ajar and there, laid out on the table, is a baking tray of delicious biscuits. They have been baked with loving care into the shape of rocking horses. The creator of these wonderful biscuits is proudly holding up one of the rocking horses in his right hand. It is made of lavishly embroidered felt. Hanging from his left paw by a satin ribbon, is the cookie cutter he has used to make the biscuits. Snowflakes embroidered in gold thread adorn the bear's crisp white apron and golden buttons complete the outfit. The bear is wearing a baker's hat cheekily tipped to one side over its right ear and his other ear is embellished with a gold-plated "Button in Ear". 1,000 Christmas baker Teddy bears, made out of the finest mohair, are ready to do some Christmas baking for you.

## Lenard Teddy bear

Bear in boots! Lenard Teddy bear has come up with something special for Christmas day. Inside a finely stitched felt boot he has placed a little Teddy bear made of the same felted wool – beautifully made with embroidered nose and mouth and fully jointed. Lenard looks just as pretty as his little bear friend: Lenard's light beige fur is made of the finest mohair which shimmers like silk. He's busy in the Christmas house with so much to prepare... However, if you want, he'll happily move in with you, without hesitation! There are 1,500 Lenard Teddy bears, each one with a gold-plated "Button in Ear".