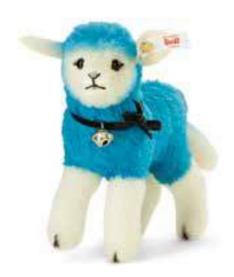

### Designer's Choice "Candy"

Item no. 021626, 14 cm

made of finest mohair, turquoise/white, standing, surface washable, limited edition of 1,000 pieces, with gold-plated "Button in Ear"

Candy is part of the new series "Designer's Choice". The idea: our designers create new classics, by freely changing life-like animals, whilst remaining faithful to our traditional standards. Candy is made out of high-quality turquoise coloured Mohair and white pure wool plush and really enjoys life! In the Chinese Year of the sheep is a wonderful symbol for bringing us closer to love, compassion, caring and all other aspects of humanity. And let's remember to make a contribution ourselves... Let yourself be inspired by our peace-loving, joyful Candy lamb. It will be released in a limited edition of 1,000 pieces, wearing a gold-plated "Button in Ear" and a black velvet ribbon with bells. Candy loves to spend her days together with Pinky - the pretty sheep from the same series.