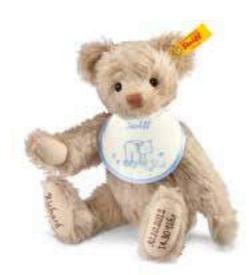

# Celebration Teddy bear

Item no. 001772, 27 cm

personalised Teddy bear, made of finest mohair, blond, 5-way jointed, surface washable, with individual embroidered foot pads

Production time is usually 4 weeks + delivery time