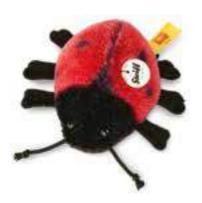

# Ladybird

Item no. 032790, 7 cm

made of finest mohair, red/black, surface washable

Bearry bear cub masterpiece

Item no. 041495, 40 cm

) ( $\in$ 

made of high quality alpaca, grey tipped, 6-way jointed, surface washable