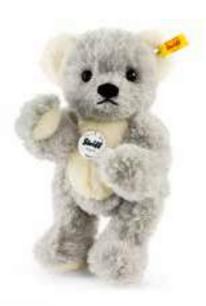

# Matti Teddy bear

Item no. 000287, 25 cm

made of high quality alpaca, cream, 5-way jointed, surface washable