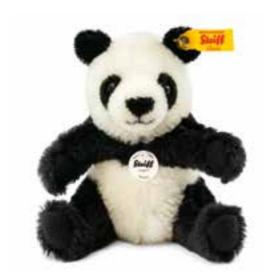

# Pummy panda

Item no. 060182, 15 cm

made of finest mohair, black/white, sitting, surface washable