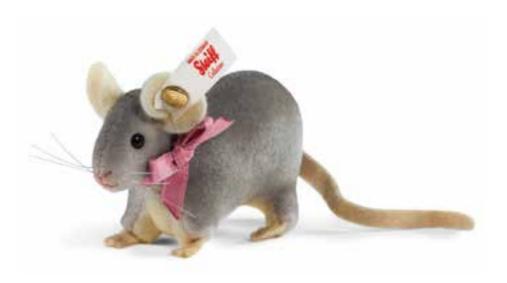

#### Mouse

Item no. 021206, 8 cm

made of finest Trevira velvet, grey/white, standing, surface washable, limited edition of 1,350 pieces, with gold-plated "Button in Ear"

Have you seen the mouse? She's on the move all over the Christmas house. Here and there, fast as lightning and of course she loves to be wherever there is something to nibble. In the pantry, in the bakery.....Whoosh! Back she is in hiding. The mouse is made out of shimmering velvety, grey and white trevira. She is all of 8 cm tall and for this reason can be produced like magic out of your hand whenever you need a Christmas present. So if a grey whisker, a decorative pink bow or even a gold-plated "Button in Ear" should suddenly peep out between your presents, it can only be the Christmas mouse. Hold on tightly to this Christmas treasure. And keep an eye on your christmas cookies.