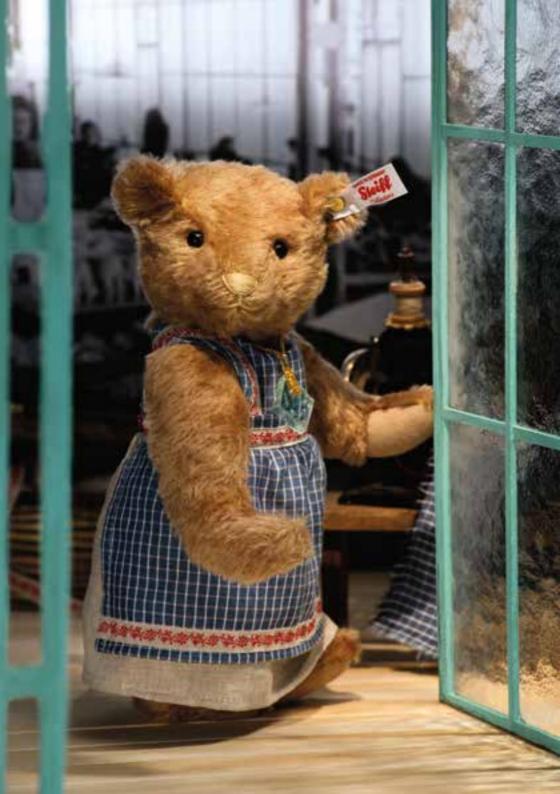

## Pauline Teddy bear

They were known as being industrious and skilful, the seamstresses who produced the Steiff animals under the guidance of Margarete Steiff in 1903. Their workplace with the large glass windows was locally referred to as the "spinsters' aquarium". An elaborately made pinafore dress, proudly worn by Pauline Teddy bear, harks back to the old days on the 135th anniversary of "Steiff": her clothing is an exact replica based on historical photographs, sewn from woven cotton material and braided in the style of "Redwork"- embroidery. Hanging from her necklace is a splinter from the original glass window pane of the 1903 factory building. Pauline Teddy bear, 27 cm tall and made of the finest dark blond mohair, is the perfect insider's tip for this year's autumn/winter collection. Production is limited to 1,500 pieces.