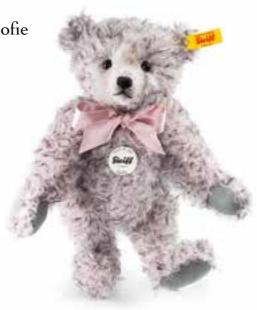

# Classic Teddy bear Olly

Item no. 000409, 36 cm

made of finest mohair, grey tipped, 5-way jointed, surface washable Classic Teddy bear Sofie

Item no. 000416, 30 cm

made of finest mohair, pink tipped, 5-way jointed, surface washable