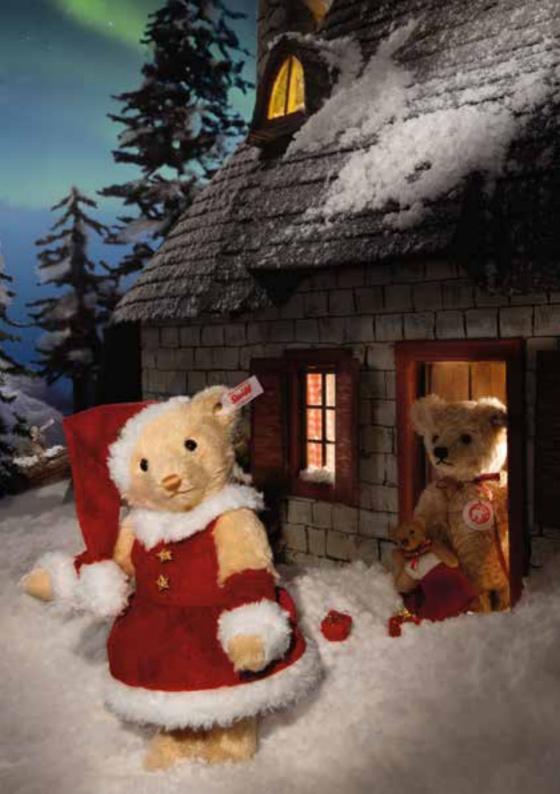

#### Starsbine

"Oh you joyful, oh you blessed..." Frederic Teddy bear's flute playing fits perfectly in the world of Christmas Teddy bears. There is glitter and sparkle everywhere, and wafting from the Christmas house is the delicious smell of freshly baked biscuits. And Starlet, the little girl bear, catches in her shimmering silver dress, the prettiest stars as they fall from the sky. Many bears both big and small are busying themselves with Christmas preparations: here a star is being polished; there something is being created and decorated. And then there's Lenard Teddy bear: with his bear in boots, he is sitting comfortably in front of the fireplace, watching the colourful goings on...

## Christmas baker Teddy bear

Wow, what a wonderful smell... The door to the Christmas bakery is slightly ajar and there, laid out on the table, is a baking tray of delicious biscuits. They have been baked with loving care into the shape of rocking horses. The creator of these wonderful biscuits is proudly holding up one of the rocking horses in his right hand. It is made of lavishly embroidered felt. Hanging from his left paw by a satin ribbon, is the cookie cutter he has used to make the biscuits. Snowflakes embroidered in gold thread adorn the bear's crisp white apron and golden buttons complete the outfit. The bear is wearing a baker's hat cheekily tipped to one side over its right ear and his other ear is embellished with a gold-plated "Button in Ear". 1,000 Christmas baker Teddy bears, made out of the finest mohair, are ready to do some Christmas baking for you.