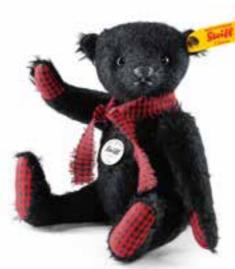

### Esmeralda

Item no. 682827, 28 cm

made of finest mohair, black, lying, 1-way jointed (head), surface washable, limited edition of 1,500 pieces, with gold-plated "Button in Ear"