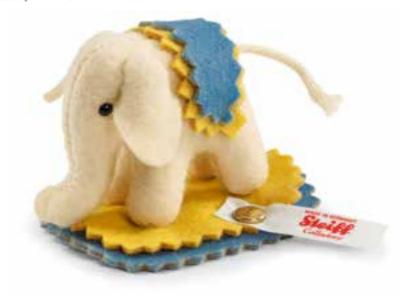

#### 135 year Jubilee elephant

Item no. 021442, 5 cm

made of finest wool felt, white, standing, surface washable, limited edition of 1,880 pieces, with gold-plated "Button in Ear"

What a mascot... For its 135th jubilee, the "little elephant" makes its appearance in a 5 cm version. Standing upright, made of the finest white wool felt with saddle cloth and base in contrasting colours, it accompanies people throughout the day, as their little Jubilee elephant. Perhaps it was a coincidence or precisely the reason that the elephant-symbol of intelligence, strength and happiness - was Margarete Steiff's first cuddly toy. In retrospect, however, he fits like no other animal with the courageous, unconventional and successful founder of our company. The little Jubilee elephant is released in a limited edition of 1,880 pieces, naturally with a gold-plated "Button in Ear" and is surely destined to become a collector's piece.