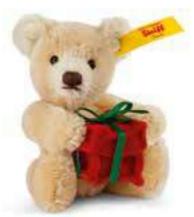

# Mini Teddy bear present

Item no. 028892, 10 cm

made of finest mohair, light gold, 5-way jointed, surface washable