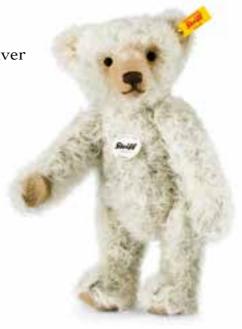

# Classic Teddy bear Linda

Item no. 000331, 30 cm

with growler, made of finest mohair, pale pink, 5-way jointed, surface washable

Classic Teddy bear Oliver

Item no. 000324, 32 cm

with growler, made of finest mohair, grey, 5-way jointed, surface washable