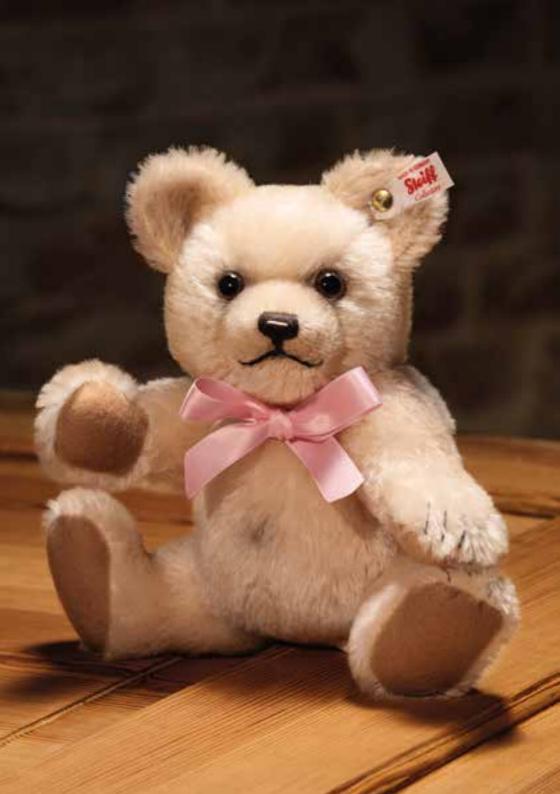

## Little starlet Teddy bear

It's a crystal clear winter's night with glowing stars... After a long search, Starlet finally finds her dream dress hidden in a remote corner of the bear's workshop: an elaborately embroidered smock dress made of shimmering silver cambric cotton. Over the top of this is a layer of sparkling lace adorned with hand-applied felt stars, satin ribbon and crystals of Swarovski®. Her happiness is complete when she finds a little crown of matching felt stars in a small box. After a brief glance in the mirror our Mohair Winter girl hurries to the front of the Christmas house where she spreads out her skirt to catch the falling stars. Come and join us – Starlet is a limited edition of 1,350 pieces.