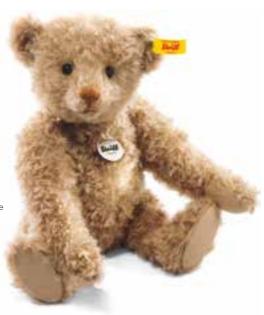

# Camillo Teddy bear

Item no. 026805, 32 cm

made of finest mohair, sand, 5-way jointed, surface washable