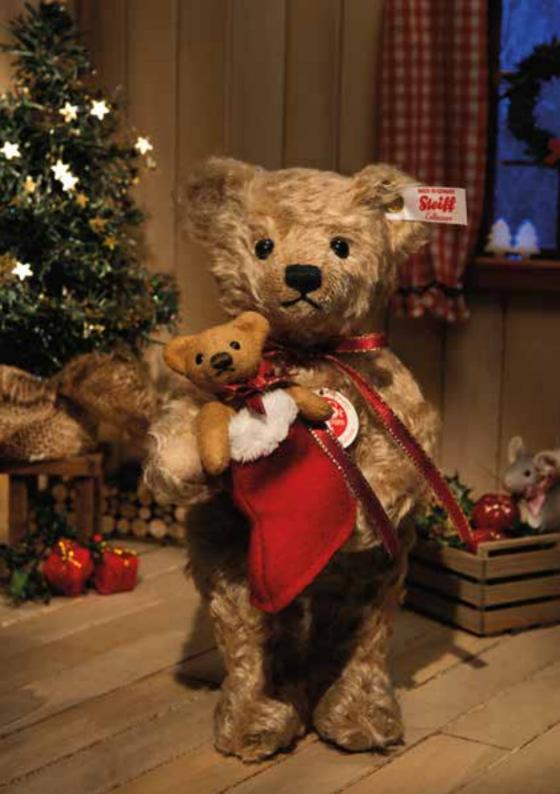

## Pauline Teddy bear

They were known as being industrious and skilful, the seamstresses who produced the Steiff animals under the guidance of Margarete Steiff in 1903. Their workplace with the large glass windows was locally referred to as the "spinsters' aquarium". An elaborately made pinafore dress, proudly worn by Pauline Teddy bear, harks back to the old days on the 135th anniversary of "Steiff": her clothing is an exact replica based on historical photographs, sewn from woven cotton material and braided in the style of "Redwork"- embroidery. Hanging from her necklace is a splinter from the original glass window pane of the 1903 factory building. Pauline Teddy bear, 27 cm tall and made of the finest dark blond mohair, is the perfect insider's tip for this year's autumn/winter collection. Production is limited to 1,500 pieces.