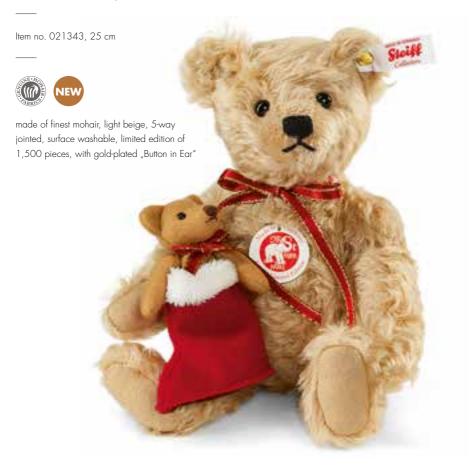

## Pauline Teddy bear

They were known as being industrious and skilful, the seamstresses who produced the Steiff animals under the guidance of Margarete Steiff in 1903. Their workplace with the large glass windows was locally referred to as the "spinsters' aquarium". An elaborately made pinafore dress, proudly worn by Pauline Teddy bear, harks back to the old days on the 135th anniversary of "Steiff": her clothing is an exact replica based on historical photographs, sewn from woven cotton material and braided in the style of "Redwork"- embroidery. Hanging from her necklace is a splinter from the original glass window pane of the 1903 factory building. Pauline Teddy bear, 27 cm tall and made of the finest dark blond mohair, is the perfect insider's tip for this year's autumn/winter collection. Production is limited to 1,500 pieces.