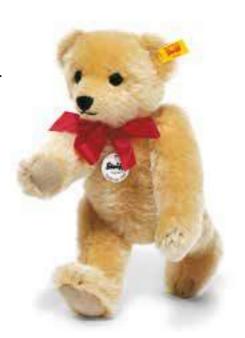

#### Teddy bear 1925 Replica

Item no. 403255, 40 cm

Having been kept in pristine condition, the forefather of this bear is at home with husband and wife collectors in Great Britain. Shortly before his 90th birthday he set off to Giengen to do some very important modelling in the Steiff studio, where a bit of Steiff history is brought back to life. With success - the replica shows a remarkable resemblance to the original. With his glass eyes, the Teddy bear replica 1925 casts a friendly, yet serious look at the world. He is stuffed with wood shavings and wears a coat made from the finest, cuddly mohair in antique brass finish. His easily rotatable head gives the 5-way articulated bear the charming mobility of its ancestor.