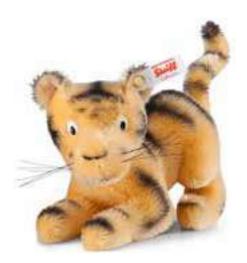

# Tigger

Item no. 354977, 19 cm

made of finest mohair, light brown/black, standing, surface washable, limited edition of 2,000 pieces, with gold-plated "Button in Ear"