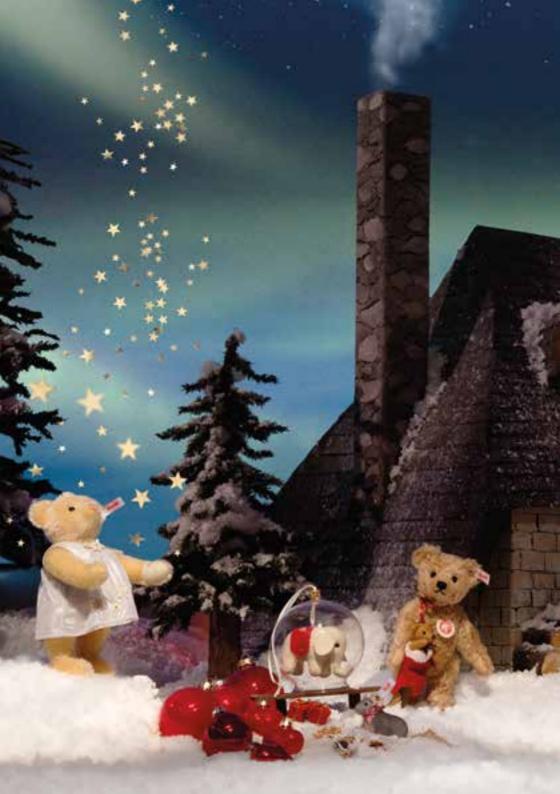

#### Starsbine

"Oh you joyful, oh you blessed..." Frederic Teddy bear's flute playing fits perfectly in the world of Christmas Teddy bears. There is glitter and sparkle everywhere, and wafting from the Christmas house is the delicious smell of freshly baked biscuits. And Starlet, the little girl bear, catches in her shimmering silver dress, the prettiest stars as they fall from the sky. Many bears both big and small are busying themselves with Christmas preparations: here a star is being polished; there something is being created and decorated. And then there's Lenard Teddy bear: with his bear in boots, he is sitting comfortably in front of the fireplace, watching the colourful goings on...