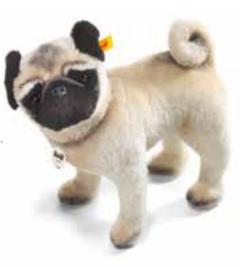

# Lielou pug

Item no. 045042, 30 cm

made of high quality alpaca, white, standing, 1-way jointed (head), surface washable