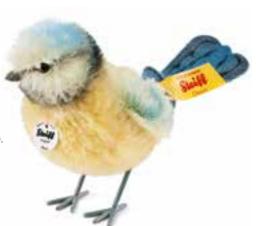

# Piccy blue tit

Item no. 033360, 10 cm

made of finest mohair, yellow/blue/white, standing, surface washable