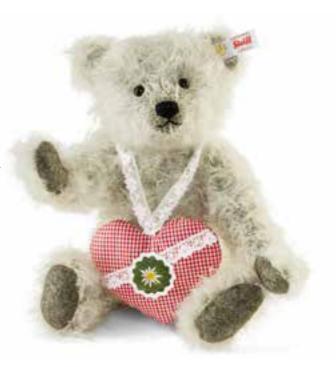

### Alpenglück Teddy bear

Item no. 673894, 31 cm

made of finest mohair, grey, 5-way jointed, surface washable, limited edition of 1,500 pieces, with gold-plated "Button in Ear"

Not available in Germany, UK, Ireland

From the middle of September the landscape of the Alpes changes... people of all ages stroll along in traditional costumes, celebrating "Volksfest" in their "Dirndl" dresses and "Krachlederne" leather shorts. Alpenglück Teddy bear happily joins the throng. Through his curly hair in grey mohair you can make out an olive green undercoat, paws and sole reprise this trendy colour. And of course he thought of his dearest and brought them a present – a heart shaped pendant in checked cotton fabric with lace and an embroidered "Edelweiss" on green fabric. Who would not fall for his charm? Alpenglück Teddy bear is 31 cm in size, 5-way articulated and has a gold-plated "Button in Ear". The edition is limited to 1,500 pieces.