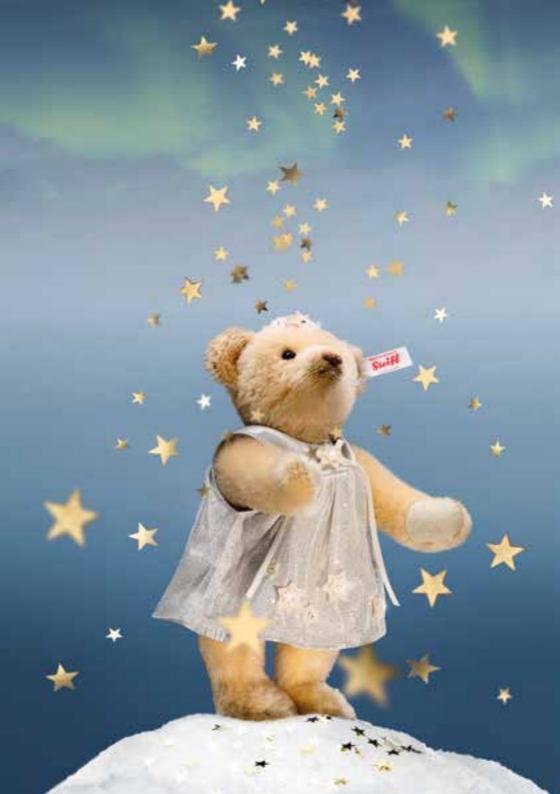

## Little starlet Teddy bear

It's a crystal clear winter's night with glowing stars... After a long search, Starlet finally finds her dream dress hidden in a remote corner of the bear's workshop: an elaborately embroidered smock dress made of shimmering silver cambric cotton. Over the top of this is a layer of sparkling lace adorned with hand-applied felt stars, satin ribbon and crystals of Swarovski®. Her happiness is complete when she finds a little crown of matching felt stars in a small box. After a brief glance in the mirror our Mohair Winter girl hurries to the front of the Christmas house where she spreads out her skirt to catch the falling stars. Come and join us – Starlet is a limited edition of 1,350 pieces.