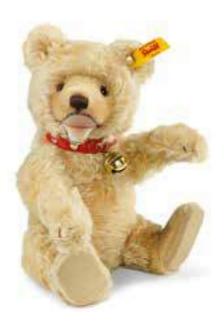

"Where is this path taking me?" he seems to be thinking. The Teddy bear replica 1924 is a particularly beautiful representative of the Steiff Teddy bear family: a Classic with thick, dark brass coloured fur made with finest mohair, glass eyes, stuffed with wood shavings and squeaker. The "underscored button" made of patinated steel in his left ear testifies to its exclusivity. And so the Teddy bear replica 1924 has all the prerequisites to become a cherished part of Steiff collections worldwide. However, this edition is limited to 924 bears. One of which could be yours. Which would answer the question posed at the beginning?