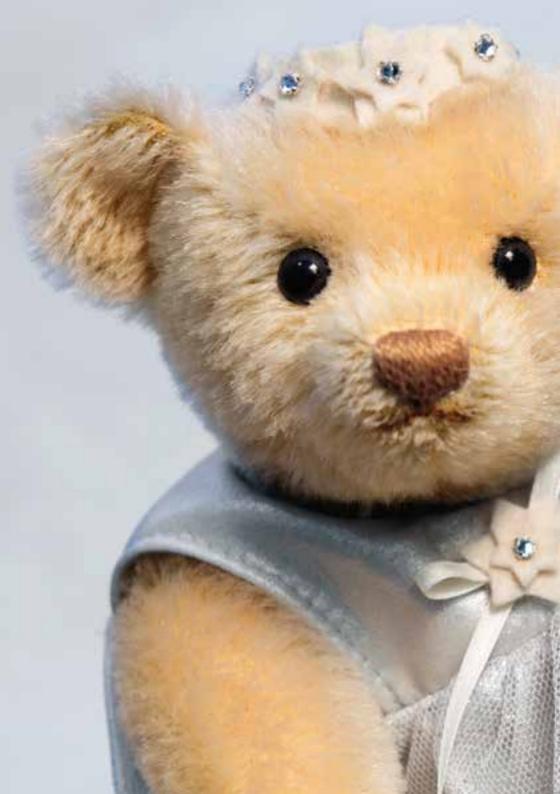

## Pauline Teddy bear

They were known as being industrious and skilful, the seamstresses who produced the Steiff animals under the guidance of Margarete Steiff in 1903. Their workplace with the large glass windows was locally referred to as the "spinsters' aquarium". An elaborately made pinafore dress, proudly worn by Pauline Teddy bear, harks back to the old days on the 135th anniversary of "Steiff": her clothing is an exact replica based on historical photographs, sewn from woven cotton material and braided in the style of "Redwork"- embroidery. Hanging from her necklace is a splinter from the original glass window pane of the 1903 factory building. Pauline Teddy bear, 27 cm tall and made of the finest dark blond mohair, is the perfect insider's tip for this year's autumn/winter collection. Production is limited to 1,500 pieces.