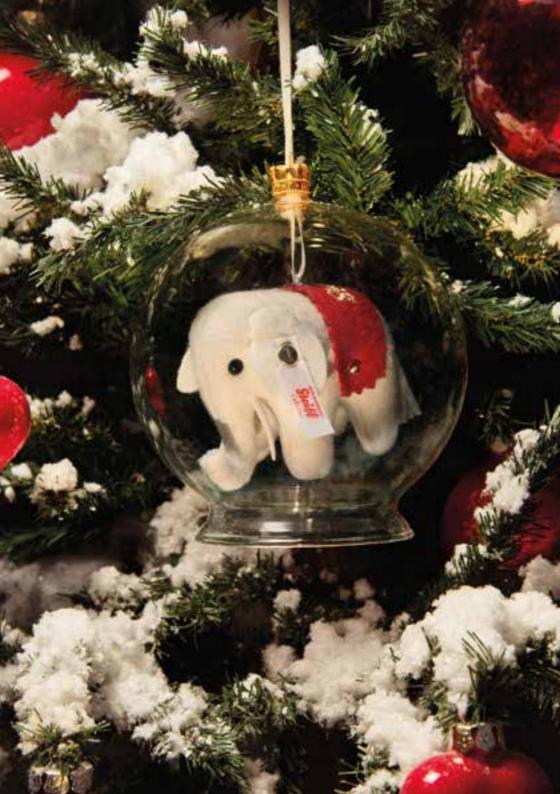

#### Felt elephant ornament

Item no. 021374, 8 cm

made of finest wool felt, cream, surface washable, limited edition of 500 pieces, with gold-plated "Button in Ear"

It all began back in 1880 with "the little elephant". Margarete Steiff originally intended it to be a cute pin cushion. The children, however, grew fond of it as a toy. And so it became the forerunner to a limitless number of Steiff "friends for life". On its 135th anniversary, Steiff now includes the felt elephant in the series of ornaments enclosed in hand-blown glass balls: 8 cm in diameter and made of high quality wool felt, just like in that time. Available in a limited edition of 500, with the gold-plated "Button in Ear", and a bright red saddlecloth, fastened with Rocailles and embellished in gold thread with the "Steiff" logo.