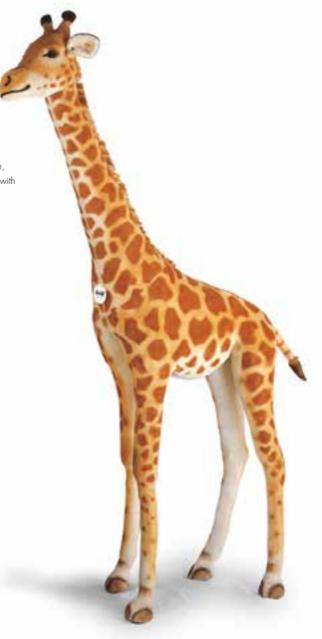

# Studio giraffe

Item no. 502309, 255 cm

made of finest mohair, beige/brown, standing, surface washable, stuffed with wood shavings