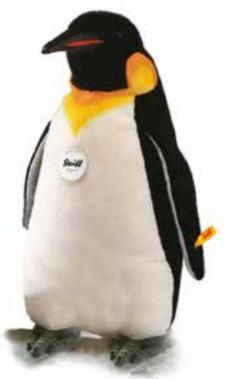

# Studio king penguin

Item no. 504990, 90 cm

made of cuddly soft woven fur, white/black, standing, surface washable

# Studio king penguin

Item no. 505010, 65 cm

made of cuddly soft woven fur, white/black, standing, surface washable