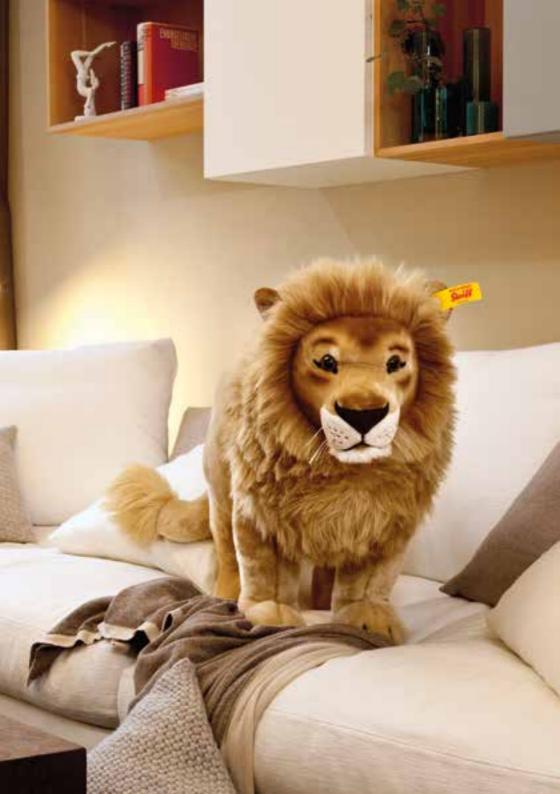

# Studio lion

Item no. 502651, 110 cm

made of cuddly soft woven fur, blond, standing, surface washable

# Studio lion

Item no. 502613, 80 cm

made of cuddly soft woven fur, blond, standing, surface washable