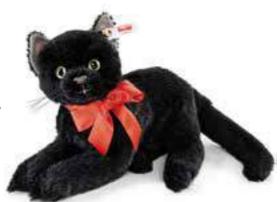

### Esmeralda

Item no. 682827, 28 cm

made of finest mohair, black, lying, 1-way jointed (head), surface washable, limited edition of 1,500 pieces, with gold-plated "Button in Ear"