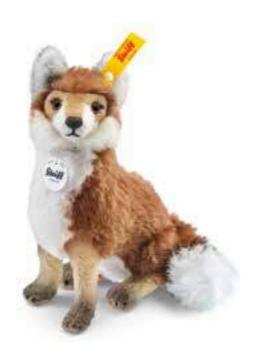

# Foxy fox

Item no. 033476, 17 cm

made of finest mohair, russet, sitting, 1-way jointed (head), surface washable