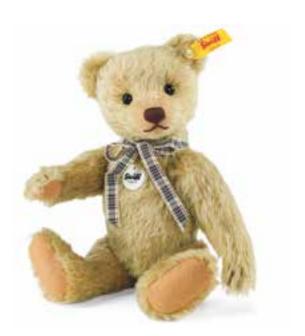

# Classic 1920 Teddy bear

Item no. 000713, 25 cm

made of finest mohair, light brown, 5-way jointed, surface washable