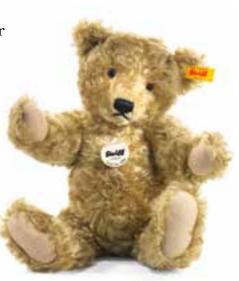

#### Teddy bear replica 1924

Item no. 403262, 21 cm

with squeaker, made of finest mohair, dark brass, 5-way jointed, surface washable, limited edition of 924 pieces, stuffed with wood shavings, with glass eyes, with "underscored button" made of patinated steel

"Where is this path taking me?" he seems to be thinking. The Teddy bear replica 1924 is a particularly beautiful representative of the Steiff Teddy bear family: a Classic with thick, dark brass coloured fur made with finest mohair, glass eyes, stuffed with wood shavings and squeaker. The "underscored button" made of patinated steel in his left ear testifies to its exclusivity. And so the Teddy bear replica 1924 has all the prerequisites to become a cherished part of Steiff collections worldwide. However, this edition is limited to 924 bears. One of which could be yours. Which would answer the question posed at the beginning?