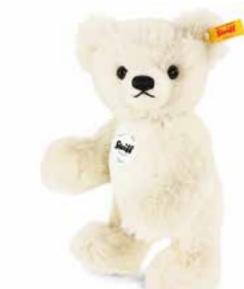

# Classic Teddy bear

Item no. 027000, 30 cm

with growler, made of high quality alpaca, white, 5-way jointed, surface washable