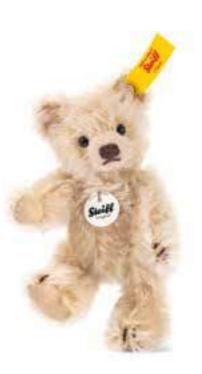

# Mini Teddy bear present

Item no. 028892, 10 cm

made of finest mohair, light gold, 5-way jointed, surface washable

# Mini Teddy bear champagne bottle

Item no. 028908, 10 cm

made of finest mohair, brown, 5-way jointed, surface washable

Mini Teddy bear lucky charm

Item no. 039836, 9 cm

made of finest mohair, beige, 5-way jointed, surface washable, packed in gift packaging

# Mini Teddy bear heart

Item no. 028915, 10 cm

made of finest mohair, pale pink, 5-way jointed, surface washable

# Mini Teddy bear

Item no. 040290, 10 cm

made of finest mohair, russet, 5-way jointed, surface washable