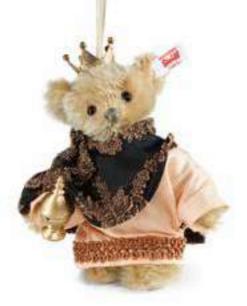

### Teddy bear Caspar ornament

Item no. 034084, 10 cm

made of finest mohair, beige, 5-way jointed, surface washable, limited edition of 1,500 pieces, with gold-plated "Button in Ear"

Item no. 034138 Melchior of the Autumn/Winter 2015 collection

COMING SOON Balthasar will follow in the Autumn/Winter 2016 collection

Last winter we launched the series "Three Wise Men" – the Holy Kings from the East whose long journey emphasizes the importance of the birth of Christ for the world. After Melchior, this year it is Caspar's turn to set off on his journey in a richly decorated fashion. Made as an ornament, like his predecessor, he wears a softly shimmering robe with an elaborate border, a patterned shawl collar and a metal crown on top. The gift he bears is a wood-turned, gold-painted censer – intended for frankincense, symbol of deity. Made from the finest beige coloured mohair, Caspar is 10 cm tall, with 5 articulated joints and the gold-plated "Button in Ear".