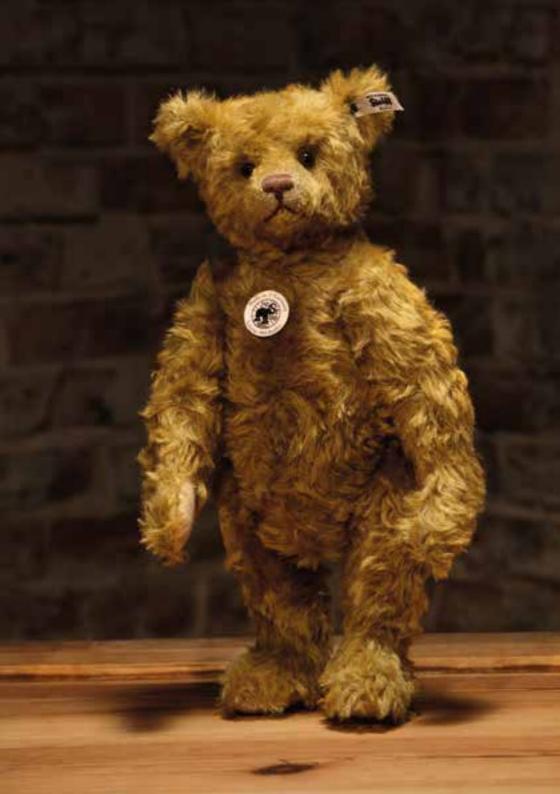

#### Teddy bear replica 1924

Item no. 403262, 21 cm

with squeaker, made of finest mohair, dark brass, 5-way jointed, surface washable, limited edition of 924 pieces, stuffed with wood shavings, with glass eyes, with "underscored button" made of patinated steel

"Where is this path taking me?" he seems to be thinking. The Teddy bear replica 1924 is a particularly beautiful representative of the Steiff Teddy bear family: a Classic with thick, dark brass coloured fur made with finest mohair, glass eyes, stuffed with wood shavings and squeaker. The "underscored button" made of patinated steel in his left ear testifies to its exclusivity. And so the Teddy bear replica 1924 has all the prerequisites to become a cherished part of Steiff collections worldwide. However, this edition is limited to 924 bears. One of which could be yours. Which would answer the question posed at the beginning?