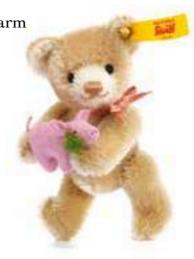

# Mini Teddy bear champagne bottle

Item no. 028908, 10 cm

made of finest mohair, brown, 5-way jointed, surface washable

Mini Teddy bear lucky charm

Item no. 039836, 9 cm

made of finest mohair, beige, 5-way jointed, surface washable, packed in gift packaging