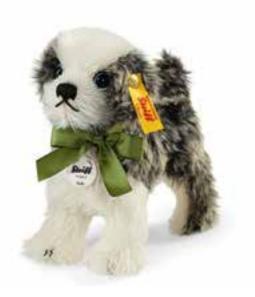

# Molly dog

Item no. 031434, 14 cm

made of finest mohair, dark grey/white, standing, surface washable