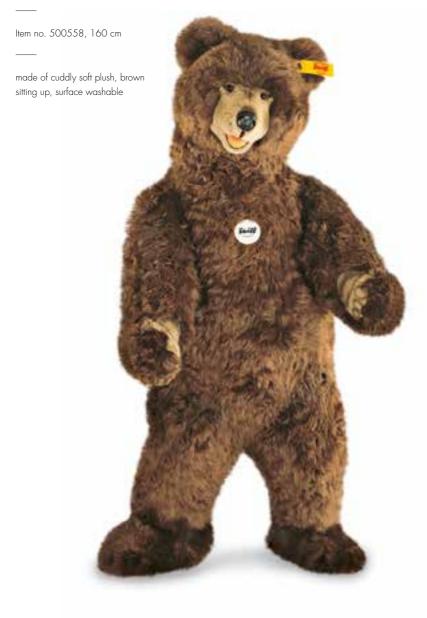

150 cm



made of finest mohair, beige/brown, standing, surface washable

# Studio Orang-Utan

Item no. 501708, 110 cm

made of cuddly soft plush, russet, surface washable



# Studio baby polar bear

Item no. 501586, 65 cm



made of cuddly soft woven fur, white, standing, surface washable

www.steiff.com

104

# Studio arctic fox

Item no. 501401, 40 cm



made of cuddly soft woven fur, white, sitting, surface washable



# Studio arctic fox

Item no. 501425, 50 cm



made of cuddly soft woven fur, white, standing, surface washable

# Studio king penguin

Item no. 504990, 90 cm



made of cuddly soft woven fur, white/black, standing, surface washable



# Studio king penguin

Item no. 505010, 65 cm



made of cuddly soft woven fur, white/black, standing, surface washable

# Studio bear



# Studio deer listening

Item no. 522253, 110 cm



made of cuddly soft woven fur, brown, standing, surface washable, stuffed with wood shavings



# Studio pony

Item no. 523403, 160 cm



made of cuddly soft woven fur, light brown, standing, surface washable, stuffed with wood shavings

# Studio cockerel

Item no. 502347, 40 cm



made of cuddly soft woven fur, multicoloured, standing, surface washable





# Studio bald eagle

Item no. 505232, 62 cm



made of cuddly soft woven fur, white/black, standing, surface washable