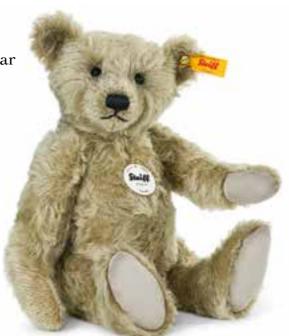

#### Teddy bear 1925 Replica

Item no. 403255, 40 cm

Having been kept in pristine condition, the forefather of this bear is at home with husband and wife collectors in Great Britain. Shortly before his 90th birthday he set off to Giengen to do some very important modelling in the Steiff studio, where a bit of Steiff history is brought back to life. With success - the replica shows a remarkable resemblance to the original. With his glass eyes, the Teddy bear replica 1925 casts a friendly, yet serious look at the world. He is stuffed with wood shavings and wears a coat made from the finest, cuddly mohair in antique brass finish. His easily rotatable head gives the 5-way articulated bear the charming mobility of its ancestor.