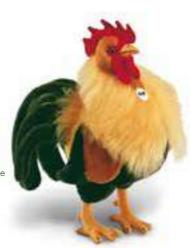

# Studio cockerel

Item no. 502347, 40 cm

made of cuddly soft woven fur, multicoloured, standing, surface washable