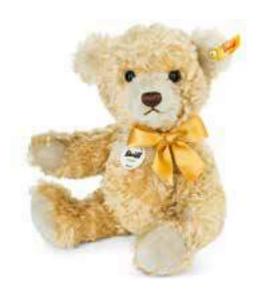

# Frederic Teddy bear

Item no. 000478, 42 cm

with growler, made of finest mohair, caramel tipped, 5-way jointed, surface washable