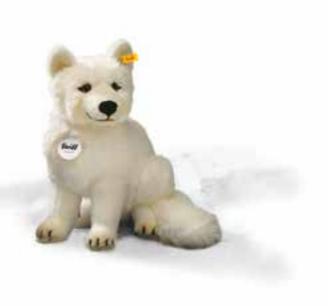

# Studio arctic fox

Item no. 501401, 40 cm

made of cuddly soft woven fur, white, sitting, surface washable

# Studio arctic fox

Item no. 501425, 50 cm

made of cuddly soft woven fur, white, standing, surface washable