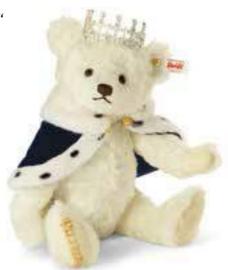

### "Long to Reign Over Us"

Item no. 664779, 30 cm

with melody "God Save the Queen", made of finest mohair, white, 5-way jointed, surface washable, limited edition of 2,015 pieces, with gold-plated "Button in Ear"

Our first bear embraces Elizabeth II becoming the longest reigning Monarch in British history and demonstrates how this important event casts in a new light over the British National Anthem's prayer about a Queen who is "long to reign over us".

Her stunning crown and regal coronation robe add splendour to this majestic bear who's heart beat plays the British National Anthem dating back to the eighteenth century – "God Save the Queen"