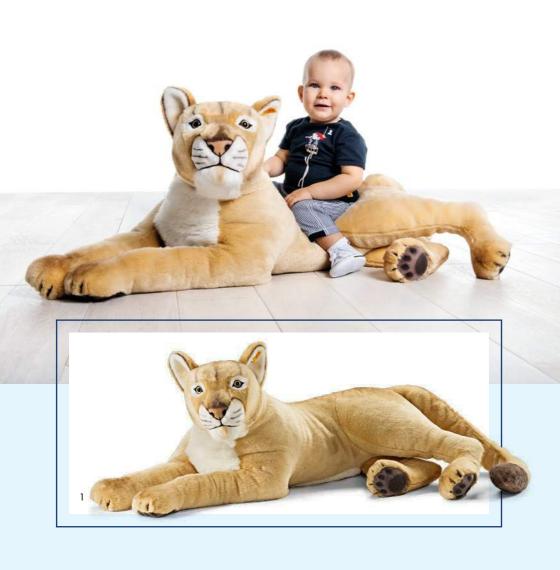

2. Leonie lioness 075735 | made of cuddly soft plush | 100 cm

3. Cheetah 075667 | made of cuddly soft plush | 80 cm

- 1. Urs brown bear 069635 | made of cuddly soft plush | 120 cm
- 2. Snorry wolf 075759 | made of cuddly soft woven fur | 60 cm
- 3. Studio Bobby 500411 | made of cuddly soft plush | 120 cm
- 4. Petsy Teddy bear 012037 | made of cuddly soft woven fur | 80 cm  $\,$