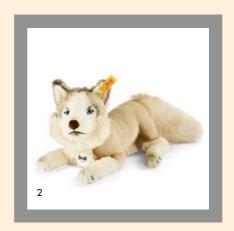

- 1. Mopsy pug 077012 | made of cuddly soft plush | 25 cm
- 2. Dui husky 080425 | made of cuddly soft plush | 27 cm
- 3. Benny Beagle 076954  $\mid$  made of cuddly soft woven fur  $\mid$  26 cm
- 4. Dani dalmatian 083785 | made of cuddly soft plush | 28 cm