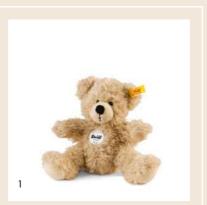

- 1. Theo Teddy bear 023507 | made of cuddly soft plush | 30 cm
- 2. Theo Teddy bear 023491  $\mid$  made of cuddly soft plush  $\mid$  23 cm
- 3. Julian Teddy bear 023514 | made of cuddly soft plush | 26 cm