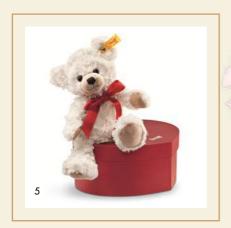

# WONDERFUL PRESENTS FOR YOUNG AND OLD

- Clara Teddy bear in treasure chest 109966 | made of cuddly soft plush | 23 cm
   Carlo Teddy bear in suitcase 109973 | made of cuddly soft plush | 23 cm
- 5. Sweetheart Teddy bear in heart box 109904 | made of cuddly soft plush | 22 cm
- 6. Lotte Teddy bear Star Fairy in suitcase 111938 | made of cuddly soft plush | 28 cm