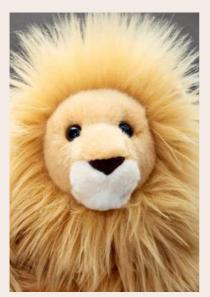

#### UNIQUE SPECIMEN

Every single part of a Steiff animal is sewn by hand.

Decorative stitching: putting the finishing touches to each Steiff animal.

#### Plush – fluffy, versatile, soft

Plush Steiff animals are fluffy and feel particularly soft and gentle. A special finishing technique gives Steiff's knitted plush fabric a unique combination of soft feel and high durability. Plush can be used for a multitude of applications and its functionality makes it the ideal choice for the special demands of children's sensitive skin.

#### Mohair – lustrous, shiny and sleek

This natural material from the wool of the angora goat is the classic Teddy bear material. In fact, it was used for the first Teddy bear ever created. The fiber is both beautiful and durable, which accounts for the amazing number of vintage Steiff creations that appear today in superb condition. Most Teddy bears and animals in our current Classic range are made of mohair material.