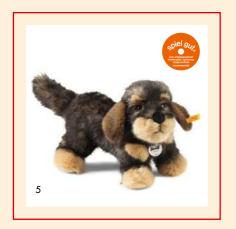

- 3. Sigi Bernese mountain dog 079528 | made of cuddly soft woven fur | 45 cm
- 4. Sam West Highland Terrier 076992 | made of cuddly soft woven fur | 30 cm
  - 3. Moritz dachshund 076985 | made of cuddly soft woven fur | 30 cm
  - 4. Lenni Golden Retriever 076961 | made of cuddly soft plush | 28 cm