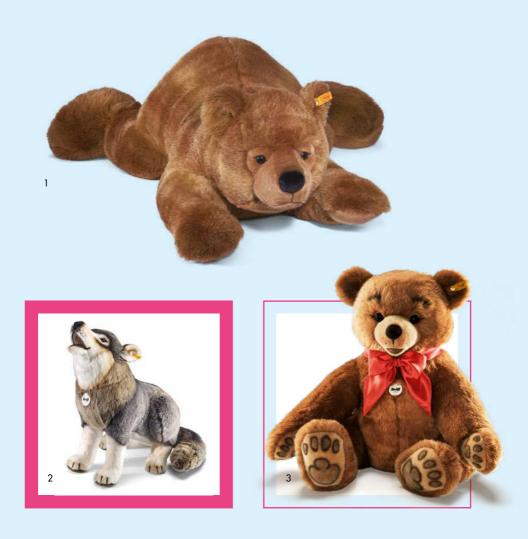

### BIG FRIENDS FOR BIG CUDDLES

- 1. Arco polar bear 063060 | made of cuddly soft plush | 120 cm
- 2. Flaps penguin 075711 | made of cuddly soft woven fur | 70 cm  $\,$
- 3. Pummy panda 075803 | made of cuddly soft woven fur |  $70\ \mathrm{cm}$

2. Leonie lioness 075735 | made of cuddly soft plush | 100 cm

3. Cheetah 075667 | made of cuddly soft plush | 80 cm

- 1. Urs brown bear 069635 | made of cuddly soft plush | 120 cm
- 2. Snorry wolf 075759 | made of cuddly soft woven fur | 60 cm
- 3. Studio Bobby 500411 | made of cuddly soft plush | 120 cm
- 4. Petsy Teddy bear 012037 | made of cuddly soft woven fur | 80 cm  $\,$