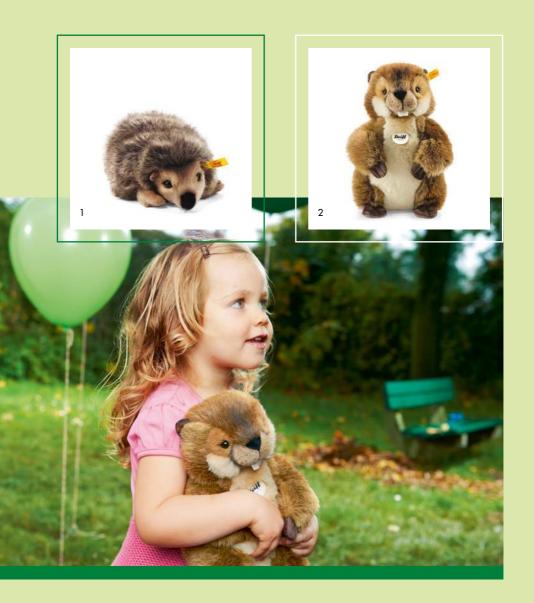

1. Rieke dangling fawn 070433 | made of cuddly soft plush | 35 cm

- 1. Joggi hedgehog 070792 | made of cuddly soft woven fur | 16 cm  $\,$
- 2. Nagy beaver 071065 | made of cuddly soft woven fur | 27 cm