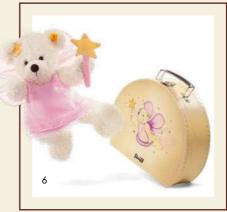

# WONDERFUL PRESENTS FOR YOUNG AND OLD

- Clara Teddy bear in treasure chest 109966 | made of cuddly soft plush | 23 cm
   Carlo Teddy bear in suitcase 109973 | made of cuddly soft plush | 23 cm
- 5. Sweetheart Teddy bear in heart box 109904 | made of cuddly soft plush | 22 cm
- 6. Lotte Teddy bear Star Fairy in suitcase 111938 | made of cuddly soft plush | 28 cm