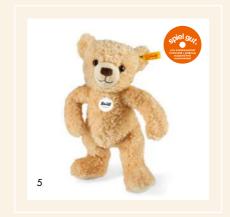

- 1. Theo Teddy bear 023507 | made of cuddly soft plush | 30 cm
- 2. Theo Teddy bear 023491  $\mid$  made of cuddly soft plush  $\mid$  23 cm
- 3. Julian Teddy bear 023514 | made of cuddly soft plush | 26 cm