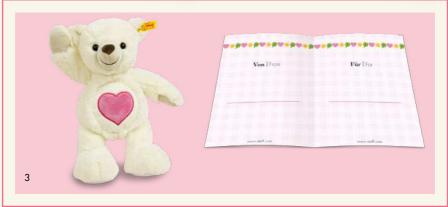

# EACH OF US COMES WITH A GREAT PERSONALISABLE HANGTAG.

- 1. Wish Bear Clover 113567 | made of cuddly soft plush | 28 cm
- 2. Wish Bear Sun 113581 | made of cuddly soft plush | 28 cm
- 3. Wish Bear Heart 113574 | made of cuddly soft plush | 28 cm