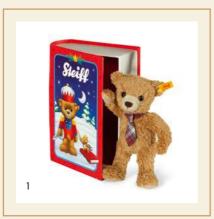

- 1. Carlo Teddy bear in fairytale book box 109942  $\mid$  made of cuddly soft plush  $\mid$  23 cm
  - 2. Clara Teddy bear in star box 109959  $\mid$  made of cuddly soft plush  $\mid$  23 cm

# WONDERFUL PRESENTS FOR YOUNG AND OLD

- Clara Teddy bear in treasure chest 109966 | made of cuddly soft plush | 23 cm
   Carlo Teddy bear in suitcase 109973 | made of cuddly soft plush | 23 cm
- 5. Sweetheart Teddy bear in heart box 109904 | made of cuddly soft plush | 22 cm
- 6. Lotte Teddy bear Star Fairy in suitcase 111938 | made of cuddly soft plush | 28 cm