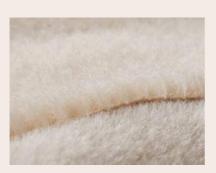

#### Plush – fluffy, versatile, soft

Plush Steiff animals are fluffy and feel particularly soft and gentle. A special finishing technique gives Steiff's knitted plush fabric a unique combination of soft feel and high durability. Plush can be used for a multitude of applications and its functionality makes it the ideal choice for the special demands of children's sensitive skin.

### 4. Lint-Free plush

The plush of a Steiff animal has always been something special. It is extra-ordinarily true-to-nature, soft, long-lasting and loses nearly no hair. We use only uppers made of the highest quality.