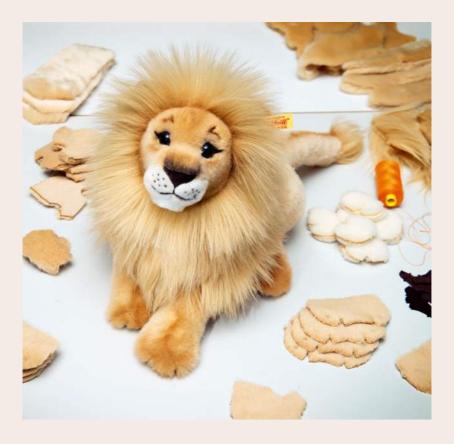

#### UNIQUE SPECIMEN

Every single part of a Steiff animal is sewn by hand.

Decorative stitching: putting the finishing touches to each Steiff animal.

### Millimetre by millimetre and thread for thread: simply the best.

The fusion with Schulte, our long-term Steiff supplier, in 2009 has made us the world's only supplier of plush toys with an own fabric mill. The entire manufacturing process is therefore in the hands of the Margarete Steiff GmbH: from the first idea to the design, from fabric production to sewing and the manufacture of every single Steiff animal. At Steiff Schulte in Duisburg we turn thread into noble materials such as alpaca, mohair and silk as well as other luxurious materials. All these are in turn raw materials for wonderful, master-crafted Steiff creations.

### 3. Highest-Quality materials

Only the finest natural fibres, such as mohair and alpaca or woven fur made of synthetic fibres, are woven in our own weaving manufactory, Steiff Schulte in Duisburg. Further more, we use only carefully-selected, inspected materials by wellknown manufacturers.