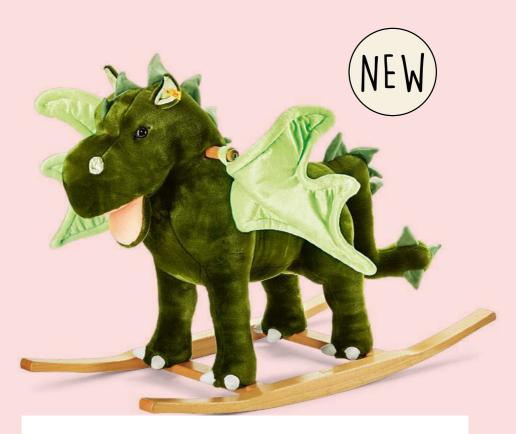

## RIDING INTO THE STEIFF UNIVERSE ON THE BACK OF ROCKY RIDING DRAGON.

Just get on and go? Riding on the back of your favourite animal to discover the world together? Hm, that's not so easy with elephant and lion in the wild. But the Steiff riding animals have been spontaneously tamed and are now impatiently waiting for dapper little and larger riders.

1. Rocky riding dragon 048890 | made of cuddly soft woven fur | 70 cm | saddle height ca. 45 cm

- 1. Franzi riding pony 048906 | made of cuddly soft woven fur | 70 cm | saddle height ca. 45 cm
- 2. Trampili riding elephant 048944 | made of cuddly soft woven fur | 70 cm | saddle height ca. 45 cm
  - 3. Urs riding bear 048920 | made of cuddly soft woven fur |  $70\ \mathrm{cm}$  | saddle height ca.  $45\ \mathrm{cm}$
  - 4. Leo riding lion 048982 | made of cuddly soft woven fur | 70 cm | saddle height ca. 45 cm