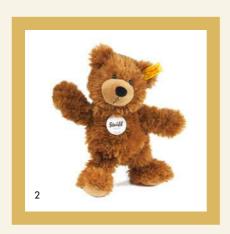

- 1. Theo Teddy bear 023507 | made of cuddly soft plush | 30 cm
- 2. Theo Teddy bear 023491  $\mid$  made of cuddly soft plush  $\mid$  23 cm
- 3. Julian Teddy bear 023514 | made of cuddly soft plush | 26 cm