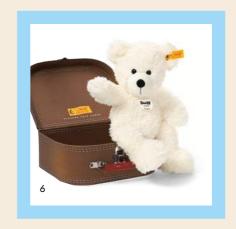

# WE ALWAYS HAVE OUR SUITCASES WITH US — READY TO TRAVEL AND TO PLAY!

- 3. Lenni Teddy bear in suitcase 111211 | made of cuddly soft plush | 22 cm
- 4. Lotte Teddy bear in suitcase 111563 | made of cuddly soft plush | 28 cm
- 5. Charly dangling Teddy bear in suitcase 012938  $\mid$  made of cuddly soft plush  $\mid$  30 cm
  - 6. Lotte Teddy bear in suitcase 111464 | made of cuddly soft plush | 28 cm