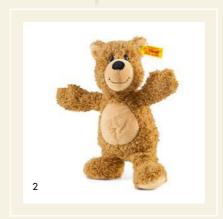

## FYNN TEDDY BEAR IN 4 SIZES

- 1. Fynn Teddy bear 111372 | made of cuddly soft plush | 18 cm
- 2. Fynn Teddy bear 111327 | made of cuddly soft plush | 28 cm
- 3. Fynn Teddy bear 111679 | made of cuddly soft plush | 40 cm
- 4. Fynn Teddy bear 111389 | made of cuddly soft plush |  $80\ cm$