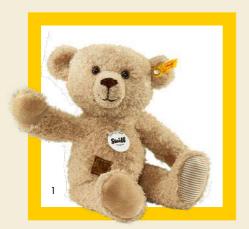

- 1. Theo Teddy bear 023507 | made of cuddly soft plush | 30 cm
- 2. Theo Teddy bear 023491  $\mid$  made of cuddly soft plush  $\mid$  23 cm
- 3. Julian Teddy bear 023514 | made of cuddly soft plush | 26 cm