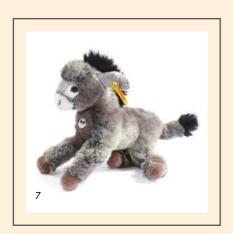

- 5. Lischen cow 103377  $\mid$  made of cuddly soft woven fur  $\mid$  16 cm 6. Luise cow 103421  $\mid$  made of cuddly soft woven fur  $\mid$  22 cm
- 7. Little friend Issy donkey 280337 | made of cuddly soft plush | 24 cm
  - 8. Kyle Highland Cow 061752  $\mid$  made of cuddly soft plush  $\mid$  26 cm