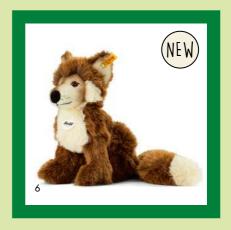

# FUXY BABY FOX AND FUXY FOX

- 3. Xorry fox 070112 | made of cuddly soft plush | 55 cm
- 4. Snorry dangling wolf 069284  $\mid$  made of cuddly soft woven fur  $\mid$  40 cm
  - 5. Fuxy baby fox 070136  $\mid$  made of cuddly soft woven fur  $\mid$  18 cm
    - 6. Fuxy fox 070129 | made of cuddly soft woven fur | 25 cm