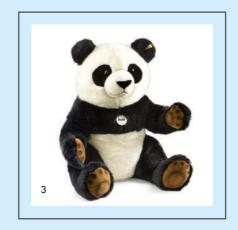

### BIG FRIENDS FOR BIG CUDDLES

- 1. Arco polar bear 063060 | made of cuddly soft plush | 120 cm
- 2. Flaps penguin 075711 | made of cuddly soft woven fur | 70 cm  $\,$
- 3. Pummy panda 075803 | made of cuddly soft woven fur |  $70\ \mathrm{cm}$