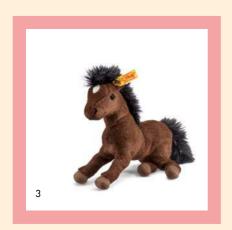

- 1. Hanno dangling Hanoverian 070716 | made of cuddly soft woven fur | 35 cm
- 2. Fenny dangling Holsteiner 070082 | made of cuddly soft woven fur | 35 cm
- 3. Little friend Hanoverian Hanno 280351 | made of cuddly soft plush | 22 cm
- 4. Ricky dangling Gypsy horse 070181 | made of cuddly soft woven fur | 28 cm