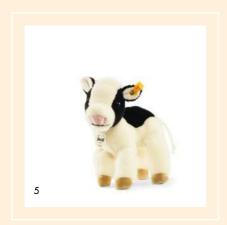

- 5. Lischen cow 103377  $\mid$  made of cuddly soft woven fur  $\mid$  16 cm 6. Luise cow 103421  $\mid$  made of cuddly soft woven fur  $\mid$  22 cm
- 7. Little friend Issy donkey 280337 | made of cuddly soft plush | 24 cm
  - 8. Kyle Highland Cow 061752  $\mid$  made of cuddly soft plush  $\mid$  26 cm