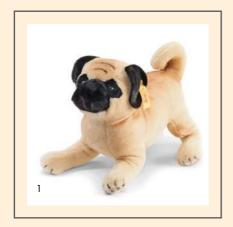

- 1. Urs brown bear 075698 | made of cuddly soft plush | 60 cm
- 2. Urs brown bear 069628 | made of cuddly soft woven fur | 16 cm
- 3. Urs brown bear 070037  $\mid$  made of cuddly soft woven fur  $\mid$  45 cm
- 4. Urs brown bear 070044  $\mid$  made of cuddly soft woven fur  $\mid$  60 cm
  - 5. Urs brown bear 070068 | made of cuddly soft plush | 90 cm

### URS BROWN BEARS WE COME IN 5 SIZES.