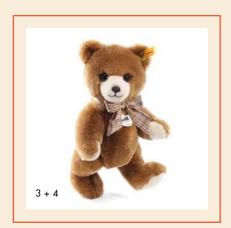

- 1. Theo Teddy bear 023507 | made of cuddly soft plush | 30 cm
- 2. Theo Teddy bear 023491  $\mid$  made of cuddly soft plush  $\mid$  23 cm
- 3. Julian Teddy bear 023514 | made of cuddly soft plush | 26 cm

- 1. Fynn Teddy bear 110795 | made of cuddly soft plush | 24 cm
- 2. Mr. Honey Teddy bear 022159 | made of cuddly soft plush | 20 cm
- 3. Mr. Honey Teddy bear 022142 | made of cuddly soft plush | 28 cm
  - 4. Lotta Teddy bear, 022944 | made of cuddly soft plush | 28 cm
  - 5. Lotta Teddy bear, 022951 | made of cuddly soft plush | 24 cm