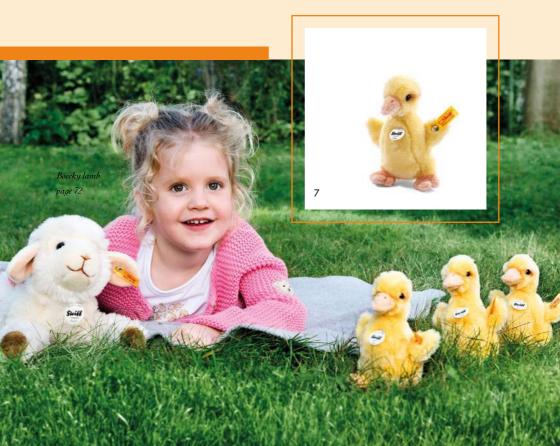

I LOVE ADVENTURES AND EVEN FEEL AT HOME IN OUTER SPACE.

- 1. Little friend Linda lamb 280030 | made of cuddly soft plush | 22 cm
  - 2. Boeky lamb 103490 | made of cuddly soft woven fur | 40 cm
    - 3. Linda lamb 073397 | made of cuddly soft plush | 16 cm
    - 4. Flocky lamb 103117 | made of cuddly soft plush | 24 cm

- 1. Hoppel rabbit 080081 | made of cuddly soft woven fur | 14 cm
- 2. Happy rabbit 080036 | made of cuddly soft woven fur | 18 cm
- 3. Poppel rabbit 080005 |made of cuddly soft woven fur | 15 cm
- 4. Dormili rabbit 080050 | made of cuddly soft plush | 32 cm
- 5. Sigi cygnet 280382 | made of cuddly soft woven fur | 12 cm
- 6. Tapsy grey goose 074073 | made of cuddly soft woven fur | 32 cm
  - 7. Pilla duckling 073335 | made of cuddly soft woven fur | 14 cm