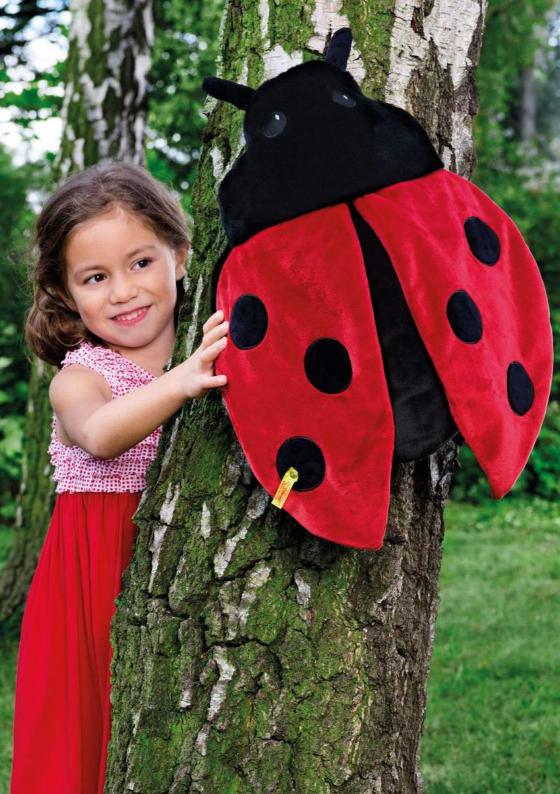

# WITH MY DANGLING ARMS AND LEGS, I'M EVEN MORE FUN TO PLAY WITH.

1. Froggy dangling frog 064586 | made of cuddly soft woven fur | 30 cm

1. Abraxas dangling raven 064593  $\mid$  made of cuddly soft plush  $\mid$  33 cm 2. Ladybird cushion with bag 067044  $\mid$  made of cuddly soft woven fur  $\mid$  40 cm