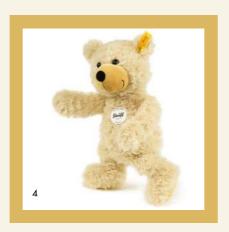

- 1. Theo Teddy bear 023507 | made of cuddly soft plush | 30 cm
- 2. Theo Teddy bear 023491  $\mid$  made of cuddly soft plush  $\mid$  23 cm
- 3. Julian Teddy bear 023514 | made of cuddly soft plush | 26 cm