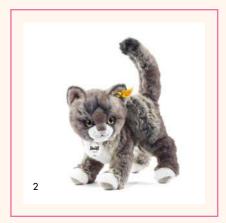

## MIMMI, KITTY AND MIZZY

- 1. Mimmi cat 099434 | made of cuddly soft plush | 24 cm
- 2. Kitty cat 099335 | made of cuddly soft plush | 25 cm
- 3. Mimmi dangling cat 099366 | made of cuddly soft woven fur | 30 cm
- 4. Norwegian Forest Cat 035852 | made of cuddly soft plush | 45 cm