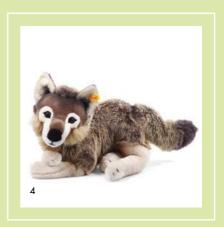

# FUXY BABY FOX AND FUXY FOX

- 3. Xorry fox 070112 | made of cuddly soft plush | 55 cm
- 4. Snorry dangling wolf 069284  $\mid$  made of cuddly soft woven fur  $\mid$  40 cm
  - 5. Fuxy baby fox 070136  $\mid$  made of cuddly soft woven fur  $\mid$  18 cm
    - 6. Fuxy fox 070129 | made of cuddly soft woven fur | 25 cm