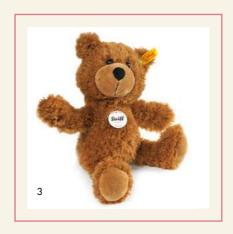

- 1. Theo Teddy bear 023507 | made of cuddly soft plush | 30 cm
- 2. Theo Teddy bear 023491  $\mid$  made of cuddly soft plush  $\mid$  23 cm
- 3. Julian Teddy bear 023514 | made of cuddly soft plush | 26 cm