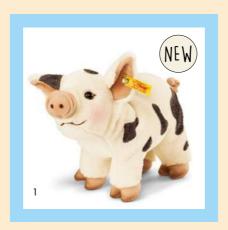

## THREE LITTLE PIGS

- 1. Roserl minipig 071720  $\mid$  made of cuddly soft woven fur  $\mid$  26 cm
  - 2. Sissi piglet 071898 | made of cuddly soft woven fur | 15 cm
- 3. Little friend Sissi piglet 280016 | made of cuddly soft woven fur | 22 cm