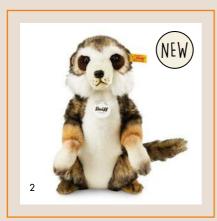

### I WANT TO PLAY WITH YOU!

- 1. Marny manatee 075704 | made of cuddly soft woven fur | 50 cm
- 2. Sancho meerkat 070280 | made of cuddly soft woven fur | 29 cm
- 3. Womby Wombat 064951 | made of cuddly soft woven fur | 34 cm