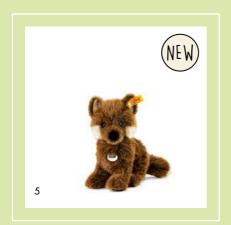

# FUXY BABY FOX AND FUXY FOX

- 3. Xorry fox 070112 | made of cuddly soft plush | 55 cm
- 4. Snorry dangling wolf 069284  $\mid$  made of cuddly soft woven fur  $\mid$  40 cm
  - 5. Fuxy baby fox 070136  $\mid$  made of cuddly soft woven fur  $\mid$  18 cm
    - 6. Fuxy fox 070129 | made of cuddly soft woven fur | 25 cm