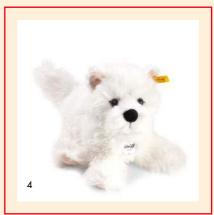

- 3. Sigi Bernese mountain dog 079528 | made of cuddly soft woven fur | 45 cm
- 4. Sam West Highland Terrier 076992 | made of cuddly soft woven fur | 30 cm
  - 3. Moritz dachshund 076985 | made of cuddly soft woven fur | 30 cm
  - 4. Lenni Golden Retriever 076961 | made of cuddly soft plush | 28 cm