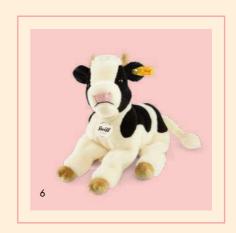

- 5. Lischen cow 103377  $\mid$  made of cuddly soft woven fur  $\mid$  16 cm 6. Luise cow 103421  $\mid$  made of cuddly soft woven fur  $\mid$  22 cm
- 7. Little friend Issy donkey 280337 | made of cuddly soft plush | 24 cm
  - 8. Kyle Highland Cow 061752  $\mid$  made of cuddly soft plush  $\mid$  26 cm