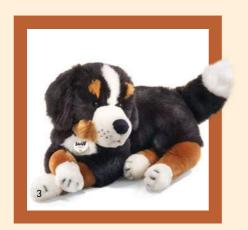

- 3. Sigi Bernese mountain dog 079528 | made of cuddly soft woven fur | 45 cm
- 4. Sam West Highland Terrier 076992 | made of cuddly soft woven fur | 30 cm
  - 3. Moritz dachshund 076985 | made of cuddly soft woven fur | 30 cm
  - 4. Lenni Golden Retriever 076961 | made of cuddly soft plush | 28 cm