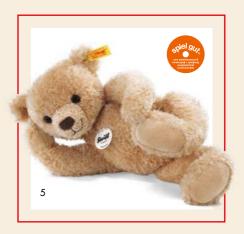

## FYNN TEDDY BEAR IN 4 SIZES

- 1. Fynn Teddy bear 111372 | made of cuddly soft plush | 18 cm
- 2. Fynn Teddy bear 111327 | made of cuddly soft plush | 28 cm
- 3. Fynn Teddy bear 111679 | made of cuddly soft plush | 40 cm
- 4. Fynn Teddy bear 111389 | made of cuddly soft plush |  $80\ cm$