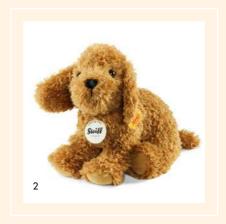

- 1. Mopsy pug 077012 | made of cuddly soft plush | 25 cm
- 2. Dui husky 080425 | made of cuddly soft plush | 27 cm
- 3. Benny Beagle 076954  $\mid$  made of cuddly soft woven fur  $\mid$  26 cm
- 4. Dani dalmatian 083785 | made of cuddly soft plush | 28 cm