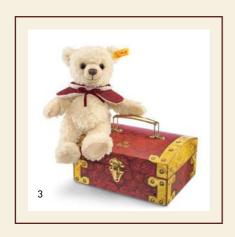

Available in all countries except Germany.

- 1. Fynn Teddy bear in suitcase 111730 | made of cuddly soft plush | 23 cm
- 2. Fynn Teddy bear in suitcase 111471 | made of cuddly soft plush | 28 cm