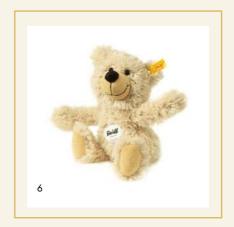

- 1. Fynn Teddy bear 110795 | made of cuddly soft plush | 24 cm
- 2. Mr. Honey Teddy bear 022159 | made of cuddly soft plush | 20 cm
- 3. Mr. Honey Teddy bear 022142 | made of cuddly soft plush | 28 cm
  - 4. Lotta Teddy bear, 022944 | made of cuddly soft plush | 28 cm
  - 5. Lotta Teddy bear, 022951 | made of cuddly soft plush | 24 cm