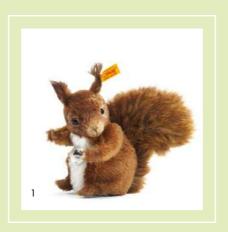

## WHAT'S THAT RUSTLING THERE IN THE BUSHES? A SQUIRREL, AN OWL OR JUST THE MOLE?

- 1. Possy squirrel 072147  $\mid$  made of finest mohair and high quality alpaca  $\mid$  17 cm
  - 2. Diggy mole 071164 | made of cuddly soft woven fur | 18 cm
  - 3. Niki squirrel 045141 | made of cuddly soft woven fur | 21 cm