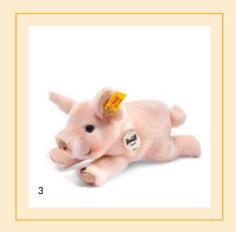

## THREE LITTLE PIGS

- 1. Roserl minipig 071720  $\mid$  made of cuddly soft woven fur  $\mid$  26 cm
  - 2. Sissi piglet 071898 | made of cuddly soft woven fur | 15 cm
- 3. Little friend Sissi piglet 280016 | made of cuddly soft woven fur | 22 cm