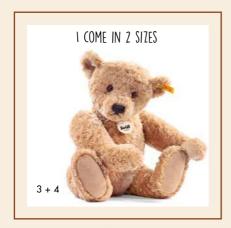

## FYNN TEDDY BEAR IN 4 SIZES

- 1. Fynn Teddy bear 111372 | made of cuddly soft plush | 18 cm
- 2. Fynn Teddy bear 111327 | made of cuddly soft plush | 28 cm
- 3. Fynn Teddy bear 111679 | made of cuddly soft plush | 40 cm
- 4. Fynn Teddy bear 111389 | made of cuddly soft plush |  $80\ cm$