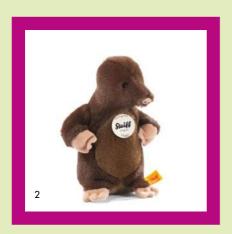

## WHAT'S THAT RUSTLING THERE IN THE BUSHES? A SQUIRREL, AN OWL OR JUST THE MOLE?

- 1. Possy squirrel 072147  $\mid$  made of finest mohair and high quality alpaca  $\mid$  17 cm
  - 2. Diggy mole 071164 | made of cuddly soft woven fur | 18 cm
  - 3. Niki squirrel 045141 | made of cuddly soft woven fur | 21 cm