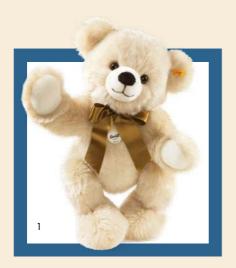

- 1. Theo Teddy bear 023507 | made of cuddly soft plush | 30 cm
- 2. Theo Teddy bear 023491  $\mid$  made of cuddly soft plush  $\mid$  23 cm
- 3. Julian Teddy bear 023514 | made of cuddly soft plush | 26 cm

- 1. Fynn Teddy bear 110795 | made of cuddly soft plush | 24 cm
- 2. Mr. Honey Teddy bear 022159 | made of cuddly soft plush | 20 cm
- 3. Mr. Honey Teddy bear 022142 | made of cuddly soft plush | 28 cm
  - 4. Lotta Teddy bear, 022944 | made of cuddly soft plush | 28 cm
  - 5. Lotta Teddy bear, 022951 | made of cuddly soft plush | 24 cm