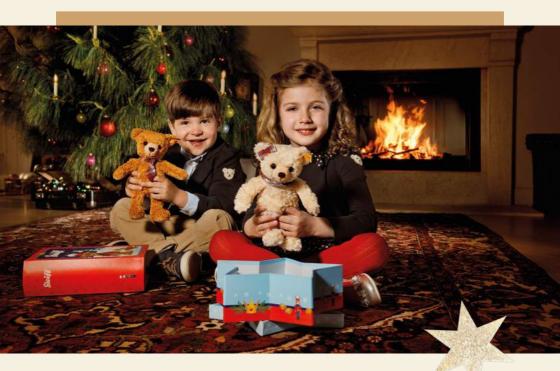

- 1. Carlo Teddy bear in fairytale book box 109942  $\mid$  made of cuddly soft plush  $\mid$  23 cm
  - 2. Clara Teddy bear in star box 109959  $\mid$  made of cuddly soft plush  $\mid$  23 cm

# WONDERFUL PRESENTS FOR YOUNG AND OLD

- Clara Teddy bear in treasure chest 109966 | made of cuddly soft plush | 23 cm
   Carlo Teddy bear in suitcase 109973 | made of cuddly soft plush | 23 cm
- 5. Sweetheart Teddy bear in heart box 109904 | made of cuddly soft plush | 22 cm
- 6. Lotte Teddy bear Star Fairy in suitcase 111938 | made of cuddly soft plush | 28 cm