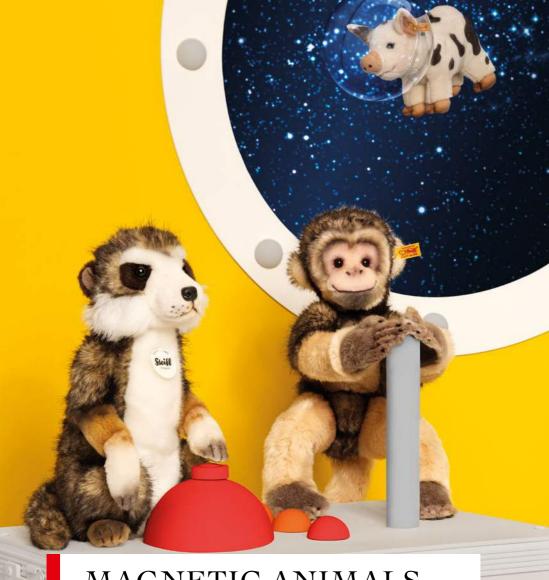

## **MAGNETIC ANIMALS**

## - climbing fun!

The Steiff magnetic animals have magnets inside their hands and feet. This allows them among others to climb the children's bed, the curtain rod or hug the child. So these animals create lots of fun and adventures. They are made of very high quality materials and are faithful companions, which are machine washable at  $30^{\circ}$  C, if the adventure was too wild.

1. Mungo the magnetic monkey 060199  $\mid$  made of cuddly soft woven fur  $\mid$  40 cm

LET ME

on the left: Sancho meerkat page 84

I AM MUNGO!

- 1. Jocko the magnetic chimpanzee 060212 | made of cuddly soft woven fur | 50 cm
  2. Eric the magnetic sloth 056277 | made of cuddly soft woven fur | 45 cm
- 3. Lommy the dangling magnetic ring-tailed lemur 075858  $\mid$  made of cuddly soft plush  $\mid$  70 cm