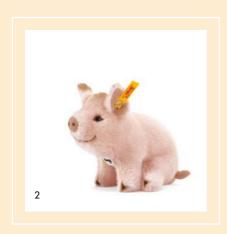

## THREE LITTLE PIGS

- 1. Roserl minipig 071720  $\mid$  made of cuddly soft woven fur  $\mid$  26 cm
  - 2. Sissi piglet 071898 | made of cuddly soft woven fur | 15 cm
- 3. Little friend Sissi piglet 280016 | made of cuddly soft woven fur | 22 cm