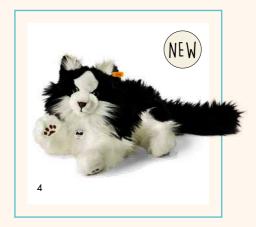

## MIMMI, KITTY AND MIZZY

- 1. Mimmi cat 099434 | made of cuddly soft plush | 24 cm
- 2. Kitty cat 099335 | made of cuddly soft plush | 25 cm
- 3. Mimmi dangling cat 099366 | made of cuddly soft woven fur | 30 cm
- 4. Norwegian Forest Cat 035852 | made of cuddly soft plush | 45 cm