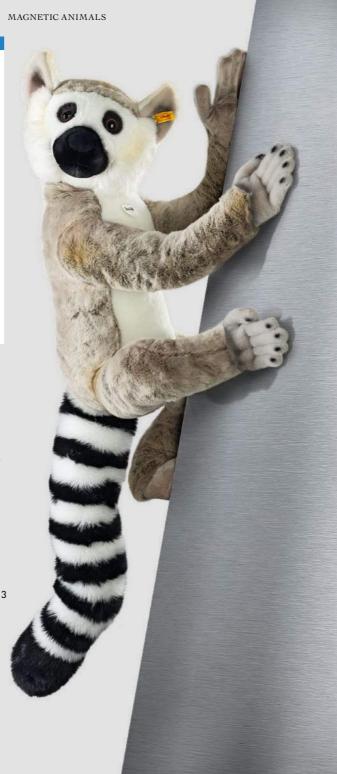

## **MAGNETIC ANIMALS**

## - climbing fun!

The Steiff magnetic animals have magnets inside their hands and feet. This allows them among others to climb the children's bed, the curtain rod or hug the child. So these animals create lots of fun and adventures. They are made of very high quality materials and are faithful companions, which are machine washable at  $30^{\circ}$  C, if the adventure was too wild.

1. Mungo the magnetic monkey 060199  $\mid$  made of cuddly soft woven fur  $\mid$  40 cm

LET ME

on the left: Sancho meerkat page 84

I AM MUNGO!

- 1. Jocko the magnetic chimpanzee 060212 | made of cuddly soft woven fur | 50 cm
  2. Eric the magnetic sloth 056277 | made of cuddly soft woven fur | 45 cm
- 3. Lommy the dangling magnetic ring-tailed lemur 075858  $\mid$  made of cuddly soft plush  $\mid$  70 cm

## Lommy ring-tailed lemur

Clack! And Lommy is already sitting on Lisa's bicycle rack. It's a short ride over to the Lommy ring-tailed lemur then it's over to the swings, then the climbing frame: "Hello Lisa! I'm already up here!" And then onto the slide. "Now you're stuck!" laughs Lisa, putting Lommy in her lap. Down they go and onto the next adventure...