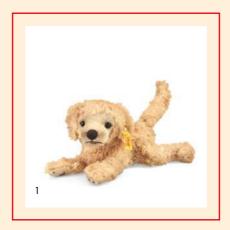

- 3. Sigi Bernese mountain dog 079528 | made of cuddly soft woven fur | 45 cm
- 4. Sam West Highland Terrier 076992 | made of cuddly soft woven fur | 30 cm
  - 3. Moritz dachshund 076985 | made of cuddly soft woven fur | 30 cm
  - 4. Lenni Golden Retriever 076961 | made of cuddly soft plush | 28 cm