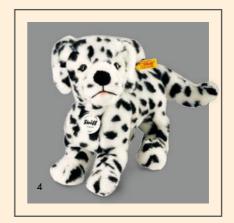

- 1. Mopsy pug 077012 | made of cuddly soft plush | 25 cm
- 2. Dui husky 080425 | made of cuddly soft plush | 27 cm
- 3. Benny Beagle 076954  $\mid$  made of cuddly soft woven fur  $\mid$  26 cm
- 4. Dani dalmatian 083785 | made of cuddly soft plush | 28 cm