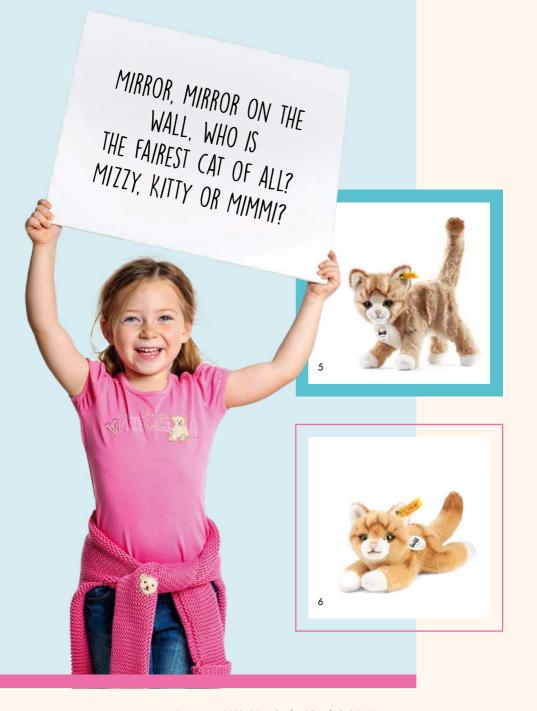

## MIMMI, KITTY AND MIZZY

- 1. Mimmi cat 099434 | made of cuddly soft plush | 24 cm
- 2. Kitty cat 099335 | made of cuddly soft plush | 25 cm
- 3. Mimmi dangling cat 099366 | made of cuddly soft woven fur | 30 cm
- 4. Norwegian Forest Cat 035852 | made of cuddly soft plush | 45 cm

5. Mizzy cat 099342 | mode of cuddly soft plush | 25 cm 6. Little friend Mizzy cat 281563 | made of cuddly soft woven fur | 22 cm

- 1. Lulac dangling rabbit 122460 | made of cuddly soft plush | 30 cm
- 2. Lulac dangling rabbit 122446  $\mid$  made of cuddly soft plush  $\mid$  30 cm
- 3. Mr. Cupcake rabbit 080265 | made of cuddly soft plush | 28 cm
- 4. Mr. Cupcake rabbit 080241 | made of cuddly soft plush | 22 cm
- 5. Mr. Cupcake rabbit in plush egg 080227 | made of cuddly soft plush | 22 cm