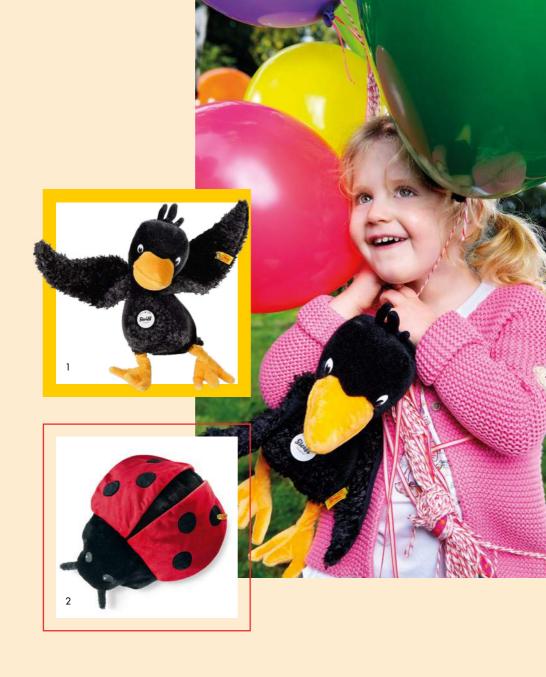

# WITH MY DANGLING ARMS AND LEGS, I'M EVEN MORE FUN TO PLAY WITH.

1. Froggy dangling frog 064586 | made of cuddly soft woven fur | 30 cm

1. Abraxas dangling raven 064593  $\mid$  made of cuddly soft plush  $\mid$  33 cm 2. Ladybird cushion with bag 067044  $\mid$  made of cuddly soft woven fur  $\mid$  40 cm