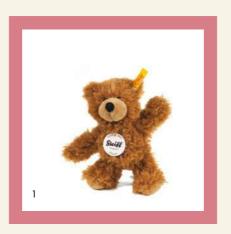

- 1. Theo Teddy bear 023507 | made of cuddly soft plush | 30 cm
- 2. Theo Teddy bear 023491  $\mid$  made of cuddly soft plush  $\mid$  23 cm
- 3. Julian Teddy bear 023514 | made of cuddly soft plush | 26 cm