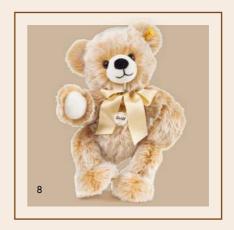

- 1. Theo Teddy bear 023507 | made of cuddly soft plush | 30 cm
- 2. Theo Teddy bear 023491  $\mid$  made of cuddly soft plush  $\mid$  23 cm
- 3. Julian Teddy bear 023514 | made of cuddly soft plush | 26 cm

- 1. Fynn Teddy bear 110795 | made of cuddly soft plush | 24 cm
- 2. Mr. Honey Teddy bear 022159 | made of cuddly soft plush | 20 cm
- 3. Mr. Honey Teddy bear 022142 | made of cuddly soft plush | 28 cm
  - 4. Lotta Teddy bear, 022944 | made of cuddly soft plush | 28 cm
  - 5. Lotta Teddy bear, 022951 | made of cuddly soft plush | 24 cm