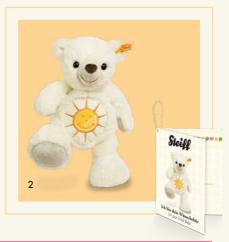

# EACH OF US COMES WITH A GREAT PERSONALISABLE HANGTAG.

- 1. Wish Bear Clover 113567 | made of cuddly soft plush | 28 cm
- 2. Wish Bear Sun 113581 | made of cuddly soft plush | 28 cm
- 3. Wish Bear Heart 113574 | made of cuddly soft plush | 28 cm