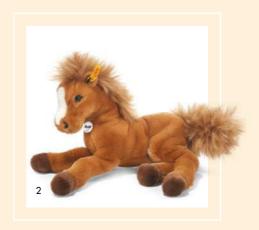

- 1. Hanno dangling Hanoverian 070716 | made of cuddly soft woven fur | 35 cm
- 2. Fenny dangling Holsteiner 070082 | made of cuddly soft woven fur | 35 cm
- 3. Little friend Hanoverian Hanno 280351 | made of cuddly soft plush | 22 cm
- 4. Ricky dangling Gypsy horse 070181 | made of cuddly soft woven fur | 28 cm