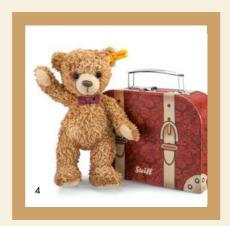

Available in all countries except Germany.

- 1. Fynn Teddy bear in suitcase 111730 | made of cuddly soft plush | 23 cm
- 2. Fynn Teddy bear in suitcase 111471 | made of cuddly soft plush | 28 cm

# WE ALWAYS HAVE OUR SUITCASES WITH US — READY TO TRAVEL AND TO PLAY!

- 3. Lenni Teddy bear in suitcase 111211 | made of cuddly soft plush | 22 cm
- 4. Lotte Teddy bear in suitcase 111563 | made of cuddly soft plush | 28 cm
- 5. Charly dangling Teddy bear in suitcase 012938  $\mid$  made of cuddly soft plush  $\mid$  30 cm
  - 6. Lotte Teddy bear in suitcase 111464 | made of cuddly soft plush | 28 cm