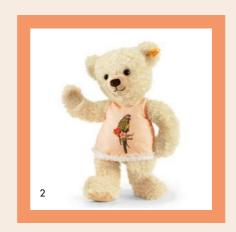

- 1. Fynn Teddy bear 110795 | made of cuddly soft plush | 24 cm
- 2. Mr. Honey Teddy bear 022159 | made of cuddly soft plush | 20 cm
- 3. Mr. Honey Teddy bear 022142 | made of cuddly soft plush | 28 cm
  - 4. Lotta Teddy bear, 022944 | made of cuddly soft plush | 28 cm
  - 5. Lotta Teddy bear, 022951 | made of cuddly soft plush | 24 cm