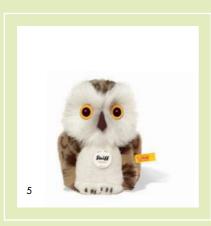

- 4. Wittie owl 045622 | made of cuddly soft woven fur | 14 cm
  - 5. Wittie owl 045608 | made of cuddly soft plush | 12 cm
  - 6. Wittie owl 045592 | made of cuddly soft plush | 22 cm