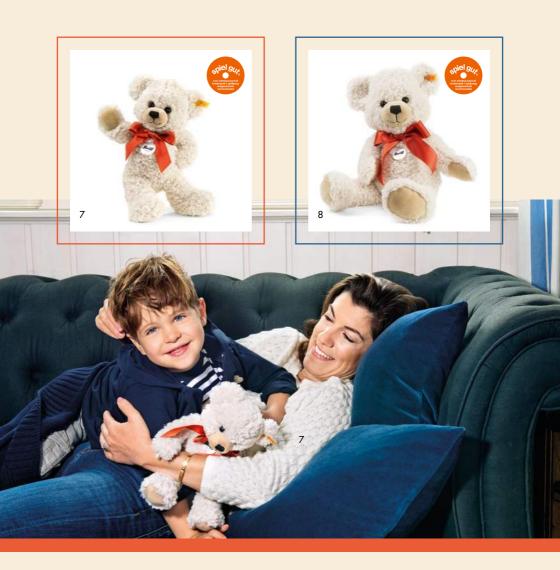

#### The "spiel gut" Award

The Children's Toys Working Committee awarded several Steiff items the "spiel gut" award for outstanding toys. Above all, the material, production and usage of these toys were examined. The awarded items are marked with this logo.