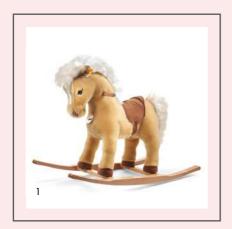

1. Rocky riding dragon 048890 | made of cuddly soft woven fur | 70 cm | saddle height ca. 45 cm

- 1. Franzi riding pony 048906 | made of cuddly soft woven fur | 70 cm | saddle height ca. 45 cm
- 2. Trampili riding elephant 048944 | made of cuddly soft woven fur | 70 cm | saddle height ca. 45 cm
  - 3. Urs riding bear 048920 | made of cuddly soft woven fur |  $70\ \mathrm{cm}$  | saddle height ca.  $45\ \mathrm{cm}$
  - 4. Leo riding lion 048982 | made of cuddly soft woven fur | 70 cm | saddle height ca. 45 cm