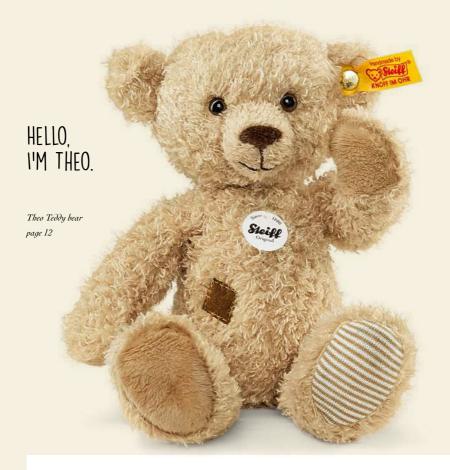

- 1. Theo Teddy bear 023507 | made of cuddly soft plush | 30 cm
- 2. Theo Teddy bear 023491  $\mid$  made of cuddly soft plush  $\mid$  23 cm
- 3. Julian Teddy bear 023514 | made of cuddly soft plush | 26 cm