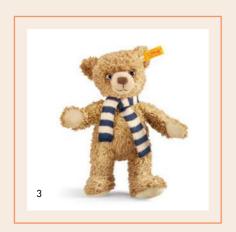

- 1. Fynn Teddy bear 110795 | made of cuddly soft plush | 24 cm
- 2. Mr. Honey Teddy bear 022159 | made of cuddly soft plush | 20 cm
- 3. Mr. Honey Teddy bear 022142 | made of cuddly soft plush | 28 cm
  - 4. Lotta Teddy bear, 022944 | made of cuddly soft plush | 28 cm
  - 5. Lotta Teddy bear, 022951 | made of cuddly soft plush | 24 cm