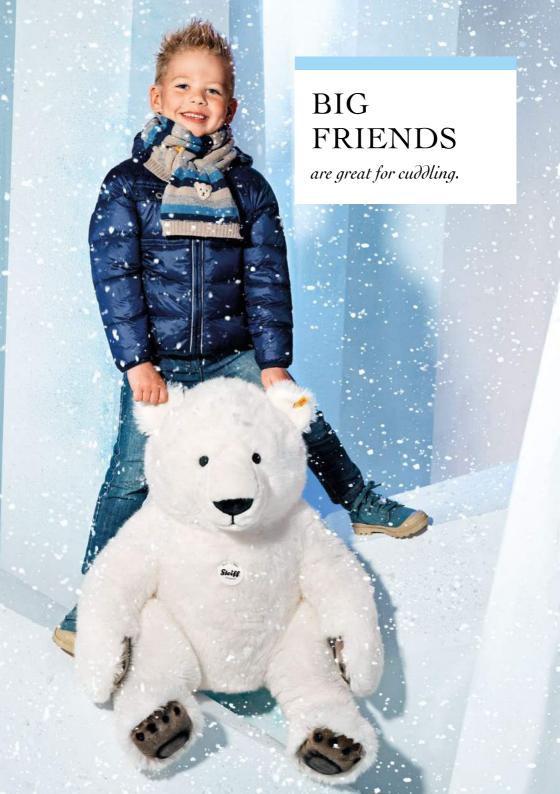

### Here come the favourites of all children and parents...

Cuckoo! Helloooo, who's going to play with me? Endless energy. Just as much adventurousness and curiosity. Yes, they have a great deal in common with their role models outdoors. Visually, the lifesize Steiff animals are also more than just similar to their genuine animal role models. With their little owners by their side they are up for all kinds of fun every single day. They are also real experts when it comes to providing comfort and support when children's everyday lives are a bit mad. And when they are all tired after romping around and playing hide-and-seek, there's an extra large portion of affection with 100% hugging and cuddling guarantee. Or even two portions. Or three...

### BIG FRIENDS FOR BIG CUDDLES

- 1. Arco polar bear 063060 | made of cuddly soft plush | 120 cm
- 2. Flaps penguin 075711 | made of cuddly soft woven fur | 70 cm  $\,$
- 3. Pummy panda 075803 | made of cuddly soft woven fur |  $70\ \mathrm{cm}$