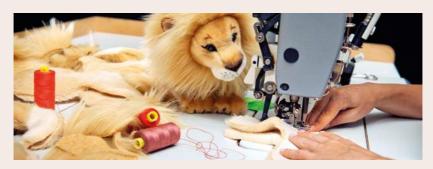

#### UNIQUE SPECIMEN

Every single part of a Steiff animal is sewn by hand.

Decorative stitching: putting the finishing touches to each Steiff animal.

## **6.** Highest-Quality seam workmanship

This is ensured by the standardised Steiff seam width as well as the high density of seams, which is typical only for animals from our company. A Steiff animal will last a lifetime.