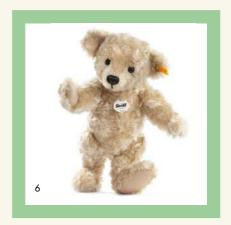

- 1. Fynn Teddy bear 110795 | made of cuddly soft plush | 24 cm
- 2. Mr. Honey Teddy bear 022159 | made of cuddly soft plush | 20 cm
- 3. Mr. Honey Teddy bear 022142 | made of cuddly soft plush | 28 cm
  - 4. Lotta Teddy bear, 022944 | made of cuddly soft plush | 28 cm
  - 5. Lotta Teddy bear, 022951 | made of cuddly soft plush | 24 cm