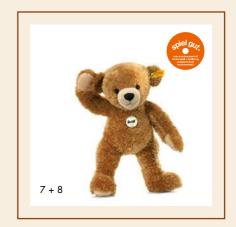

## FYNN TEDDY BEAR IN 4 SIZES

- 1. Fynn Teddy bear 111372 | made of cuddly soft plush | 18 cm
- 2. Fynn Teddy bear 111327 | made of cuddly soft plush | 28 cm
- 3. Fynn Teddy bear 111679 | made of cuddly soft plush | 40 cm
- 4. Fynn Teddy bear 111389 | made of cuddly soft plush |  $80\ cm$