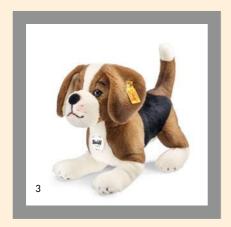

- 1. Mopsy pug 077012 | made of cuddly soft plush | 25 cm
- 2. Dui husky 080425 | made of cuddly soft plush | 27 cm
- 3. Benny Beagle 076954  $\mid$  made of cuddly soft woven fur  $\mid$  26 cm
- 4. Dani dalmatian 083785 | made of cuddly soft plush | 28 cm