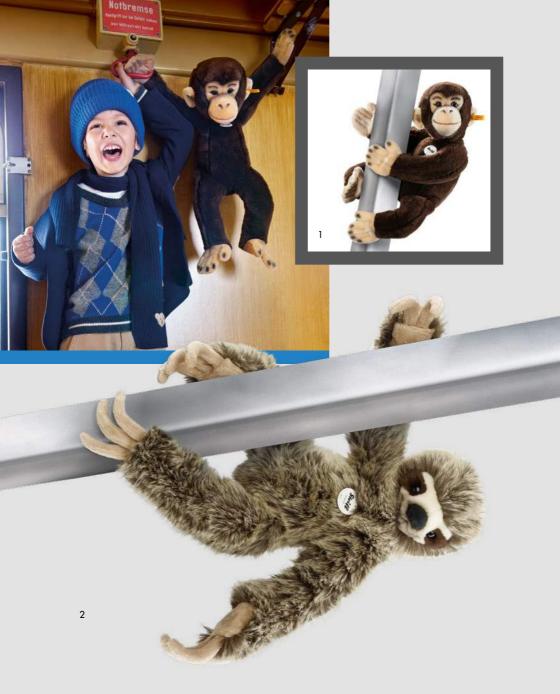

1. Mungo the magnetic monkey 060199  $\mid$  made of cuddly soft woven fur  $\mid$  40 cm

LET ME

on the left: Sancho meerkat page 84

I AM MUNGO!

- 1. Jocko the magnetic chimpanzee 060212 | made of cuddly soft woven fur | 50 cm
  2. Eric the magnetic sloth 056277 | made of cuddly soft woven fur | 45 cm
- 3. Lommy the dangling magnetic ring-tailed lemur 075858  $\mid$  made of cuddly soft plush  $\mid$  70 cm