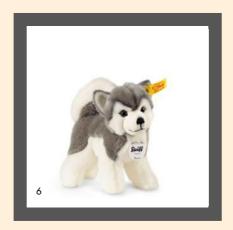

- 1. Mopsy pug 077012 | made of cuddly soft plush | 25 cm
- 2. Dui husky 080425 | made of cuddly soft plush | 27 cm
- 3. Benny Beagle 076954  $\mid$  made of cuddly soft woven fur  $\mid$  26 cm
- 4. Dani dalmatian 083785 | made of cuddly soft plush | 28 cm