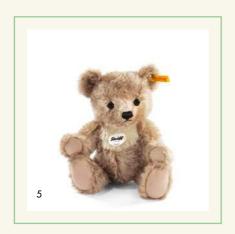

- 1. Fynn Teddy bear 110795 | made of cuddly soft plush | 24 cm
- 2. Mr. Honey Teddy bear 022159 | made of cuddly soft plush | 20 cm
- 3. Mr. Honey Teddy bear 022142 | made of cuddly soft plush | 28 cm
  - 4. Lotta Teddy bear, 022944 | made of cuddly soft plush | 28 cm
  - 5. Lotta Teddy bear, 022951 | made of cuddly soft plush | 24 cm