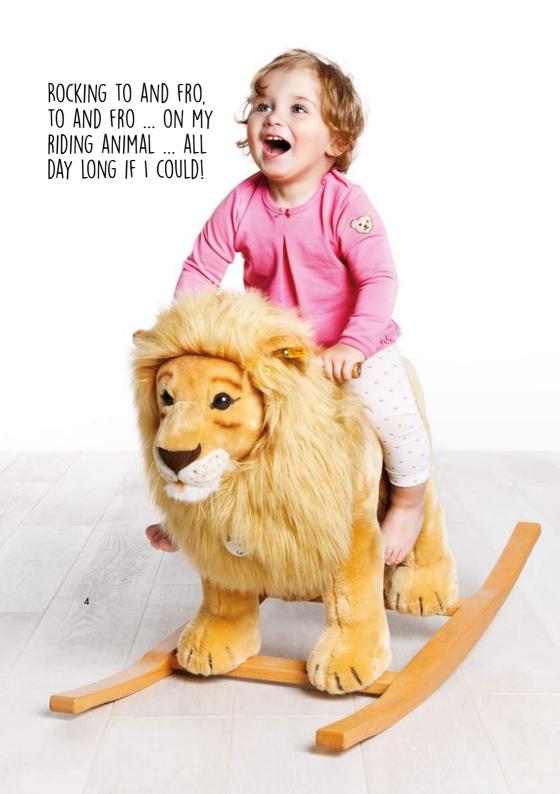

## RIDING INTO THE STEIFF UNIVERSE ON THE BACK OF ROCKY RIDING DRAGON.

Just get on and go? Riding on the back of your favourite animal to discover the world together? Hm, that's not so easy with elephant and lion in the wild. But the Steiff riding animals have been spontaneously tamed and are now impatiently waiting for dapper little and larger riders.

1. Rocky riding dragon 048890 | made of cuddly soft woven fur | 70 cm | saddle height ca. 45 cm

- 1. Franzi riding pony 048906 | made of cuddly soft woven fur | 70 cm | saddle height ca. 45 cm
- 2. Trampili riding elephant 048944 | made of cuddly soft woven fur | 70 cm | saddle height ca. 45 cm
  - 3. Urs riding bear 048920 | made of cuddly soft woven fur |  $70\ \mathrm{cm}$  | saddle height ca.  $45\ \mathrm{cm}$
  - 4. Leo riding lion 048982 | made of cuddly soft woven fur | 70 cm | saddle height ca. 45 cm