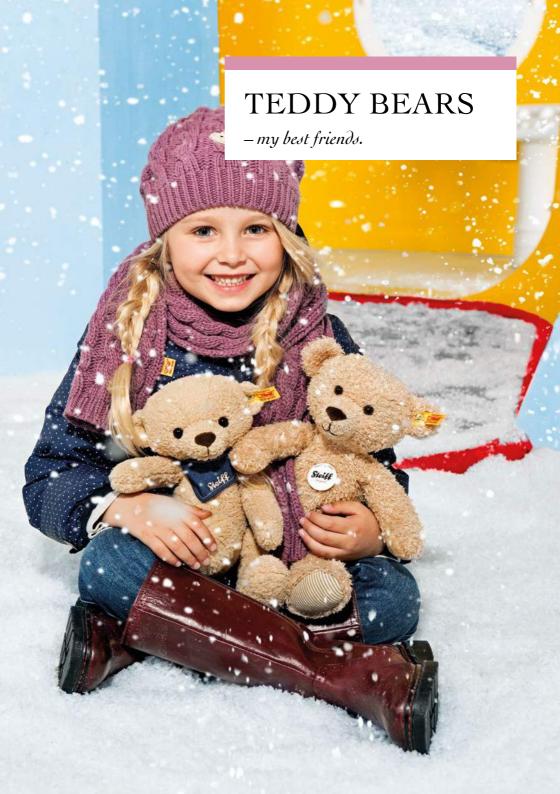

"Shall I comfort you?" "Tell me a story!" "Come on, let's go and play!" Steiff Teddy bears look at their friends time after time with bright eyes. Children can find love and understanding in those eyes, and then sudden, sheer exuberance too; certainly some of the best criteria for great play days. Our cuddly friends can be thrown in the air and hugged. They are great listeners and bed-time companions. Tears also have a place here in Teddy bear's plush fur. Nearly all of our Teddy bears are made from the best eco-friendly materials and when they get a little dirty while out in the garden, then they don't mind being washed warm at 30° C in the washing machine. Wash, ruffle up and leave to dry and Teddy bear's fur will soon be back in great shape.