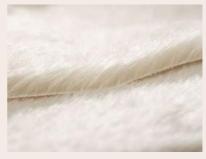

#### Woven fur – cuddly, velvety, robust

Amazingly soft and natural-feeling, this beautiful fabric is quite valuable. It is created through a unique three-dimensional weaving technique that involves inserting threads into cotton backing perpendicularly. The result is especially appropriate for huggable toys, though this sumptuous fabric is also used in our Studio range of near life-size creatures.

#### Alpaca – soft, silky, opulent

Although the number of alpaca animals in the Steiff range has increased in recent years, the company discovered the material many years ago. Its resurgence in popularity is due to its wonderful feel and tremendous versatility. Alpaca can be used to create both soft Teddy bears and ultra-realistic animals.