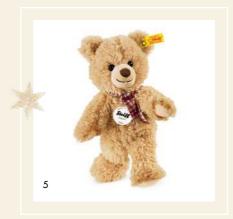

## LOTTE TEDDY BEAR IN 3 SIZES

- 1. Lotte Teddy bear 111310 | made of cuddly soft plush | 28 cm
- 2. Lotte Teddy bear 111365 | made of cuddly soft plush | 18 cm
- 3. Lotte Teddy bear 111778 | made of cuddly soft plush | 40 cm
- 4. Cosy Year bear 2016 664847 | made of cuddly soft plush | 35 cm