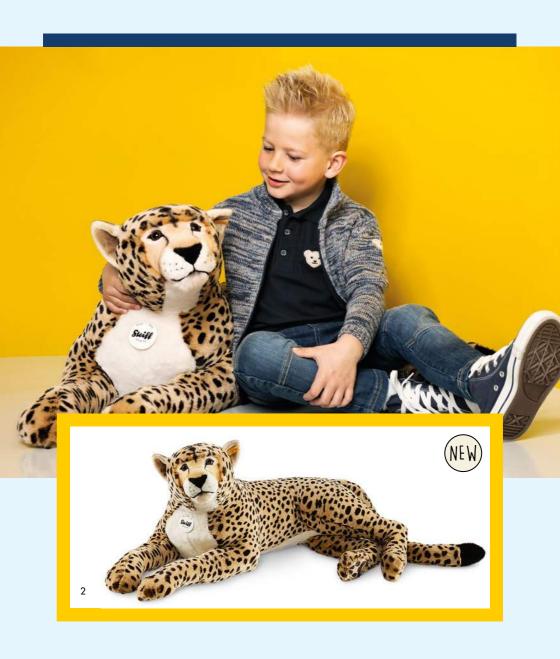

### BIG FRIENDS FOR BIG CUDDLES

- 1. Arco polar bear 063060 | made of cuddly soft plush | 120 cm
- 2. Flaps penguin 075711 | made of cuddly soft woven fur | 70 cm  $\,$
- 3. Pummy panda 075803 | made of cuddly soft woven fur |  $70\ \mathrm{cm}$

2. Leonie lioness 075735 | made of cuddly soft plush | 100 cm

3. Cheetah 075667 | made of cuddly soft plush | 80 cm

- 1. Urs brown bear 069635 | made of cuddly soft plush | 120 cm
- 2. Snorry wolf 075759 | made of cuddly soft woven fur | 60 cm
- 3. Studio Bobby 500411 | made of cuddly soft plush | 120 cm
- 4. Petsy Teddy bear 012037 | made of cuddly soft woven fur | 80 cm  $\,$