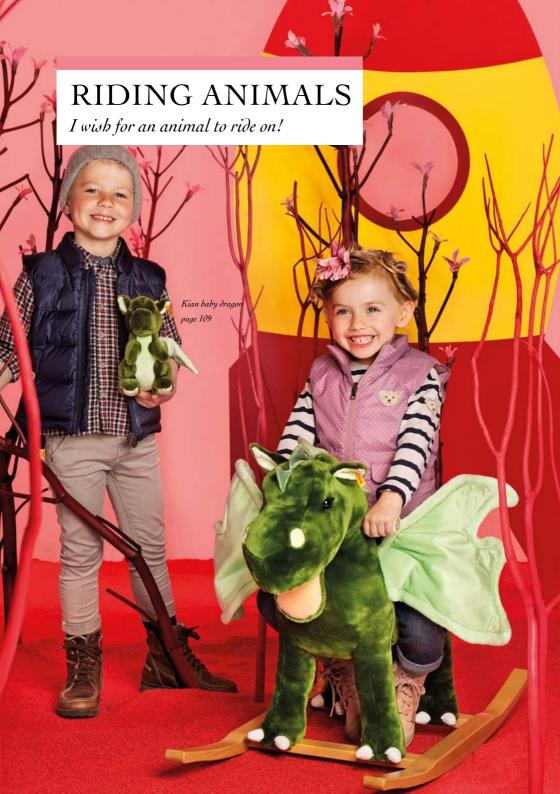

## RIDING INTO THE STEIFF UNIVERSE ON THE BACK OF ROCKY RIDING DRAGON.

Just get on and go? Riding on the back of your favourite animal to discover the world together? Hm, that's not so easy with elephant and lion in the wild. But the Steiff riding animals have been spontaneously tamed and are now impatiently waiting for dapper little and larger riders.

1. Rocky riding dragon 048890 | made of cuddly soft woven fur | 70 cm | saddle height ca. 45 cm

- 1. Franzi riding pony 048906 | made of cuddly soft woven fur | 70 cm | saddle height ca. 45 cm
- 2. Trampili riding elephant 048944 | made of cuddly soft woven fur | 70 cm | saddle height ca. 45 cm
  - 3. Urs riding bear 048920 | made of cuddly soft woven fur |  $70\ \mathrm{cm}$  | saddle height ca.  $45\ \mathrm{cm}$
  - 4. Leo riding lion 048982 | made of cuddly soft woven fur | 70 cm | saddle height ca. 45 cm