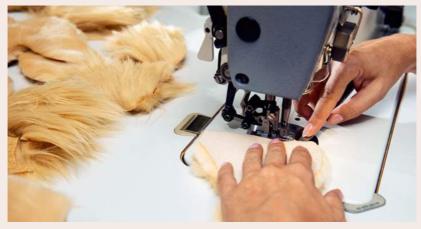

### Millimetre by millimetre and thread for thread: simply the best.

The fusion with Schulte, our long-term Steiff supplier, in 2009 has made us the world's only supplier of plush toys with an own fabric mill. The entire manufacturing process is therefore in the hands of the Margarete Steiff GmbH: from the first idea to the design, from fabric production to sewing and the manufacture of every single Steiff animal. At Steiff Schulte in Duisburg we turn thread into noble materials such as alpaca, mohair and silk as well as other luxurious materials. All these are in turn raw materials for wonderful, master-crafted Steiff creations.

#### Mohair – lustrous, shiny and sleek

This natural material from the wool of the angora goat is the classic Teddy bear material. In fact, it was used for the first Teddy bear ever created. The fiber is both beautiful and durable, which accounts for the amazing number of vintage Steiff creations that appear today in superb condition. Most Teddy bears and animals in our current Classic range are made of mohair material.