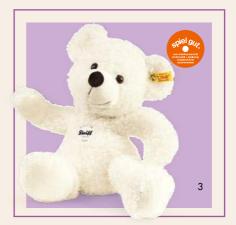

## LOTTE TEDDY BEAR IN 3 SIZES

- 1. Lotte Teddy bear 111310 | made of cuddly soft plush | 28 cm
- 2. Lotte Teddy bear 111365 | made of cuddly soft plush | 18 cm
- 3. Lotte Teddy bear 111778 | made of cuddly soft plush | 40 cm
- 4. Cosy Year bear 2016 664847 | made of cuddly soft plush | 35 cm