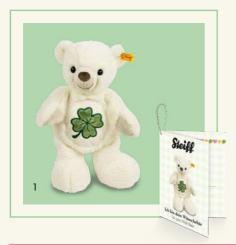

# EACH OF US COMES WITH A GREAT PERSONALISABLE HANGTAG.

- 1. Wish Bear Clover 113567 | made of cuddly soft plush | 28 cm
- 2. Wish Bear Sun 113581 | made of cuddly soft plush | 28 cm
- 3. Wish Bear Heart 113574 | made of cuddly soft plush | 28 cm