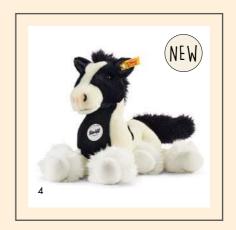

- 1. Hanno dangling Hanoverian 070716 | made of cuddly soft woven fur | 35 cm
- 2. Fenny dangling Holsteiner 070082 | made of cuddly soft woven fur | 35 cm
- 3. Little friend Hanoverian Hanno 280351 | made of cuddly soft plush | 22 cm
- 4. Ricky dangling Gypsy horse 070181 | made of cuddly soft woven fur | 28 cm

- 5. Lischen cow 103377  $\mid$  made of cuddly soft woven fur  $\mid$  16 cm 6. Luise cow 103421  $\mid$  made of cuddly soft woven fur  $\mid$  22 cm
- 7. Little friend Issy donkey 280337 | made of cuddly soft plush | 24 cm
  - 8. Kyle Highland Cow 061752  $\mid$  made of cuddly soft plush  $\mid$  26 cm