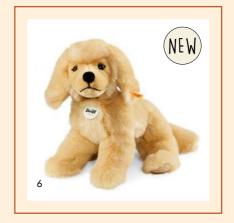

## LITTLE FRIENDS

- 1. Little friend Lumpi Golden Retriever puppy 280375 | made of cuddly soft plush | 22 cm
- 2. Little friend Lumpi Golden Retriever puppy 280160 | made of cuddly soft woven fur | 22 cm