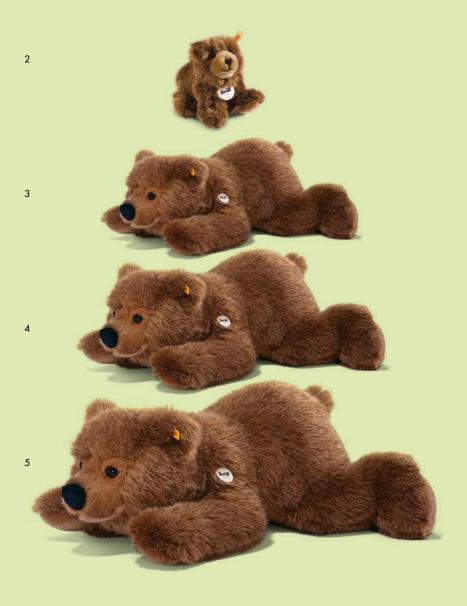

- 1. Urs brown bear 075698 | made of cuddly soft plush | 60 cm
- 2. Urs brown bear 069628 | made of cuddly soft woven fur | 16 cm
- 3. Urs brown bear 070037  $\mid$  made of cuddly soft woven fur  $\mid$  45 cm
- 4. Urs brown bear 070044  $\mid$  made of cuddly soft woven fur  $\mid$  60 cm
  - 5. Urs brown bear 070068 | made of cuddly soft plush | 90 cm

### URS BROWN BEARS WE COME IN 5 SIZES.