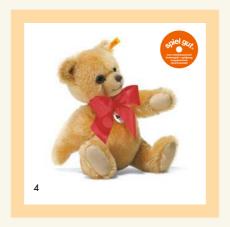

- 1. Theo Teddy bear 023507 | made of cuddly soft plush | 30 cm
- 2. Theo Teddy bear 023491  $\mid$  made of cuddly soft plush  $\mid$  23 cm
- 3. Julian Teddy bear 023514 | made of cuddly soft plush | 26 cm