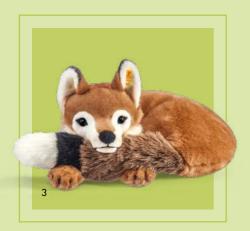

# FUXY BABY FOX AND FUXY FOX

- 3. Xorry fox 070112 | made of cuddly soft plush | 55 cm
- 4. Snorry dangling wolf 069284  $\mid$  made of cuddly soft woven fur  $\mid$  40 cm
  - 5. Fuxy baby fox 070136  $\mid$  made of cuddly soft woven fur  $\mid$  18 cm
    - 6. Fuxy fox 070129 | made of cuddly soft woven fur | 25 cm