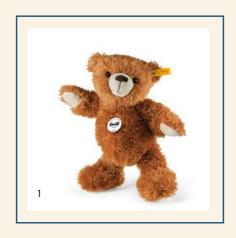

- 1. Fynn Teddy bear 110795 | made of cuddly soft plush | 24 cm
- 2. Mr. Honey Teddy bear 022159 | made of cuddly soft plush | 20 cm
- 3. Mr. Honey Teddy bear 022142 | made of cuddly soft plush | 28 cm
  - 4. Lotta Teddy bear, 022944 | made of cuddly soft plush | 28 cm
  - 5. Lotta Teddy bear, 022951 | made of cuddly soft plush | 24 cm