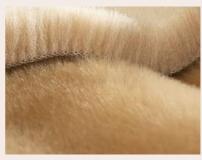

#### Plush – fluffy, versatile, soft

Plush Steiff animals are fluffy and feel particularly soft and gentle. A special finishing technique gives Steiff's knitted plush fabric a unique combination of soft feel and high durability. Plush can be used for a multitude of applications and its functionality makes it the ideal choice for the special demands of children's sensitive skin.

#### Woven fur – cuddly, velvety, robust

Amazingly soft and natural-feeling, this beautiful fabric is quite valuable. It is created through a unique three-dimensional weaving technique that involves inserting threads into cotton backing perpendicularly. The result is especially appropriate for huggable toys, though this sumptuous fabric is also used in our Studio range of near life-size creatures.