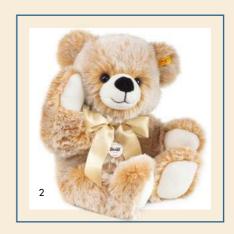

- 1. Theo Teddy bear 023507 | made of cuddly soft plush | 30 cm
- 2. Theo Teddy bear 023491  $\mid$  made of cuddly soft plush  $\mid$  23 cm
- 3. Julian Teddy bear 023514 | made of cuddly soft plush | 26 cm

- 1. Fynn Teddy bear 110795 | made of cuddly soft plush | 24 cm
- 2. Mr. Honey Teddy bear 022159 | made of cuddly soft plush | 20 cm
- 3. Mr. Honey Teddy bear 022142 | made of cuddly soft plush | 28 cm
  - 4. Lotta Teddy bear, 022944 | made of cuddly soft plush | 28 cm
  - 5. Lotta Teddy bear, 022951 | made of cuddly soft plush | 24 cm