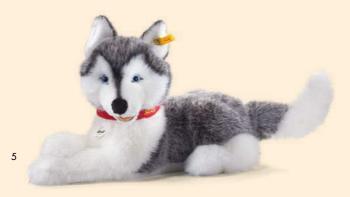

## WE ARE YOUR FAITHFUL BERNIE HUSKIES.

Bernie husky 104954 | made of cuddly soft woven fur | 45 cm
 Bernie husky 104985 | made of cuddly soft plush | 17 cm