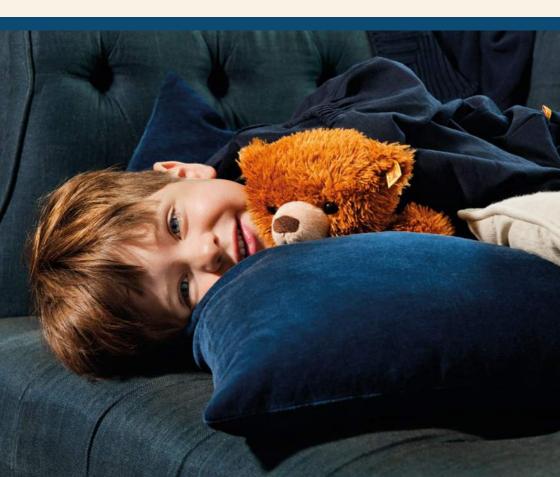

"Shall I comfort you?" "Tell me a story!" "Come on, let's go and play!" Steiff Teddy bears look at their friends time after time with bright eyes. Children can find love and understanding in those eyes, and then sudden, sheer exuberance too; certainly some of the best criteria for great play days. Our cuddly friends can be thrown in the air and hugged. They are great listeners and bed-time companions. Tears also have a place here in Teddy bear's plush fur. Nearly all of our Teddy bears are made from the best eco-friendly materials and when they get a little dirty while out in the garden, then they don't mind being washed warm at 30° C in the washing machine. Wash, ruffle up and leave to dry and Teddy bear's fur will soon be back in great shape.