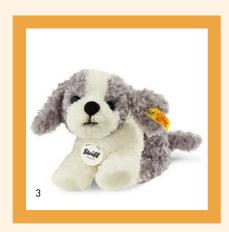

- 1. Little Timmy puppy 083525 | made of cuddly soft plush | 17 cm
- 2. Little Bonny puppy 083556 | made of cuddly soft plush | 17 cm
- 3. Little Tommy puppy 083532  $\mid$  made of cuddly soft plush  $\mid$  17 cm
- 4. Little Sammy puppy 083549  $\mid$  made of cuddly soft plush  $\mid$  17 cm