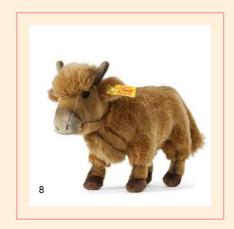

- 5. Lischen cow 103377  $\mid$  made of cuddly soft woven fur  $\mid$  16 cm 6. Luise cow 103421  $\mid$  made of cuddly soft woven fur  $\mid$  22 cm
- 7. Little friend Issy donkey 280337 | made of cuddly soft plush | 24 cm
  - 8. Kyle Highland Cow 061752  $\mid$  made of cuddly soft plush  $\mid$  26 cm