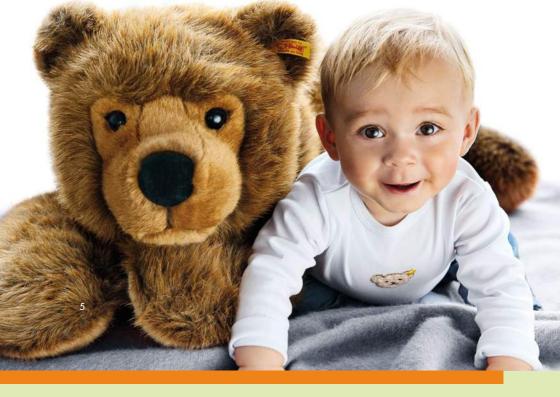

"Shall I comfort you?" "Tell me a story!" "Come on, let's go and play!" Steiff Teddy bears look at their friends time after time with bright eyes. Children can find love and understanding in those eyes, and then sudden, sheer exuberance too; certainly some of the best criteria for great play days. Our cuddly friends can be thrown in the air and hugged. They are great listeners and bed-time companions. Tears also have a place here in Teddy bear's plush fur. Nearly all of our Teddy bears are made from the best eco-friendly materials and when they get a little dirty while out in the garden, then they don't mind being washed warm at 30° C in the washing machine. Wash, ruffle up and leave to dry and Teddy bear's fur will soon be back in great shape.