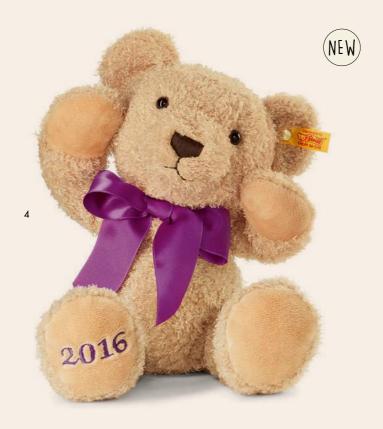

## LOTTE TEDDY BEAR IN 3 SIZES

- 1. Lotte Teddy bear 111310 | made of cuddly soft plush | 28 cm
- 2. Lotte Teddy bear 111365 | made of cuddly soft plush | 18 cm
- 3. Lotte Teddy bear 111778 | made of cuddly soft plush | 40 cm
- 4. Cosy Year bear 2016 664847 | made of cuddly soft plush | 35 cm

# I AM THE COSY YEAR BEAR 2016.

This cosy chap embraces all the traditional ingredients we love about Steiff but he is also so soft and has a huge hug big enough for every one of every age. With the year 2016 embroidered on his foot pad, he provides the perfect gift for so many occasions celebrated throughout the year. Whether a gift or a companion, he will always be your friend for life.