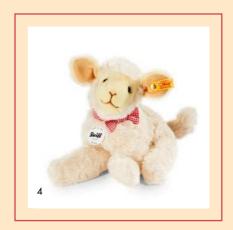

I LOVE ADVENTURES AND EVEN FEEL AT HOME IN OUTER SPACE.

- 1. Little friend Linda lamb 280030 | made of cuddly soft plush | 22 cm
  - 2. Boeky lamb 103490 | made of cuddly soft woven fur | 40 cm
    - 3. Linda lamb 073397 | made of cuddly soft plush | 16 cm
    - 4. Flocky lamb 103117 | made of cuddly soft plush | 24 cm