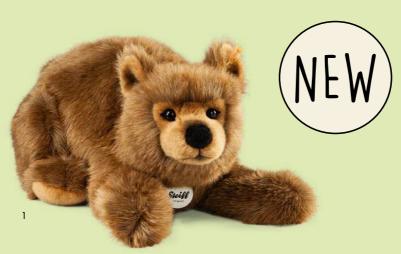

- 1. Urs brown bear 075698 | made of cuddly soft plush | 60 cm
- 2. Urs brown bear 069628 | made of cuddly soft woven fur | 16 cm
- 3. Urs brown bear 070037  $\mid$  made of cuddly soft woven fur  $\mid$  45 cm
- 4. Urs brown bear 070044  $\mid$  made of cuddly soft woven fur  $\mid$  60 cm
  - 5. Urs brown bear 070068 | made of cuddly soft plush | 90 cm

### URS BROWN BEARS WE COME IN 5 SIZES.