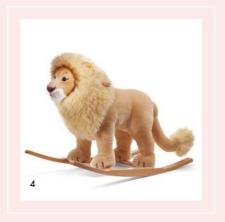

1. Rocky riding dragon 048890 | made of cuddly soft woven fur | 70 cm | saddle height ca. 45 cm

- 1. Franzi riding pony 048906 | made of cuddly soft woven fur | 70 cm | saddle height ca. 45 cm
- 2. Trampili riding elephant 048944 | made of cuddly soft woven fur | 70 cm | saddle height ca. 45 cm
  - 3. Urs riding bear 048920 | made of cuddly soft woven fur |  $70\ \mathrm{cm}$  | saddle height ca.  $45\ \mathrm{cm}$
  - 4. Leo riding lion 048982 | made of cuddly soft woven fur | 70 cm | saddle height ca. 45 cm