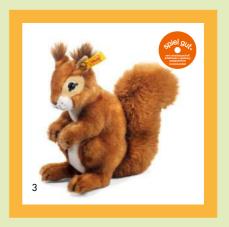

## WHAT'S THAT RUSTLING THERE IN THE BUSHES? A SQUIRREL, AN OWL OR JUST THE MOLE?

- 1. Possy squirrel 072147  $\mid$  made of finest mohair and high quality alpaca  $\mid$  17 cm
  - 2. Diggy mole 071164 | made of cuddly soft woven fur | 18 cm
  - 3. Niki squirrel 045141 | made of cuddly soft woven fur | 21 cm

- 4. Wittie owl 045622 | made of cuddly soft woven fur | 14 cm
  - 5. Wittie owl 045608 | made of cuddly soft plush | 12 cm
  - 6. Wittie owl 045592 | made of cuddly soft plush | 22 cm