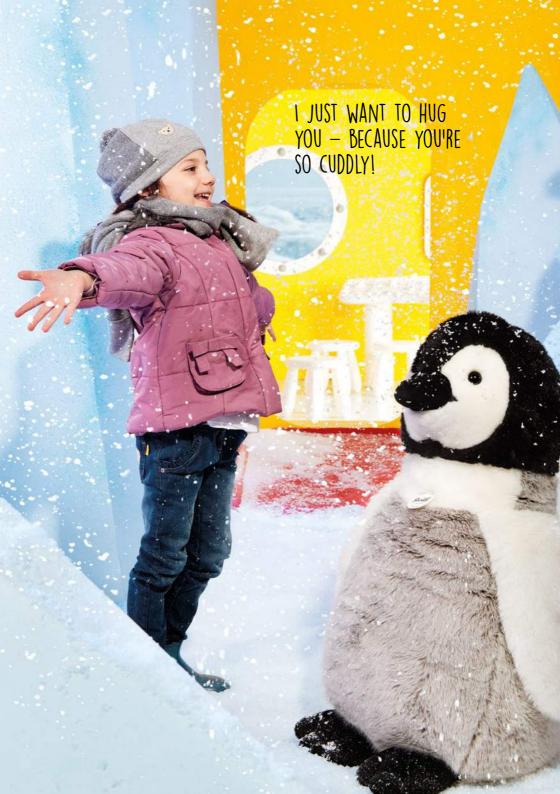

### BIG FRIENDS FOR BIG CUDDLES

- 1. Arco polar bear 063060 | made of cuddly soft plush | 120 cm
- 2. Flaps penguin 075711 | made of cuddly soft woven fur | 70 cm  $\,$
- 3. Pummy panda 075803 | made of cuddly soft woven fur |  $70\ \mathrm{cm}$