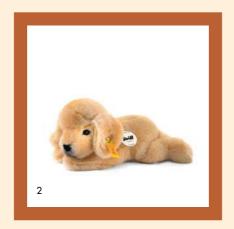

- 3. Sigi Bernese mountain dog 079528 | made of cuddly soft woven fur | 45 cm
- 4. Sam West Highland Terrier 076992 | made of cuddly soft woven fur | 30 cm
  - 3. Moritz dachshund 076985 | made of cuddly soft woven fur | 30 cm
  - 4. Lenni Golden Retriever 076961 | made of cuddly soft plush | 28 cm