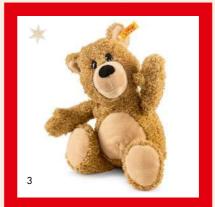

- 1. Fynn Teddy bear 110795 | made of cuddly soft plush | 24 cm
- 2. Mr. Honey Teddy bear 022159 | made of cuddly soft plush | 20 cm
- 3. Mr. Honey Teddy bear 022142 | made of cuddly soft plush | 28 cm
  - 4. Lotta Teddy bear, 022944 | made of cuddly soft plush | 28 cm
  - 5. Lotta Teddy bear, 022951 | made of cuddly soft plush | 24 cm