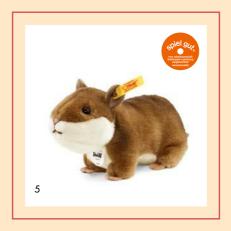

#### PETS AND FARM ANIMALS

- 1. Goldy hamster 071836 | made of cuddly soft woven fur | 17 cm
  - 2. Piff mouse 056222 | made of cuddly soft woven fur | 10 cm
  - 3. Pilla mouse 056215  $\mid$  made of cuddly soft woven fur  $\mid$  10 cm