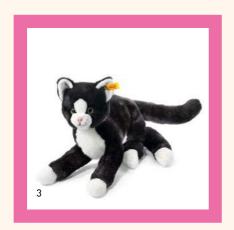

## MIMMI, KITTY AND MIZZY

- 1. Mimmi cat 099434 | made of cuddly soft plush | 24 cm
- 2. Kitty cat 099335 | made of cuddly soft plush | 25 cm
- 3. Mimmi dangling cat 099366 | made of cuddly soft woven fur | 30 cm
- 4. Norwegian Forest Cat 035852 | made of cuddly soft plush | 45 cm