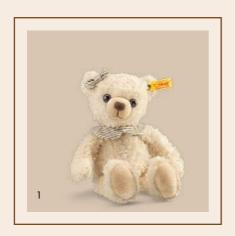

- 1. Fynn Teddy bear 110795 | made of cuddly soft plush | 24 cm
- 2. Mr. Honey Teddy bear 022159 | made of cuddly soft plush | 20 cm
- 3. Mr. Honey Teddy bear 022142 | made of cuddly soft plush | 28 cm
  - 4. Lotta Teddy bear, 022944 | made of cuddly soft plush | 28 cm
  - 5. Lotta Teddy bear, 022951 | made of cuddly soft plush | 24 cm