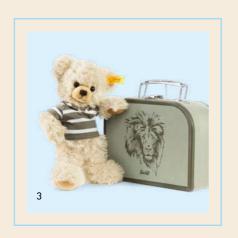

Available in all countries except Germany.

- 1. Fynn Teddy bear in suitcase 111730 | made of cuddly soft plush | 23 cm
- 2. Fynn Teddy bear in suitcase 111471 | made of cuddly soft plush | 28 cm

# WE ALWAYS HAVE OUR SUITCASES WITH US — READY TO TRAVEL AND TO PLAY!

- 3. Lenni Teddy bear in suitcase 111211 | made of cuddly soft plush | 22 cm
- 4. Lotte Teddy bear in suitcase 111563 | made of cuddly soft plush | 28 cm
- 5. Charly dangling Teddy bear in suitcase 012938  $\mid$  made of cuddly soft plush  $\mid$  30 cm
  - 6. Lotte Teddy bear in suitcase 111464 | made of cuddly soft plush | 28 cm