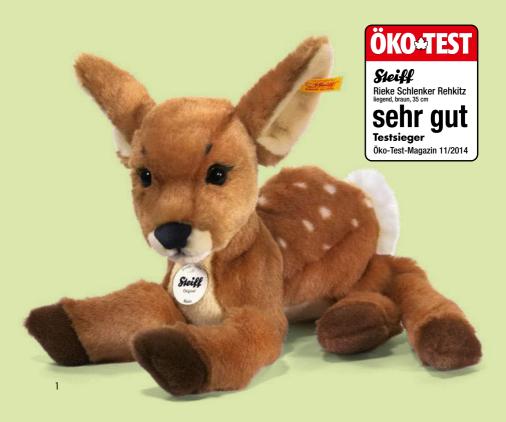

1. Rieke dangling fawn 070433 | made of cuddly soft plush | 35 cm

- 1. Joggi hedgehog 070792 | made of cuddly soft woven fur | 16 cm  $\,$
- 2. Nagy beaver 071065 | made of cuddly soft woven fur | 27 cm