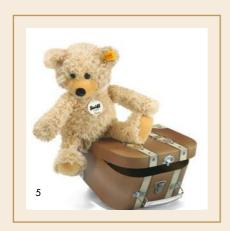

# WE ALWAYS HAVE OUR SUITCASES WITH US — READY TO TRAVEL AND TO PLAY!

- 3. Lenni Teddy bear in suitcase 111211 | made of cuddly soft plush | 22 cm
- 4. Lotte Teddy bear in suitcase 111563 | made of cuddly soft plush | 28 cm
- 5. Charly dangling Teddy bear in suitcase 012938  $\mid$  made of cuddly soft plush  $\mid$  30 cm
  - 6. Lotte Teddy bear in suitcase 111464 | made of cuddly soft plush | 28 cm