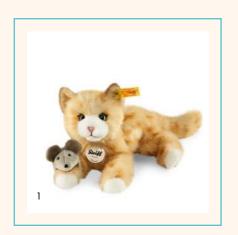

## MIMMI, KITTY AND MIZZY

- 1. Mimmi cat 099434 | made of cuddly soft plush | 24 cm
- 2. Kitty cat 099335 | made of cuddly soft plush | 25 cm
- 3. Mimmi dangling cat 099366 | made of cuddly soft woven fur | 30 cm
- 4. Norwegian Forest Cat 035852 | made of cuddly soft plush | 45 cm

5. Mizzy cat 099342 | mode of cuddly soft plush | 25 cm 6. Little friend Mizzy cat 281563 | made of cuddly soft woven fur | 22 cm

- 1. Lulac dangling rabbit 122460 | made of cuddly soft plush | 30 cm
- 2. Lulac dangling rabbit 122446  $\mid$  made of cuddly soft plush  $\mid$  30 cm
- 3. Mr. Cupcake rabbit 080265 | made of cuddly soft plush | 28 cm
- 4. Mr. Cupcake rabbit 080241 | made of cuddly soft plush | 22 cm
- 5. Mr. Cupcake rabbit in plush egg 080227 | made of cuddly soft plush | 22 cm