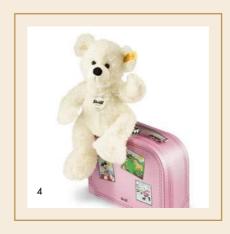

Available in all countries except Germany.

- 1. Fynn Teddy bear in suitcase 111730 | made of cuddly soft plush | 23 cm
- 2. Fynn Teddy bear in suitcase 111471 | made of cuddly soft plush | 28 cm

# WE ALWAYS HAVE OUR SUITCASES WITH US — READY TO TRAVEL AND TO PLAY!

- 3. Lenni Teddy bear in suitcase 111211 | made of cuddly soft plush | 22 cm
- 4. Lotte Teddy bear in suitcase 111563 | made of cuddly soft plush | 28 cm
- 5. Charly dangling Teddy bear in suitcase 012938  $\mid$  made of cuddly soft plush  $\mid$  30 cm
  - 6. Lotte Teddy bear in suitcase 111464 | made of cuddly soft plush | 28 cm