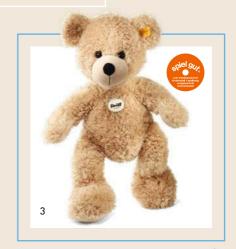

- 1. Theo Teddy bear 023507 | made of cuddly soft plush | 30 cm
- 2. Theo Teddy bear 023491  $\mid$  made of cuddly soft plush  $\mid$  23 cm
- 3. Julian Teddy bear 023514 | made of cuddly soft plush | 26 cm