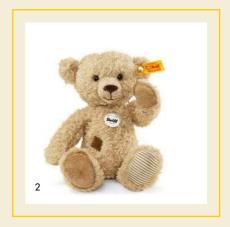

- 1. Theo Teddy bear 023507 | made of cuddly soft plush | 30 cm
- 2. Theo Teddy bear 023491  $\mid$  made of cuddly soft plush  $\mid$  23 cm
- 3. Julian Teddy bear 023514 | made of cuddly soft plush | 26 cm