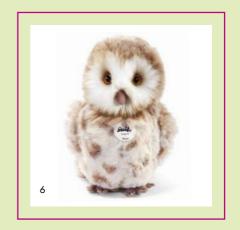

- 4. Wittie owl 045622 | made of cuddly soft woven fur | 14 cm
  - 5. Wittie owl 045608 | made of cuddly soft plush | 12 cm
  - 6. Wittie owl 045592 | made of cuddly soft plush | 22 cm