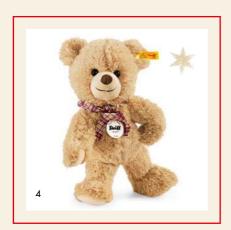

## LOTTE TEDDY BEAR IN 3 SIZES

- 1. Lotte Teddy bear 111310 | made of cuddly soft plush | 28 cm
- 2. Lotte Teddy bear 111365 | made of cuddly soft plush | 18 cm
- 3. Lotte Teddy bear 111778 | made of cuddly soft plush | 40 cm
- 4. Cosy Year bear 2016 664847 | made of cuddly soft plush | 35 cm