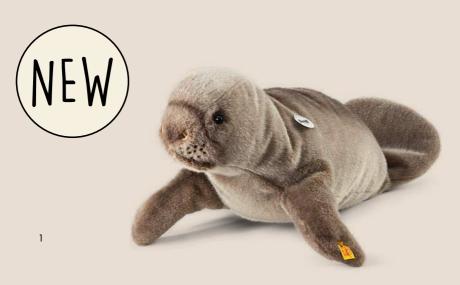

### I WANT TO PLAY WITH YOU!

- 1. Marny manatee 075704 | made of cuddly soft woven fur | 50 cm
- 2. Sancho meerkat 070280 | made of cuddly soft woven fur | 29 cm
- 3. Womby Wombat 064951 | made of cuddly soft woven fur | 34 cm