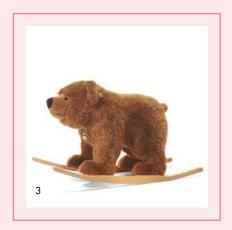

1. Rocky riding dragon 048890 | made of cuddly soft woven fur | 70 cm | saddle height ca. 45 cm

- 1. Franzi riding pony 048906 | made of cuddly soft woven fur | 70 cm | saddle height ca. 45 cm
- 2. Trampili riding elephant 048944 | made of cuddly soft woven fur | 70 cm | saddle height ca. 45 cm
  - 3. Urs riding bear 048920 | made of cuddly soft woven fur |  $70\ \mathrm{cm}$  | saddle height ca.  $45\ \mathrm{cm}$
  - 4. Leo riding lion 048982 | made of cuddly soft woven fur | 70 cm | saddle height ca. 45 cm