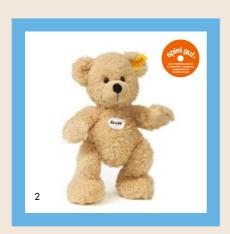

- 1. Fynn Teddy bear 110795 | made of cuddly soft plush | 24 cm
- 2. Mr. Honey Teddy bear 022159 | made of cuddly soft plush | 20 cm
- 3. Mr. Honey Teddy bear 022142 | made of cuddly soft plush | 28 cm
  - 4. Lotta Teddy bear, 022944 | made of cuddly soft plush | 28 cm
  - 5. Lotta Teddy bear, 022951 | made of cuddly soft plush | 24 cm