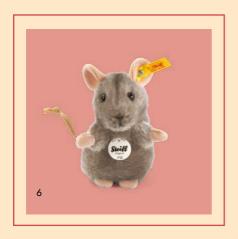

#### PETS AND FARM ANIMALS

- 1. Goldy hamster 071836 | made of cuddly soft woven fur | 17 cm
  - 2. Piff mouse 056222 | made of cuddly soft woven fur | 10 cm
  - 3. Pilla mouse 056215  $\mid$  made of cuddly soft woven fur  $\mid$  10 cm