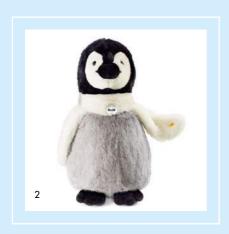

### BIG FRIENDS FOR BIG CUDDLES

- 1. Arco polar bear 063060 | made of cuddly soft plush | 120 cm
- 2. Flaps penguin 075711 | made of cuddly soft woven fur | 70 cm  $\,$
- 3. Pummy panda 075803 | made of cuddly soft woven fur |  $70\ \mathrm{cm}$