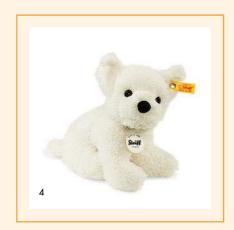

- 3. Sigi Bernese mountain dog 079528 | made of cuddly soft woven fur | 45 cm
- 4. Sam West Highland Terrier 076992 | made of cuddly soft woven fur | 30 cm
  - 3. Moritz dachshund 076985 | made of cuddly soft woven fur | 30 cm
  - 4. Lenni Golden Retriever 076961 | made of cuddly soft plush | 28 cm