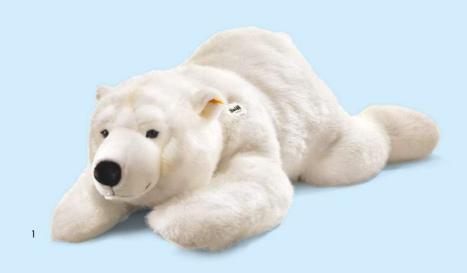

### BIG FRIENDS FOR BIG CUDDLES

- 1. Arco polar bear 063060 | made of cuddly soft plush | 120 cm
- 2. Flaps penguin 075711 | made of cuddly soft woven fur | 70 cm  $\,$
- 3. Pummy panda 075803 | made of cuddly soft woven fur |  $70\ \mathrm{cm}$