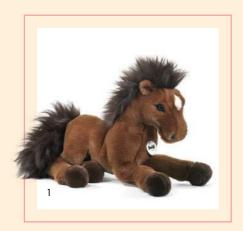

- 1. Hanno dangling Hanoverian 070716 | made of cuddly soft woven fur | 35 cm
- 2. Fenny dangling Holsteiner 070082 | made of cuddly soft woven fur | 35 cm
- 3. Little friend Hanoverian Hanno 280351 | made of cuddly soft plush | 22 cm
- 4. Ricky dangling Gypsy horse 070181 | made of cuddly soft woven fur | 28 cm