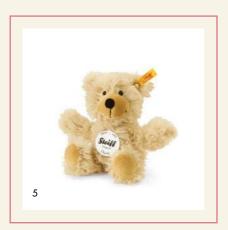

- 1. Fynn Teddy bear 110795 | made of cuddly soft plush | 24 cm
- 2. Mr. Honey Teddy bear 022159 | made of cuddly soft plush | 20 cm
- 3. Mr. Honey Teddy bear 022142 | made of cuddly soft plush | 28 cm
  - 4. Lotta Teddy bear, 022944 | made of cuddly soft plush | 28 cm
  - 5. Lotta Teddy bear, 022951 | made of cuddly soft plush | 24 cm