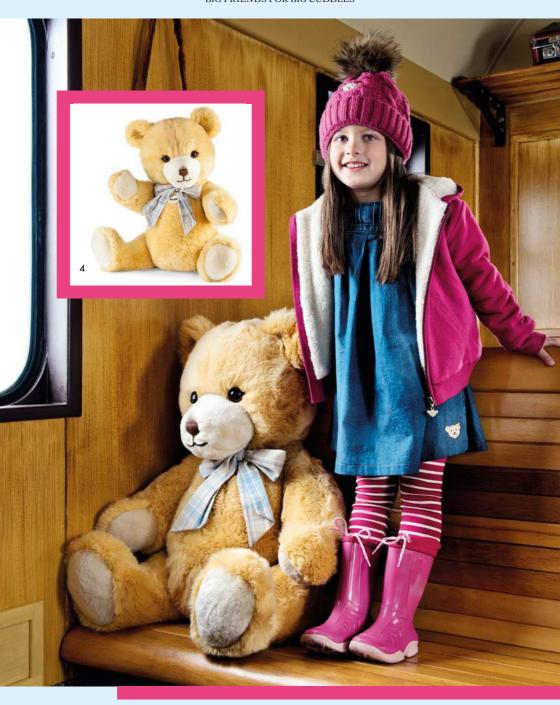

## LOTTE TEDDY BEAR IN 3 SIZES

- 1. Lotte Teddy bear 111310 | made of cuddly soft plush | 28 cm
- 2. Lotte Teddy bear 111365 | made of cuddly soft plush | 18 cm
- 3. Lotte Teddy bear 111778 | made of cuddly soft plush | 40 cm
- 4. Cosy Year bear 2016 664847 | made of cuddly soft plush | 35 cm

# I AM THE COSY YEAR BEAR 2016.

This cosy chap embraces all the traditional ingredients we love about Steiff but he is also so soft and has a huge hug big enough for every one of every age. With the year 2016 embroidered on his foot pad, he provides the perfect gift for so many occasions celebrated throughout the year. Whether a gift or a companion, he will always be your friend for life.