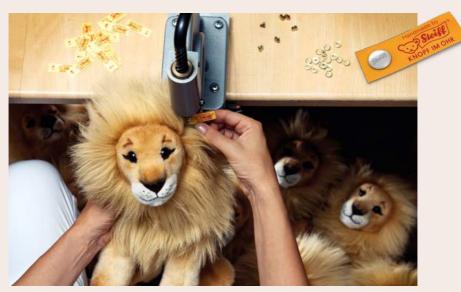

#### UNIQUE SPECIMEN

Every single part of a Steiff animal is sewn by hand.

Decorative stitching: putting the finishing touches to each Steiff animal.

## **6.** Highest-Quality seam workmanship

This is ensured by the standardised Steiff seam width as well as the high density of seams, which is typical only for animals from our company. A Steiff animal will last a lifetime.