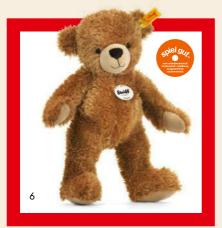

## FYNN TEDDY BEAR IN 4 SIZES

- 1. Fynn Teddy bear 111372 | made of cuddly soft plush | 18 cm
- 2. Fynn Teddy bear 111327 | made of cuddly soft plush | 28 cm
- 3. Fynn Teddy bear 111679 | made of cuddly soft plush | 40 cm
- 4. Fynn Teddy bear 111389 | made of cuddly soft plush |  $80\ cm$