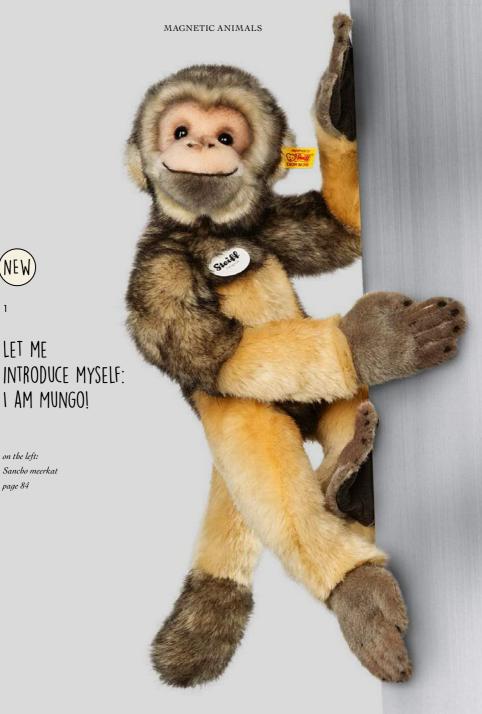

1. Mungo the magnetic monkey 060199  $\mid$  made of cuddly soft woven fur  $\mid$  40 cm

LET ME

on the left: Sancho meerkat page 84

I AM MUNGO!

- 1. Jocko the magnetic chimpanzee 060212 | made of cuddly soft woven fur | 50 cm
  2. Eric the magnetic sloth 056277 | made of cuddly soft woven fur | 45 cm
- 3. Lommy the dangling magnetic ring-tailed lemur 075858  $\mid$  made of cuddly soft plush  $\mid$  70 cm