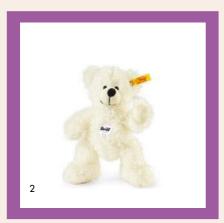

## LOTTE TEDDY BEAR IN 3 SIZES

- 1. Lotte Teddy bear 111310 | made of cuddly soft plush | 28 cm
- 2. Lotte Teddy bear 111365 | made of cuddly soft plush | 18 cm
- 3. Lotte Teddy bear 111778 | made of cuddly soft plush | 40 cm
- 4. Cosy Year bear 2016 664847 | made of cuddly soft plush | 35 cm