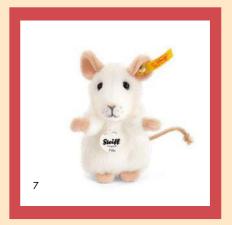

#### PETS AND FARM ANIMALS

- 1. Goldy hamster 071836 | made of cuddly soft woven fur | 17 cm
  - 2. Piff mouse 056222 | made of cuddly soft woven fur | 10 cm
  - 3. Pilla mouse 056215  $\mid$  made of cuddly soft woven fur  $\mid$  10 cm