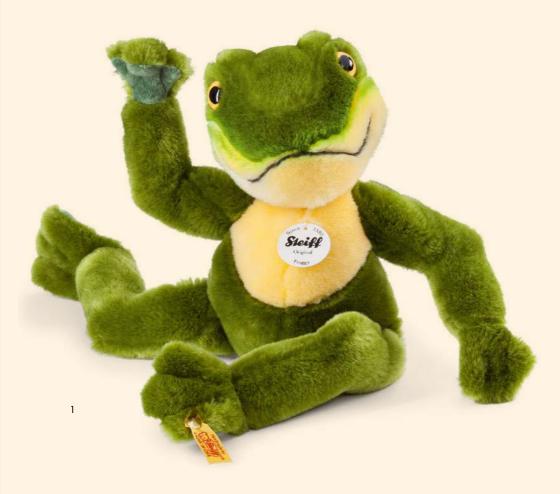

# WITH MY DANGLING ARMS AND LEGS, I'M EVEN MORE FUN TO PLAY WITH.

1. Froggy dangling frog 064586 | made of cuddly soft woven fur | 30 cm

1. Abraxas dangling raven 064593  $\mid$  made of cuddly soft plush  $\mid$  33 cm 2. Ladybird cushion with bag 067044  $\mid$  made of cuddly soft woven fur  $\mid$  40 cm