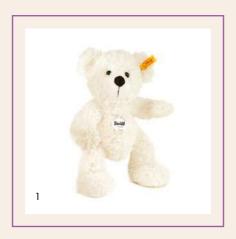

- 1. Fynn Teddy bear 110795 | made of cuddly soft plush | 24 cm
- 2. Mr. Honey Teddy bear 022159 | made of cuddly soft plush | 20 cm
- 3. Mr. Honey Teddy bear 022142 | made of cuddly soft plush | 28 cm
  - 4. Lotta Teddy bear, 022944 | made of cuddly soft plush | 28 cm
  - 5. Lotta Teddy bear, 022951 | made of cuddly soft plush | 24 cm