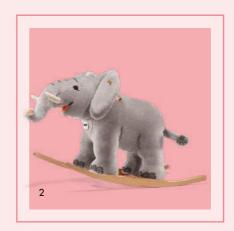

1. Rocky riding dragon 048890 | made of cuddly soft woven fur | 70 cm | saddle height ca. 45 cm

- 1. Franzi riding pony 048906 | made of cuddly soft woven fur | 70 cm | saddle height ca. 45 cm
- 2. Trampili riding elephant 048944 | made of cuddly soft woven fur | 70 cm | saddle height ca. 45 cm
  - 3. Urs riding bear 048920 | made of cuddly soft woven fur |  $70\ \mathrm{cm}$  | saddle height ca.  $45\ \mathrm{cm}$
  - 4. Leo riding lion 048982 | made of cuddly soft woven fur | 70 cm | saddle height ca. 45 cm