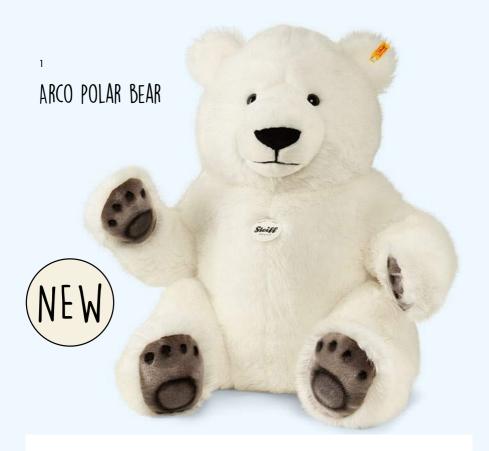

### BIG FRIENDS FOR BIG CUDDLES

- 1. Arco polar bear 063060 | made of cuddly soft plush | 120 cm
- 2. Flaps penguin 075711 | made of cuddly soft woven fur | 70 cm  $\,$
- 3. Pummy panda 075803 | made of cuddly soft woven fur |  $70\ \mathrm{cm}$