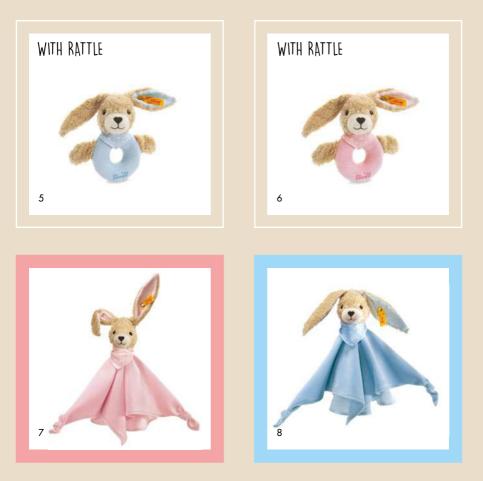

### STEIFF WILDCATS PLUCKY AND ADORABLE

Paddy snow leopard 061684 | made of cuddly soft plush | 42 cm
 Bharat, the white tiger 066153 | made of cuddly soft plush | 43 cm

3. Baby dangling cheetah 064647 | made of cuddly soft plush | 26 cm

4. Radjah baby dangling tiger 066269 | made of cuddly soft plush | 28 cm

5. Radjah tiger 064463 | made of cuddly soft woven fur | 45 cm

6. Mizzy lynx 102585 | made of cuddly soft plush | 35 cm

7. Pancho puma 066054 | made of cuddly soft plush | 55 cm