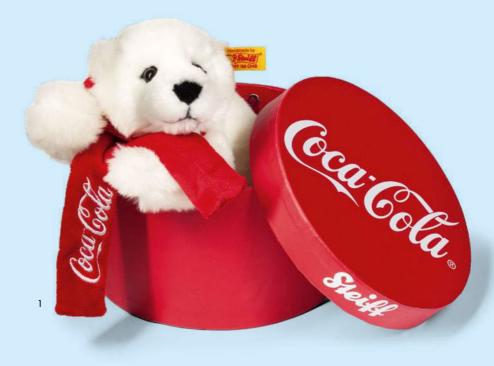

## THE COCA-COLA POLAR BEAR

– Playful and sweet

A hug from this cute Coca-Cola polar bear could warm up even the chilliest winter day. Playful and sweet, he's ready to make new friends. The polar bear is made of cuddly soft plush and is wearing his signature Coca-Cola embroidered scarf. Packed in his bright red box, this little polar bear makes a beautiful gift for any lover of Coca-Cola.

TM Coca-Cola 2015

1. Coca-Cola polar bear in box 355356 | made of cuddly soft plush | 22 cm