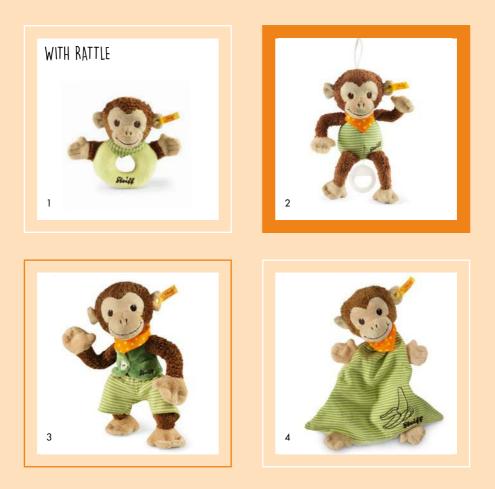

## JOCKO MONKEY

stell

Cheeky Jocko, the Steiff monkey, is just full of beans and springs onto the rim of the case in his green and orange outfit. He hardly takes a breath before telling you about his family. One monkey has a music box, one has a grabbing ring and another has a comfort blanket. These monkeys promise a whole load of fun with their long, dangling arms and legs. They are great to crumple and can be explored using all of baby's senses.

#### WE HAVE DANGLING ARMS AND LEGS.

Jocko monkey grip toy 240171 | made of plush for baby-soft skin | 12 cm
 Jocko monkey music box 240188 | made of plush for baby-soft skin | 22 cm
 Jocko monkey 240195 | made of plush for baby-soft skin | 25 cm
 Jocko monkey comforter 240201 | made of plush for baby-soft skin | 26 cm