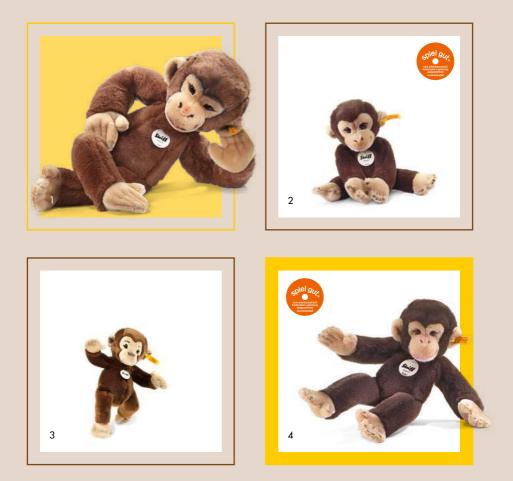

4. Pummy panda 075780 | made of cuddly soft woven fur | 45 cm

Jocko chimpanzee 064685 | made of cuddly soft plush | 70 cm
 Little friend Koko monkey 280122 | made of cuddly soft woven fur | 25 cm
 Koko chimpanzee 060380 | made of cuddly soft woven fur | 35 cm

Mungo monkey 062360 | made of cuddly soft plush | 24 cm
 Koko tarsier 067334 | made of cuddly soft plush | 17 cm
 Gora baby gorilla 062292 | made of cuddly soft woven fur | 25 cm
 Goran gorilla 062131 | made of cuddly soft plush | 39 cm