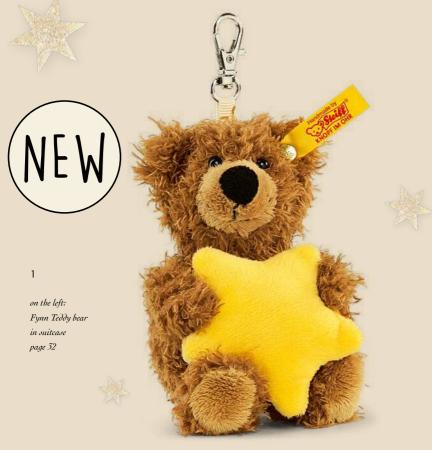

# KEYRINGS

These little friends just want to be by your side.

KEYRINGS

#### WHEREVER YOU GO, WE WANT TO BE THERE.

They are always with you – whenever and wherever you may need them. They guard important stuff. Wave at you from your key ring. Adorn cars, bags, rucksacks, school satchels and much more. Their motto is: "Participation is everything!" And that's why we love these small charming key ring animals so much!

#### KEYRINGS FOR EVERY OCCASION!

- 1. Keyring Fynn Teddy bear 112348 | made of cuddly soft plush | 12 cm
- 2. Keyring Frosty snowman 112331 | made of cuddly soft plush | 10 cm
  - 3. Keyring ladybird 112379 | made of cuddly soft plush | 7 cm
- 4. Keyring lucky charm Teddy bear 111877 | made of cuddly soft plush | 12 cm