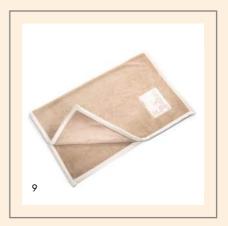

3. Sleep well bear gift set in suitcase 239809 | Romper: made of 95% cotton, 5% elastane

4. Cuddly cushion 238857 | upper + filling: made of 100% polyester | 40 cm

5. Cuddly cushion 238864 | upper + filling: made of 100% polyester | 40 cm

6. Cuddly cushion 238871 | upper + filling: made of 100% polyester | 40 cm

7. Cuddly blanket 238826 | made of 100% polyester | 100 cm

8. Cuddly blanket 238840 | made of 100% polyester | 100 cm

9. Cuddly blanket 238833 | made of 100% polyester | 100 cm