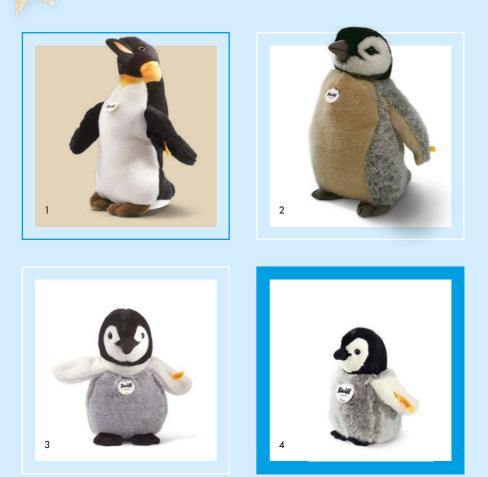

### WE PENGUINS LOVE IT WHEN IT SNOWS – WE ADORE THE SNOW!

- 1. Charly emperor penguin 057106  $\mid$  made of cuddly soft woven fur  $\mid$  32 cm
  - 2. Studio baby penguin 504976 | made of cuddly soft woven fur | 37 cm
  - 3. Flaps baby penguin 057090 | made of cuddly soft woven fur | 20 cm
    - 4. Flaps penguin 057144 | made of cuddly soft woven fur | 16 cm

5. Flaps penguin 063626 | made of cuddly soft plush | 17 cm