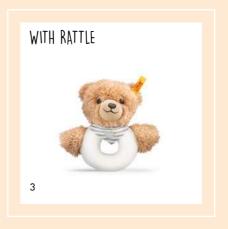

#### HELLO LITTLE ONE, WELCOME... TO YOUR NEW LIFE!

Sleep well bear grip toy 239557 | made of plush for baby-soft skin | 12 cm
 Sleep well bear grip toy 239601 | made of plush for baby-soft skin | 12 cm
 Sleep well bear grip toy 239939 | made of plush for baby-soft skin | 12 cm
 Sun, moon and star bear 239946 | made of cuddly soft plush | 24 cm
 Sun, moon and star comforter 239953 | made of cuddly soft plush | 28 cm
 Sun, moon and star bear music box 239977 | made of cuddly soft plush | 20 cm
 Sun, moon and star bear grip toy 239960 | made of cuddly soft plush | 13 cm
 Rattle ball 239984 | made of cuddly soft plush | 12 cm