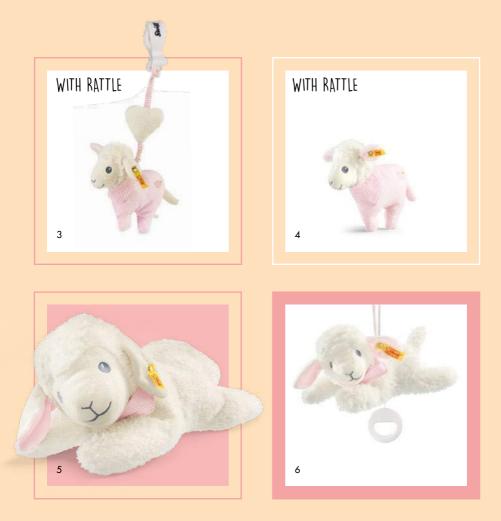

Sweet dreams lamb 239625 | made of plush for baby-soft skin | 28 cm
 Sweet dreams lamb 239632 | made of plush for baby-soft skin | 30 cm

#### SWEET DREAMS LAMBS WE ARE VERY SOFT AND CUDDLY

- 3. Sweet dreams lamb pendant 240126  $\mid$  made of plush for baby-soft skin  $\mid$  14 cm
- 4. Sweet dreams lamb rattle 239656 | made of plush for baby-soft skin | 14 cm
  - 5. Sweet dreams lamb 239663 | made of plush for baby-soft skin | 48 cm
- 6. Sweet dreams lamb music box 239649 | made of plush for baby-soft skin | 25 cm