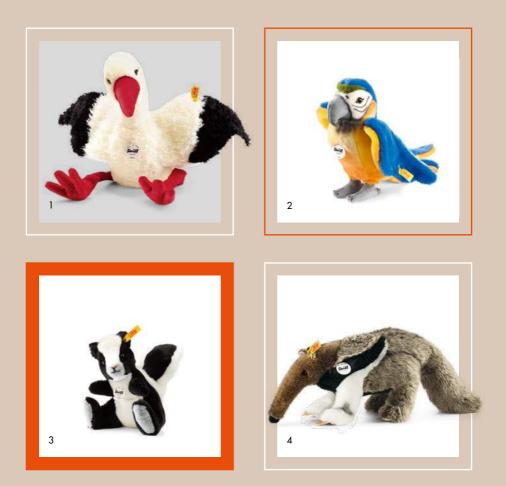

4. Billy snake 095368 | made of cuddly soft plush | 150 cm5. Jamila snake 075827 | made of cuddly soft plush | 210 cm

- Oskar dangling stork 064661 | made of cuddly soft plush | 40 cm
   Lori parrot 063879 | made of cuddly soft woven fur | 26 cm
  - 3. Sniffy skunk 063589 | made of cuddly soft woven fur | 15 cm
- 4. Andy anteater 069574 | made of cuddly soft woven fur | 35 cm