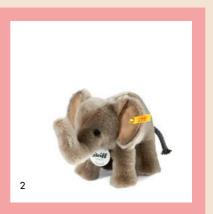

### TRUMPETY-TRUMP - THE TRAMPILI ELEPHANTS ARE HERE!

- 1. Trampili elephant 064364 | made of cuddly soft woven fur | 55 cm
- 2. Trampili elephant 064487 | made of cuddly soft woven fur | 18 cm
- 3. Trampili elephant 064043 | made of cuddly soft woven fur | 45 cm