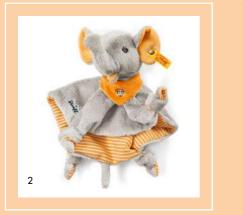

# WHAT A START!

1

#### New friends for the little ones.

"Oh, my Trampili"... The little elephant accompanies babies into their dreams. His bright orange colour is easily recognised. Whether they reach out to grasp him, cuddle or listen to him - Trampili is simply a treasure!

BABY

- 1. Trampili elephant 240256 | made of plush for baby-soft skin | 24 cm
- 2. Trampili elephant comforter 240263 | made of plush for baby-soft skin | 24 cm
- 3. Trampili elephant music box 240287  $\mid$  made of plush for baby-soft skin  $\mid$  22 cm
- 4. Trampili elephant grip toy 240270 | made of plush for baby-soft skin | 12 cm
- 5. Trampili elephant grip toy with rustling foil 240294 | made of plush for baby-soft skin | 14 cm