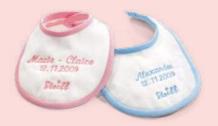

## TEDDY BEAR BIRTH

The personalised gift for a newborn.

Welcome new arrival! A magical gift idea for a birth, which will give the new parents and the child joy for a long time to come. The friendly Teddy bear which is suitable for children and made of strokeably soft woven fur is a loyal, cuddly companion in all life situations – even when his proud owner has long outgrown his children's shoes! And because the day of the birth is a unique, unforgettable event for everyone, the Teddy bear has thought of something special: with the accompanying coupons the proud parents, grandparents, relatives or friends can have an elaborately embroidered bib made – in pink or blue – with name, date of birth and time of birth of your little darling. That way the Teddy bear always proudly shows who he belongs to and when his little owner came into the world.

#### TEDDY BEAR BIRTH

SAMPLE BIB

#### WITH NAME, DATE AND TIME OF BIRTH OF THE NEW ARRIVAL

1. Teddy bear birth 014208 | made of cuddly soft woven fur | 30 cm

This item is only available in Europe and in German, English and French languages. Embroidery: Name (max.12 letters), birth date and time. The embroidered bib will be sent to the customer within 10 workdays.