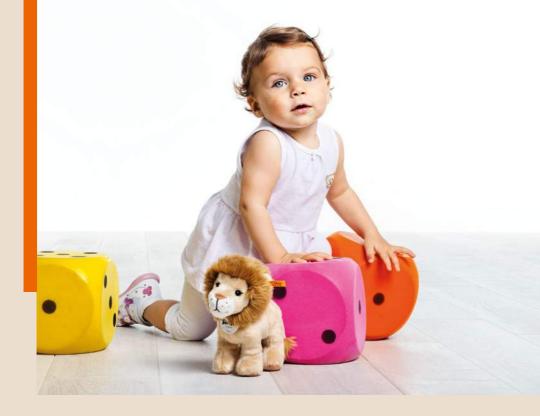

www.steiff.com

Leo lion 066658 | made of cuddly soft plush | 16 cm
 Little friend Leo lion 280092 | made of cuddly soft plush | 22 cm

Leo dangling lion 065668 | made of cuddly soft plush | 34 cm
 Leo baby dangling lion 065651 | made of cuddly soft plush | 28 cm
 Leo lion 064135 | made of cuddly soft woven fur | 45 cm