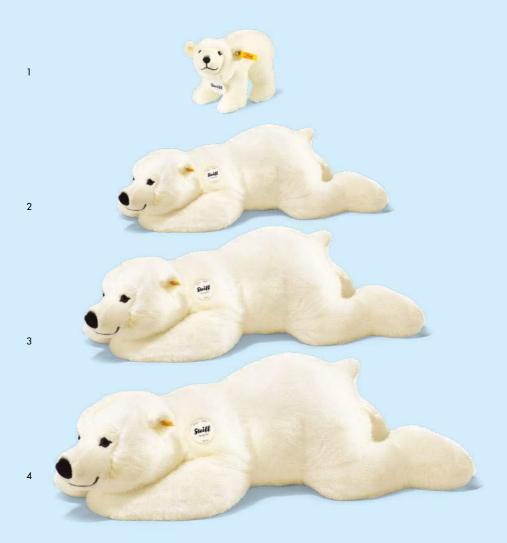

### POLAR BEARS WE COME IN 4 SIZES.

- 1. Arco polar bear 062957 | made of cuddly soft plush | 18 cm
- 2. Arco polar bear 115110 | made of cuddly soft woven fur | 45 cm
  - 3. Arco polar bear 115127 | made of cuddly woven fur | 60 cm
  - 4. Arco polar bear 115134 | made of cuddly soft plush | 90 cm