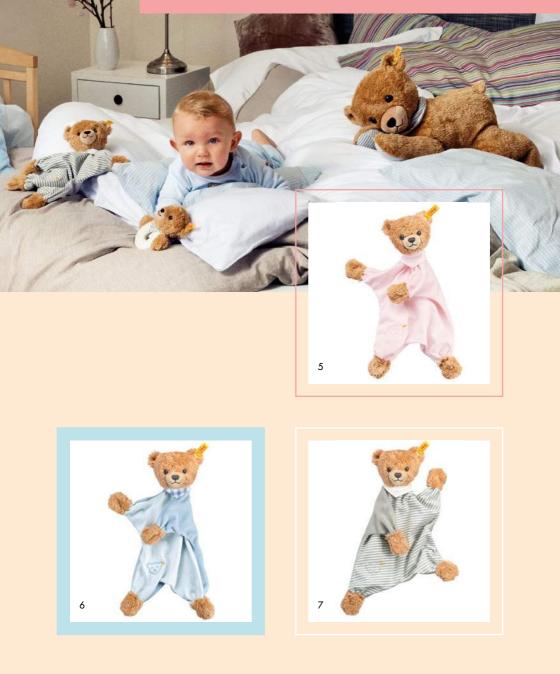

### SLEEP-WELL-BEARS

Sleep well bear 239526 | made of plush for baby-soft skin | 25 cm
 Sleep well bear 239731 | made of plush for baby-soft skin | 48 cm
 Sleep well bear 239571 | made of plush for baby-soft skin | 25 cm
 Sleep well bear 239908 | made of plush for baby-soft skin | 25 cm

5. Sleep well bear comforter 239533 | made of plush for baby-soft skin | 30 cm
6. Sleep well bear comforter 239588 | made of plush for baby-soft skin | 30 cm

7. Sleep well bear comforter 239915 | made of plush for baby-soft skin | 30 cm