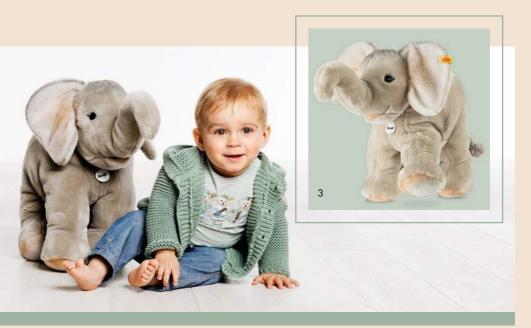

### TRUMPETY-TRUMP - THE TRAMPILI ELEPHANTS ARE HERE!

- 1. Trampili elephant 064364 | made of cuddly soft woven fur | 55 cm
- 2. Trampili elephant 064487 | made of cuddly soft woven fur | 18 cm
- 3. Trampili elephant 064043 | made of cuddly soft woven fur | 45 cm