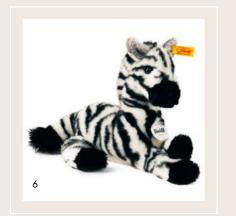

Bendy giraffe 068041 | made of cuddly soft plush | 45 cm
 Zina zebra 087844 | made of cuddly soft plush | 24 cm
 Manni mammoth 082412 | made of cuddly soft plush | 18 cm