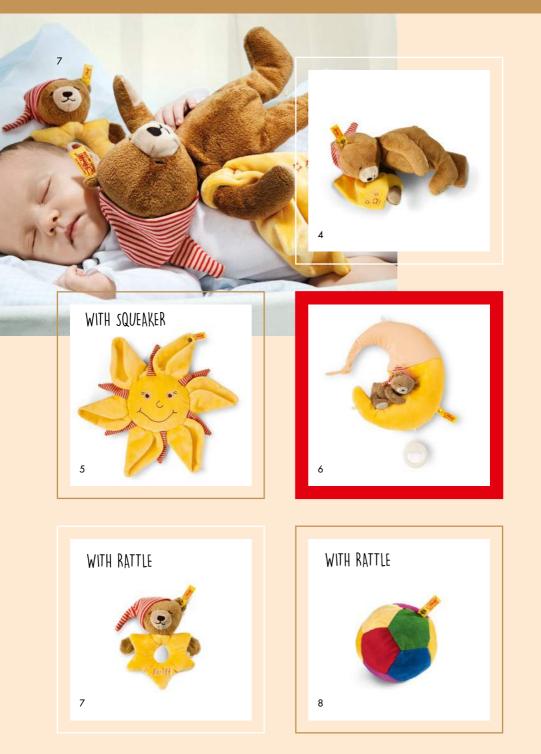

#### HELLO LITTLE ONE, WELCOME... TO YOUR NEW LIFE!

Sleep well bear grip toy 239557 | made of plush for baby-soft skin | 12 cm
 Sleep well bear grip toy 239601 | made of plush for baby-soft skin | 12 cm
 Sleep well bear grip toy 239939 | made of plush for baby-soft skin | 12 cm
 Sun, moon and star bear 239946 | made of cuddly soft plush | 24 cm
 Sun, moon and star comforter 239953 | made of cuddly soft plush | 28 cm
 Sun, moon and star bear music box 239977 | made of cuddly soft plush | 20 cm
 Sun, moon and star bear grip toy 239960 | made of cuddly soft plush | 13 cm
 Rattle ball 239984 | made of cuddly soft plush | 12 cm

Sweet dreams lamb 239625 | made of plush for baby-soft skin | 28 cm
 Sweet dreams lamb 239632 | made of plush for baby-soft skin | 30 cm

#### SWEET DREAMS LAMBS WE ARE VERY SOFT AND CUDDLY

- 3. Sweet dreams lamb pendant 240126  $\mid$  made of plush for baby-soft skin  $\mid$  14 cm
- 4. Sweet dreams lamb rattle 239656 | made of plush for baby-soft skin | 14 cm
  - 5. Sweet dreams lamb 239663 | made of plush for baby-soft skin | 48 cm
- 6. Sweet dreams lamb music box 239649 | made of plush for baby-soft skin | 25 cm