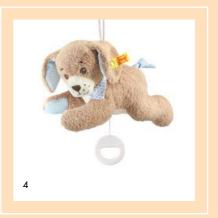

### SLEEP-WELL-BEARS

Sleep well bear 239526 | made of plush for baby-soft skin | 25 cm
 Sleep well bear 239731 | made of plush for baby-soft skin | 48 cm
 Sleep well bear 239571 | made of plush for baby-soft skin | 25 cm
 Sleep well bear 239908 | made of plush for baby-soft skin | 25 cm

5. Sleep well bear comforter 239533 | made of plush for baby-soft skin | 30 cm
6. Sleep well bear comforter 239588 | made of plush for baby-soft skin | 30 cm

7. Sleep well bear comforter 239915 | made of plush for baby-soft skin | 30 cm

The heat cushions are only available in Germany, Austria, Switzerland, Luxembourg, Belgium, France, Monaco, Holland, USA, UK, Ireland, Australia, South Africa, Taiwan, China, Singapore and Hong Kong.

- 1. Sleep well bear heat cushion 239885 | made of plush for baby-soft skin | 25 cm
- 2. Sleep well bear heat cushion 239878 | made of plush for baby-soft skin | 25 cm
  - 3. Sleep well bear 3-in-1 240102 | made of plush for baby-soft skin | 16 cm
  - 4. Sleep well bear 3-in-1 240119 | made of plush for baby-soft skin | 16 cm

BABY

### THE SLEEP WELL BEAR MUSIC BOX

with melody "Schlaf, Kindlein, schlaf - German Folk song" melody length: 1,5 minutes

SLEEP, BABY, SLEEP YOUR FATHER TENDS THE SHEEP YOUR MOTHER SHAKES THE DREAMLAND TREE AND FROM IT FALL SWEET DREAMS FOR THEE SLEEP, BABY, SLEEP

5. Sleep well bear music box 239540 | plush for baby-soft skin | 20 cm
6. Sleep well bear music box 239595 | plush for baby-soft skin | 20 cm

7. Sleep well bear music box 239922 | plush for baby-soft skin | 20 cm

#### HELLO LITTLE ONE, WELCOME... TO YOUR NEW LIFE!

Sleep well bear grip toy 239557 | made of plush for baby-soft skin | 12 cm
 Sleep well bear grip toy 239601 | made of plush for baby-soft skin | 12 cm
 Sleep well bear grip toy 239939 | made of plush for baby-soft skin | 12 cm
 Sun, moon and star bear 239946 | made of cuddly soft plush | 24 cm
 Sun, moon and star comforter 239953 | made of cuddly soft plush | 28 cm
 Sun, moon and star bear music box 239977 | made of cuddly soft plush | 20 cm
 Sun, moon and star bear grip toy 239960 | made of cuddly soft plush | 13 cm
 Rattle ball 239984 | made of cuddly soft plush | 12 cm