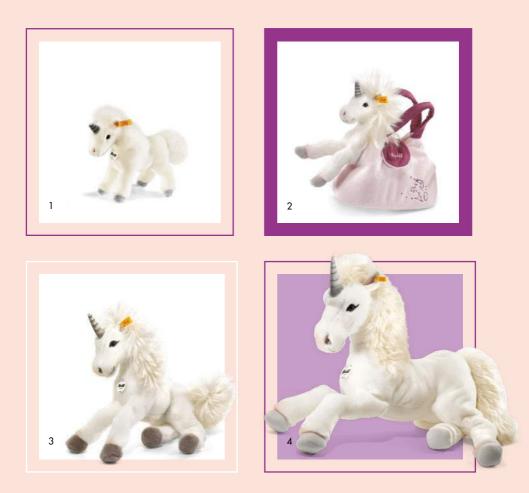

## FANTASY ANIMALS

Straight from the imagination and into your heart!

Have you never met a unicorn with magical powers? Ever seen one with its flowing, luxuriant mane gallop through the kitchen? Ever looked a cheeky green magical dragon straight in the eye? All this could happen to you right now: with the fantasy animals from Steiff. These magical and mythical creatures give wings to your imagination. You'll be surprised...

### OUR BEAUTY IS MAGIC.

Starly unicorn 015106 | made of cuddly soft plush | 16 cm
 Starly unicorn with bag 015052 | made of cuddly soft plush | 24 cm
 Starly dangling unicorn 015045 | made of cuddly soft plush | 35 cm
 Starly dangling unicorn 015090 | made of cuddly soft plush | 70 cm