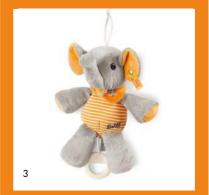

# WHAT A START!

1

#### New friends for the little ones.

"Oh, my Trampili"... The little elephant accompanies babies into their dreams. His bright orange colour is easily recognised. Whether they reach out to grasp him, cuddle or listen to him - Trampili is simply a treasure!

BABY

- 1. Trampili elephant 240256 | made of plush for baby-soft skin | 24 cm
- 2. Trampili elephant comforter 240263 | made of plush for baby-soft skin | 24 cm
- 3. Trampili elephant music box 240287  $\mid$  made of plush for baby-soft skin  $\mid$  22 cm
- 4. Trampili elephant grip toy 240270 | made of plush for baby-soft skin | 12 cm
- 5. Trampili elephant grip toy with rustling foil 240294 | made of plush for baby-soft skin | 14 cm