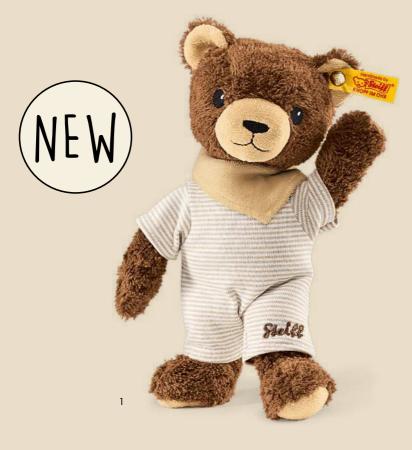

# WHAT A START!

1

#### New friends for the little ones.

"Oh, my Trampili"... The little elephant accompanies babies into their dreams. His bright orange colour is easily recognised. Whether they reach out to grasp him, cuddle or listen to him - Trampili is simply a treasure!

BABY

- 1. Trampili elephant 240256 | made of plush for baby-soft skin | 24 cm
- 2. Trampili elephant comforter 240263 | made of plush for baby-soft skin | 24 cm
- 3. Trampili elephant music box 240287  $\mid$  made of plush for baby-soft skin  $\mid$  22 cm
- 4. Trampili elephant grip toy 240270 | made of plush for baby-soft skin | 12 cm
- 5. Trampili elephant grip toy with rustling foil 240294 | made of plush for baby-soft skin | 14 cm