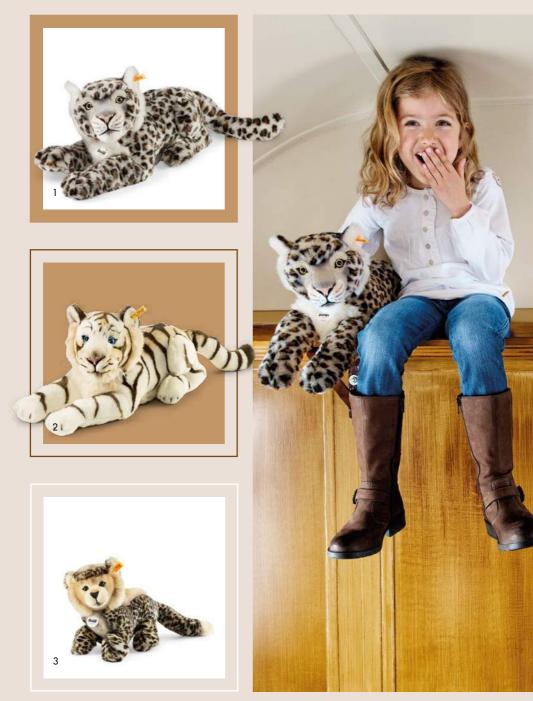

### STEIFF WILDCATS PLUCKY AND ADORABLE

Paddy snow leopard 061684 | made of cuddly soft plush | 42 cm
 Bharat, the white tiger 066153 | made of cuddly soft plush | 43 cm

3. Baby dangling cheetah 064647 | made of cuddly soft plush | 26 cm

4. Radjah baby dangling tiger 066269 | made of cuddly soft plush | 28 cm

5. Radjah tiger 064463 | made of cuddly soft woven fur | 45 cm

6. Mizzy lynx 102585 | made of cuddly soft plush | 35 cm

7. Pancho puma 066054 | made of cuddly soft plush | 55 cm