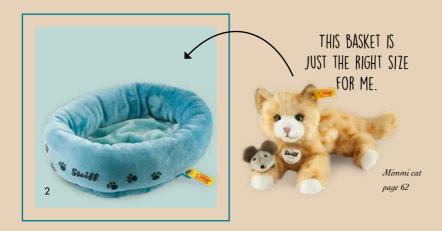

#### FOR EVERYONE THE RIGHT PERSONAL FAVOURITE ACCESSORY!

DVD "Ode to jay" 602986 | The history of Margarete Steiff | 20 mins German/English
 Cosy bed 606243 | made of cuddly soft plush | 24 cm

Lotte travel neck pillow 606052 | made of cuddly soft plush | 22 cm
 Charly travel neck pillow 606069 | made of cuddly soft plush | 22 cm
 Teddy bag 600999 | made of cuddly soft plush | 21 cm
 Owl bag 600821 | made of cuddly soft plush | 19 cm