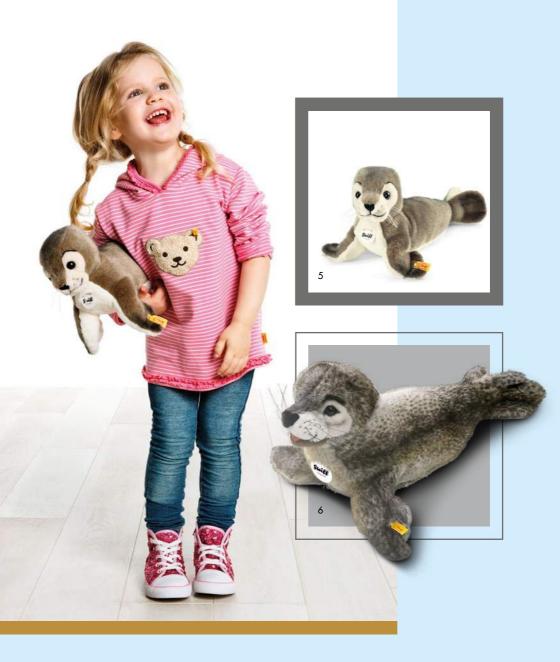

1. Niklas arctic hare 077968 | made of cuddly soft woven fur | 32 cm

Robby seal 063114 | made of cuddly soft woven fur | 30 cm
 Studio seal 501302 | made of cuddly soft plush | 60 cm