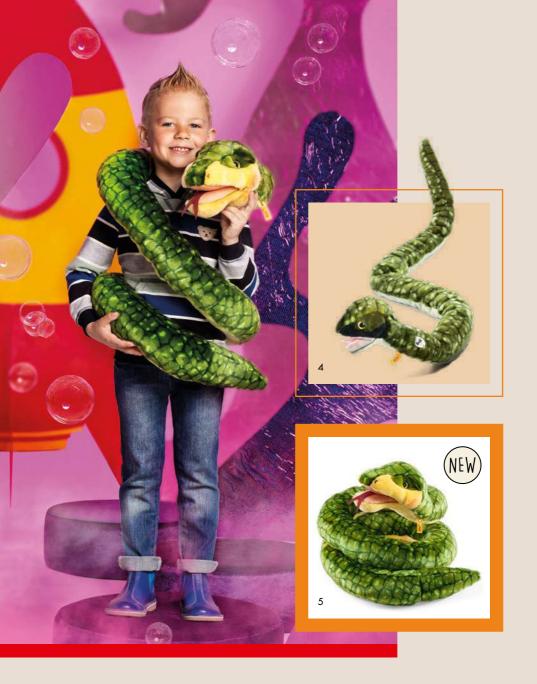

4. Billy snake 095368 | made of cuddly soft plush | 150 cm5. Jamila snake 075827 | made of cuddly soft plush | 210 cm

- Oskar dangling stork 064661 | made of cuddly soft plush | 40 cm
   Lori parrot 063879 | made of cuddly soft woven fur | 26 cm
  - 3. Sniffy skunk 063589 | made of cuddly soft woven fur | 15 cm
- 4. Andy anteater 069574 | made of cuddly soft woven fur | 35 cm