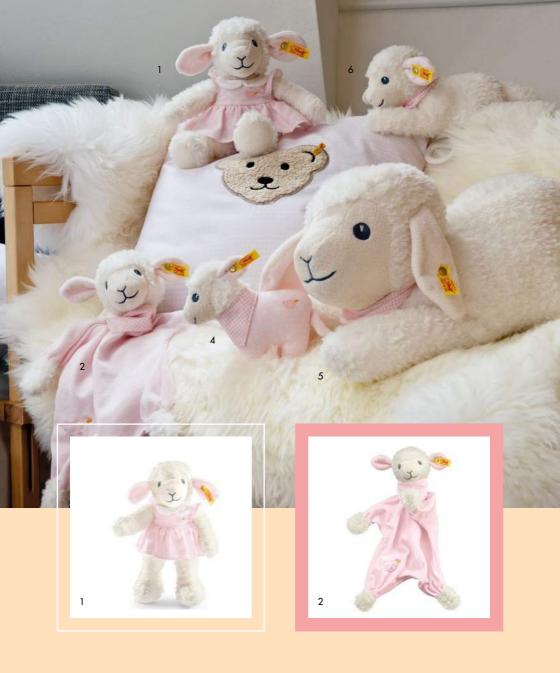

sh | 12 cm



## JOCKO MONKEY

stell

Cheeky Jocko, the Steiff monkey, is just full of beans and springs onto the rim of the case in his green and orange outfit. He hardly takes a breath before telling you about his family. One monkey has a music box, one has a grabbing ring and another has a comfort blanket. These monkeys promise a whole load of fun with their long, dangling arms and legs. They are great to crumple and can be explored using all of baby's senses.

BABY

#### WE HAVE DANGLING ARMS AND LEGS.



Jocko monkey grip toy 240171 | made of plush for baby-soft skin | 12 cm
 Jocko monkey music box 240188 | made of plush for baby-soft skin | 22 cm
 Jocko monkey 240195 | made of plush for baby-soft skin | 25 cm
 Jocko monkey comforter 240201 | made of plush for baby-soft skin | 26 cm



Sweet dreams lamb 239625 | made of plush for baby-soft skin | 28 cm
 Sweet dreams lamb 239632 | made of plush for baby-soft skin | 30 cm

#### SWEET DREAMS LAMBS WE ARE VERY SOFT AND CUDDLY



- 3. Sweet dreams lamb pendant 240126  $\mid$  made of plush for baby-soft skin  $\mid$  14 cm
- 4. Sweet dreams lamb rattle 239656 | made of plush for baby-soft skin | 14 cm
  - 5. Sweet dreams lamb 239663 | made of plush for baby-soft skin | 48 cm
- 6. Sweet dreams lamb music box 239649 | made of plush for baby-soft skin | 25 cm















### MY GOOD NIGHT DOGS

- 1. Good night dog pendant 240133 | made of plush for baby-soft skin | 12 cm
- 2. Good night dog rattle 239717 | made of plush for baby-soft skin | 12 cm
  - 3. Good night dog 239724 | made of plush for baby-soft skin | 48 cm
- 4. G