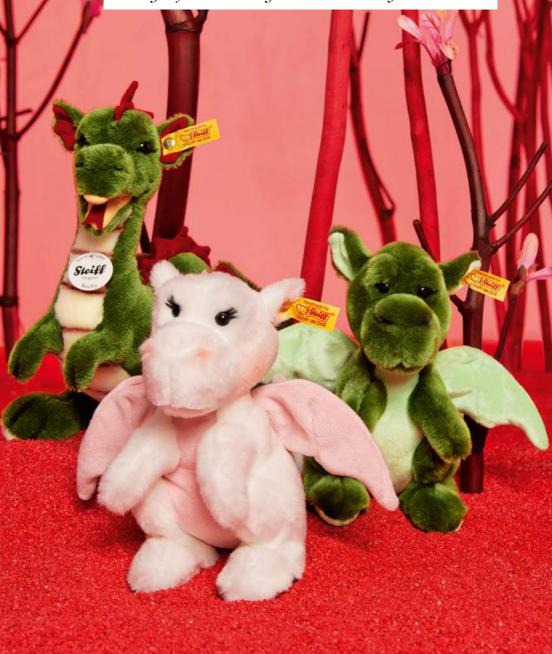

1. Kian baby dragon 015120 | made of cuddly soft woven fur | 20 cm

### WE DRAGONS ARE NOT LIKE IN FAIRY TALES - WE'RE REALLY LOVABLE.

Rosali baby dragon 015113 | made of cuddly soft plush | 20 cm
 Raudi dragon bay 015076 | made of cuddly soft woven fur | 17 cm
 Rocky dragon 015014 | made of cuddly soft woven fur | 40 cm

### OUR BEAUTY IS MAGIC.

Starly unicorn 015106 | made of cuddly soft plush | 16 cm
 Starly unicorn with bag 015052 | made of cuddly soft plush | 24 cm
 Starly dangling unicorn 015045 | made of cuddly soft plush | 35 cm
 Starly dangling unicorn 015090 | made of cuddly soft plush | 70 cm