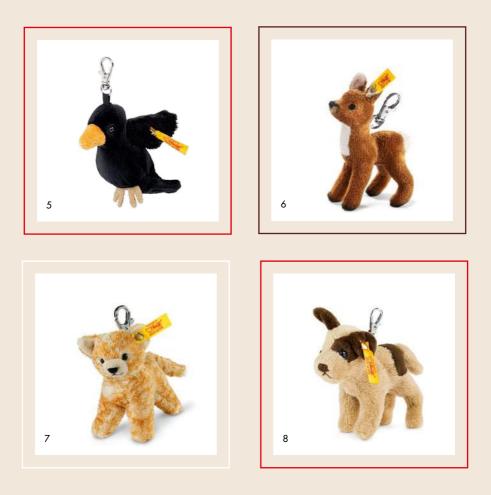

#### WE ARE THE PERFECT GIFT FOR YOU.

Keyring raven 112355 | made of cuddly soft plush | 9 cm
 Keyring fawn 112256 | made of cuddly soft plush | 10 cm
 Keyring cat 112089 | made of cuddly soft plush | 10 cm
 Keyring Strolch dog 112362 | made of cuddly soft plush | 10 cm