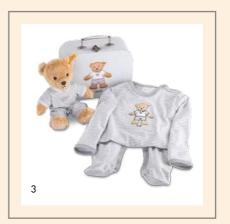

#### SET CONSISTS OF SOFT TOY, BODY (SIZE 62) & SUITCASE

1. Sleep well bear gift set in suitcase 239618 | Romper: made of 100% cotton

2. Sleep well bear gift set in suitcase 239564 | Romper: made of 100% cotton

3. Sleep well bear gift set in suitcase 239809 | Romper: made of 95% cotton, 5% elastane

4. Cuddly cushion 238857 | upper + filling: made of 100% polyester | 40 cm

5. Cuddly cushion 238864 | upper + filling: made of 100% polyester | 40 cm