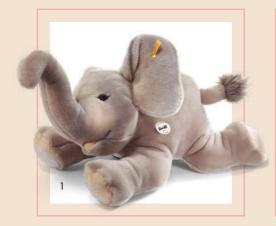

### TRUMPETY-TRUMP - THE TRAMPILI ELEPHANTS ARE HERE!

- 1. Trampili elephant 064364 | made of cuddly soft woven fur | 55 cm
- 2. Trampili elephant 064487 | made of cuddly soft woven fur | 18 cm
- 3. Trampili elephant 064043 | made of cuddly soft woven fur | 45 cm