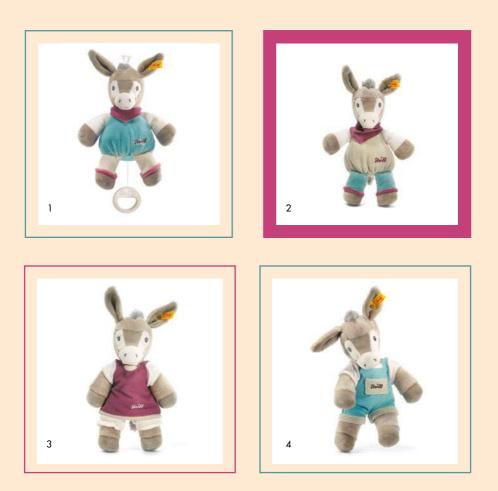

## ISSY DONKEY

- 1. Issy donkey music box 238628 | made of plush for baby-soft skin | 20 cm
  - 2. Issy donkey 238604 | made of plush for baby-soft skin | 20 cm
  - 3. Issy donkey 238581 | made of plush for baby-soft skin | 28 cm
  - 4. Issy donkey 238598 | made of plush for baby-soft skin | 28 cm

### COMES IN THREE COLOURS: GREY, PETROLEUM BLUE AND BLACKBERRY.

5. Issy donkey comforter 238611 | made of plush for baby-soft skin | 28 cm
6. Issy donkey grip toy 238635 | made of plush for baby-soft skin | 13 cm
7. Issy donkey pull-along animal 238642 | made of plush for baby-soft skin | 18 cm