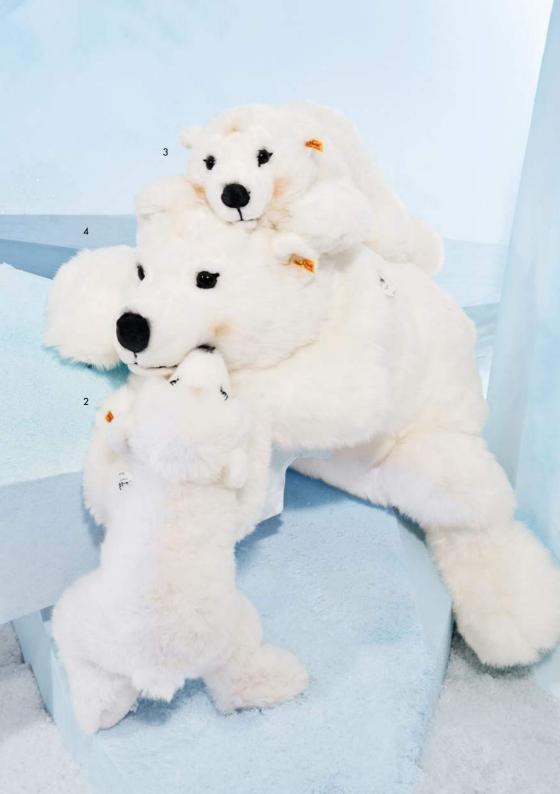

### POLAR BEARS WE COME IN 4 SIZES.

- 1. Arco polar bear 062957 | made of cuddly soft plush | 18 cm
- 2. Arco polar bear 115110 | made of cuddly soft woven fur | 45 cm
  - 3. Arco polar bear 115127 | made of cuddly woven fur | 60 cm
  - 4. Arco polar bear 115134 | made of cuddly soft plush | 90 cm