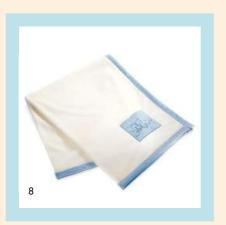

3. Sleep well bear gift set in suitcase 239809 | Romper: made of 95% cotton, 5% elastane

4. Cuddly cushion 238857 | upper + filling: made of 100% polyester | 40 cm

5. Cuddly cushion 238864 | upper + filling: made of 100% polyester | 40 cm

6. Cuddly cushion 238871 | upper + filling: made of 100% polyester | 40 cm

7. Cuddly blanket 238826 | made of 100% polyester | 100 cm

8. Cuddly blanket 238840 | made of 100% polyester | 100 cm

9. Cuddly blanket 238833 | made of 100% polyester | 100 cm