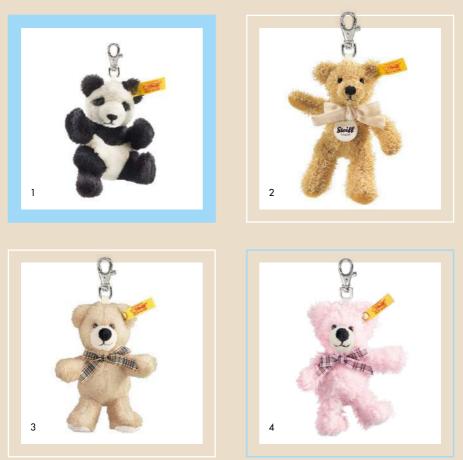

KEYRINGS

Keyring panda 112102 | made of cuddly soft plush | 9 cm
 Keyring Sophie Teddy bear 111587 | made of cuddly soft plush | 12 cm
 Keyring Teddy bear 112300 | made of cuddly soft plush | 11 cm
 Keyring Teddy bear 112317 | made of cuddly soft plush | 11 cm
 Keyring Charly Teddy bear 111884 | made of cuddly soft plush | 12 cm
 Keyring Fynn Teddy bear 111600 | made of cuddly soft plush | 12 cm
 Keyring James Teddy bear 111570 | made of cuddly soft plush | 12 cm
 Keyring Lotte Teddy bear 111785 | made of cuddly soft plush | 12 cm