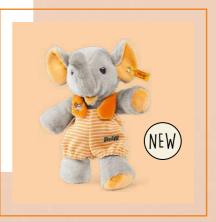

# WHAT A START!

1

#### New friends for the little ones.

"Oh, my Trampili"... The little elephant accompanies babies into their dreams. His bright orange colour is easily recognised. Whether they reach out to grasp him, cuddle or listen to him - Trampili is simply a treasure!

BABY

- 1. Trampili elephant 240256 | made of plush for baby-soft skin | 24 cm
- 2. Trampili elephant comforter 240263 | made of plush for baby-soft skin | 24 cm
- 3. Trampili elephant music box 240287  $\mid$  made of plush for baby-soft skin  $\mid$  22 cm
- 4. Trampili elephant grip toy 240270 | made of plush for baby-soft skin | 12 cm
- 5. Trampili elephant grip toy with rustling foil 240294 | made of plush for baby-soft skin | 14 cm