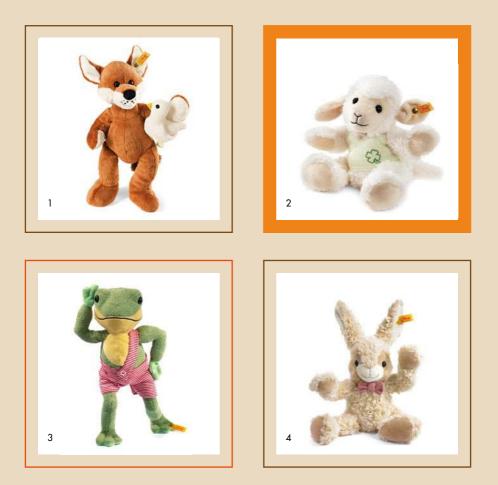

## HAPPY FRIENDS

Fun and adventures together!

Happy Friend Foxy fox 282041 | made of cuddly soft plush | 28 cm
 Happy Friend Luzie dangling lamb 282003 | made of cuddly soft plush | 28 cm
 Happy Friend Hippi frog 282225 | made of cuddly soft plush | 28 cm
 Happy Friend Manni rabbit 282201 | made of cuddly soft plush | 28 cm

"Psst! Are you awake? I need to show you something ..." That's what it sounds like when Steiff's Happy Friends start a new day. And of course they don't need to ask their owners twice: A new day of fun and adventure starts. Inseparable and always together – how else should it be!

5. Happy Friend Manschli panda 282188 | made of cuddly soft plush | 26 cm
6. Happy Friend Knuffi Teddy bear 282232 | made of cuddly soft plush | 28 cm
7. Happy Friend Scotty monkey 282249 | made of cuddly soft plush | 28 cm
8. Happy Friend Poppy elephant 282218 | made of cuddly soft plush | 26 cm