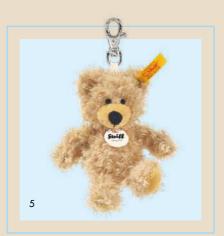

#### KEYRINGS FOR EVERY OCCASION!

- 1. Keyring Fynn Teddy bear 112348 | made of cuddly soft plush | 12 cm
- 2. Keyring Frosty snowman 112331 | made of cuddly soft plush | 10 cm
  - 3. Keyring ladybird 112379 | made of cuddly soft plush | 7 cm
- 4. Keyring lucky charm Teddy bear 111877 | made of cuddly soft plush | 12 cm