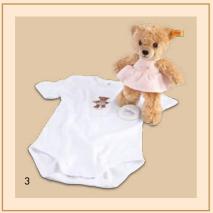

ft skin | 17 cm
  - 2. Little baby lamb Linda 240058 | made of plush for baby-soft skin | 15 cm
  - 3. Little baby donkey Issy 240096 | made of plush for baby-soft skin | 17 cm
    - 4. Little baby lion Leo 241000  $\mid$  made of plush for baby-soft skin  $\mid$  15 cm



The heat cushions are only available in Germany, Austria, Switzerland, Luxembourg, Belgium, France, Monaco, Holland, USA, UK, Ireland, Australia, South Africa, Taiwan, China, Singapore and Hong Kong.

5. Bear head heat cushion 240065 | made of plush for baby-soft skin | 20 cm

6. Rattle ball with rustling foil 205309 | made of plush for baby-soft skin | 9 cm

7. Rattle ball with rustling foil 205293 | made of plush for baby-soft skin | 9 cm

www.steiff.com







### BABY GIFT SET CONSISTS OF SOFT TOY & BODIE (SIZE 62)





#### BABY GIFT SETS







#### GIFT SET CONSISTS OF GRIP TOY, CAP & NECKERCHIEF

- 1. Sleep well bear gift set small 239670 | Body: made of 100% cotton
- 2. Sleep well bear gift set small 239748 | Body: made of 100% cotton
- 3. Sleep well bear music box gift set 239755 | Body: made of 100% cotton
- 4. Sleep well bear music box gift set 239762 | Body: made of 100% cotton
- 5. Sleep well bear grip toy gift set 239786 | neckerchief and cap: made of 100% cotton
- 6. Sleep well bear grip toy gift set 239793 | neckerchief and cap: made of 100% cotton
- 7. Sleep well bear grip toy gift set 239779 | neckerchief and cap: made of 95% cotton, 5% elastane

#### BABY GIFT SETS







#### SET CONSISTS OF SOFT TOY, BODY (SIZE 62) & SUITCASE

1. Sleep well bear gift set in suitcase 239618 | Romper: