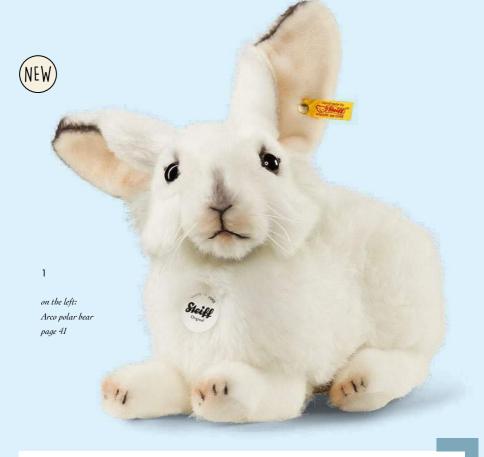

h | 34 cm
 Leo baby dangling lion 065651 | made of cuddly soft plush | 28 cm
 Leo lion 064135 | made of cuddly soft woven fur | 45 cm

www.steiff.com

## THE COCA-COLA POLAR BEAR

– Playful and sweet



A hug from this cute Coca-Cola polar bear could warm up even the chilliest winter day. Playful and sweet, he's ready to make new friends. The polar bear is made of cuddly soft plush and is wearing his signature Coca-Cola embroidered scarf. Packed in his bright red box, this little polar bear makes a beautiful gift for any lover of Coca-Cola.

TM Coca-Cola 2015

1. Coca-Cola polar bear in box 355356 | made of cuddly soft plush | 22 cm

## ARCTIC AND MARINE ANIMALS

Here come the beroes from the frozen wilderness and the oceans.



### I WILL KEEP YOU WARM WHEN IT'S COLD AND STORMY OUTSIDE.



What do you feel when you think of eternal ice, glaciers and icy water? Getting cold? The Steiff arctic and marine animals let you experience the rough wild of their natural habitat – vividly and wonderfully different. Without chattering teeth. Because the warmth and friendship these animals radiate will have a direct and touching effect.

1. Niklas arctic hare 077968 | made of cuddly soft woven fur | 32 cm



### WE PENGUINS LOVE IT WHEN IT SNOWS – WE ADORE THE SNOW!





- 1. Charly emperor penguin 057106  $\mid$  made of cuddly soft woven fur  $\mid$  32 cm
  - 2. Studio baby penguin 504976 | made of cuddly soft woven fur | 37 cm
  - 3. Flaps baby penguin 057090 | made of cuddly soft woven fur | 20 cm
    - 4. Flaps penguin 057144 | made of cuddly soft woven fur | 16 cm



5. Flaps pe