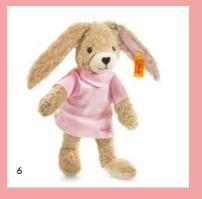

#### SWEET DREAMS LAMBS WE ARE VERY SOFT AND CUDDLY

- 3. Sweet dreams lamb pendant 240126  $\mid$  made of plush for baby-soft skin  $\mid$  14 cm
- 4. Sweet dreams lamb rattle 239656 | made of plush for baby-soft skin | 14 cm
  - 5. Sweet dreams lamb 239663 | made of plush for baby-soft skin | 48 cm
- 6. Sweet dreams lamb music box 239649 | made of plush for baby-soft skin | 25 cm