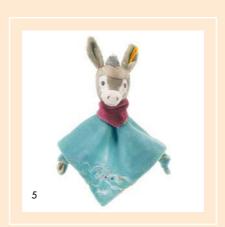

### COMES IN THREE COLOURS: GREY, PETROLEUM BLUE AND BLACKBERRY.

5. Issy donkey comforter 238611 | made of plush for baby-soft skin | 28 cm
6. Issy donkey grip toy 238635 | made of plush for baby-soft skin | 13 cm
7. Issy donkey pull-along animal 238642 | made of plush for baby-soft skin | 18 cm