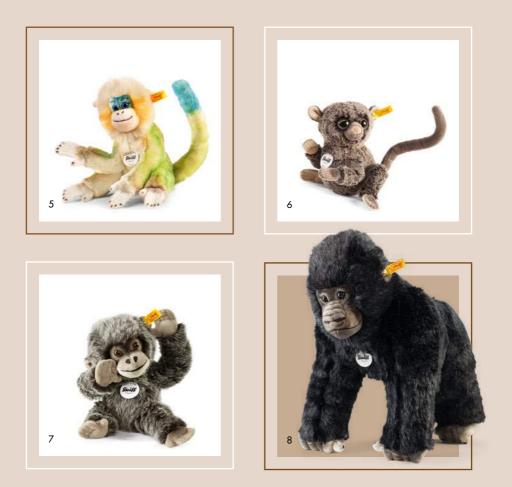

Mungo monkey 062360 | made of cuddly soft plush | 24 cm
 Koko tarsier 067334 | made of cuddly soft plush | 17 cm
 Gora baby gorilla 062292 | made of cuddly soft woven fur | 25 cm
 Goran gorilla 062131 | made of cuddly soft plush | 39 cm