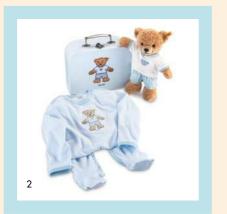

#### SET CONSISTS OF SOFT TOY, BODY (SIZE 62) & SUITCASE

1. Sleep well bear gift set in suitcase 239618 | Romper: made of 100% cotton

2. Sleep well bear gift set in suitcase 239564 | Romper: made of 100% cotton

3. Sleep well bear gift set in suitcase 239809 | Romper: made of 95% cotton, 5% elastane

4. Cuddly cushion 238857 | upper + filling: made of 100% polyester | 40 cm

5. Cuddly cushion 238864 | upper + filling: made of 100% polyester | 40 cm