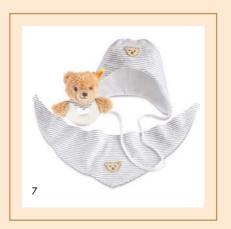

#### GIFT SET CONSISTS OF GRIP TOY, CAP & NECKERCHIEF

- 1. Sleep well bear gift set small 239670 | Body: made of 100% cotton
- 2. Sleep well bear gift set small 239748 | Body: made of 100% cotton
- 3. Sleep well bear music box gift set 239755 | Body: made of 100% cotton
- 4. Sleep well bear music box gift set 239762 | Body: made of 100% cotton
- 5. Sleep well bear grip toy gift set 239786 | neckerchief and cap: made of 100% cotton
- 6. Sleep well bear grip toy gift set 239793 | neckerchief and cap: made of 100% cotton
- 7. Sleep well bear grip toy gift set 239779 | neckerchief and cap: made of 95% cotton, 5% elastane