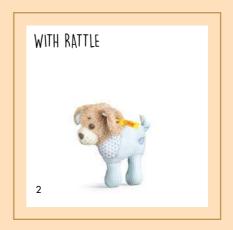

## JOCKO MONKEY

stell

Cheeky Jocko, the Steiff monkey, is just full of beans and springs onto the rim of the case in his green and orange outfit. He hardly takes a breath before telling you about his family. One monkey has a music box, one has a grabbing ring and another has a comfort blanket. These monkeys promise a whole load of fun with their long, dangling arms and legs. They are great to crumple and can be explored using all of baby's senses.

#### WE HAVE DANGLING ARMS AND LEGS.

Jocko monkey grip toy 240171 | made of plush for baby-soft skin | 12 cm
 Jocko monkey music box 240188 | made of plush for baby-soft skin | 22 cm
 Jocko monkey 240195 | made of plush for baby-soft skin | 25 cm
 Jocko monkey comforter 240201 | made of plush for baby-soft skin | 26 cm