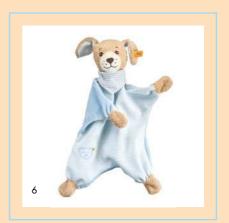

### SLEEP-WELL-BEARS

Sleep well bear 239526 | made of plush for baby-soft skin | 25 cm
 Sleep well bear 239731 | made of plush for baby-soft skin | 48 cm
 Sleep well bear 239571 | made of plush for baby-soft skin | 25 cm
 Sleep well bear 239908 | made of plush for baby-soft skin | 25 cm

5. Sleep well bear comforter 239533 | made of plush for baby-soft skin | 30 cm
6. Sleep well bear comforter 239588 | made of plush for baby-soft skin | 30 cm

7. Sleep well bear comforter 239915 | made of plush for baby-soft skin | 30 cm

The heat cushions are only available in Germany, Austria, Switzerland, Luxembourg, Belgium, France, Monaco, Holland, USA, UK, Ireland, Australia, South Africa, Taiwan, China, Singapore and Hong Kong.

- 1. Sleep well bear heat cushion 239885 | made of plush for baby-soft skin | 25 cm
- 2. Sleep well bear heat cushion 239878 | made of plush for baby-soft skin | 25 cm
  - 3. Sleep well bear 3-in-1 240102 | made of plush for baby-soft skin | 16 cm
  - 4. Sleep well bear 3-in-1 240119 | made of plush for baby-soft skin | 16 cm

BABY

### THE SLEEP WELL BEAR MUSIC BOX

with melody "Schlaf, Kindlein, schlaf - German Folk song" melody length: 1,5 minutes

SLEEP, BABY, SLEEP YOUR FATHER TENDS THE SHEEP YOUR MOTHER SHAKES THE DREAMLAND TREE AND FROM IT FALL SWEET DREAMS FOR THEE SLEEP, BABY, SLEEP

5. Sleep well bear music box 239540 | plush for baby-soft skin | 20 cm
6. Sleep well bear music box 239595 | plush for baby-soft skin | 20 cm

7. Sleep well bear music box 239922 | plush for baby-soft skin | 20 cm

#### HELLO LITTLE ONE, WELCOME... TO YOUR NEW LIFE!

Sleep well bear grip toy 239557 | made of plush for baby-soft skin | 12 cm
 Sleep well bear grip toy 239601 | made of plush for baby-soft skin | 12 cm
 Sleep well bear grip toy 239939 | made of plush for baby-soft skin | 12 cm
 Sun, moon and star bear 239946 | made of cuddly soft plush | 24 cm
 Sun, moon and star comforter 239953 | made of cuddly soft plush | 28 cm
 Sun, moon and star bear music box 239977 | made of cuddly soft plush | 20 cm
 Sun, moon and star bear grip toy 239960 | made of cuddly soft plush | 13 cm
 Rattle ball 239984 | made of cuddly soft plush | 12 cm