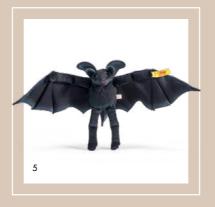

Flaps bat 056642 | made of cuddly soft plush | 14 cm
 Eusebia tarantula 061738 | made of cuddly soft woven fur | 18 cm

www.steiff.com

- 1. Slo tortoise 068485 | made of cuddly soft woven fur | 20 cm
- 2. Slo tortoise 068478 | made of cuddly soft woven fur | 70 cm
- 3. Kadir camel 104145 | made of cuddly soft woven fur | 32 cm
- 4. Kango kangaroo with baby 064623 | made of cuddly soft woven fur | 40 cm