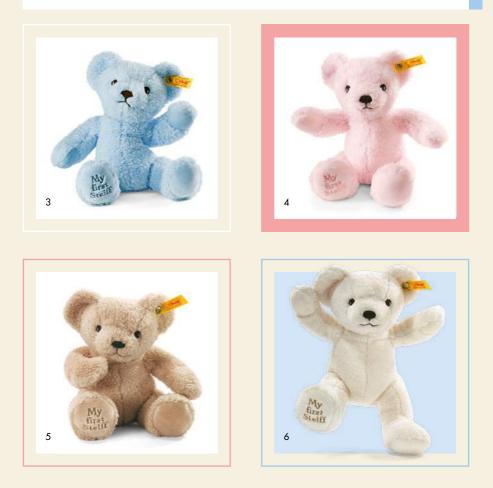

## MY FIRST STEIFF TEDDY BEARS

2

2

1

At some point the little treasure will drop off into the land of nod. How lovely. And suddenly, a familiar face pops up in nod... it's the little bear who always looks out over the bed covers with such a gentle look on his face! Of course it is. The two latest My First Steiff Teddy bears are made from soft plush in cream and beige with embroidered soles and are baby's first real Steiff friends for life. They are also a fantastic, child-friendly present for celebrating the birth.

My first Steiff Teddy bear 664724 | made of cuddly soft plush | 24 cm | not available in Germany
 My first Steiff Teddy bear 664717 | made of cuddly soft plush | 24 cm | not available in Germany
 My first Steiff Teddy bear 664120 | made of cuddly soft plush | 24 cm | not available in Germany
 My first Steiff Teddy bear 664021 | made of cuddly soft plush | 24 cm | not available in Germany