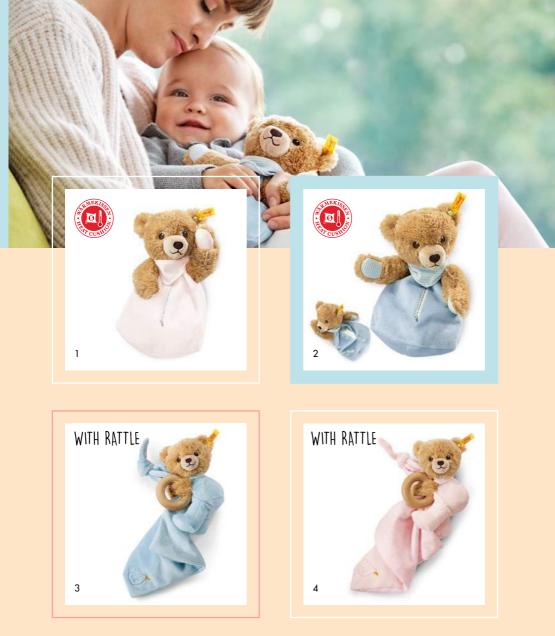

#### HELLO LITTLE ONE, WELCOME... TO YOUR NEW LIFE!

Sleep well bear grip toy 239557 | made of plush for baby-soft skin | 12 cm
 Sleep well bear grip toy 239601 | made of plush for baby-soft skin | 12 cm
 Sleep well bear grip toy 239939 | made of plush for baby-soft skin | 12 cm
 Sun, moon and star bear 239946 | made of cuddly soft plush | 24 cm
 Sun, moon and star comforter 239953 | made of cuddly soft plush | 28 cm
 Sun, moon and star bear music box 239977 | made of cuddly soft plush | 20 cm
 Sun, moon and star bear grip toy 239960 | made of cuddly soft plush | 13 cm
 Rattle ball 239984 | made of cuddly soft plush | 12 cm