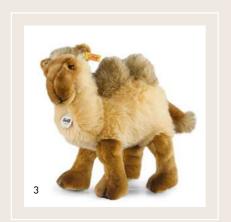

Flaps bat 056642 | made of cuddly soft plush | 14 cm
 Eusebia tarantula 061738 | made of cuddly soft woven fur | 18 cm

www.steiff.com

- 1. Slo tortoise 068485 | made of cuddly soft woven fur | 20 cm
- 2. Slo tortoise 068478 | made of cuddly soft woven fur | 70 cm
- 3. Kadir camel 104145 | made of cuddly soft woven fur | 32 cm
- 4. Kango kangaroo with baby 064623 | made of cuddly soft woven fur | 40 cm