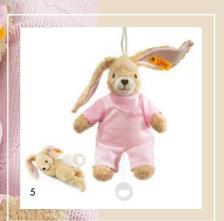

#### SWEET DREAMS LAMBS WE ARE VERY SOFT AND CUDDLY

- 3. Sweet dreams lamb pendant 240126  $\mid$  made of plush for baby-soft skin  $\mid$  14 cm
- 4. Sweet dreams lamb rattle 239656 | made of plush for baby-soft skin | 14 cm
  - 5. Sweet dreams lamb 239663 | made of plush for baby-soft skin | 48 cm
- 6. Sweet dreams lamb music box 239649 | made of plush for baby-soft skin | 25 cm