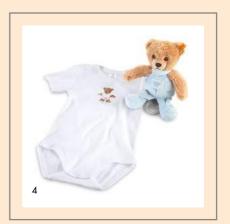

skin | 17 cm
  - 2. Little baby lamb Linda 240058 | made of plush for baby-soft skin | 15 cm
  - 3. Little baby donkey Issy 240096 | made of plush for baby-soft skin | 17 cm
    - 4. Little baby lion Leo 241000  $\mid$  made of plush for baby-soft skin  $\mid$  15 cm



The heat cushions are only available in Germany, Austria, Switzerland, Luxembourg, Belgium, France, Monaco, Holland, USA, UK, Ireland, Australia, South Africa, Taiwan, China, Singapore and Hong Kong.

5. Bear head heat cushion 240065 | made of plush for baby-soft skin | 20 cm

6. Rattle ball with rustling foil 205309 | made of plush for baby-soft skin | 9 cm

7. Rattle ball with rustling foil 205293 | made of plush for baby-soft skin | 9 cm

www.steiff.com







### BABY GIFT SET CONSISTS OF SOFT TOY & BODIE (SIZE 62)





#### BABY GIFT SETS







#### GIFT SET CONSISTS OF GRIP TOY, CAP & NECKERCHIEF

- 1. Sleep well bear gift set small 239670 | Body: made of 100% cotton
- 2. Sleep well bear gift set small 239748 | Body: made of 100% cotton
- 3. Sleep well bear music box gift set 239755 | Body: made of 100% cotton
- 4. Sleep well bear music box gift set 239762 | Body: made of 100% cotton
- 5. Sleep well bear grip toy gift set 239786 | neckerchief and cap: made of 100% cotton
- 6. Sleep well bear grip toy gift set 239793 | neckerchief and cap: made of 100% cotton
- 7. Sleep well bear grip toy gift set 239779 | neckerchief and cap: made of 95% cotton, 5% elastane

#### BABY GIFT SETS







#### SET CONSISTS OF SOFT TOY, BODY (SIZE 62) & SUITCASE

1. Sleep well bear gift set in suitcase 239618 | Romper: ma