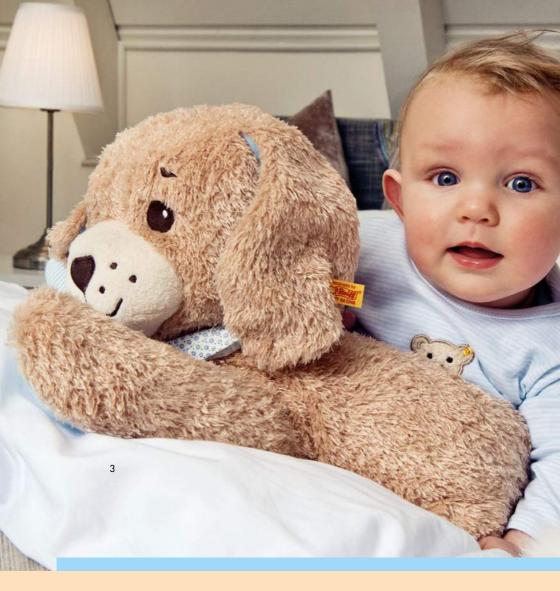

# WHAT A START!

1

#### New friends for the little ones.

"Oh, my Trampili"... The little elephant accompanies babies into their dreams. His bright orange colour is easily recognised. Whether they reach out to grasp him, cuddle or listen to him - Trampili is simply a treasure!

BABY

- 1. Trampili elephant 240256 | made of plush for baby-soft skin | 24 cm
- 2. Trampili elephant comforter 240263 | made of plush for baby-soft skin | 24 cm
- 3. Trampili elephant music box 240287  $\mid$  made of plush for baby-soft skin  $\mid$  22 cm
- 4. Trampili elephant grip toy 240270 | made of plush for baby-soft skin | 12 cm
- 5. Trampili elephant grip toy with rustling foil 240294 | made of plush for baby-soft skin | 14 cm