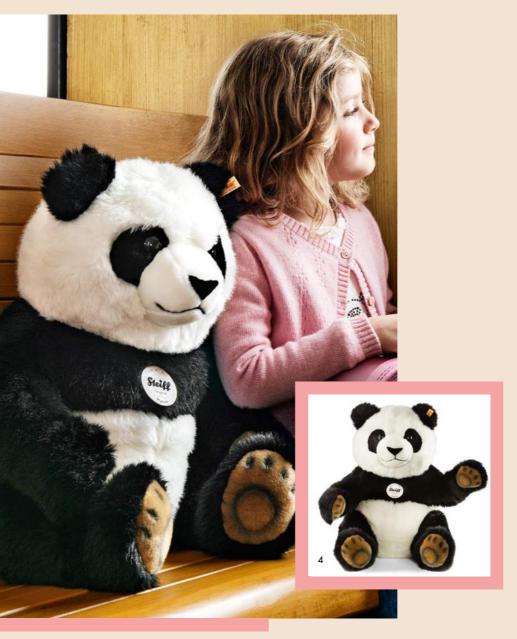

4. Pummy panda 075780 | made of cuddly soft woven fur | 45 cm

Jocko chimpanzee 064685 | made of cuddly soft plush | 70 cm
 Little friend Koko monkey 280122 | made of cuddly soft woven fur | 25 cm
 Koko chimpanzee 060380 | made of cuddly soft woven fur | 35 cm