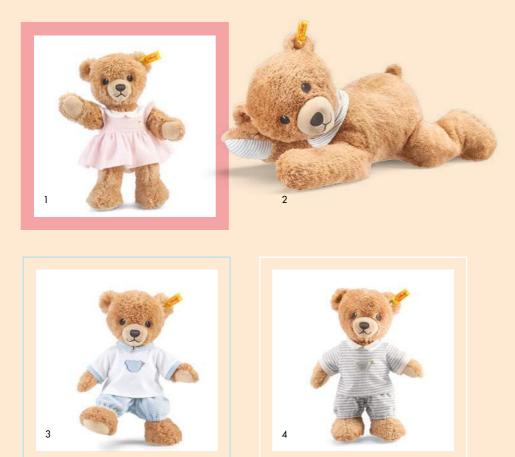

### SLEEP-WELL-BEARS

Sleep well bear 239526 | made of plush for baby-soft skin | 25 cm
 Sleep well bear 239731 | made of plush for baby-soft skin | 48 cm
 Sleep well bear 239571 | made of plush for baby-soft skin | 25 cm
 Sleep well bear 239908 | made of plush for baby-soft skin | 25 cm

5. Sleep well bear comforter 239533 | made of plush for baby-soft skin | 30 cm
6. Sleep well bear comforter 239588 | made of plush for baby-soft skin | 30 cm

7. Sleep well bear comforter 239915 | made of plush for baby-soft skin | 30 cm