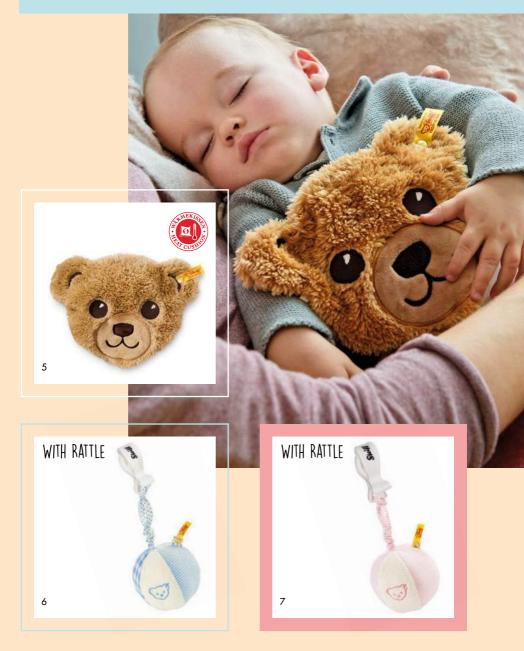

The heat cushions are only available in Germany, Austria, Switzerland, Luxembourg, Belgium, France, Monaco, Holland, USA, UK, Ireland, Australia, South Africa, Taiwan, China, Singapore and Hong Kong.

5. Bear head heat cushion 240065 | made of plush for baby-soft skin | 20 cm

6. Rattle ball with rustling foil 205309 | made of plush for baby-soft skin | 9 cm

7. Rattle ball with rustling foil 205293 | made of plush for baby-soft skin | 9 cm

www.steiff.com