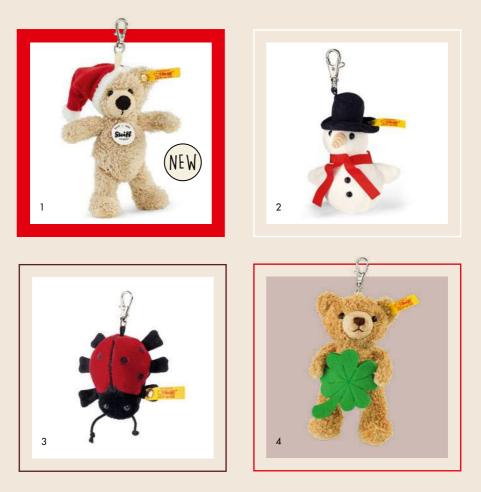

#### KEYRINGS FOR EVERY OCCASION!

- 1. Keyring Fynn Teddy bear 112348 | made of cuddly soft plush | 12 cm
- 2. Keyring Frosty snowman 112331 | made of cuddly soft plush | 10 cm
  - 3. Keyring ladybird 112379 | made of cuddly soft plush | 7 cm
- 4. Keyring lucky charm Teddy bear 111877 | made of cuddly soft plush | 12 cm