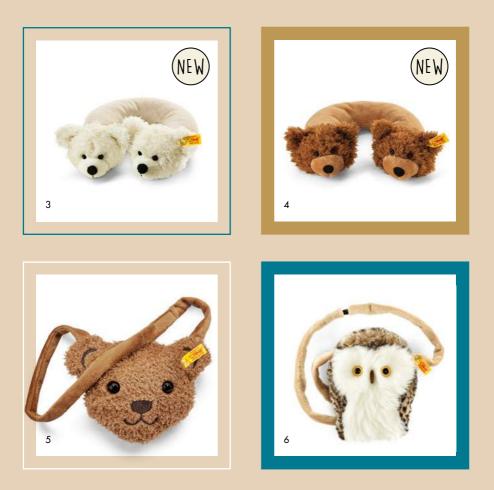

#### FOR EVERYONE THE RIGHT PERSONAL FAVOURITE ACCESSORY!

DVD "Ode to jay" 602986 | The history of Margarete Steiff | 20 mins German/English
 Cosy bed 606243 | made of cuddly soft plush | 24 cm

Lotte travel neck pillow 606052 | made of cuddly soft plush | 22 cm
 Charly travel neck pillow 606069 | made of cuddly soft plush | 22 cm
 Teddy bag 600999 | made of cuddly soft plush | 21 cm
 Owl bag 600821 | made of cuddly soft plush | 19 cm