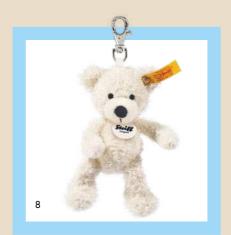

GIFT FOR YOU.



Keyring raven 112355 | made of cuddly soft plush | 9 cm
 Keyring fawn 112256 | made of cuddly soft plush | 10 cm
 Keyring cat 112089 | made of cuddly soft plush | 10 cm
 Keyring Strolch dog 112362 | made of cuddly soft plush | 10 cm

KEYRINGS



Keyring panda 112102 | made of cuddly soft plush | 9 cm
 Keyring Sophie Teddy bear 111587 | made of cuddly soft plush | 12 cm
 Keyring Teddy bear 112300 | made of cuddly soft plush | 11 cm
 Keyring Teddy bear 112317 | made of cuddly soft plush | 11 cm
 Keyring Charly Teddy bear 111884 | made of cuddly soft plush | 12 cm
 Keyring Fynn Teddy bear 111600 | made of cuddly soft plush | 12 cm
 Keyring James Teddy bear 111570 | made of cuddly soft plush | 12 cm
 Keyring Lotte Teddy bear 111785 | made of cuddly soft plush | 12 cm













## ACCESSORIES

Just the right thing for each and every pleasure...



Hand on heart: it is that little decorative something, that personal favourite accessory - which provide the most joy in everyday life. And allow small moments of play, dressing up and exuberance to become a great joy. This is also the case with the Steiff accessories: they are really fun even to look at - and even more so when they are used to play, discover, celebrate, travel, chat and frolic. Small, fine all-rounder, which will very quickly become favourite companions in everyday life. For young and young at heart Steiff fans alike. You bet!

1. Ball 205286 | made of cuddly soft woven fur | 15 cm

ACCESSORIES

#### FOR EVERYONE THE RIGHT PERSONAL FAVOURITE ACCESSORY!





DVD "Ode to jay" 602986 | The history of