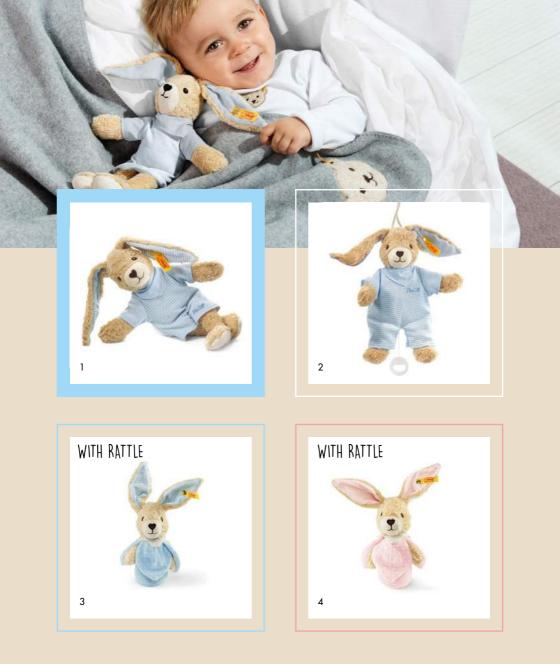

### SLEEP-WELL-BEARS

Sleep well bear 239526 | made of plush for baby-soft skin | 25 cm
 Sleep well bear 239731 | made of plush for baby-soft skin | 48 cm
 Sleep well bear 239571 | made of plush for baby-soft skin | 25 cm
 Sleep well bear 239908 | made of plush for baby-soft skin | 25 cm

5. Sleep well bear comforter 239533 | made of plush for baby-soft skin | 30 cm
6. Sleep well bear comforter 239588 | made of plush for baby-soft skin | 30 cm

7. Sleep well bear comforter 239915 | made of plush for baby-soft skin | 30 cm

The heat cushions are only available in Germany, Austria, Switzerland, Luxembourg, Belgium, France, Monaco, Holland, USA, UK, Ireland, Australia, South Africa, Taiwan, China, Singapore and Hong Kong.

- 1. Sleep well bear heat cushion 239885 | made of plush for baby-soft skin | 25 cm
- 2. Sleep well bear heat cushion 239878 | made of plush for baby-soft skin | 25 cm
  - 3. Sleep well bear 3-in-1 240102 | made of plush for baby-soft skin | 16 cm
  - 4. Sleep well bear 3-in-1 240119 | made of plush for baby-soft skin | 16 cm