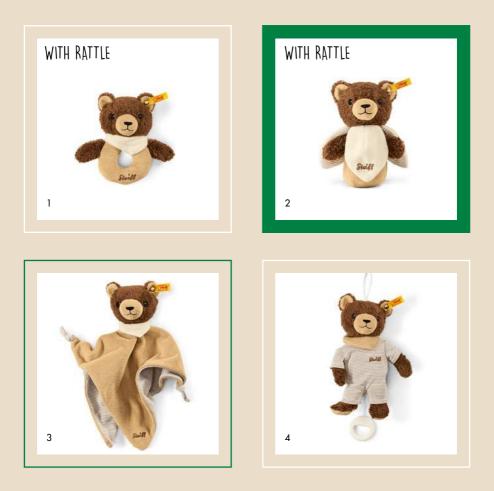

### SLEEP-WELL-BEARS

Sleep well bear 239526 | made of plush for baby-soft skin | 25 cm
 Sleep well bear 239731 | made of plush for baby-soft skin | 48 cm
 Sleep well bear 239571 | made of plush for baby-soft skin | 25 cm
 Sleep well bear 239908 | made of plush for baby-soft skin | 25 cm

5. Sleep well bear comforter 239533 | made of plush for baby-soft skin | 30 cm
6. Sleep well bear comforter 239588 | made of plush for baby-soft skin | 30 cm

7. Sleep well bear comforter 239915 | made of plush for baby-soft skin | 30 cm

The heat cushions are only available in Germany, Austria, Switzerland, Luxembourg, Belgium, France, Monaco, Holland, USA, UK, Ireland, Australia, South Africa, Taiwan, China, Singapore and Hong Kong.

- 1. Sleep well bear heat cushion 239885 | made of plush for baby-soft skin | 25 cm
- 2. Sleep well bear heat cushion 239878 | made of plush for baby-soft skin | 25 cm
  - 3. Sleep well bear 3-in-1 240102 | made of plush for baby-soft skin | 16 cm
  - 4. Sleep well bear 3-in-1 240119 | made of plush for baby-soft skin | 16 cm