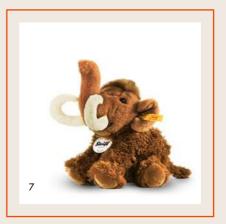

Bendy giraffe 068041 | made of cuddly soft plush | 45 cm
 Zina zebra 087844 | made of cuddly soft plush | 24 cm
 Manni mammoth 082412 | made of cuddly soft plush | 18 cm