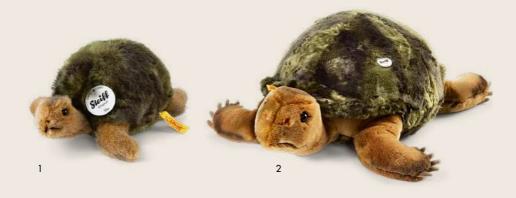

Flaps bat 056642 | made of cuddly soft plush | 14 cm
 Eusebia tarantula 061738 | made of cuddly soft woven fur | 18 cm

www.steiff.com

- 1. Slo tortoise 068485 | made of cuddly soft woven fur | 20 cm
- 2. Slo tortoise 068478 | made of cuddly soft woven fur | 70 cm
- 3. Kadir camel 104145 | made of cuddly soft woven fur | 32 cm
- 4. Kango kangaroo with baby 064623 | made of cuddly soft woven fur | 40 cm