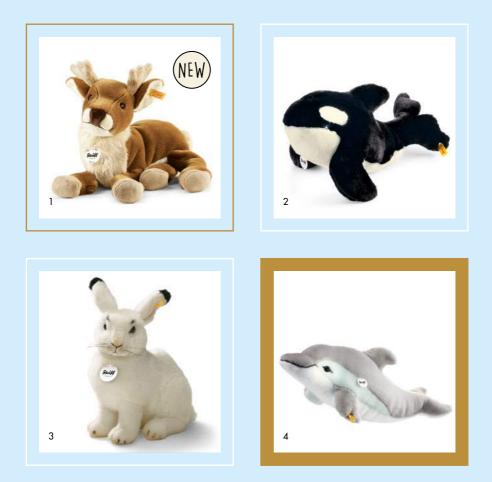

#### ARCTIC AND MARINE ANIMALS

- Renny dangling reindeer 113154 | made of cuddly soft woven fur | 32 cm
   Olly killer whale 063251 | made of cuddly soft woven fur | 35 cm
  - 3. Studio arctic hare 501203 | made of cuddly soft woven fur | 40 cm
    - 4. Cappy dolphin 063183 | made of cuddly soft woven fur | 35 cm

Robby seal 063114 | made of cuddly soft woven fur | 30 cm
 Studio seal 501302 | made of cuddly soft plush | 60 cm