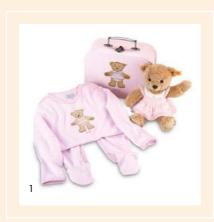

#### SET CONSISTS OF SOFT TOY, BODY (SIZE 62) & SUITCASE

1. Sleep well bear gift set in suitcase 239618 | Romper: made of 100% cotton

2. Sleep well bear gift set in suitcase 239564 | Romper: made of 100% cotton

3. Sleep well bear gift set in suitcase 239809 | Romper: made of 95% cotton, 5% elastane

4. Cuddly cushion 238857 | upper + filling: made of 100% polyester | 40 cm

5. Cuddly cushion 238864 | upper + filling: made of 100% polyester | 40 cm