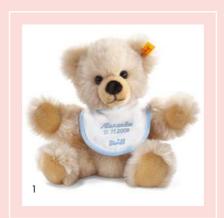

## MY FIRST STEIFF TEDDY BEARS

2

2

1

At some point the little treasure will drop off into the land of nod. How lovely. And suddenly, a familiar face pops up in nod... it's the little bear who always looks out over the bed covers with such a gentle look on his face! Of course it is. The two latest My First Steiff Teddy bears are made from soft plush in cream and beige with embroidered soles and are baby's first real Steiff friends for life. They are also a fantastic, child-friendly present for celebrating the birth.

My first Steiff Teddy bear 664724 | made of cuddly soft plush | 24 cm | not available in Germany
 My first Steiff Teddy bear 664717 | made of cuddly soft plush | 24 cm | not available in Germany
 My first Steiff Teddy bear 664120 | made of cuddly soft plush | 24 cm | not available in Germany
 My first Steiff Teddy bear 664021 | made of cuddly soft plush | 24 cm | not available in Germany