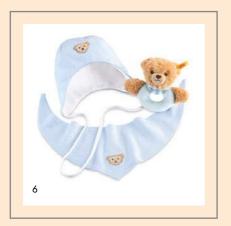

#### BABY GIFT SETS

#### GIFT SET CONSISTS OF GRIP TOY, CAP & NECKERCHIEF

- 1. Sleep well bear gift set small 239670 | Body: made of 100% cotton
- 2. Sleep well bear gift set small 239748 | Body: made of 100% cotton
- 3. Sleep well bear music box gift set 239755 | Body: made of 100% cotton
- 4. Sleep well bear music box gift set 239762 | Body: made of 100% cotton
- 5. Sleep well bear grip toy gift set 239786 | neckerchief and cap: made of 100% cotton
- 6. Sleep well bear grip toy gift set 239793 | neckerchief and cap: made of 100% cotton
- 7. Sleep well bear grip toy gift set 239779 | neckerchief and cap: made of 95% cotton, 5% elastane