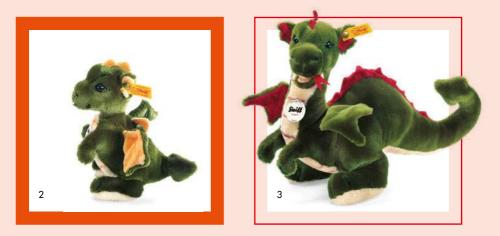

1. Kian baby dragon 015120 | made of cuddly soft woven fur | 20 cm

### WE DRAGONS ARE NOT LIKE IN FAIRY TALES - WE'RE REALLY LOVABLE.

Rosali baby dragon 015113 | made of cuddly soft plush | 20 cm
 Raudi dragon bay 015076 | made of cuddly soft woven fur | 17 cm
 Rocky dragon 015014 | made of cuddly soft woven fur | 40 cm

Kian baby dragon page 109