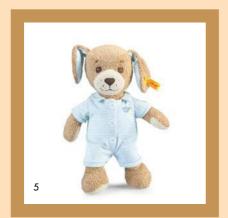

### SLEEP-WELL-BEARS

Sleep well bear 239526 | made of plush for baby-soft skin | 25 cm
 Sleep well bear 239731 | made of plush for baby-soft skin | 48 cm
 Sleep well bear 239571 | made of plush for baby-soft skin | 25 cm
 Sleep well bear 239908 | made of plush for baby-soft skin | 25 cm

5. Sleep well bear comforter 239533 | made of plush for baby-soft skin | 30 cm
6. Sleep well bear comforter 239588 | made of plush for baby-soft skin | 30 cm

7. Sleep well bear comforter 239915 | made of plush for baby-soft skin | 30 cm

The heat cushions are only available in Germany, Austria, Switzerland, Luxembourg, Belgium, France, Monaco, Holland, USA, UK, Ireland, Australia, South Africa, Taiwan, China, Singapore and Hong Kong.

- 1. Sleep well bear heat cushion 239885 | made of plush for baby-soft skin | 25 cm
- 2. Sleep well bear heat cushion 239878 | made of plush for baby-soft skin | 25 cm
  - 3. Sleep well bear 3-in-1 240102 | made of plush for baby-soft skin | 16 cm
  - 4. Sleep well bear 3-in-1 240119 | made of plush for baby-soft skin | 16 cm

BABY

### THE SLEEP WELL BEAR MUSIC BOX

with melody "Schlaf, Kindlein, schlaf - German Folk song" melody length: 1,5 minutes

SLEEP, BABY, SLEEP YOUR FATHER TENDS THE SHEEP YOUR MOTHER SHAKES THE DREAMLAND TREE AND FROM IT FALL SWEET DREAMS FOR THEE SLEEP, BABY, SLEEP

5. Sleep well bear music box 239540 | plush for baby-soft skin | 20 cm
6. Sleep well bear music box 239595 | plush for baby-soft skin | 20 cm

7. Sleep well bear music box 239922 | plush for baby-soft skin | 20 cm

#### HELLO LITTLE ONE, WELCOME... TO YOUR NEW LIFE!

Sleep well bear grip toy 239557 | made of plush for baby-soft skin | 12 cm
 Sleep well bear grip toy 239601 | made of plush for baby-soft skin | 12 cm
 Sleep well bear grip toy 239939 | made of plush for baby-soft skin | 12 cm
 Sun, moon and star bear 239946 | made of cuddly soft plush | 24 cm
 Sun, moon and star comforter 239953 | made of cuddly soft plush | 28 cm
 Sun, moon and star bear music box 239977 | made of cuddly soft plush | 20 cm
 Sun, moon and star bear grip toy 239960 | made of cuddly soft plush | 13 cm
 Rattle ball 239984 | made of cuddly soft plush | 12 cm