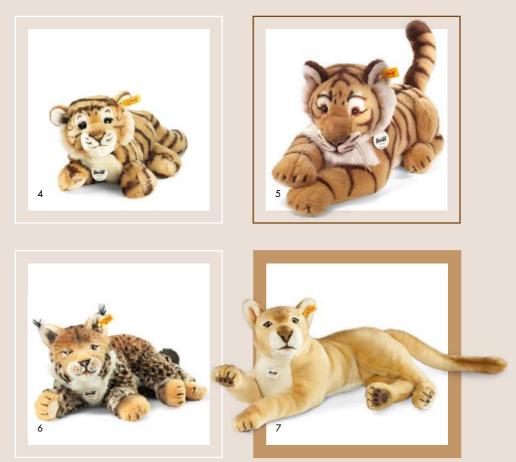

### STEIFF WILDCATS PLUCKY AND ADORABLE

Paddy snow leopard 061684 | made of cuddly soft plush | 42 cm
 Bharat, the white tiger 066153 | made of cuddly soft plush | 43 cm

3. Baby dangling cheetah 064647 | made of cuddly soft plush | 26 cm

4. Radjah baby dangling tiger 066269 | made of cuddly soft plush | 28 cm

5. Radjah tiger 064463 | made of cuddly soft woven fur | 45 cm

6. Mizzy lynx 102585 | made of cuddly soft plush | 35 cm

7. Pancho puma 066054 | made of cuddly soft plush | 55 cm

www.steiff.com

Leo lion 066658 | made of cuddly soft plush | 16 cm
 Little friend Leo lion 280092 | made of cuddly soft plush | 22 cm

Leo dangling lion 065668 | made of cuddly soft plush | 34 cm
 Leo baby dangling lion 065651 | made of cuddly soft plush | 28 cm
 Leo lion 064135 | made of cuddly soft woven fur | 45 cm