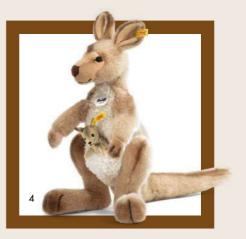

Flaps bat 056642 | made of cuddly soft plush | 14 cm
 Eusebia tarantula 061738 | made of cuddly soft woven fur | 18 cm

www.steiff.com

- 1. Slo tortoise 068485 | made of cuddly soft woven fur | 20 cm
- 2. Slo tortoise 068478 | made of cuddly soft woven fur | 70 cm
- 3. Kadir camel 104145 | made of cuddly soft woven fur | 32 cm
- 4. Kango kangaroo with baby 064623 | made of cuddly soft woven fur | 40 cm