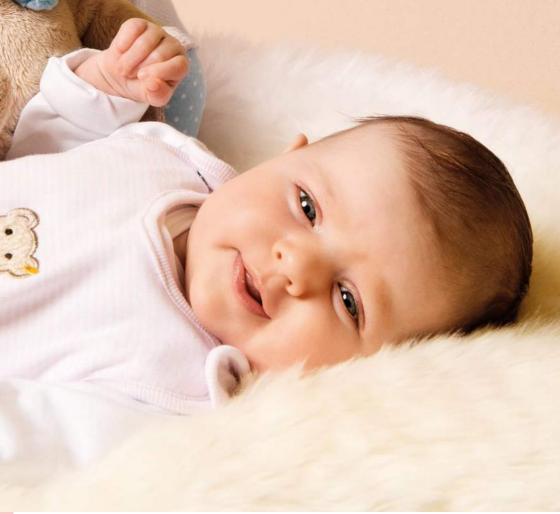

## TEDDY BEAR BIRTH

The personalised gift for a newborn.

Welcome new arrival! A magical gift idea for a birth, which will give the new parents and the child joy for a long time to come. The friendly Teddy bear which is suitable for children and made of strokeably soft woven fur is a loyal, cuddly companion in all life situations – even when his proud owner has long outgrown his children's shoes! And because the day of the birth is a unique, unforgettable event for everyone, the Teddy bear has thought of something special: with the accompanying coupons the proud parents, grandparents, relatives or friends can have an elaborately embroidered bib made – in pink or blue – with name, date of birth and time of birth of your little darling. That way the Teddy bear always proudly shows who he belongs to and when his little owner came into the world.