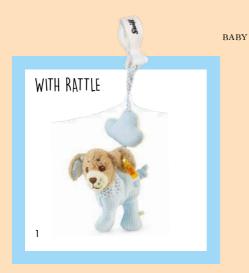

## JOCKO MONKEY

stell

Cheeky Jocko, the Steiff monkey, is just full of beans and springs onto the rim of the case in his green and orange outfit. He hardly takes a breath before telling you about his family. One monkey has a music box, one has a grabbing ring and another has a comfort blanket. These monkeys promise a whole load of fun with their long, dangling arms and legs. They are great to crumple and can be explored using all of baby's senses.

#### WE HAVE DANGLING ARMS AND LEGS.

Jocko monkey grip toy 240171 | made of plush for baby-soft skin | 12 cm
 Jocko monkey music box 240188 | made of plush for baby-soft skin | 22 cm
 Jocko monkey 240195 | made of plush for baby-soft skin | 25 cm
 Jocko monkey comforter 240201 | made of plush for baby-soft skin | 26 cm