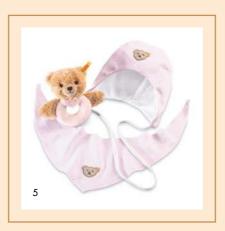

#### BABY GIFT SETS

#### GIFT SET CONSISTS OF GRIP TOY, CAP & NECKERCHIEF

- 1. Sleep well bear gift set small 239670 | Body: made of 100% cotton
- 2. Sleep well bear gift set small 239748 | Body: made of 100% cotton
- 3. Sleep well bear music box gift set 239755 | Body: made of 100% cotton
- 4. Sleep well bear music box gift set 239762 | Body: made of 100% cotton
- 5. Sleep well bear grip toy gift set 239786 | neckerchief and cap: made of 100% cotton
- 6. Sleep well bear grip toy gift set 239793 | neckerchief and cap: made of 100% cotton
- 7. Sleep well bear grip toy gift set 239779 | neckerchief and cap: made of 95% cotton, 5% elastane