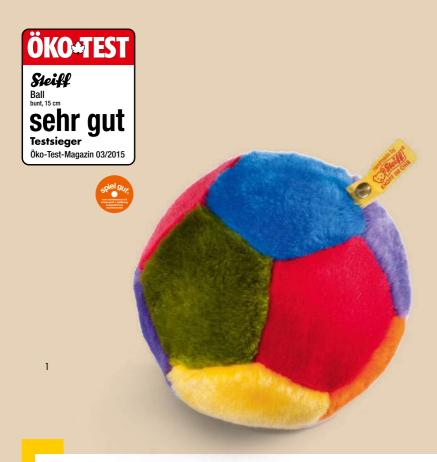

Keyring fawn 112256 | made of cuddly soft plush | 10 cm
 Keyring cat 112089 | made of cuddly soft plush | 10 cm
 Keyring Strolch dog 112362 | made of cuddly soft plush | 10 cm

KEYRINGS



Keyring panda 112102 | made of cuddly soft plush | 9 cm
 Keyring Sophie Teddy bear 111587 | made of cuddly soft plush | 12 cm
 Keyring Teddy bear 112300 | made of cuddly soft plush | 11 cm
 Keyring Teddy bear 112317 | made of cuddly soft plush | 11 cm
 Keyring Charly Teddy bear 111884 | made of cuddly soft plush | 12 cm
 Keyring Fynn Teddy bear 111600 | made of cuddly soft plush | 12 cm
 Keyring James Teddy bear 111570 | made of cuddly soft plush | 12 cm
 Keyring Lotte Teddy bear 111785 | made of cuddly soft plush | 12 cm













## ACCESSORIES

Just the right thing for each and every pleasure...



Hand on heart: it is that little decorative something, that personal favourite accessory - which provide the most joy in everyday life. And allow small moments of play, dressing up and exuberance to become a great joy. This is also the case with the Steiff accessories: they are really fun even to look at - and even more so when they are used to play, discover, celebrate, travel, chat and frolic. Small, fine all-rounder, which will very quickly become favourite companions in everyday life. For young and young at heart Steiff fans alike. You bet!

1. Ball 205286 | made of cuddly soft woven fur | 15 cm

ACCESSORIES

#### FOR EVERYONE THE RIGHT PERSONAL FAVOURITE ACCESSORY!





DVD "Ode to jay" 602986 | The history of Margarete Steiff | 20 mins German/English
 Cosy bed 606243 | made of cudd