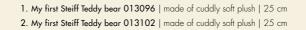

## MY FIRST STEIFF TEDDY BEARS

2

2

1

At some point the little treasure will drop off into the land of nod. How lovely. And suddenly, a familiar face pops up in nod... it's the little bear who always looks out over the bed covers with such a gentle look on his face! Of course it is. The two latest My First Steiff Teddy bears are made from soft plush in cream and beige with embroidered soles and are baby's first real Steiff friends for life. They are also a fantastic, child-friendly present for celebrating the birth.

My first Steiff Teddy bear 664724 | made of cuddly soft plush | 24 cm | not available in Germany
 My first Steiff Teddy bear 664717 | made of cuddly soft plush | 24 cm | not available in Germany
 My first Steiff Teddy bear 664120 | made of cuddly soft plush | 24 cm | not available in Germany
 My first Steiff Teddy bear 664021 | made of cuddly soft plush | 24 cm | not available in Germany