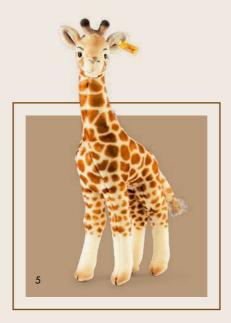

Bendy giraffe 068041 | made of cuddly soft plush | 45 cm
 Zina zebra 087844 | made of cuddly soft plush | 24 cm
 Manni mammoth 082412 | made of cuddly soft plush | 18 cm