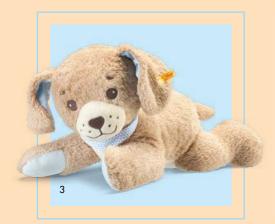

## JOCKO MONKEY

stell

Cheeky Jocko, the Steiff monkey, is just full of beans and springs onto the rim of the case in his green and orange outfit. He hardly takes a breath before telling you about his family. One monkey has a music box, one has a grabbing ring and another has a comfort blanket. These monkeys promise a whole load of fun with their long, dangling arms and legs. They are great to crumple and can be explored using all of baby's senses.

#### WE HAVE DANGLING ARMS AND LEGS.

Jocko monkey grip toy 240171 | made of plush for baby-soft skin | 12 cm
 Jocko monkey music box 240188 | made of plush for baby-soft skin | 22 cm
 Jocko monkey 240195 | made of plush for baby-soft skin | 25 cm
 Jocko monkey comforter 240201 | made of plush for baby-soft skin | 26 cm