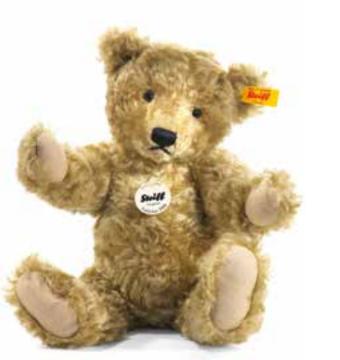

#### Teddy bear replica 1922

The original version of this 80 year old Teddy measures over 70 cm – it was created at Steiff in the 1920's and is now owned by an American collector. We have reinterpreted this characterful companion and present him as Teddy bear replica 1922, but this time in a size of 35 cm. He features a shorn muzzle and wears a shiny, curly coat made of finest caramel tipped mohair. Everything has been made

as in the past: head loosely fixed to his body, a sincere expression, glass eyes, a growler and excelsior stuffing. The Replica is released in a limited edition of 922 pieces with "underscored button" made of patinated steel. Do you want to admire this bear every day? He is looking forward to you meeting you.

Teddy bear replica 1922 with growler made of finest mohair caramel tipped 5-way jointed, head is loosely attached to the body surface washable limited edition of 922 pieces stuffed with wood shavings with glass eyes with "underscored button" made of patinated steel 35 cm, item no. 403248 MQ 1 piece