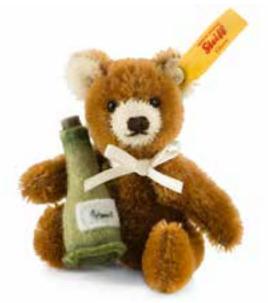

Mini Teddy bear crocus made of finest mohair white 5-way jointed, surface washable 10 cm, item no. 040191 MQ 1 piece

Mini Teddy bear champagne bottle made of finest mohair brown 5-way jointed, surface washable 10 cm, item no. 028908 MQ 1 piece