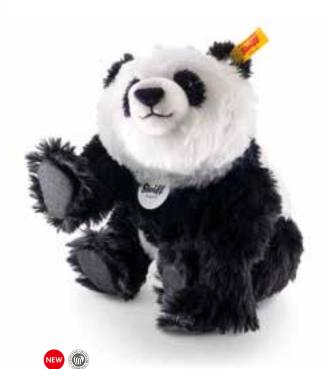

Teddy Clown replica 1926 with squeaker made of finest mohair delicate tipped 5-way jointed, surface washable limited edition of 926 pieces stuffed with wood shavings with glass eyes with "underscored button" made of patinated steel 25 cm, item no. 403279 MQ 1 piece