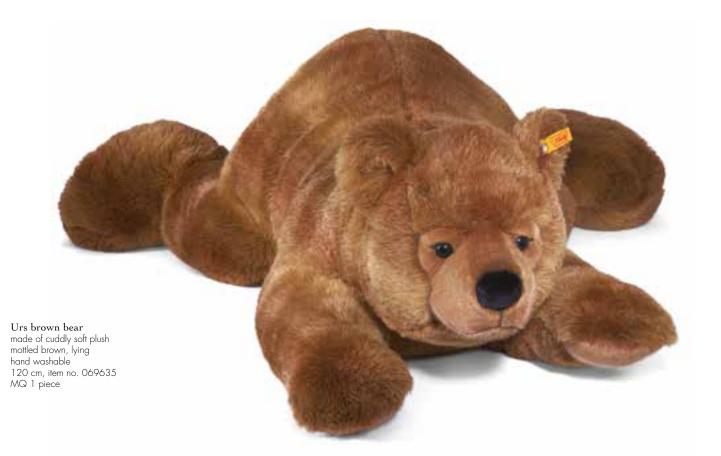

Urs riding bear made of cuddly soft woven fur mottled brown surface washable saddle height ca. 45 cm 70 cm, item no. 048920 MQ 1 piece

Leo riding lion made of cuddly soft woven fur golden blond surface washable saddle height ca. 45 cm 70 cm, item no. 048982 MQ 1 piece