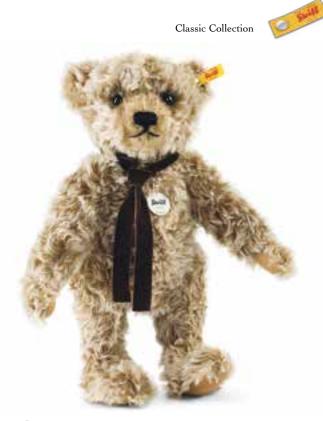

## Classic Collection Faithful companions in all walks of life.

You can see whether a cuddly toy is a member of the big Steiff family or not from the famous trademark "Button in Ear". The yellow tag shows that it is one of the many wonderful animals and Teddy bears from the wide, unlimited Steiff range. Our Classic Collection is made of the best and highest quality materials - mohair and alpaca.