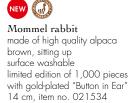

#### Mommel rabbit

When spring is on its way, you cannot do without the rabbit. At least, that's what Mommel is convinced of. With the first rays of sunshine he sets off to look for fresh grass. He has taken a carrot to nibble just in case. You never know if there will be enough fresh fodder... On a satin band around his neck Mommel rabbit is wearing a felt carrot complete with its greenery. Made from soft brown alpaca, he can hide himself wonderfully in fields and forests. He then appears completely unexpected as a surprise guest at his friends' picnic – with the gold-plated "Button in ear" of course. Like the other picnic guests, Mommel is limited to 1,000 pieces.