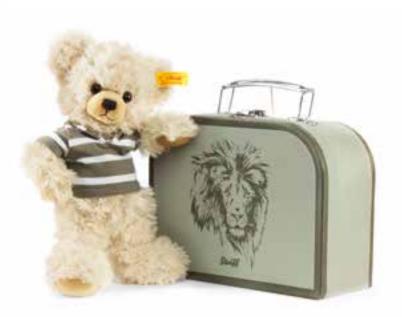

#### NOS

**Fynn Teddy bear** made of cuddly soft plush beige machine washable at 30° C 18 cm, item no. 111372 MQ 3 pieces

Fynn Teddy bear made of cuddly soft plush beige machine washable at 30° C 28 cm, item no. 111327 MQ 2 pieces

**Fynn Teddy bear** made of cuddly soft plush beige machine washable at 30° C 40 cm, item no. 111679 MQ 1 piece

Lotte Teddy bear made of cuddly soft plush white machine washable at 30° C 18 cm, item no. 111365 MQ 3 pieces