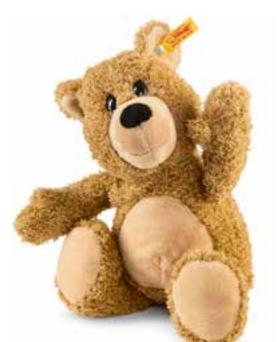

# Teddy bears For wonderful friendships which begin on four paws.

Good day! The Steiff Teddy bears introduce themselves, and look forward to making their way to their new little owners. Lara and Luis are quite excited about which children's room they are going to move into. The lively bears can hardly keep their arms and legs still because of their excitment. The Steiff Bobby Teddy bears take a curious look around with their big bear eyes and think about what wild adventures they will soon be having with their children. The Elmar and Petsy Teddy bears are already telling each other stories about how they would like their new homes to look. And the Teddy bears Charly, Fynn and Lotte, have already packed their suitcases with all their belongings: ready for the great journey to their children. Finally, all the enchanting, cuddly soft Steiff bears raise their paws in greeting, wave their Steiff home in Giengen goodbye for the last time – and open up their arms in a hearty hug for their new little owners.