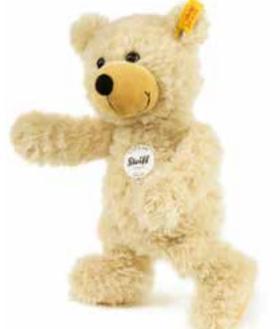

# Teddy bears For wonderful friendships which begin on four paws.

Good day! The Steiff Teddy bears introduce themselves, and look forward to making their way to their new little owners. Lara and Luis are quite excited about which children's room they are going to move into. The lively bears can hardly keep their arms and legs still because of their excitment. The Steiff Bobby Teddy bears take a curious look around with their big bear eyes and think about what wild adventures they will soon be having with their children. The Elmar and Petsy Teddy bears are already telling each other stories about how they would like their new homes to look. And the Teddy bears Charly, Fynn and Lotte, have already packed their suitcases with all their belongings: ready for the great journey to their children. Finally, all the enchanting, cuddly soft Steiff bears raise their paws in greeting, wave their Steiff home in Giengen goodbye for the last time – and open up their arms in a hearty hug for their new little owners.