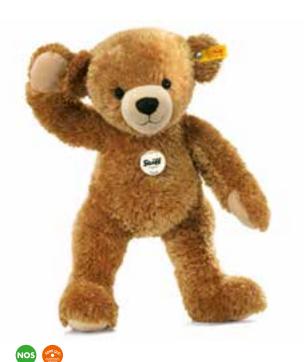

# WE CELEBRATE: 10 YEARS FYNN, CHARLY AND LOTTE - CELEBRATE WITH US!

Fynn Teddy bear with growler made of finest mohair light beige 5-way jointed, surface washable 28 cm, item no. 028960 MQ 1 piece

Charly Teddy bear with growler made of finest mohair brown 5-way jointed, surface washable 30 cm, item no. 000973 MQ 1 piece