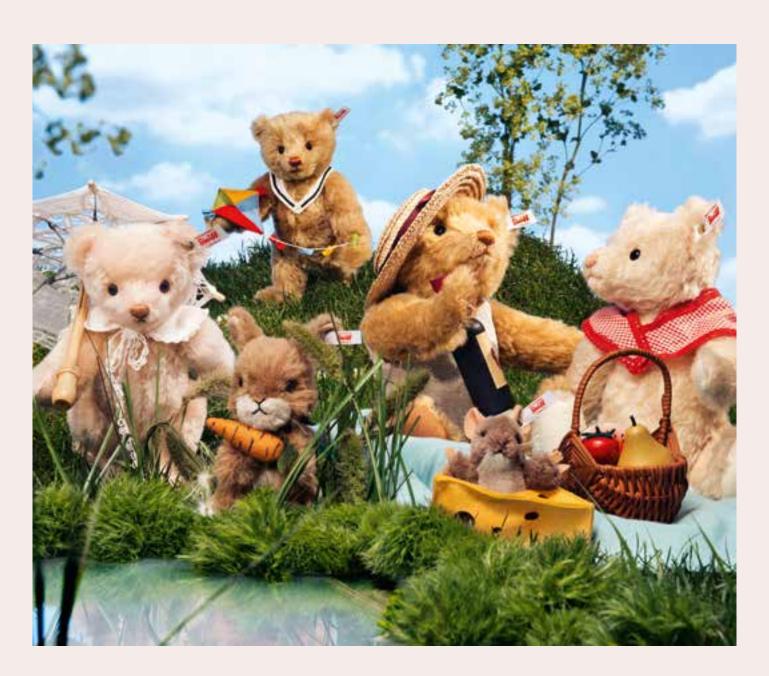

## Limited Editions Teddy bear's picnic

"Do you see the beautiful rays of the sun? Dew is still on the grass, but soon its warmth will have dried it. And then a glorious spring day awaits us!" Picnic Dad, Mum and kids have already prepared everything. Now it is about taking the basket and enjoying nature... Their walk takes them through woods and fields which are giving off

Caution! The following items (except item no. 021596) are not a toy and are intended for adult collectors only.

Achtung! Die nachfolgenden Produkte sind kein Spielzeug (ausgeschlossen Art.-Nr. 021596). Die Artikel sind ausschließlich für erwachsene Sammler bestimmt. Attention ! Ces articles ne sont pas un jouet (à l'exception de l'article réf. 021596). Ils sont destines exclusivement aux collectionneurs adultes. the scent of canola and fresh grass. Once they have reached their picnic meadow, they spread out the tablecloth – and can hardly believe their eyes: Mommel rabbit! How did you work this one out, again?

#### Picnic Mama

"Have you got everything?" Mum is always busy before they go on a picnic. Her darlings - Picnic Papa, Boy and Girl – seem to forget the simplest of things out of sheer excitement about their trip! She herself really likes fruit in the countryside: lying in the basket are half a melon, strawberry and pear all made of wood. Mother Bear is wearing a

plaid shawl, with red laced edging. Her hand embroidered nose in pale pink, makes a nice contrast to the fine, vanilla-coloured mohair. Like all bears in the Picnic family she is limited to 1,000 pieces. And one thing is certain: without her, Picnic Papa would not travel to Provence, not even in his dreams.

#### Picnic Papa

O la la....When Picnic Papa is out and about he cannot be without his bottle of red wine. With that a baguette, some cheese – he already feels as if he were surrounded by the lavender scented summer breeze from his favourite landscape in Provence. He can really not get enough of it! Picnic Papa is made from the finest auburn mohair, wearing a straw hat with a burgundy satin ribbon, a beige linen vest and has a wooden wine bottle (because it lasts longer). He invites his family to a picnic and everybody else who want to join in. Don't miss out on this piece of French lifestyle!

Picnic Papa made of finest mohair reddish blond 5-way jointed, surface washable limited edition of 1,000 pieces with gold-plated "Button in Ear" 32 cm, item no. 021473 MQ 1 piece

#### Picnic Boy

"Just look!" Whilst the adults are sitting in the grass, chatting and eating, the Picnic Boy does not hang around for long. He loves it when the wind swirls the warm air and lifts his kite high up... The Picnic Boy in old gold coloured mohair is a friendly, enterprising cuddly bear. He wears a white cotton collar with his colourful kite with blue satin

ribbon and of course a gold-plated "Button in Ear". He is part of the Picnic Series for spring 2016 – and prefers to be in the company of Picnic Mama, Papa and Girl. He is also happy to picnic on his own, provided he is in nice company.

Picnic Boy made of finest mohair old gold 5-way jointed, surface washable limited edition of 1,000 pieces with gold-plated "Button in Ear" 26 cm, item no. 021510 MQ 1 piece

#### Picnic Girl

"Do you see the poppies over there? And there is larkspur too!" No sooner has the Picnic Girl, made of cream-coloured finest mohair, discovered the summer meadow, then there is no holding back. She sniffs the flowers, spreads out her arms and lays herself down comfortably in the middle of the meadow. The stylish little bear is wearing a lace collar tied with a bow and a gold-plated "Button in Ear". For hot days she has with her an umbrella of white cotton lace. It can be opened and closed easily – unfortunately it does not keep out the summer rains completely. This does not bother our Picnic Girl... Bring on the summer!

Picnic Girl made of finest mohair cream 5-way jointed, surface washable limited edition of 1,000 pieces with gold-plated "Button in Ear" 24 cm, item no. 021527 MQ 1 piece

#### Pixi mouse

Who's that stretching out of his delicious home? During the last cool days Pixi Mouse has indeed been eating his fill in the pantry. Originally there were only a few small holes airbrushed onto the felted wool piece of cheese. Since then a pretty big one has appeared... and the question is... will the mouse's big round tummy still fit through? The brown/beige, 9 cm tall Pixi Mouse made of high quality alpaca

is a small work of art – he has been lovingly decorated with a nose, muzzle and delicate little paws. Ears, tail and paws are made of wool felt and glistening in his left ear is 'a golden "Button in Ear". He desperately wants to go out onto the green lawn for a spring picnic. Who can help Pixi?

Pixi mouse made of high quality alpaca brown/beige, sitting up surface washable limited edition of 1,000 pieces with gold-plated "Button in Ear" 9 cm, item no. 021497 MQ 1 piece

#### Mommel rabbit

When spring is on its way, you cannot do without the rabbit. At least, that's what Mommel is convinced of. With the first rays of sunshine he sets off to look for fresh grass. He has taken a carrot to nibble just in case. You never know if there will be enough fresh fodder... On a satin band around his neck Mommel rabbit is wearing a felt carrot complete with its greenery. Made from soft brown alpaca, he can hide himself wonderfully in fields and forests. He then appears completely unexpected as a surprise guest at his friends' picnic – with the gold-plated "Button in ear" of course. Like the other picnic guests, Mommel is limited to 1,000 pieces.