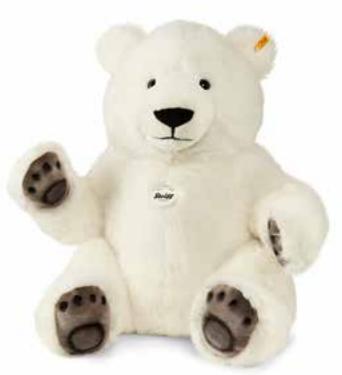

Studio Bobby made of cuddly soft plush brown hand washable 120 cm, item no. 500411 MQ 1 piece

Big friends for big cuddles

Arco polar bear made of cuddly soft woven fur white, sitting hand washable 60 cm, item no. 075681 MQ 1 piece