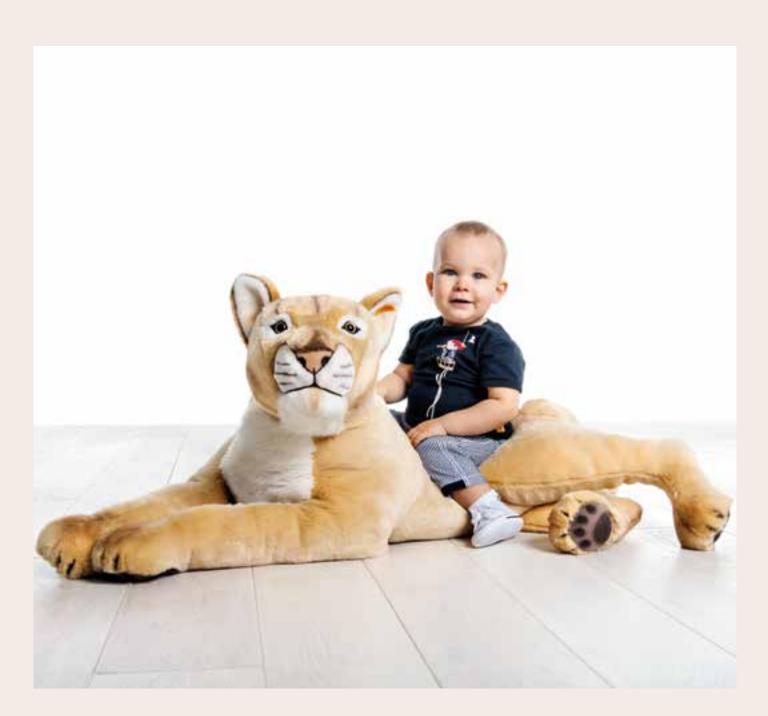

## Big friends for big cuddles Here come the favourites of all children and parents...

It's wonderful to have good friends. A loyal, understanding companion for all everyday situations is just as great. That's why there's the elaborately crafted Steiff animals in great detail, which are modelled in a deceptively authentic and life-size way, for children and all those young at heart. As a result, the child-friendly soft Steiff animals are a popular

In particular cases delivery of the following items may last from 3 to 4 months. Kindly contact us for availability information.

purchase with parents, grandparents, aunts, uncles and good friends so that they can find a new home with a little Steiff friend. As one thing is and remains undisputed: a Steiff animal is a constant companion for life. Day in, day out. Over years and even decades. It's wonderful that there are these kinds of fantastic friendships.

Leonie lioness made of cuddly soft plush blond, lying hand washable 100 cm, item no. 075735 MQ 1 piece

Cheetah made of cuddly soft plush beige/brown, lying hand washable 80 cm, item no. 075667 MQ 1 piece