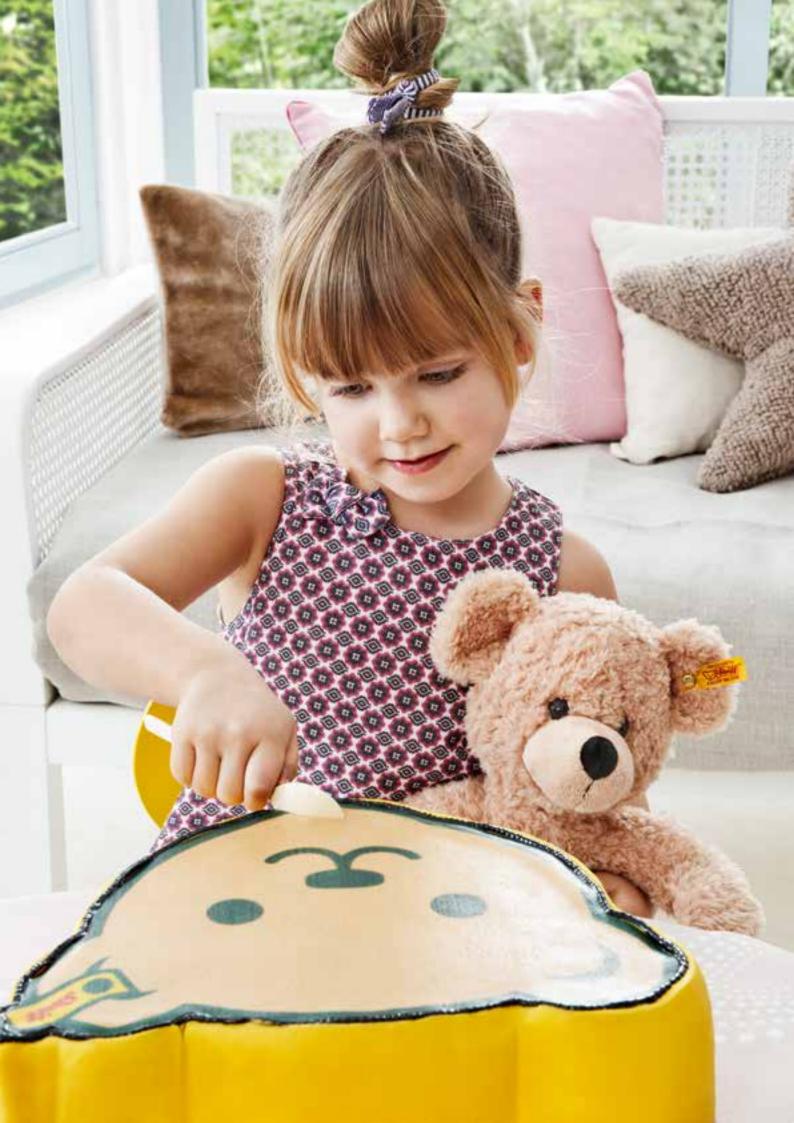

# Teddy bears For wonderful friendships which begin on four paws.

Good day! The Steiff Teddy bears introduce themselves, and look forward to making their way to their new little owners. Lara and Luis are quite excited about which children's room they are going to move into. The lively bears can hardly keep their arms and legs still because of their excitment. The Steiff Bobby Teddy bears take a curious look around with their big bear eyes and think about what wild adventures they will soon be having with their children. The Elmar and Petsy Teddy bears are already telling each other stories about how they would like their new homes to look. And the Teddy bears Charly, Fynn and Lotte, have already packed their suitcases with all their belongings: ready for the great journey to their children. Finally, all the enchanting, cuddly soft Steiff bears raise their paws in greeting, wave their Steiff home in Giengen goodbye for the last time – and open up their arms in a hearty hug for their new little owners.

Charly dangling Teddy bear made of cuddly soft plush beige machine washable at 30° C 30 cm, item no. 012808 MQ 2 pieces

**Fynn Teddy bear** made of cuddly soft plush beige machine washable at 30° C 24 cm, item no. 110795 MQ 2 pieces

WE CELEBRATE: 10 YEARS FYNN, CHARLY AND LOTTE — CELEBRATE WITH US!