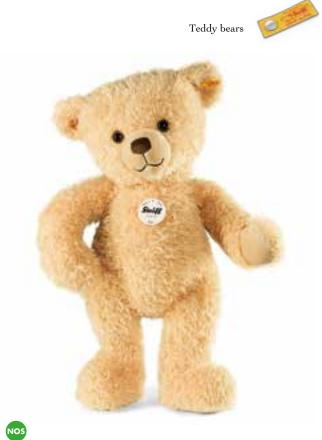

# Teddy bears For wonderful friendships which begin on four paws.

Good day! The Steiff Teddy bears introduce themselves, and look forward to making their way to their new little owners. Lara and Luis are quite excited about which children's room they are going to move into. The lively bears can hardly keep their arms and legs still because of their excitment. The Steiff Bobby Teddy bears take a curious look around with their big bear eyes and think about what wild adventures they will soon be having with their children. The Elmar and Petsy Teddy bears are already telling each other stories about how they would like their new homes to look. And the Teddy bears Charly, Fynn and Lotte, have already packed their suitcases with all their belongings: ready for the great journey to their children. Finally, all the enchanting, cuddly soft Steiff bears raise their paws in greeting, wave their Steiff home in Giengen goodbye for the last time – and open up their arms in a hearty hug for their new little owners.