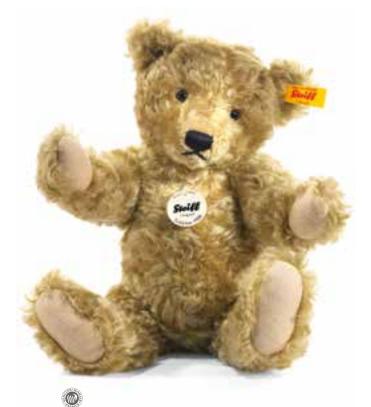

#### Teddy Clown replica 1926

Between 1926 and 1928, 30,000 Teddy Clowns left our workshop – all of them with black pompons and ruffs of blue, red, orange or purple. Really all of them? A good 90 years later a Teddy clown with black pompons and a black ruff pops up in Southern Germany! So we are rewriting a bit of Steiff history – and are showcasing the Teddy clown replica 1926. The bear is made out of delicately sculpted,

decorative mohair features and is stuffed with soft wood shavings. The back of his glass eyes are painted dark brown. To match his felt hat with handmade pompoms he is wearing a pleated ruff. In his ear an "underscored-button" made of patinated steel. And he beguiles you with his clownish behaviour, just as before.

Teddy Clown replica 1926 with squeaker made of finest mohair delicate tipped 5-way jointed, surface washable limited edition of 926 pieces stuffed with wood shavings with glass eyes with "underscored button" made of patinated steel 25 cm, item no. 403279 MQ 1 piece