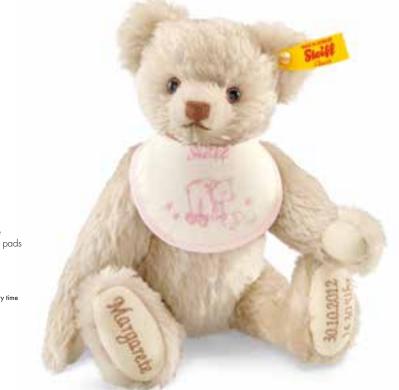

Production time is usually 4 weeks + delivery time

Examples for embroideries foot pads

Teddy bear birth personalised Teddy bear made of finest mohair cream 5-way jointed, surface washable with individual embroidered foot pads with pink or blue bib 27 cm, item no. 001758 MQ 1 piece

#### Teddy bear birth personalised Teddy bear made of finest mohair beige 5-way jointed, surface washable with individual embroidered foot pads with pink or blue bib 27 cm, item no. 001765 MQ 1 piece

Production time is usually 4 weeks + delivery time