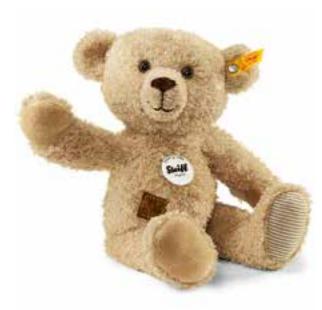

# Teddy bears For wonderful friendships which begin on four paws.

Good day! The Steiff Teddy bears introduce themselves, and look forward to making their way to their new little owners. Lara and Luis are quite excited about which children's room they are going to move into. The lively bears can hardly keep their arms and legs still because of their excitment. The Steiff Bobby Teddy bears take a curious look around with their big bear eyes and think about what wild adventures they will soon be having with their children. The Elmar and Petsy Teddy bears are already telling each other stories about how they would like their new homes to look. And the Teddy bears Charly, Fynn and Lotte, have already packed their suitcases with all their belongings: ready for the great journey to their children. Finally, all the enchanting, cuddly soft Steiff bears raise their paws in greeting, wave their Steiff home in Giengen goodbye for the last time – and open up their arms in a hearty hug for their new little owners.