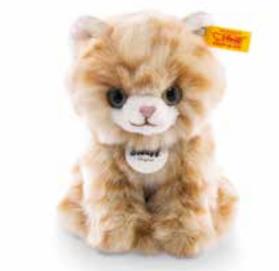

Lizzy kitten made of cuddly soft plush red tabby, sitting machine washable at 30° C 17 cm, item no. 084027 MQ 2 pieces

Minka kitten made of cuddly soft plush grey tabby, sitting machine washable at 30° C 17 cm, item no. 084010 MQ 2 pieces