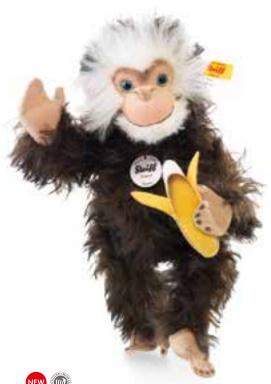

Greta giraffe made of finest mohair beige/brown, standing surface washable 22 cm, Art.-Nr. 068058 MQ 1 piece

Najumo monkey made of finest mohair brown tipped 5-way jointed, head and limbs are loosely attached to the body surface washable 32 cm, item no. 035128 MQ 1 piece