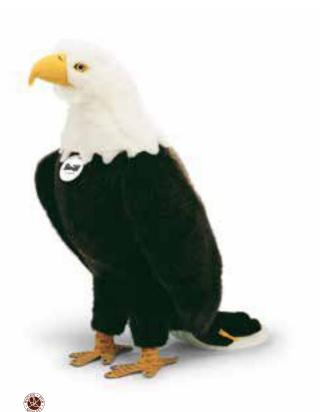

Studio cockerel made of cuddly soft woven fur multicoloured, standing surface washable 40 cm, item no. 502347 MQ 1 piece

Studio bald eagle made of cuddly soft woven fur white/black, standing surface washable 62 cm, item no. 505232 MQ 1 piece