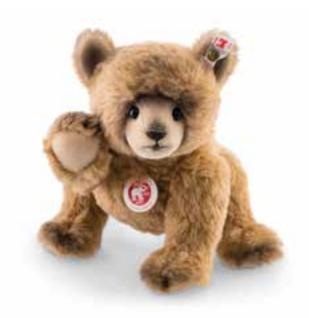

#### Nodding bear

Warning - this photo does not show you the whole truth! Although the little friend is what you take him for, a darling bear with an expressive gaze, a characteristic little nose, artistically created airbrush details made out of wonderfully cuddly alpaca plush. The actual secret of the nodding bear is only revealed in real life. For he can nod his head, vertically and horizontally, regulated by an adjustable weight. Some may know this from the back ledges of cars in the 50's and 60's. However, until now, there has never been a nodding mohair bear made by Steiff. No question: this première should be shared.

Nodding bear made of high quality alpaca brown, sitting 4-way jointed (arms and legs) surface washable limited edition of 750 pieces with gold-plated "Button in Ear" 24 cm, item no. 021466 MQ 1 piece