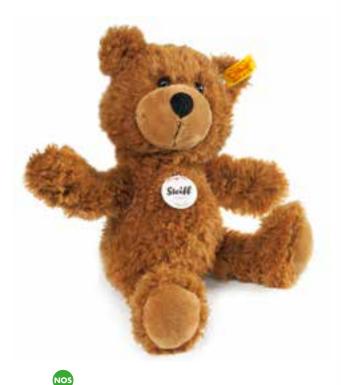

# WE CELEBRATE: 10 YEARS FYNN, CHARLY AND LOTTE - CELEBRATE WITH US!

Fynn Teddy bear with growler made of finest mohair light beige 5-way jointed, surface washable 28 cm, item no. 028960 MQ 1 piece

Charly Teddy bear with growler made of finest mohair brown 5-way jointed, surface washable 30 cm, item no. 000973 MQ 1 piece