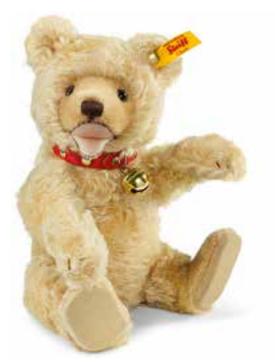

#### Teddy Clown replica 1926

Between 1926 and 1928, 30,000 Teddy Clowns left our workshop – all of them with black pompons and ruffs of blue, red, orange or purple. Really all of them? A good 90 years later a Teddy clown with black pompons and a black ruff pops up in Southern Germany! So we are rewriting a bit of Steiff history – and are showcasing the Teddy clown replica 1926. The bear is made out of delicately sculpted,

decorative mohair features and is stuffed with soft wood shavings. The back of his glass eyes are painted dark brown. To match his felt hat with handmade pompoms he is wearing a pleated ruff. In his ear an "underscored-button" made of patinated steel. And he beguiles you with his clownish behaviour, just as before.

Teddy Clown replica 1926 with squeaker made of finest mohair delicate tipped 5-way jointed, surface washable limited edition of 926 pieces stuffed with wood shavings with glass eyes with "underscored button" made of patinated steel 25 cm, item no. 403279 MQ 1 piece