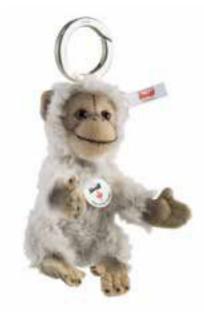

#### Keyring "Year of the Monkey"

A scrutinizing look, a quick weighing-up of the odds – and reaching the target with a skillful leap. People born under the Chinese Zodiac sign of the monkey, know how to help themselves. They navigate life flexibly and self-assured, they are considered to be imaginative, casual and witty. In this way they also cope effortlessly with their "own kind". 2016 is again a year that will bring forth such people! The keyring "Year of the Monkey" is dedicated to them and all those whose year of birth is divisible by 12. The grey beige little friend is made of soft alpaca with gold-plated "Button in Ear" and would like to be your life's companion. He swings elegantly from any bag into your hand. And cheers you up in sad moments. And when it is difficult to make a decision, it is enough just to look into his friendly eyes – he will point you in the right direction.

Keyring "Year of the Monkey" made of high quality alpaca grey beige surface washable limited edition of 1,500 pieces with gold-plated "Button in Ear" 12 cm, item no. 678127 MQ 1 piece