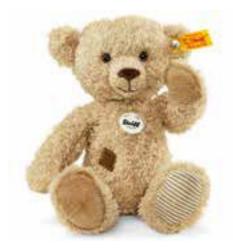

# Teddy bears For wonderful friendships which begin on four paws.

Good day! The Steiff Teddy bears introduce themselves, and look forward to making their way to their new little owners. Lara and Luis are quite excited about which children's room they are going to move into. The lively bears can hardly keep their arms and legs still because of their excitment. The Steiff Bobby Teddy bears take a curious look around with their big bear eyes and think about what wild adventures they will soon be having with their children. The Elmar and Petsy Teddy bears are already telling each other stories about how they would like their new homes to look. And the Teddy bears Charly, Fynn and Lotte, have already packed their suitcases with all their belongings: ready for the great journey to their children. Finally, all the enchanting, cuddly soft Steiff bears raise their paws in greeting, wave their Steiff home in Giengen goodbye for the last time – and open up their arms in a hearty hug for their new little owners.