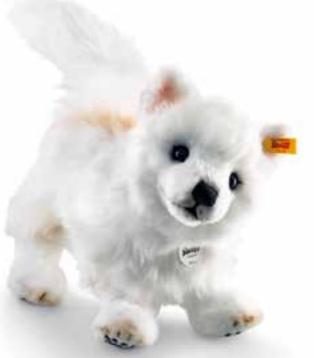

Silvo dog made of cuddly soft plush white, standing 1-way jointed (head), hand washable 34 cm, item no. 035654 MQ 1 piece

Lielou pug made of high quality alpaca white, standing 1-way jointed (head), surface washable 30 cm, item no. 045042 MQ 1 piece