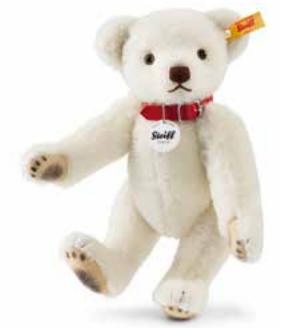

#### Teddy Clown replica 1926

Between 1926 and 1928, 30,000 Teddy Clowns left our workshop – all of them with black pompons and ruffs of blue, red, orange or purple. Really all of them? A good 90 years later a Teddy clown with black pompons and a black ruff pops up in Southern Germany! So we are rewriting a bit of Steiff history – and are showcasing the Teddy clown replica 1926. The bear is made out of delicately sculpted,

decorative mohair features and is stuffed with soft wood shavings. The back of his glass eyes are painted dark brown. To match his felt hat with handmade pompoms he is wearing a pleated ruff. In his ear an "underscored-button" made of patinated steel. And he beguiles you with his clownish behaviour, just as before.

Teddy Clown replica 1926 with squeaker made of finest mohair delicate tipped 5-way jointed, surface washable limited edition of 926 pieces stuffed with wood shavings with glass eyes with "underscored button" made of patinated steel 25 cm, item no. 403279 MQ 1 piece