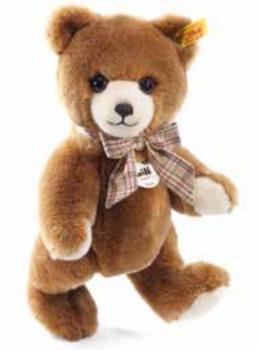

# Teddy bears For wonderful friendships which begin on four paws.

Good day! The Steiff Teddy bears introduce themselves, and look forward to making their way to their new little owners. Lara and Luis are quite excited about which children's room they are going to move into. The lively bears can hardly keep their arms and legs still because of their excitment. The Steiff Bobby Teddy bears take a curious look around with their big bear eyes and think about what wild adventures they will soon be having with their children. The Elmar and Petsy Teddy bears are already telling each other stories about how they would like their new homes to look. And the Teddy bears Charly, Fynn and Lotte, have already packed their suitcases with all their belongings: ready for the great journey to their children. Finally, all the enchanting, cuddly soft Steiff bears raise their paws in greeting, wave their Steiff home in Giengen goodbye for the last time – and open up their arms in a hearty hug for their new little owners.