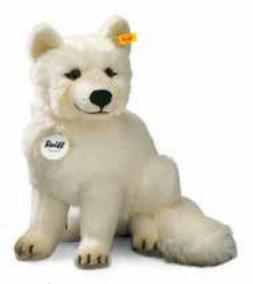

Studio king penguin made of cuddly soft woven fur white/black, standing surface washable 65 cm, item no. 505010 MQ 1 piece

Studio arctic fox made of cuddly soft woven fur white, sitting surface washable 40 cm, item no. 501401 MQ 1 piece