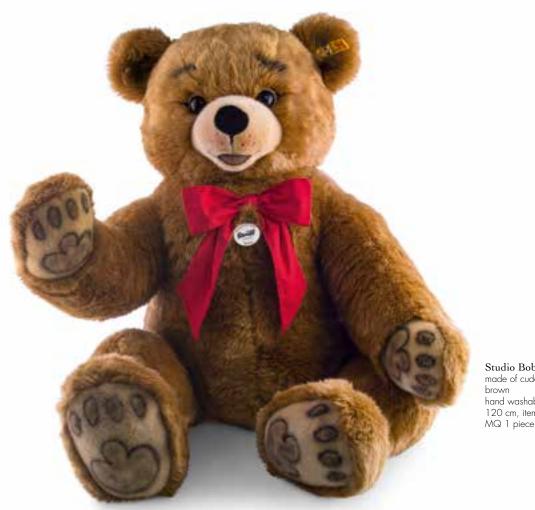

Studio Bobby made of cuddly soft plush brown hand washable 120 cm, item no. 500411 MQ 1 piece

Big friends for big cuddles

Arco polar bear made of cuddly soft woven fur white, sitting hand washable 60 cm, item no. 075681 MQ 1 piece