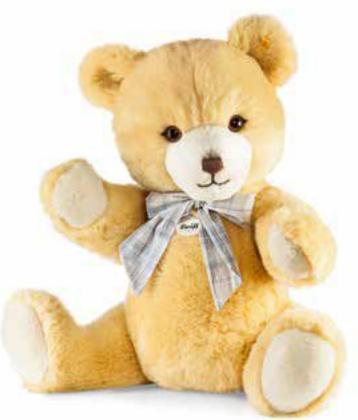

Petsy Teddy bear made of cuddly soft woven fur caramel 5-way jointed, machine washable at 30° C 35 cm, item no. 012440 MQ 1 piece

Petsy Teddy bear made of cuddly soft woven fur caramel 5-way jointed, machine washable at 30° C, in a laundry bag/net 28 cm, item no. 012402 MQ 1 piece