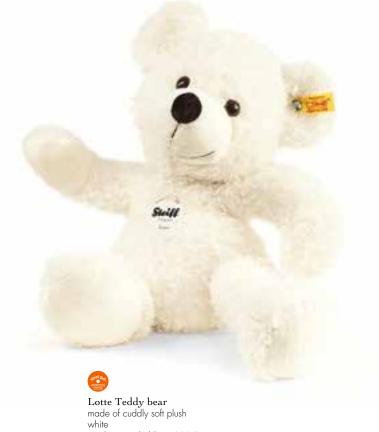

Lotte Teddy bear with growler made of finest mohair white 5-way jointed, surface washable 28 cm, item no. 000904 MQ 1 piece

Nils Teddy bear made of finest mohair light brown 5-way jointed, surface washable 26 cm, item no. 026829 MQ 1 piece

# Teddy bears For wonderful friendships which begin on four paws.

Good day! The Steiff Teddy bears introduce themselves, and look forward to making their way to their new little owners. Lara and Luis are quite excited about which children's room they are going to move into. The lively bears can hardly keep their arms and legs still because of their excitment. The Steiff Bobby Teddy bears take a curious look around with their big bear eyes and think about what wild adventures they will soon be having with their children. The Elmar and Petsy Teddy bears are already telling each other stories about how they would like their new homes to look. And the Teddy bears Charly, Fynn and Lotte, have already packed their suitcases with all their belongings: ready for the great journey to their children. Finally, all the enchanting, cuddly soft Steiff bears raise their paws in greeting, wave their Steiff home in Giengen goodbye for the last time – and open up their arms in a hearty hug for their new little owners.