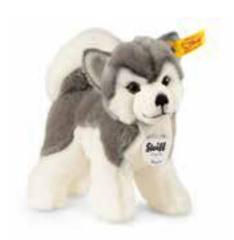

Dani dalmatian made of cuddly soft plush white/black, lying machine washable at 30° C 28 cm, item no. 083785 MQ 1 piece

Bernie husky made of cuddly soft plush grey/white, standing machine washable at 30° C 17 cm, item no. 104985 MQ 2 pieces