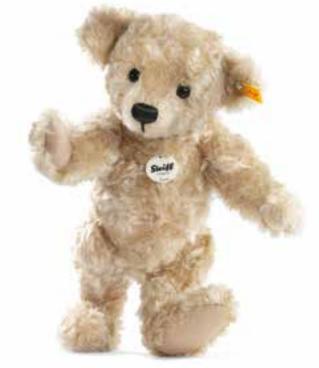

# Teddy bears For wonderful friendships which begin on four paws.

Good day! The Steiff Teddy bears introduce themselves, and look forward to making their way to their new little owners. Lara and Luis are quite excited about which children's room they are going to move into. The lively bears can hardly keep their arms and legs still because of their excitment. The Steiff Bobby Teddy bears take a curious look around with their big bear eyes and think about what wild adventures they will soon be having with their children. The Elmar and Petsy Teddy bears are already telling each other stories about how they would like their new homes to look. And the Teddy bears Charly, Fynn and Lotte, have already packed their suitcases with all their belongings: ready for the great journey to their children. Finally, all the enchanting, cuddly soft Steiff bears raise their paws in greeting, wave their Steiff home in Giengen goodbye for the last time – and open up their arms in a hearty hug for their new little owners.

Paddy Teddy bear made of finest mohair light brown 5-way jointed, surface washable 28 cm, item no. 027178 MQ 1 piece

Luca Teddy bear made of finest mohair blond 5-way jointed, surface washable 35 cm, item no. 027475 MQ 1 piece Cosy Year bear 2016 made of cuddly soft plush beige machine washable at 30° C 35 cm, item no. 664847 MQ 1 piece