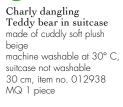

Happy Teddy bear made of cuddly soft plush light brown machine washable at 30° C 40 cm, item no. 012617 MQ 1 piece

Charly dangling Teddy bear made of cuddly soft plush russet tipped machine washable at 30° C 28 cm, item no. 113345 MQ 2 pieces

Charly dangling Teddy bear made of cuddly soft plush beige machine washable at 30° C 28 cm, item no. 012754 MQ 1 piece

Charly dangling Teddy bear made of cuddly soft plush brown machine washable at 30° C 16 cm, item no. 012846 MQ 3 pieces

Charly dangling Teddy bear made of cuddly soft plush brown machine washable at 30° C 23 cm, item no. 012891 MQ 2 pieces

Charly dangling Teddy bear made of cuddly soft plush brown machine washable at 30° C 30 cm, item no. 012914 MQ 2 pieces

Charly dangling Teddy bear made of cuddly soft plush beige machine washable at 30° C 16 cm, item no. 012822 MQ 3 pieces

Charly dangling Teddy bear made of cuddly soft plush beige machine washable at 30° C 23 cm, item no. 012815 MQ 2 pieces

Charly dangling Teddy bear made of cuddly soft plush beige machine washable at 30° C 30 cm, item no. 012808 MQ 2 pieces

**Fynn Teddy bear** made of cuddly soft plush beige machine washable at 30° C 24 cm, item no. 110795 MQ 2 pieces