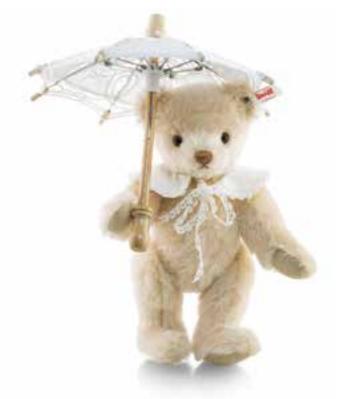

#### Picnic Girl

"Do you see the poppies over there? And there is larkspur too!" No sooner has the Picnic Girl, made of cream-coloured finest mohair, discovered the summer meadow, then there is no holding back. She sniffs the flowers, spreads out her arms and lays herself down comfortably in the middle of the meadow. The stylish little bear is wearing a lace collar tied with a bow and a gold-plated "Button in Ear". For hot days she has with her an umbrella of white cotton lace. It can be opened and closed easily – unfortunately it does not keep out the summer rains completely. This does not bother our Picnic Girl... Bring on the summer!

Picnic Girl made of finest mohair cream 5-way jointed, surface washable limited edition of 1,000 pieces with gold-plated "Button in Ear" 24 cm, item no. 021527 MQ 1 piece