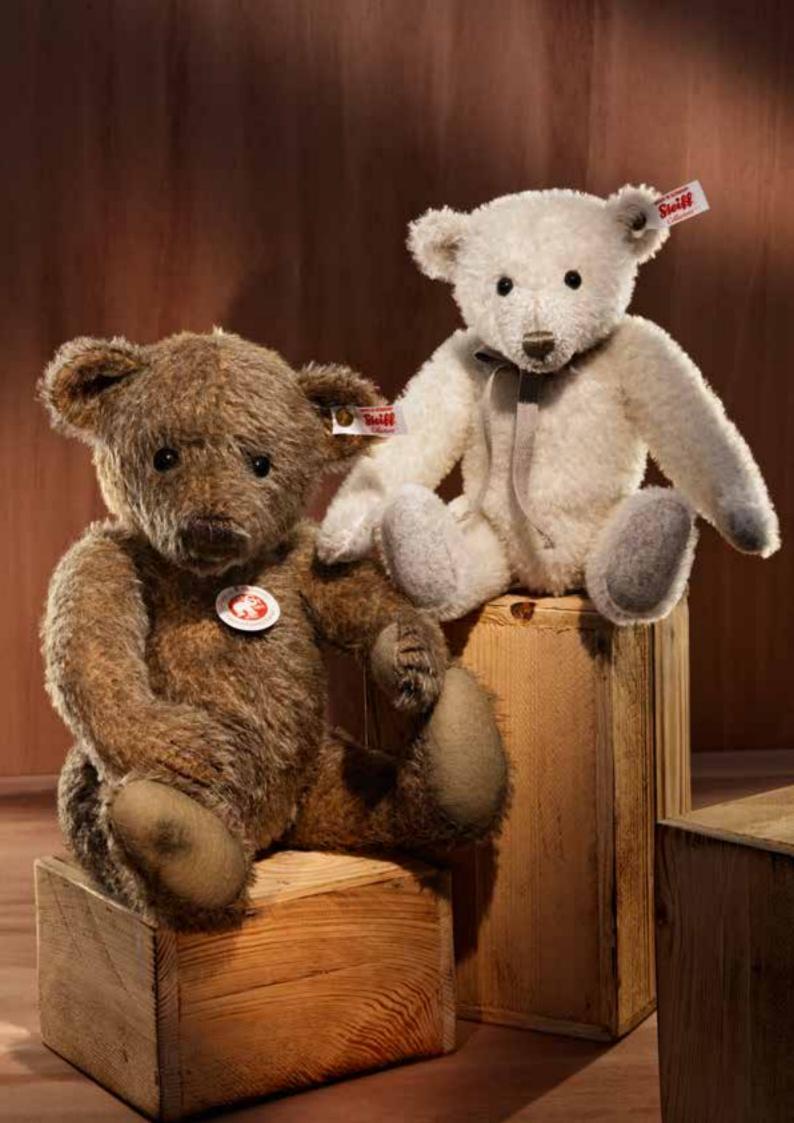

### **Replicas** A past to touch, experience and love.

It is a fascination which has already made history. A fascination of the here and now – and a fascination with which each and every Steiff friend and collector is continued into the future: the fascination of Steiff replicas. Each and every Steiff animal and Teddy bear has its very own personality, which has its very own story behind it. And this story it would like to tell to its owner and share it with them. Each Steiff Teddy bear of the limited replica edition is a fascinating entity, an entity which brings the flair of the past into the now: because each replica Teddy bear, from head to paw, fibre for fibre, seam for seam is a faithful recreation of the very first Teddy bear from the very first day. The Teddy bear is lovingly handmade and decorated with traditional tools and in accordance with the original design – as only in this way can nothing but perfection be the result.

#### Teddy Clown replica 1926

Between 1926 and 1928, 30,000 Teddy Clowns left our workshop – all of them with black pompons and ruffs of blue, red, orange or purple. Really all of them? A good 90 years later a Teddy clown with black pompons and a black ruff pops up in Southern Germany! So we are rewriting a bit of Steiff history – and are showcasing the Teddy clown replica 1926. The bear is made out of delicately sculpted,

decorative mohair features and is stuffed with soft wood shavings. The back of his glass eyes are painted dark brown. To match his felt hat with handmade pompoms he is wearing a pleated ruff. In his ear an "underscored-button" made of patinated steel. And he beguiles you with his clownish behaviour, just as before.

Teddy Clown replica 1926 with squeaker made of finest mohair delicate tipped 5-way jointed, surface washable limited edition of 926 pieces stuffed with wood shavings with glass eyes with "underscored button" made of patinated steel 25 cm, item no. 403279 MQ 1 piece