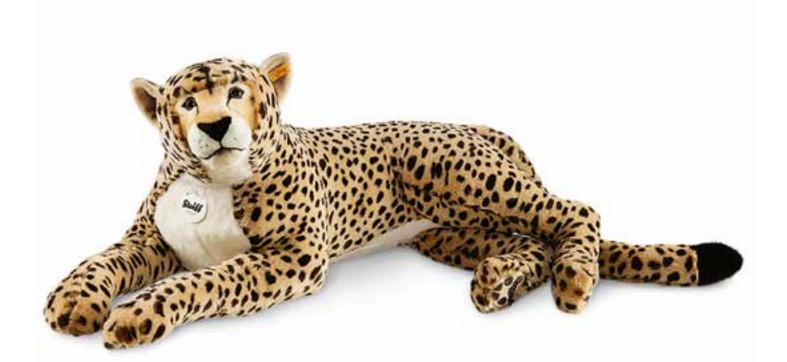

## Big friends for big cuddles Here come the favourites of all children and parents...

It's wonderful to have good friends. A loyal, understanding companion for all everyday situations is just as great. That's why there's the elaborately crafted Steiff animals in great detail, which are modelled in a deceptively authentic and life-size way, for children and all those young at heart. As a result, the child-friendly soft Steiff animals are a popular

In particular cases delivery of the following items may last from 3 to 4 months. Kindly contact us for availability information.

purchase with parents, grandparents, aunts, uncles and good friends so that they can find a new home with a little Steiff friend. As one thing is and remains undisputed: a Steiff animal is a constant companion for life. Day in, day out. Over years and even decades. It's wonderful that there are these kinds of fantastic friendships.

Leonie lioness made of cuddly soft plush blond, lying hand washable 100 cm, item no. 075735 MQ 1 piece

Cheetah made of cuddly soft plush beige/brown, lying hand washable 80 cm, item no. 075667 MQ 1 piece