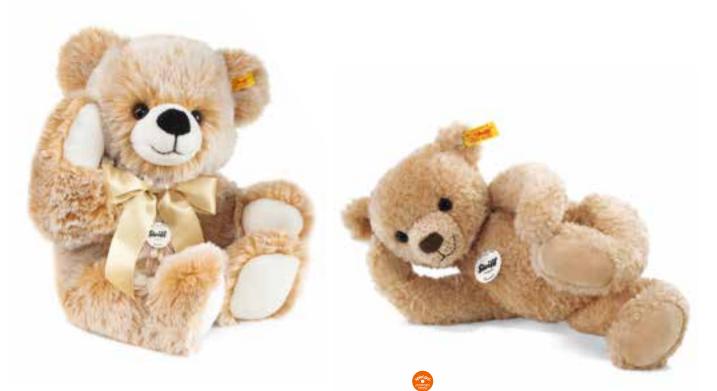

# Teddy bears For wonderful friendships which begin on four paws.

Good day! The Steiff Teddy bears introduce themselves, and look forward to making their way to their new little owners. Lara and Luis are quite excited about which children's room they are going to move into. The lively bears can hardly keep their arms and legs still because of their excitment. The Steiff Bobby Teddy bears take a curious look around with their big bear eyes and think about what wild adventures they will soon be having with their children. The Elmar and Petsy Teddy bears are already telling each other stories about how they would like their new homes to look. And the Teddy bears Charly, Fynn and Lotte, have already packed their suitcases with all their belongings: ready for the great journey to their children. Finally, all the enchanting, cuddly soft Steiff bears raise their paws in greeting, wave their Steiff home in Giengen goodbye for the last time – and open up their arms in a hearty hug for their new little owners.

Cosy Teddy bear made of cuddly soft plush reddish blond, sitting machine washable at 30° C 16 cm, item no. 023613 MQ 2 pieces

Growling bear with growler made of finest mohair blond 5-way jointed, surface washable 33 cm, item no. 011566 MQ 1 piece