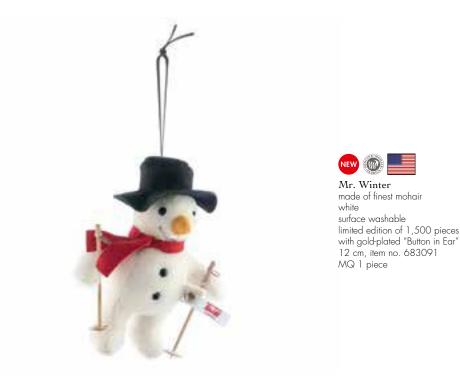

#### Mr. Winter

When the first snow falls, "Mr. Winter" begins planning his holiday ski getaways. And when Christmas finally arrives, he knows the time has come! Dressed in a black felt hat and wearing a red scarf, this delightful snowman ornament will grace your holiday tree for years to come. Made of finest snow white mohair, he has a carrot nose and holds two wooden ski poles. "Mr. Winter" makes an ideal gift for anyone on your list - he's a keepsake that will be treasured for generations.