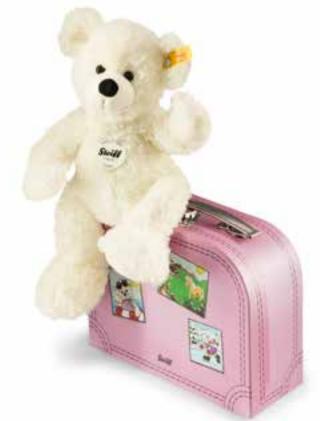

Fynn Teddy bear in suitcase made of cuddly soft plush beige machine washable at 30° C, suitcase not washable 23 cm, item no. 111730 MQ 2 pieces

Lotte Teddy bear in suitcase made of cuddly soft plush white machine washable at 30° C, suitcase not washable 28 cm, item no. 111563 MQ 1 piece

Fynn Teddy bear in suitcase made of cuddly soft plush beige machine washable at 30° C, suitcase not washable 28 cm, item no. 111471 MQ 2 pieces

Lotte Teddy bear in suitcase made of cuddly soft plush white machine washable at 30° C, suitcase not washable 28 cm, item no. 111464 MQ 2 pieces