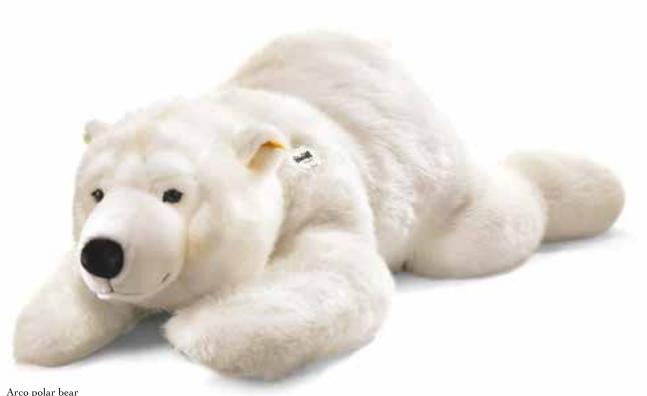

Studio Bobby made of cuddly soft plush brown hand washable 120 cm, item no. 500411 MQ 1 piece

Big friends for big cuddles

Arco polar bear made of cuddly soft woven fur white, sitting hand washable 60 cm, item no. 075681 MQ 1 piece

Flaps penguin made of cuddly soft woven fur black/white/grey, standing hand washable 70 cm, item no. 075711 MQ 1 piece

Arco polar bear made of cuddly soft plush white, lying hand washable 120 cm, item no. 063060 MQ 1 piece