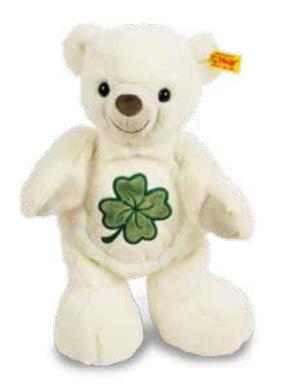

Wish Bear Clover made of cuddly soft plush cream machine washable at 30° C with personalisable hangtag 28 cm, item no. 113567 MQ 1 piece

Wish Bear Sun made of cuddly soft plush cream machine washable at 30° C with personalisable hangtag 28 cm, item no. 113581 MQ 1 piece