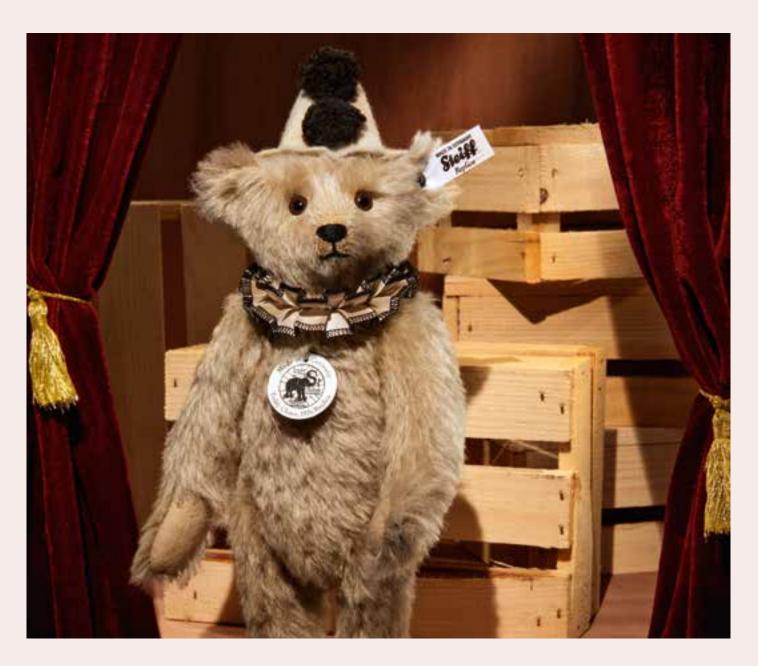

#### Teddy Clown replica 1926

Between 1926 and 1928, 30,000 Teddy Clowns left our workshop – all of them with black pompons and ruffs of blue, red, orange or purple. Really all of them? A good 90 years later a Teddy clown with black pompons and a black ruff pops up in Southern Germany! So we are rewriting a bit of Steiff history – and are showcasing the Teddy clown replica 1926. The bear is made out of delicately sculpted,

decorative mohair features and is stuffed with soft wood shavings. The back of his glass eyes are painted dark brown. To match his felt hat with handmade pompoms he is wearing a pleated ruff. In his ear an "underscored-button" made of patinated steel. And he beguiles you with his clownish behaviour, just as before.

Teddy Clown replica 1926 with squeaker made of finest mohair delicate tipped 5-way jointed, surface washable limited edition of 926 pieces stuffed with wood shavings with glass eyes with "underscored button" made of patinated steel 25 cm, item no. 403279 MQ 1 piece