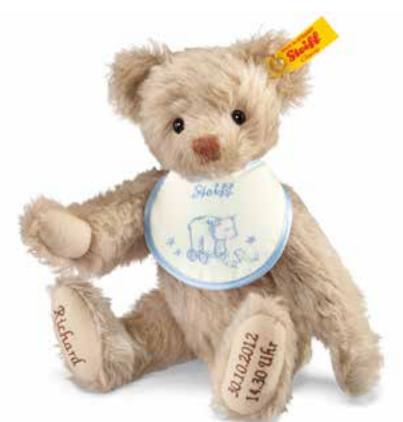

Production time is usually 4 weeks + delivery time

Examples for embroideries foot pads

Teddy bear birth personalised Teddy bear made of finest mohair cream 5-way jointed, surface washable with individual embroidered foot pads with pink or blue bib 27 cm, item no. 001758 MQ 1 piece

#### Teddy bear birth personalised Teddy bear made of finest mohair beige 5-way jointed, surface washable with individual embroidered foot pads with pink or blue bib 27 cm, item no. 001765 MQ 1 piece

Production time is usually 4 weeks + delivery time