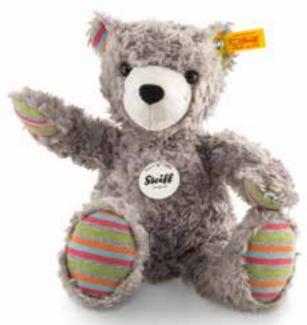

# Teddy bears For wonderful friendships which begin on four paws.

Good day! The Steiff Teddy bears introduce themselves, and look forward to making their way to their new little owners. Lara and Luis are quite excited about which children's room they are going to move into. The lively bears can hardly keep their arms and legs still because of their excitment. The Steiff Bobby Teddy bears take a curious look around with their big bear eyes and think about what wild adventures they will soon be having with their children. The Elmar and Petsy Teddy bears are already telling each other stories about how they would like their new homes to look. And the Teddy bears Charly, Fynn and Lotte, have already packed their suitcases with all their belongings: ready for the great journey to their children. Finally, all the enchanting, cuddly soft Steiff bears raise their paws in greeting, wave their Steiff home in Giengen goodbye for the last time – and open up their arms in a hearty hug for their new little owners.

Kimba and Kai made of cuddly soft plush brown/beige machine washable at 30° C 21 cm, item no. 113703 MQ 1 piece

Lucky Teddy bear made of cuddly soft plush grey machine washable at 30° C 27 cm, item no. 109867 MQ 2 pieces