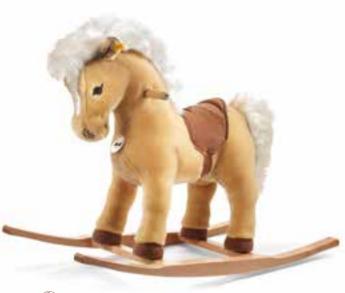

# Riding animals I wish for an animal to ride on!

The familiar children's nursery rhyme "Horsey Horsey...", still makes children giggle with glee today just as it has in days gone by. Experiencing the world from a whole different perspective on the back of an animal has always had a special kind of magic. Therefore, the riding horse has long been one of the most beloved items on children's Christmas lists. We at Steiff have provided a few comrades on a par for the classic riding horse. All of them have an improved design and especially high-quality woven fur. And so that our smallest riding enthusiasts can mount up and go on adventures comfortably and safely on the backs of their favourite animals, the rockers of the Steiff riding animals are made of solid beech and the inner frame is handmade of stainless steel that can hold up to 150 kilograms.

Rocky riding dragon made of cuddly soft woven fur green surface washable saddle height ca. 45 cm 70 cm, item no. 048890 MQ 1 piece

Franzi riding pony made of cuddly soft woven fur blond surface washable saddle height ca. 45 cm 70 cm, item no. 048906 MQ 1 piece