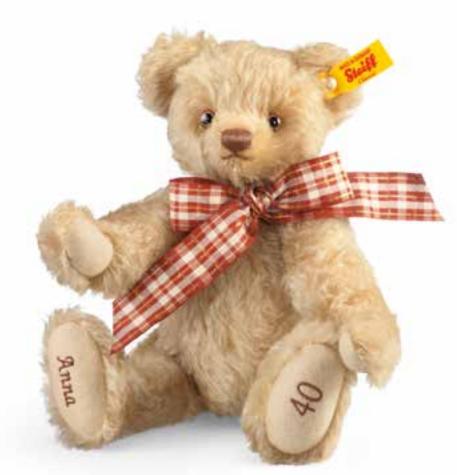

# Personalised Teddy bears Giving is as much a pleasure as receiving!

A Steiff Teddy bear or animal lasts for ever and so it will always be remembered by its recipient. And because special occasions call for special gifts, Steiff has come up with some wonderful gift ideas. These Teddy bears' paw pads are embroidered according to your specifications – gifts for weddings and birthdays, but also to celebrate a child's first day at school or the birth or baptism of a baby.

Production time is usually 4 weeks + delivery time

Examples for embroideries foot pads

Teddy bear birth personalised Teddy bear made of finest mohair cream 5-way jointed, surface washable with individual embroidered foot pads with pink or blue bib 27 cm, item no. 001758 MQ 1 piece