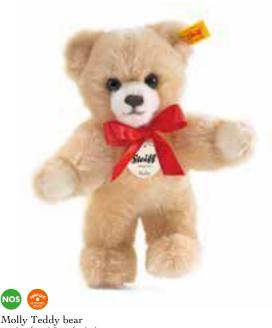

Molly Teddy bear made of cuddly soft plush light brown tipped machine washable at 30° C 24 cm, item no. 019593 MQ 2 pieces

Molly Teddy bear made of cuddly soft plush blond machine washable at 30° C 24 cm, item no. 019272 MQ 2 pieces