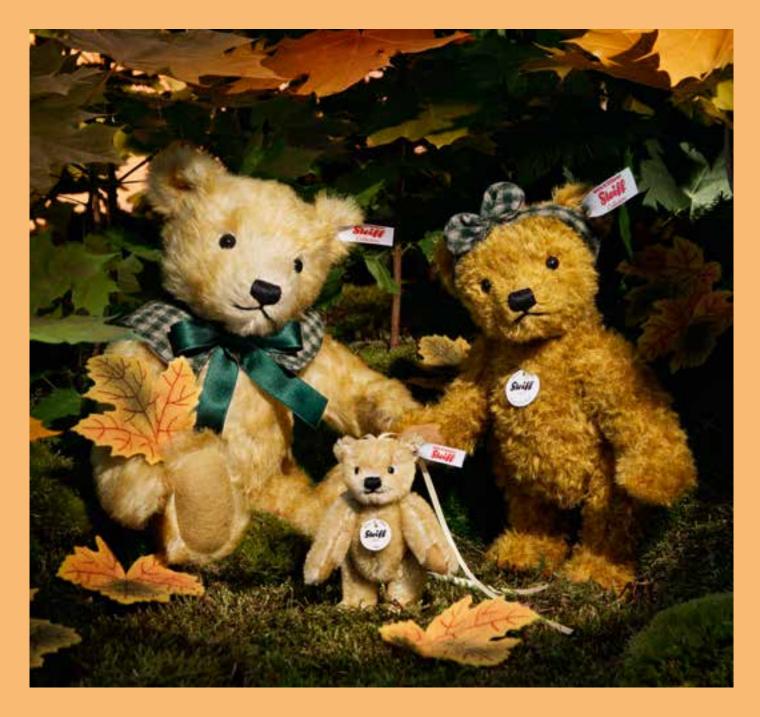

## Limited Editions Teddy bear's picnic

"Do you see the beautiful rays of the sun? Dew is still on the grass, but soon its warmth will have dried it. And then a glorious spring day awaits us!" Picnic Dad, Mum and kids have already prepared everything. Now it is about taking the basket and enjoying nature... Their walk takes them through woods and fields which are giving off

Caution! The following items (except item no. 021596) are not a toy and are intended for adult collectors only.

Achtung! Die nachfolgenden Produkte sind kein Spielzeug (ausgeschlossen Art.-Nr. 021596). Die Artikel sind ausschließlich für erwachsene Sammler bestimmt. Attention ! Ces articles ne sont pas un jouet (à l'exception de l'article réf. 021596). Ils sont destines exclusivement aux collectionneurs adultes. the scent of canola and fresh grass. Once they have reached their picnic meadow, they spread out the tablecloth – and can hardly believe their eyes: Mommel rabbit! How did you work this one out, again?

#### Picnic Mama

"Have you got everything?" Mum is always busy before they go on a picnic. Her darlings - Picnic Papa, Boy and Girl – seem to forget the simplest of things out of sheer excitement about their trip! She herself really likes fruit in the countryside: lying in the basket are half a melon, strawberry and pear all made of wood. Mother Bear is wearing a

plaid shawl, with red laced edging. Her hand embroidered nose in pale pink, makes a nice contrast to the fine, vanilla-coloured mohair. Like all bears in the Picnic family she is limited to 1,000 pieces. And one thing is certain: without her, Picnic Papa would not travel to Provence, not even in his dreams.

#### Mommel rabbit

When spring is on its way, you cannot do without the rabbit. At least, that's what Mommel is convinced of. With the first rays of sunshine he sets off to look for fresh grass. He has taken a carrot to nibble just in case. You never know if there will be enough fresh fodder... On a satin band around his neck Mommel rabbit is wearing a felt carrot complete with its greenery. Made from soft brown alpaca, he can hide himself wonderfully in fields and forests. He then appears completely unexpected as a surprise guest at his friends' picnic – with the gold-plated "Button in ear" of course. Like the other picnic guests, Mommel is limited to 1,000 pieces.