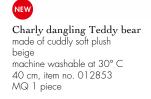

Happy Teddy bear made of cuddly soft plush light brown machine washable at 30° C 40 cm, item no. 012617 MQ 1 piece

Charly dangling Teddy bear made of cuddly soft plush russet tipped machine washable at 30° C 28 cm, item no. 113345 MQ 2 pieces

Charly dangling Teddy bear made of cuddly soft plush beige machine washable at 30° C 28 cm, item no. 012754 MQ 1 piece

Charly dangling Teddy bear made of cuddly soft plush brown machine washable at 30° C 16 cm, item no. 012846 MQ 3 pieces

Charly dangling Teddy bear made of cuddly soft plush brown machine washable at 30° C 23 cm, item no. 012891 MQ 2 pieces

Charly dangling Teddy bear made of cuddly soft plush brown machine washable at 30° C 30 cm, item no. 012914 MQ 2 pieces

Charly dangling Teddy bear made of cuddly soft plush beige machine washable at 30° C 16 cm, item no. 012822 MQ 3 pieces

Charly dangling Teddy bear made of cuddly soft plush beige machine washable at 30° C 23 cm, item no. 012815 MQ 2 pieces

Charly dangling Teddy bear made of cuddly soft plush beige machine washable at 30° C 30 cm, item no. 012808 MQ 2 pieces

**Fynn Teddy bear** made of cuddly soft plush beige machine washable at 30° C 24 cm, item no. 110795 MQ 2 pieces