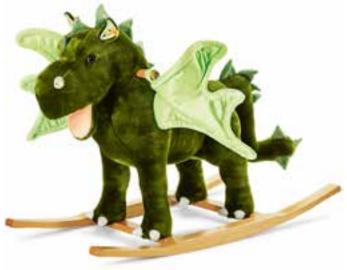

# Riding animals I wish for an animal to ride on!

The familiar children's nursery rhyme "Horsey Horsey...", still makes children giggle with glee today just as it has in days gone by. Experiencing the world from a whole different perspective on the back of an animal has always had a special kind of magic. Therefore, the riding horse has long been one of the most beloved items on children's Christmas lists. We at Steiff have provided a few comrades on a par for the classic riding horse. All of them have an improved design and especially high-quality woven fur. And so that our smallest riding enthusiasts can mount up and go on adventures comfortably and safely on the backs of their favourite animals, the rockers of the Steiff riding animals are made of solid beech and the inner frame is handmade of stainless steel that can hold up to 150 kilograms.

Rocky riding dragon made of cuddly soft woven fur green surface washable saddle height ca. 45 cm 70 cm, item no. 048890 MQ 1 piece

Franzi riding pony made of cuddly soft woven fur blond surface washable saddle height ca. 45 cm 70 cm, item no. 048906 MQ 1 piece