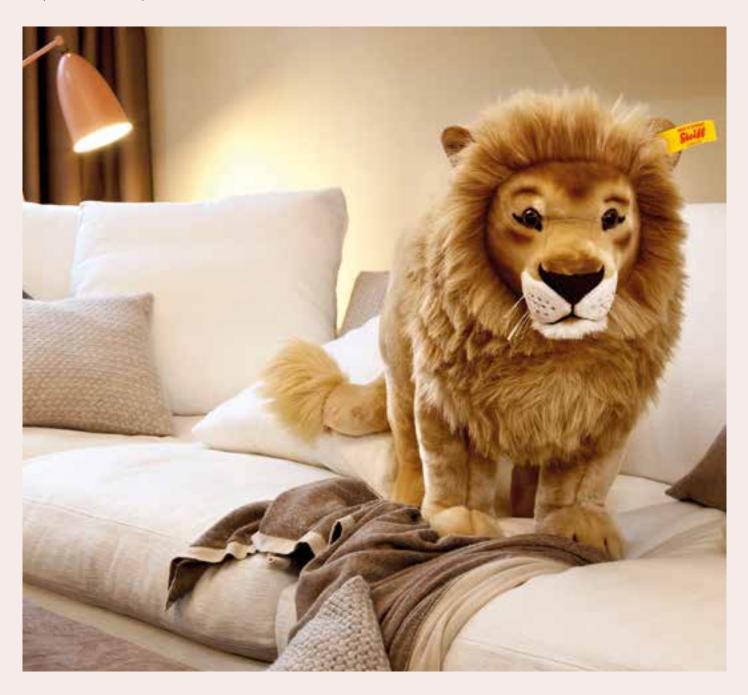

Studio king penguin made of cuddly soft woven fur white/black, standing surface washable 65 cm, item no. 505010 MQ 1 piece

Studio arctic fox made of cuddly soft woven fur white, sitting surface washable 40 cm, item no. 501401 MQ 1 piece