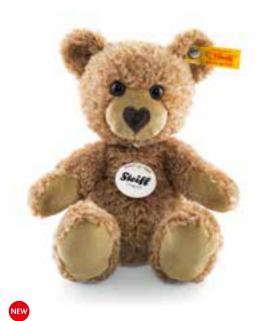

Cosy Teddy bear made of cuddly soft plush reddish blond, sitting machine washable at 30° C 16 cm, item no. 023613 MQ 2 pieces

Growling bear with growler made of finest mohair blond 5-way jointed, surface washable 33 cm, item no. 011566 MQ 1 piece