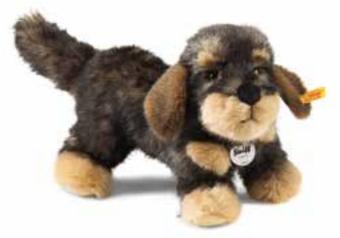

Sigi Bernese mountain dog made of cuddly soft woven fur black/brown/white, lying machine washable at 30° C 45 cm, item no. 079528 MQ 1 piece

Moritz dachshund made of cuddly soft woven fur dark grey tipped, standing machine washable at 30° C 30 cm, item no. 076985 MQ 1 piece