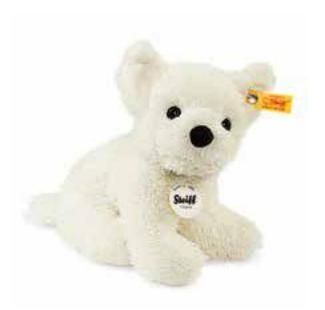

Studio king penguin made of cuddly soft woven fur white/black, standing surface washable 65 cm, item no. 505010 MQ 1 piece

Studio arctic fox made of cuddly soft woven fur white, sitting surface washable 40 cm, item no. 501401 MQ 1 piece