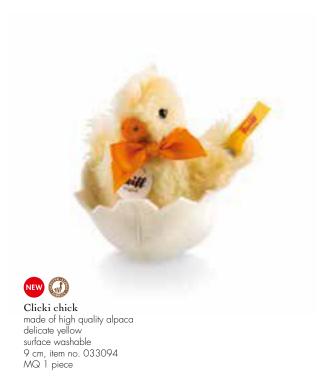

#### Pixi mouse

Who's that stretching out of his delicious home? During the last cool days Pixi Mouse has indeed been eating his fill in the pantry. Originally there were only a few small holes airbrushed onto the felted wool piece of cheese. Since then a pretty big one has appeared... and the question is... will the mouse's big round tummy still fit through? The brown/beige, 9 cm tall Pixi Mouse made of high quality alpaca

is a small work of art – he has been lovingly decorated with a nose, muzzle and delicate little paws. Ears, tail and paws are made of wool felt and glistening in his left ear is 'a golden "Button in Ear". He desperately wants to go out onto the green lawn for a spring picnic. Who can help Pixi?

Pixi mouse made of high quality alpaca brown/beige, sitting up surface washable limited edition of 1,000 pieces with gold-plated "Button in Ear" 9 cm, item no. 021497 MQ 1 piece