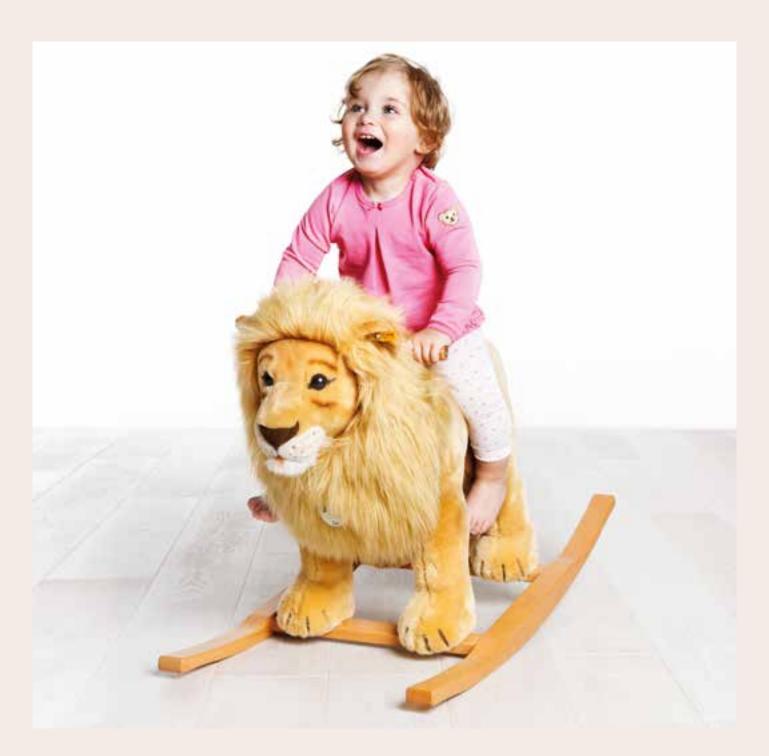

# Riding animals I wish for an animal to ride on!

The familiar children's nursery rhyme "Horsey Horsey...", still makes children giggle with glee today just as it has in days gone by. Experiencing the world from a whole different perspective on the back of an animal has always had a special kind of magic. Therefore, the riding horse has long been one of the most beloved items on children's Christmas lists. We at Steiff have provided a few comrades on a par for the classic riding horse. All of them have an improved design and especially high-quality woven fur. And so that our smallest riding enthusiasts can mount up and go on adventures comfortably and safely on the backs of their favourite animals, the rockers of the Steiff riding animals are made of solid beech and the inner frame is handmade of stainless steel that can hold up to 150 kilograms.

Urs riding bear made of cuddly soft woven fur mottled brown surface washable saddle height ca. 45 cm 70 cm, item no. 048920 MQ 1 piece

Leo riding lion made of cuddly soft woven fur golden blond surface washable saddle height ca. 45 cm 70 cm, item no. 048982 MQ 1 piece