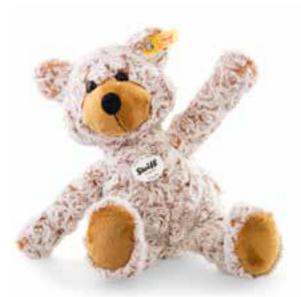

Medal Teddy bear item no. 673801 with medal made of bronze of the spring 2014 collection.

Medal Teddy bear item no. 673795 with medal made of copper-Nickel of the spring 2014 collection.

Medal Teddy bear item no. 674051 with medal made of silver of the spring 2015 collection.