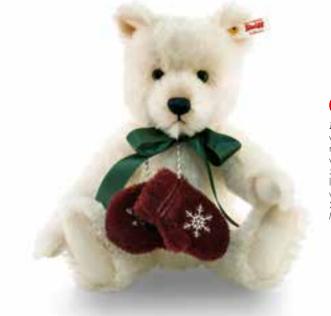

#### Mittens Teddy bear

When it is a winter wonderland outdoors, our Mittens Teddy bear is ready for whatever Mother Nature has in store. As the temperature dips below 32 degrees, he dons his warm mittens and makes the best of his time in the cold. Mittens Teddy is sewn from snow white mohair, has hand-stitched features, and wears a rich satin ribbon around his neck to the side. His mittens are sewn from finest dark red mohair and embroidered with a traditional Christmas snowflake pattern. They are suspended on a festive woven cord around his neck. Wind "Mittens" up and hear his favourite song: "Winter Wonderland," of course! Our beloved series of musical Christmas bears continues in 2016 with another beautiful addition to the collection, our charming and enchanting "Mittens" Teddy. And there are still more to come in the series, so be sure to add this edition to your collection and plan to collect the entire set!

Mittens Teddy bear with melody "Winter Wonderland" made of finest mohair white 5-way jointed, surface washable limited edition of 1,500 pieces with gold-plated "Button in Ear" 30 cm, item no. 682872 MQ 1 piece