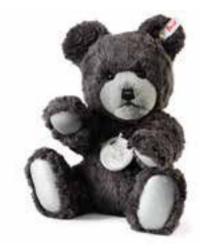

#### Medal Teddy bear

Every Steiff bear tells a story. And what story is as compelling as that of Margarete Steiff, the founder of our company? It is with great pride that we offer a series of special Teddy bears, accompanied by commemorative medals, to honour her memory and legacy. Available in Germany, Austria and Switzerland, these limited editions will appeal to both arctophiles and numismatists – collectors of Teddy bears and precious coins respectively. The series began in 2014 with the introduction of the Teddy bear with a copper-nickel medal (production limited to three years) and with a bronze medal (limited edition of 1,000 pieces), both sewn from the finest alpaca plush. They were followed in 2015 by the Teddy bear with a silver medal (limited edition of 1,000 pieces) and are now joined by the Teddy bear with a gold medal (limited edition of 1,000 pieces) in 2016. All the bears feature a unique metallic-coloured cross-stitch on their noses that matches their commemorative medals. Why not join us in paying tribute to the heritage of Margarete Steiff with this rare and valuable collectible series?

Medal Teddy bear item no. 673801 with medal made of bronze of the spring 2014 collection.

Medal Teddy bear item no. 673795 with medal made of copper-Nickel of the spring 2014 collection.

Medal Teddy bear item no. 674051 with medal made of silver of the spring 2015 collection.