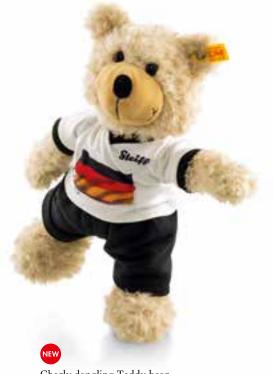

# WE CELEBRATE: 10 YEARS FYNN, CHARLY AND LOTTE - CELEBRATE WITH US!

Fynn Teddy bear with growler made of finest mohair light beige 5-way jointed, surface washable 28 cm, item no. 028960 MQ 1 piece

Charly Teddy bear with growler made of finest mohair brown 5-way jointed, surface washable 30 cm, item no. 000973 MQ 1 piece