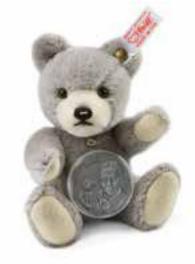

#### Medal Teddy bear

Every Steiff bear tells a story. And what story is as compelling as that of Margarete Steiff, the founder of our company? It is with great pride that we offer a series of special Teddy bears, accompanied by commemorative medals, to honour her memory and legacy. Available in Germany, Austria and Switzerland, these limited editions will appeal to both arctophiles and numismatists – collectors of Teddy bears and precious coins respectively. The series began in 2014 with the introduction of the Teddy bear with a copper-nickel medal (production limited to three years) and with a bronze medal (limited edition of 1,000 pieces), both sewn from the finest alpaca plush. They were followed in 2015 by the Teddy bear with a silver medal (limited edition of 1,000 pieces) and are now joined by the Teddy bear with a gold medal (limited edition of 1,000 pieces) in 2016. All the bears feature a unique metallic-coloured cross-stitch on their noses that matches their commemorative medals. Why not join us in paying tribute to the heritage of Margarete Steiff with this rare and valuable collectible series?

Medal Teddy bear with medal made of gold made of finest mohair blond 5-way jointed, surface washable limited edition of 1,000 pieces with gold-plated "Button in Ear" 32 cm, item no. 674068 MQ 1 piece

Image source: State Mints of Baden-Württemberg