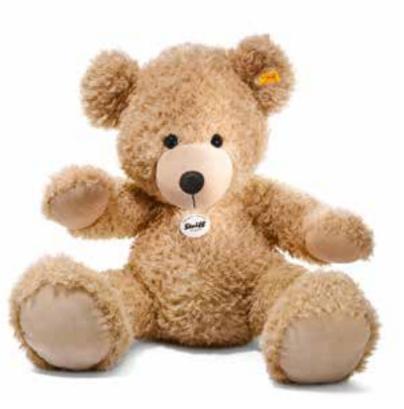

# Teddy bears For wonderful friendships which begin on four paws.

Good day! The Steiff Teddy bears introduce themselves, and look forward to making their way to their new little owners. Lara and Luis are quite excited about which children's room they are going to move into. The lively bears can hardly keep their arms and legs still because of their excitment. The Steiff Bobby Teddy bears take a curious look around with their big bear eyes and think about what wild adventures they will soon be having with their children. The Elmar and Petsy Teddy bears are already telling each other stories about how they would like their new homes to look. And the Teddy bears Charly, Fynn and Lotte, have already packed their suitcases with all their belongings: ready for the great journey to their children. Finally, all the enchanting, cuddly soft Steiff bears raise their paws in greeting, wave their Steiff home in Giengen goodbye for the last time – and open up their arms in a hearty hug for their new little owners.

Cosy Teddy bear made of cuddly soft plush reddish blond, sitting machine washable at 30° C 16 cm, item no. 023613 MQ 2 pieces

Growling bear with growler made of finest mohair blond 5-way jointed, surface washable 33 cm, item no. 011566 MQ 1 piece