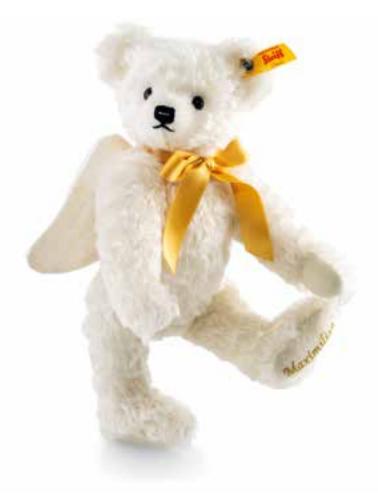

# Personalised Teddy bears Giving is as much a pleasure as receiving!

A Steiff Teddy bear or animal lasts for ever and so it will always be remembered by its recipient. And because special occasions call for special gifts, Steiff has come up with some wonderful gift ideas. These Teddy bears' paw pads are embroidered according to your specifications – gifts for weddings and birthdays, but also to celebrate a child's first day at school or the birth or baptism of a baby.

Production time is usually 4 weeks + delivery time

Examples for embroideries foot pads

Teddy bear birth personalised Teddy bear made of finest mohair cream 5-way jointed, surface washable with individual embroidered foot pads with pink or blue bib 27 cm, item no. 001758 MQ 1 piece