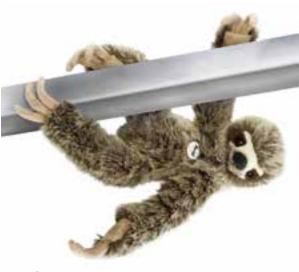

## Magnetic animals Climbing fun!

Wow! Jocko chimpanzee swings from the shelf in the children's room and hops onto his friend Marko's shoulders. "Come on, let's go to the fridge!" And in the blink of an eye, he's hanging from the fridge door watching Marko's mum from a lofty height as she cooks. "Can you help me, Jocko?" she asks. Marko grabs Jocko's favourite spoon and puts it in Jocko's hand who supports himself on the oven door and helps Marko stir. How does he do that? Quite simply. Jocko the chimpanzee also has magnetic hands just like Lommy the dangling magnetic ring-tailed lemur and Eric the magnetic sloth from the new Steiff range. Together the three acrobats at 50 cm, 70 cm and 45 cm are fantastic playmates, even for big kids. Wherever there is metal, they are almost invincible. And our ideas haven't run out just quite yet... Clack! And Lommy is already sitting on Lisa's bicycle rack. It's a short ride over to the playground and then it's over to the swings, then the climbing frame: "Hello Lisa! I'm already up here!" And then onto the slide. "Now you're stuck!" laughs Lisa, putting Lommy in her lap. Down they go and onto the next adventure...

Eric the magnetic sloth made of cuddly soft woven fur brown tipped machine washable at 30° C 45 cm, item no. 056277 MQ 1 piece

Jocko the magnetic chimpanzee made of cuddly soft woven fur dark brown machine washable at 30° C 50 cm, item no. 060212 MQ 1 piece