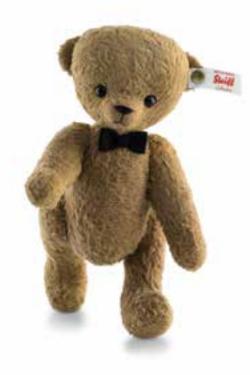

#### Mini Wicked Witch

"What are you going to do with my dog? Give him back to me!"

"All in good time, my little pretty, all in good time."

"Please, give me back my dog! "

"Certainly, certainly..."

With these famous lines we conjure up one of the greatest antagonistic villains of all times - Wicked Witch of the West. Over the decades, audiences have grown to love this colourful character - making her

second only to Dorothy in terms of popularity. As part of the hugely popular series which celebrated MGM's 1939 film classic "The Wizard of Oz", by far the most famous adaptation of L. Frank Baum's novel, Steiff are delighted to offer all Oz fans a wonderful Wicked Witch who flies in the villainous footsteps of her predecessor. Allow her to cast her spell on you, you won't regret it!

Mini Wicked Witch made of finest mohair green 5-way jointed, surface washable limited edition of 1,939 pieces with gold-plated "Button in Ear" 14 cm, item no. 661860 MQ 1 piece TM und © Turner Entertainment Co.