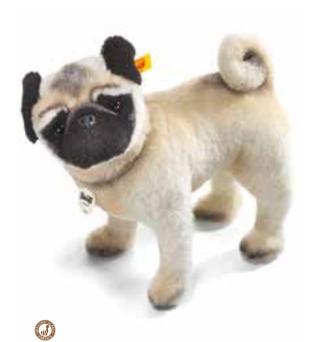

Silvo dog made of cuddly soft plush white, standing 1-way jointed (head), hand washable 34 cm, item no. 035654 MQ 1 piece

Lielou pug made of high quality alpaca white, standing 1-way jointed (head), surface washable 30 cm, item no. 045042 MQ 1 piece