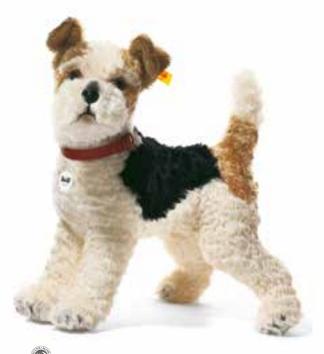

Foxy Fox Terrier made of finest mohair white/brown/black, standing surface washable 35 cm, item no. 031717 MQ 1 piece