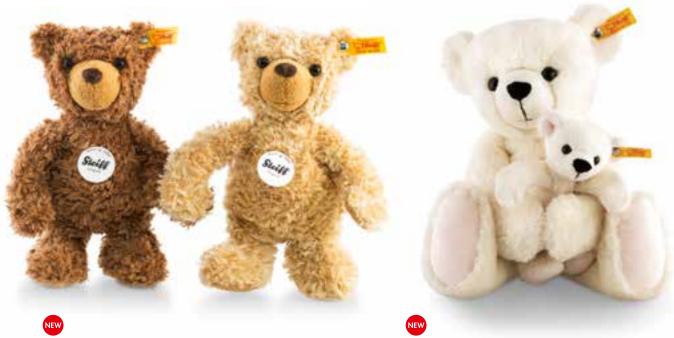

# Teddy bears For wonderful friendships which begin on four paws.

Good day! The Steiff Teddy bears introduce themselves, and look forward to making their way to their new little owners. Lara and Luis are quite excited about which children's room they are going to move into. The lively bears can hardly keep their arms and legs still because of their excitment. The Steiff Bobby Teddy bears take a curious look around with their big bear eyes and think about what wild adventures they will soon be having with their children. The Elmar and Petsy Teddy bears are already telling each other stories about how they would like their new homes to look. And the Teddy bears Charly, Fynn and Lotte, have already packed their suitcases with all their belongings: ready for the great journey to their children. Finally, all the enchanting, cuddly soft Steiff bears raise their paws in greeting, wave their Steiff home in Giengen goodbye for the last time – and open up their arms in a hearty hug for their new little owners.