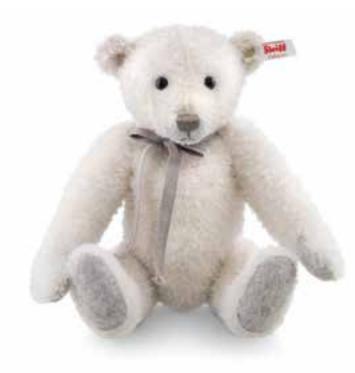

#### Crispy Teddy bear

There are guys who just can't be pigeonholed. For example our friendly Crispy... With his glistening eyes and a mischievous grin on his bearlike face he is game for anything. Just like his friends Rascal and Tramp - Crispy will go all out to maintain his own style: he opted for novel mohair, with a slightly spiky appearance. High quality felt soles and a mottled cotton ribbon in grey-beige match his embroidered nose, and he wears the light shadows on his nose and ears with dignity. Crispy has five articulated joints and thanks to his softly stuffed body is sitting bent slightly forwards. Our daily routine needs "crispy" moments.