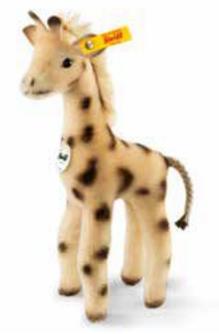

Greta giraffe made of finest mohair beige/brown, standing surface washable 22 cm, Art.-Nr. 068058 MQ 1 piece

Najumo monkey made of finest mohair brown tipped 5-way jointed, head and limbs are loosely attached to the body surface washable 32 cm, item no. 035128 MQ 1 piece