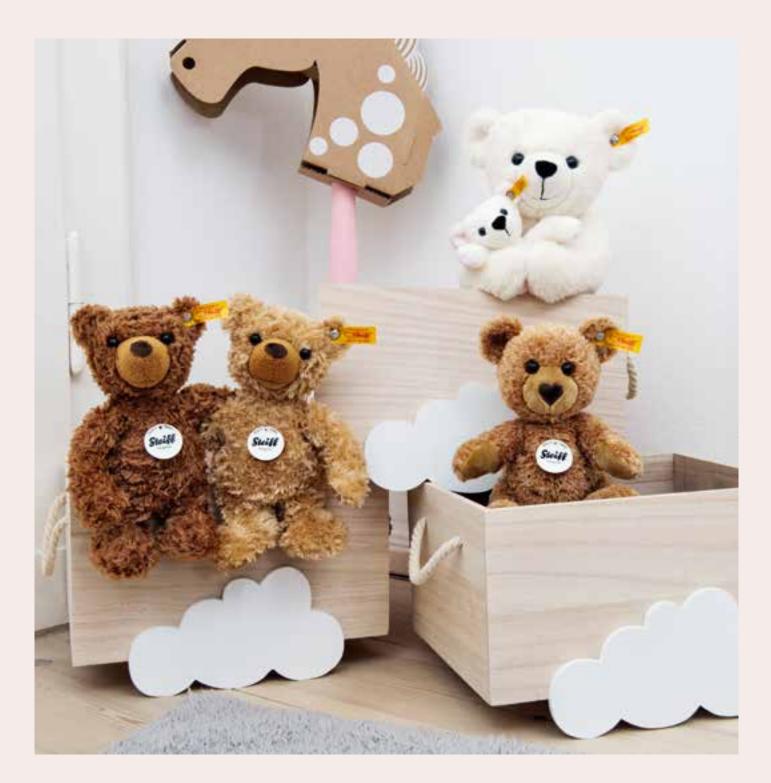

# Teddy bears For wonderful friendships which begin on four paws.

Good day! The Steiff Teddy bears introduce themselves, and look forward to making their way to their new little owners. Lara and Luis are quite excited about which children's room they are going to move into. The lively bears can hardly keep their arms and legs still because of their excitment. The Steiff Bobby Teddy bears take a curious look around with their big bear eyes and think about what wild adventures they will soon be having with their children. The Elmar and Petsy Teddy bears are already telling each other stories about how they would like their new homes to look. And the Teddy bears Charly, Fynn and Lotte, have already packed their suitcases with all their belongings: ready for the great journey to their children. Finally, all the enchanting, cuddly soft Steiff bears raise their paws in greeting, wave their Steiff home in Giengen goodbye for the last time – and open up their arms in a hearty hug for their new little owners.

Kimba and Kai made of cuddly soft plush brown/beige machine washable at 30° C 21 cm, item no. 113703 MQ 1 piece

Lucky Teddy bear made of cuddly soft plush grey machine washable at 30° C 27 cm, item no. 109867 MQ 2 pieces

Cosy Teddy bear made of cuddly soft plush reddish blond, sitting machine washable at 30° C 16 cm, item no. 023613 MQ 2 pieces

Growling bear with growler made of finest mohair blond 5-way jointed, surface washable 33 cm, item no. 011566 MQ 1 piece

Paddy Teddy bear made of finest mohair light brown 5-way jointed, surface washable 28 cm, item no. 027178 MQ 1 piece

Luca Teddy bear made of finest mohair blond 5-way jointed, surface washable 35 cm, item no. 027475 MQ 1 piece Cosy Year bear 2016 made of cuddly soft plush beige machine washable at 30° C 35 cm, item no. 664847 MQ 1 piece