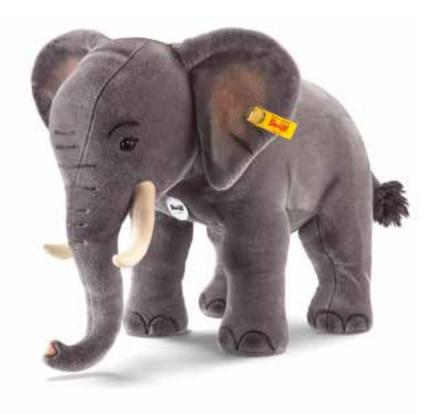

Studio elephant made of cuddly soft woven fur grey, standing surface washable 95 cm, item no. 500725 MQ 1 piece

Studio elephant made of cuddly soft woven fur grey, standing surface washable 75 cm, item no. 501470 MQ 1 piece