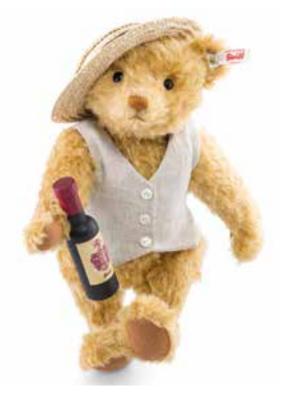

#### Picnic Papa

O la la....When Picnic Papa is out and about he cannot be without his bottle of red wine. With that a baguette, some cheese – he already feels as if he were surrounded by the lavender scented summer breeze from his favourite landscape in Provence. He can really not get enough of it! Picnic Papa is made from the finest auburn mohair, wearing a straw hat with a burgundy satin ribbon, a beige linen vest and has a wooden wine bottle (because it lasts longer). He invites his family to a picnic and everybody else who want to join in. Don't miss out on this piece of French lifestyle!

Picnic Papa made of finest mohair reddish blond 5-way jointed, surface washable limited edition of 1,000 pieces with gold-plated "Button in Ear" 32 cm, item no. 021473 MQ 1 piece