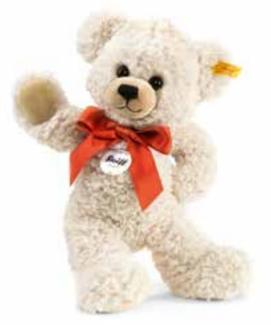

# Teddy bears For wonderful friendships which begin on four paws.

Good day! The Steiff Teddy bears introduce themselves, and look forward to making their way to their new little owners. Lara and Luis are quite excited about which children's room they are going to move into. The lively bears can hardly keep their arms and legs still because of their excitment. The Steiff Bobby Teddy bears take a curious look around with their big bear eyes and think about what wild adventures they will soon be having with their children. The Elmar and Petsy Teddy bears are already telling each other stories about how they would like their new homes to look. And the Teddy bears Charly, Fynn and Lotte, have already packed their suitcases with all their belongings: ready for the great journey to their children. Finally, all the enchanting, cuddly soft Steiff bears raise their paws in greeting, wave their Steiff home in Giengen goodbye for the last time – and open up their arms in a hearty hug for their new little owners.