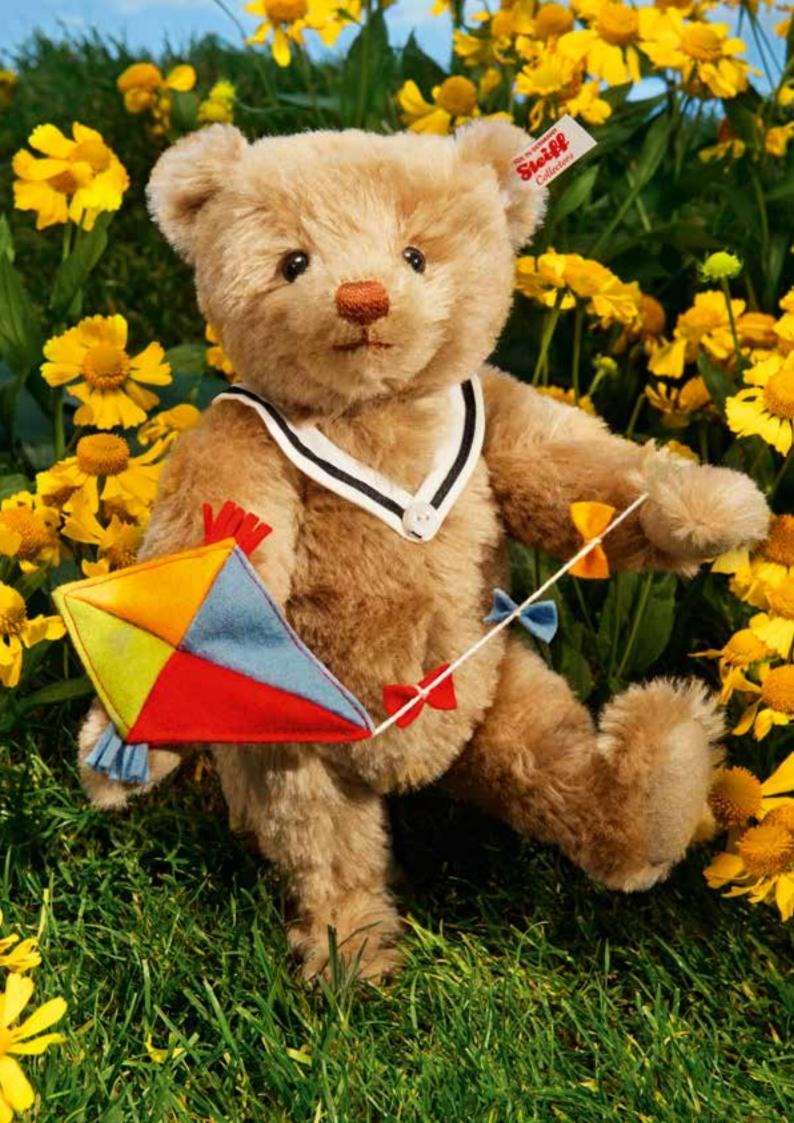

#### Picnic Boy

"Just look!" Whilst the adults are sitting in the grass, chatting and eating, the Picnic Boy does not hang around for long. He loves it when the wind swirls the warm air and lifts his kite high up... The Picnic Boy in old gold coloured mohair is a friendly, enterprising cuddly bear. He wears a white cotton collar with his colourful kite with blue satin

ribbon and of course a gold-plated "Button in Ear". He is part of the Picnic Series for spring 2016 – and prefers to be in the company of Picnic Mama, Papa and Girl. He is also happy to picnic on his own, provided he is in nice company.

Picnic Boy made of finest mohair old gold 5-way jointed, surface washable limited edition of 1,000 pieces with gold-plated "Button in Ear" 26 cm, item no. 021510 MQ 1 piece