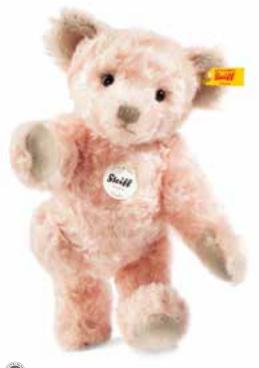

#### Little Tina Teddy bear

Little Tom looks at his girlfriend with admiration - at the fluffy ears that he could cuddle all over again, her apricot-coloured coat and her matching embroidered nose. No doubt, he is completely love-struck: since he met Tina he prefers to spend every minute with her. Who would be surprised? With her feathery, gently shining mohair she is definitely a bear to fall in love with. She is tall and yet graceful. She loves to be alive and lets others enjoy it with her.... Our collectors tip: Little Tina is limited to 500 pieces. Just follow Tom's example and cuddle up to her too!

Little Tina Teddy bear made of finest mohair apricot tipped 5-way jointed, surface washable limited edition of 500 pieces with gold-plated "Button in Ear" 56 cm, item no. 021367 MQ 1 piece