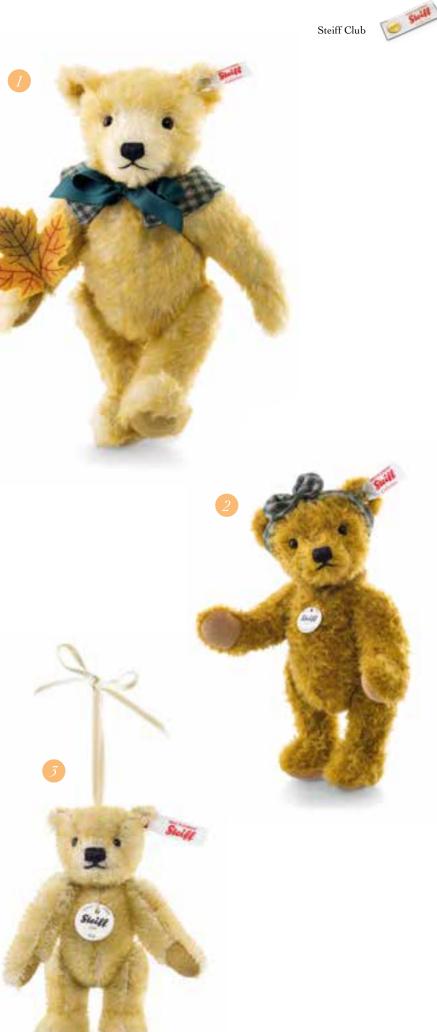

Attenzione: I prodotti raffigurati non sono giocattoli. Gli articoli sono esclusivamente destinati a collezionisti adulti.

Exclusive for Steiff Club members.

made of finest mohair yellow tipped, 5-way jointed, surface washable production limited to the year 2016 with gold-plated "Button in Ear" 27 cm, item no. 421389

#### Event Teddy bear 2016 6 Mady

This item is only available at Club Events.

made of finest mohair golden brown 5-way jointed, surface washable production limited to the year 2016 with gold-plated "Button in Ear" 21 cm, item no. 421365

#### Steiff Club 3 Annual gift 2016

This item is part of the membership. It isn't available for sale.

made of finest mohair blond tipped 5-way jointed, surface washable production limited to the year 2016 with gold-plated "Button in Ear" 10 cm, item no. 421372