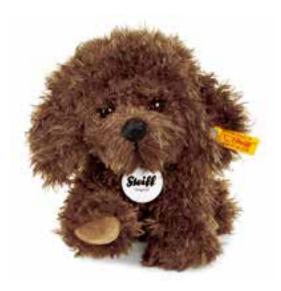

Little Sammy puppy made of cuddly soft plush white, sitting machine washable at 30° C 17 cm, item no. 083549 MQ 2 pieces

Little Bonny puppy made of cuddly soft plush golden brown, sitting machine washable at 30° C 17 cm, item no. 083556 MQ 2 pieces