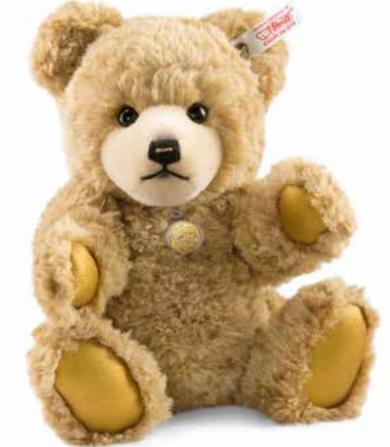

#### Medal Teddy bear

Every Steiff bear tells a story. And what story is as compelling as that of Margarete Steiff, the founder of our company? It is with great pride that we offer a series of special Teddy bears, accompanied by commemorative medals, to honour her memory and legacy. Available in Germany, Austria and Switzerland, these limited editions will appeal to both arctophiles and numismatists – collectors of Teddy bears and precious coins respectively. The series began in 2014 with the introduction of the Teddy bear with a copper-nickel medal (production limited to three years) and with a bronze medal (limited edition of 1,000 pieces), both sewn from the finest alpaca plush. They were followed in 2015 by the Teddy bear with a silver medal (limited edition of 1,000 pieces) and are now joined by the Teddy bear with a gold medal (limited edition of 1,000 pieces) in 2016. All the bears feature a unique metallic-coloured cross-stitch on their noses that matches their commemorative medals. Why not join us in paying tribute to the heritage of Margarete Steiff with this rare and valuable collectible series?

Medal Teddy bear with medal made of gold made of finest mohair blond 5-way jointed, surface washable limited edition of 1,000 pieces with gold-plated "Button in Ear" 32 cm, item no. 674068 MQ 1 piece

Image source: State Mints of Baden-Württemberg