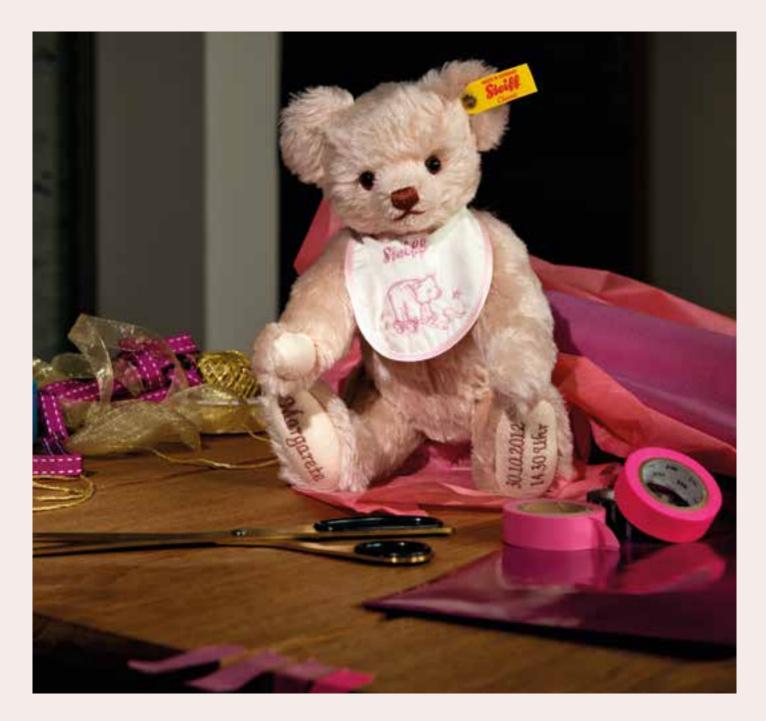

Production time is usually 4 weeks + delivery time

Examples for embroideries foot pads

Teddy bear birth personalised Teddy bear made of finest mohair cream 5-way jointed, surface washable with individual embroidered foot pads with pink or blue bib 27 cm, item no. 001758 MQ 1 piece