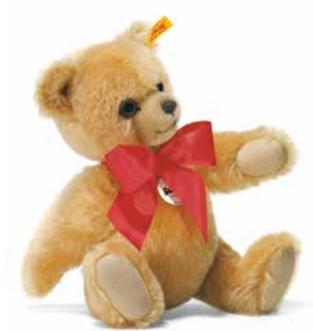

Cosy Teddy bear made of cuddly soft plush reddish blond, sitting machine washable at 30° C 16 cm, item no. 023613 MQ 2 pieces

Growling bear with growler made of finest mohair blond 5-way jointed, surface washable 33 cm, item no. 011566 MQ 1 piece

Paddy Teddy bear made of finest mohair light brown 5-way jointed, surface washable 28 cm, item no. 027178 MQ 1 piece

Luca Teddy bear made of finest mohair blond 5-way jointed, surface washable 35 cm, item no. 027475 MQ 1 piece Cosy Year bear 2016 made of cuddly soft plush beige machine washable at 30° C 35 cm, item no. 664847 MQ 1 piece