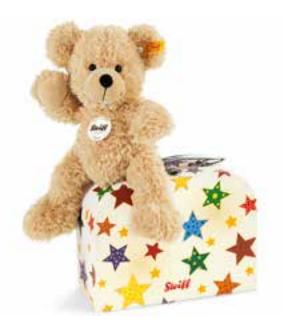

Charly dangling Teddy bear made of cuddly soft plush beige machine washable at 30° C 30 cm, item no. 012808 MQ 2 pieces

**Fynn Teddy bear** made of cuddly soft plush beige machine washable at 30° C 24 cm, item no. 110795 MQ 2 pieces

#### NOS

**Fynn Teddy bear** made of cuddly soft plush beige machine washable at 30° C 18 cm, item no. 111372 MQ 3 pieces

Fynn Teddy bear made of cuddly soft plush beige machine washable at 30° C 28 cm, item no. 111327 MQ 2 pieces