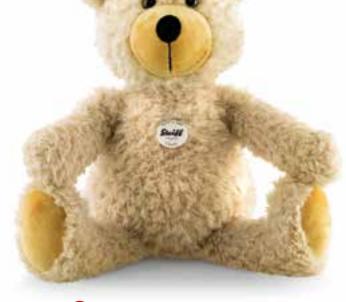

# WE CELEBRATE: 10 YEARS FYNN, CHARLY AND LOTTE - CELEBRATE WITH US!

Fynn Teddy bear with growler made of finest mohair light beige 5-way jointed, surface washable 28 cm, item no. 028960 MQ 1 piece

Charly Teddy bear with growler made of finest mohair brown 5-way jointed, surface washable 30 cm, item no. 000973 MQ 1 piece