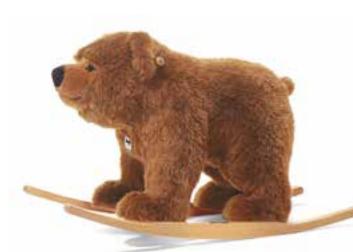

# Riding animals I wish for an animal to ride on!

The familiar children's nursery rhyme "Horsey Horsey...", still makes children giggle with glee today just as it has in days gone by. Experiencing the world from a whole different perspective on the back of an animal has always had a special kind of magic. Therefore, the riding horse has long been one of the most beloved items on children's Christmas lists. We at Steiff have provided a few comrades on a par for the classic riding horse. All of them have an improved design and especially high-quality woven fur. And so that our smallest riding enthusiasts can mount up and go on adventures comfortably and safely on the backs of their favourite animals, the rockers of the Steiff riding animals are made of solid beech and the inner frame is handmade of stainless steel that can hold up to 150 kilograms.

Urs riding bear made of cuddly soft woven fur mottled brown surface washable saddle height ca. 45 cm 70 cm, item no. 048920 MQ 1 piece

Leo riding lion made of cuddly soft woven fur golden blond surface washable saddle height ca. 45 cm 70 cm, item no. 048982 MQ 1 piece