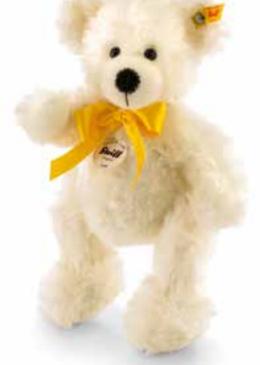

# Teddy bears For wonderful friendships which begin on four paws.

Good day! The Steiff Teddy bears introduce themselves, and look forward to making their way to their new little owners. Lara and Luis are quite excited about which children's room they are going to move into. The lively bears can hardly keep their arms and legs still because of their excitment. The Steiff Bobby Teddy bears take a curious look around with their big bear eyes and think about what wild adventures they will soon be having with their children. The Elmar and Petsy Teddy bears are already telling each other stories about how they would like their new homes to look. And the Teddy bears Charly, Fynn and Lotte, have already packed their suitcases with all their belongings: ready for the great journey to their children. Finally, all the enchanting, cuddly soft Steiff bears raise their paws in greeting, wave their Steiff home in Giengen goodbye for the last time – and open up their arms in a hearty hug for their new little owners.