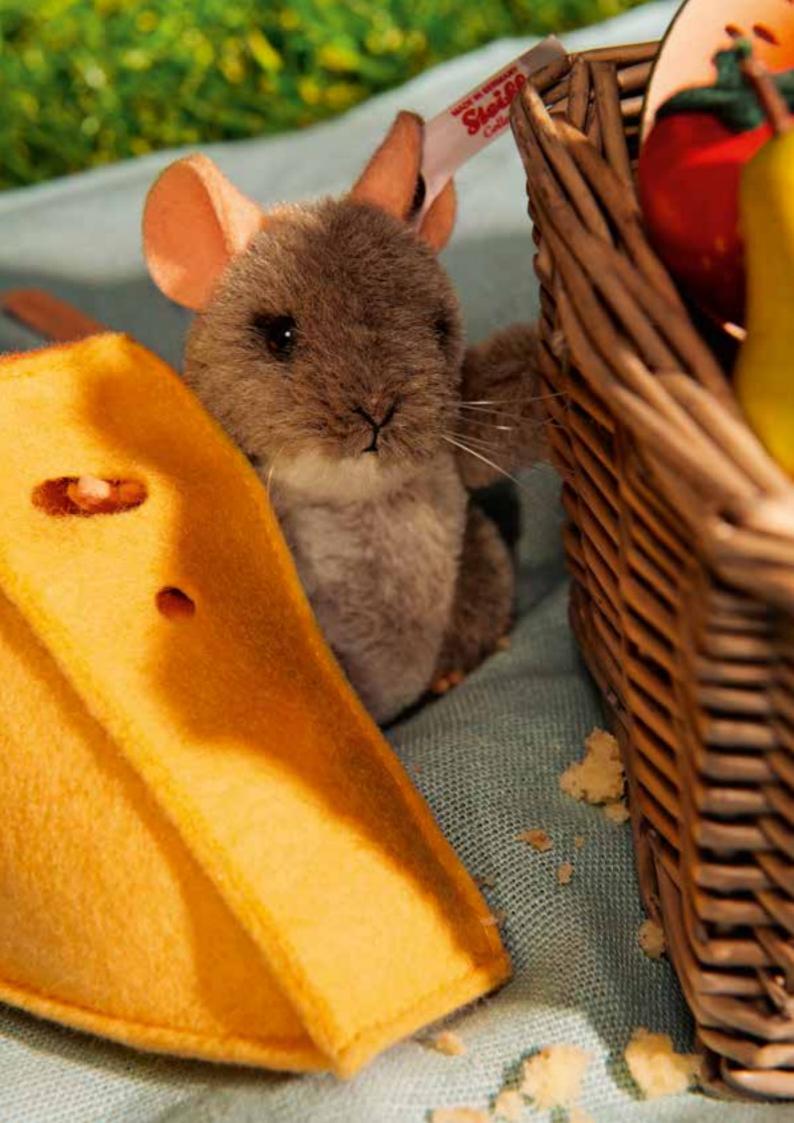

#### Pixi mouse

Who's that stretching out of his delicious home? During the last cool days Pixi Mouse has indeed been eating his fill in the pantry. Originally there were only a few small holes airbrushed onto the felted wool piece of cheese. Since then a pretty big one has appeared... and the question is... will the mouse's big round tummy still fit through? The brown/beige, 9 cm tall Pixi Mouse made of high quality alpaca

is a small work of art – he has been lovingly decorated with a nose, muzzle and delicate little paws. Ears, tail and paws are made of wool felt and glistening in his left ear is 'a golden "Button in Ear". He desperately wants to go out onto the green lawn for a spring picnic. Who can help Pixi?

Pixi mouse made of high quality alpaca brown/beige, sitting up surface washable limited edition of 1,000 pieces with gold-plated "Button in Ear" 9 cm, item no. 021497 MQ 1 piece