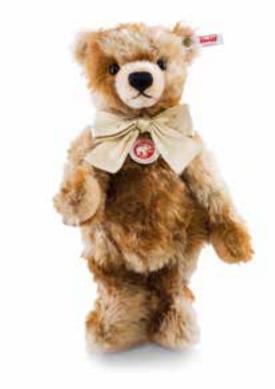

#### Little Tina Teddy bear

Little Tom looks at his girlfriend with admiration - at the fluffy ears that he could cuddle all over again, her apricot-coloured coat and her matching embroidered nose. No doubt, he is completely love-struck: since he met Tina he prefers to spend every minute with her. Who would be surprised? With her feathery, gently shining mohair she is definitely a bear to fall in love with. She is tall and yet graceful. She loves to be alive and lets others enjoy it with her.... Our collectors tip: Little Tina is limited to 500 pieces. Just follow Tom's example and cuddle up to her too!

Little Tina Teddy bear made of finest mohair apricot tipped 5-way jointed, surface washable limited edition of 500 pieces with gold-plated "Button in Ear" 56 cm, item no. 021367 MQ 1 piece