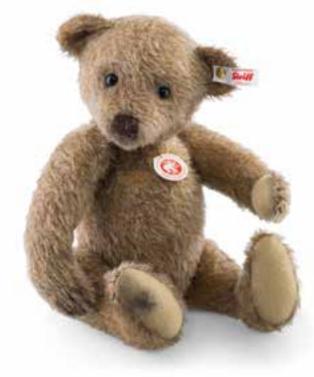

#### Teddy bear replica 1922

The original version of this 80 year old Teddy measures over 70 cm – it was created at Steiff in the 1920's and is now owned by an American collector. We have reinterpreted this characterful companion and present him as Teddy bear replica 1922, but this time in a size of 35 cm. He features a shorn muzzle and wears a shiny, curly coat made of finest caramel tipped mohair. Everything has been made

as in the past: head loosely fixed to his body, a sincere expression, glass eyes, a growler and excelsior stuffing. The Replica is released in a limited edition of 922 pieces with "underscored button" made of patinated steel. Do you want to admire this bear every day? He is looking forward to you meeting you.

Teddy bear replica 1922 with growler made of finest mohair caramel tipped 5-way jointed, head is loosely attached to the body surface washable limited edition of 922 pieces stuffed with wood shavings with glass eyes with "underscored button" made of patinated steel 35 cm, item no. 403248 MQ 1 piece