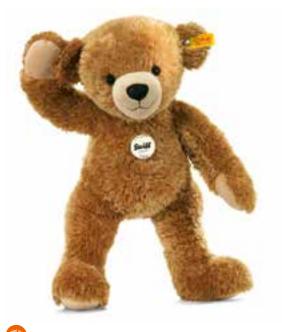

# WE CELEBRATE: 10 YEARS FYNN, CHARLY AND LOTTE - CELEBRATE WITH US!

Fynn Teddy bear with growler made of finest mohair light beige 5-way jointed, surface washable 28 cm, item no. 028960 MQ 1 piece

Charly Teddy bear with growler made of finest mohair brown 5-way jointed, surface washable 30 cm, item no. 000973 MQ 1 piece