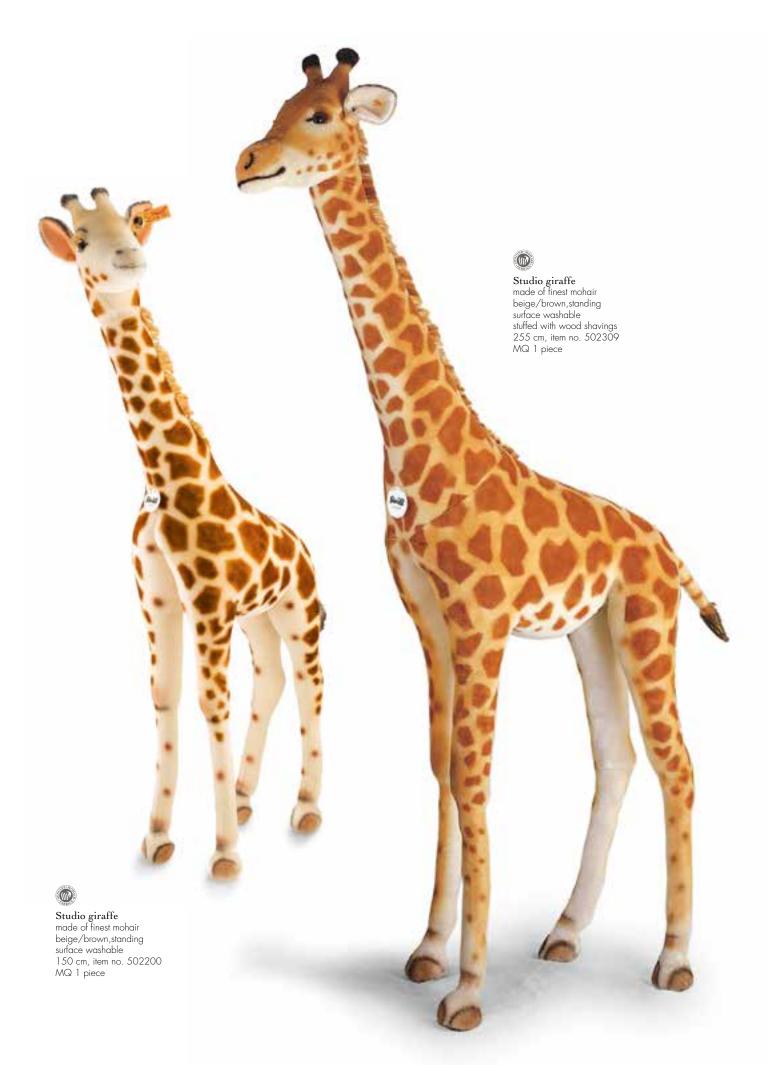

# Studio animals Characters that love being in the spotlight.

They are accustomed to attracting attention, being in the spotlight and being photographed: the largest of all the Steiff animals – the studio animals. As both sought-after as well as beloved models of great proportion, they know what is important: an impressive, absolute

In particular cases delivery of the following items may last from 3 to 4 months. Kindly contact us for availability information. realistic stature, a charming character and great charisma. The highquality, hand-stuffed giants are always decorative highlights at events, parties or in commercial and private premises. They attract people's attention with lots of enthusiasm. Guaranteed.