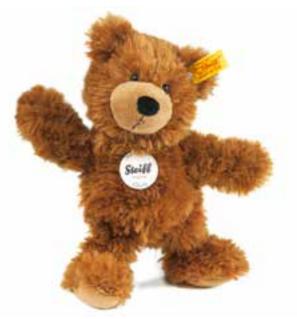

# Teddy bears For wonderful friendships which begin on four paws.

Good day! The Steiff Teddy bears introduce themselves, and look forward to making their way to their new little owners. Lara and Luis are quite excited about which children's room they are going to move into. The lively bears can hardly keep their arms and legs still because of their excitment. The Steiff Bobby Teddy bears take a curious look around with their big bear eyes and think about what wild adventures they will soon be having with their children. The Elmar and Petsy Teddy bears are already telling each other stories about how they would like their new homes to look. And the Teddy bears Charly, Fynn and Lotte, have already packed their suitcases with all their belongings: ready for the great journey to their children. Finally, all the enchanting, cuddly soft Steiff bears raise their paws in greeting, wave their Steiff home in Giengen goodbye for the last time – and open up their arms in a hearty hug for their new little owners.

Cosy Teddy bear made of cuddly soft plush reddish blond, sitting machine washable at 30° C 16 cm, item no. 023613 MQ 2 pieces

Growling bear with growler made of finest mohair blond 5-way jointed, surface washable 33 cm, item no. 011566 MQ 1 piece