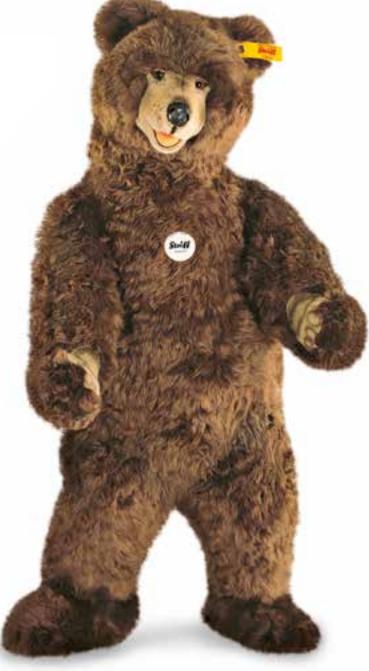

Studio bear made of cuddly soft plush brown, sitting up surface washable 160 cm, item no. 500558 MQ 1 piece