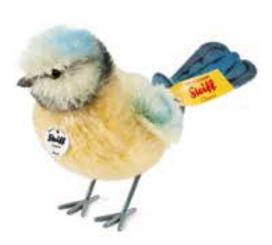

Piccy blue tit made of finest mohair yellow/blue/white, standing surface washable 10 cm, item no. 033360 MQ 1 piece

Kecki chipmunk made of finest mohair striped russet, sitting up surface washable 10 cm, Art.-Nr. 070075 MQ 1 piece