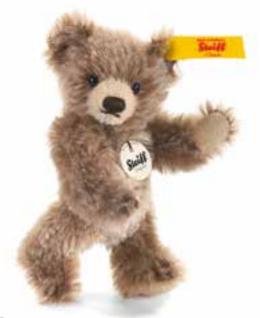

#### Crispy Teddy bear

There are guys who just can't be pigeonholed. For example our friendly Crispy... With his glistening eyes and a mischievous grin on his bearlike face he is game for anything. Just like his friends Rascal and Tramp - Crispy will go all out to maintain his own style: he opted for novel mohair, with a slightly spiky appearance. High quality felt soles and a mottled cotton ribbon in grey-beige match his embroidered nose, and he wears the light shadows on his nose and ears with dignity. Crispy has five articulated joints and thanks to his softly stuffed body is sitting bent slightly forwards. Our daily routine needs "crispy" moments.