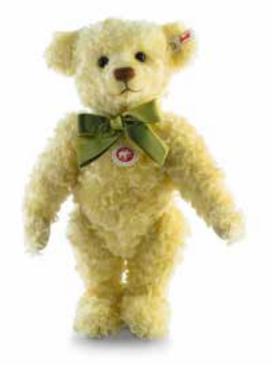

#### British Collectors' Teddy bear 2016

Embracing tradition and timeless values our British Collectors' Teddy bear is bursting with nostalgia and fond memories of yesteryear yet snuggles a huge spoonful of contemporary magic. He is sunshine and smiles, merriment and laughter all wrapped up in a joyful bear. Extremely proud of his past yet excited about his future this bear is certain to fill your home with hilarity and hopefulness, gaiety and gladness, so be sure to let him in! His striking fresh yellow mohair is exceptionally produced and skilfully woven. His deep-set eyes overflow with warmth, playfulness and never ending friendship. He is a Steiff gentlebear of yesteryear enjoying the delights of today. A bear that is immensely proud to join the celebrated series known as the "Jewell in the crown" of the collectors' world.

British Collectors' Teddy bear 2016 with growler made of finest mohair yellow 5-way jointed, surface washable limited edition of 2,000 pieces with gold-plated "Button in Ear" 36 cm, item no. 664953 MQ 1 piece