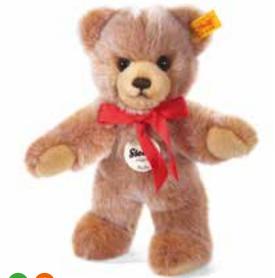

# Teddy bears For wonderful friendships which begin on four paws.

Good day! The Steiff Teddy bears introduce themselves, and look forward to making their way to their new little owners. Lara and Luis are quite excited about which children's room they are going to move into. The lively bears can hardly keep their arms and legs still because of their excitment. The Steiff Bobby Teddy bears take a curious look around with their big bear eyes and think about what wild adventures they will soon be having with their children. The Elmar and Petsy Teddy bears are already telling each other stories about how they would like their new homes to look. And the Teddy bears Charly, Fynn and Lotte, have already packed their suitcases with all their belongings: ready for the great journey to their children. Finally, all the enchanting, cuddly soft Steiff bears raise their paws in greeting, wave their Steiff home in Giengen goodbye for the last time – and open up their arms in a hearty hug for their new little owners.