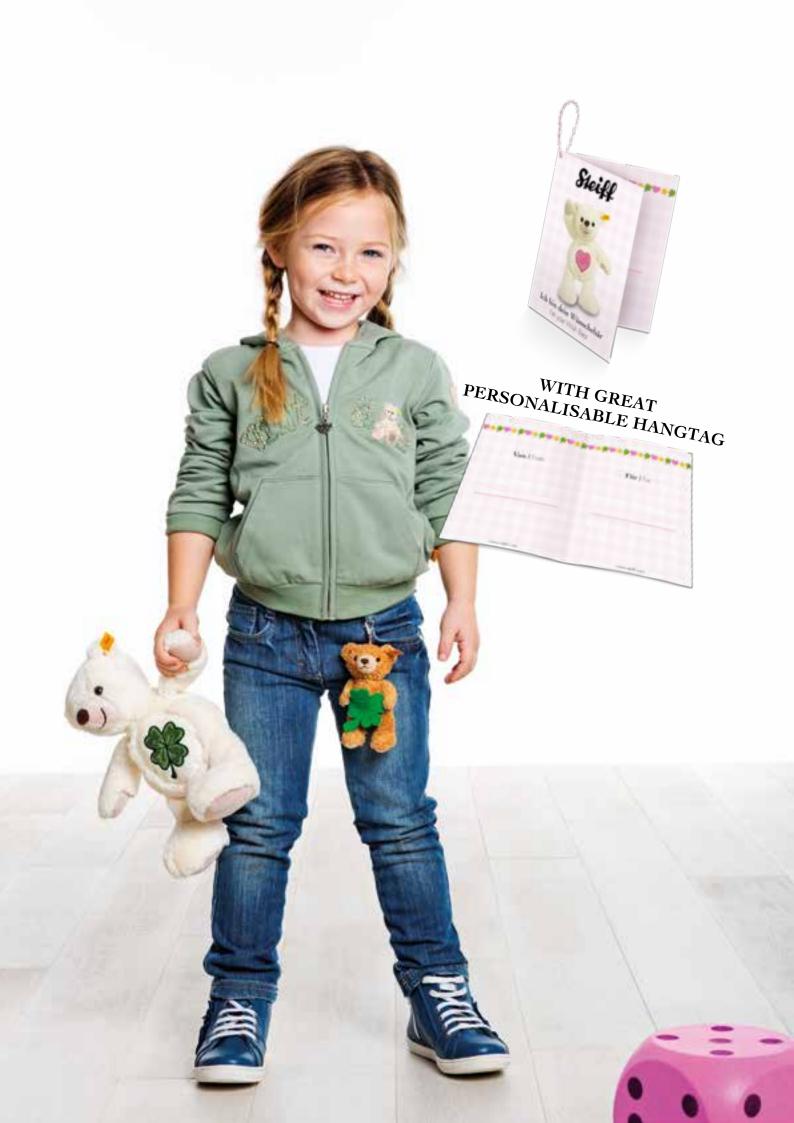

# Personalised Teddy bears Giving is as much a pleasure as receiving!

A Steiff Teddy bear or animal lasts for ever and so it will always be remembered by its recipient. And because special occasions call for special gifts, Steiff has come up with some wonderful gift ideas. These Teddy bears' paw pads are embroidered according to your specifications – gifts for weddings and birthdays, but also to celebrate a child's first day at school or the birth or baptism of a baby.

Wish Bear Clover made of cuddly soft plush cream machine washable at 30° C with personalisable hangtag 28 cm, item no. 113567 MQ 1 piece

Wish Bear Sun made of cuddly soft plush cream machine washable at 30° C with personalisable hangtag 28 cm, item no. 113581 MQ 1 piece

Wish Bear Heart made of cuddly soft plush cream machine washable at 30° C with personalisable hangtag 28 cm, item no. 113574 MQ 1 piece

Julian Teddy bear made of cuddly soft plush beige machine washable at 30° C 26 cm, item no. 023514 MQ 2 pieces