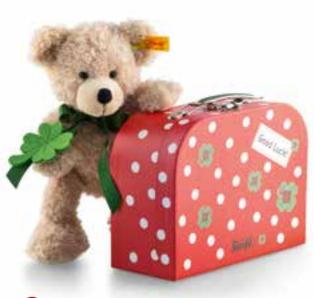

Lotte Teddy bear made of cuddly soft plush white machine washable at 30° C 28 cm, item no. 111310 MQ 2 pieces

machine washable at 30° C 40 cm, item no. 111778 MQ 1 piece

**Fynn Teddy bear in suitcase** made of cuddly soft plush beige machine washable at 30° C, suitcase not washable 24 cm, item no. 114007 MQ 1 piece

Fynn Teddy bear in suitcase made of cuddly soft plush beige machine washable at 30° C, suitcase not washable 23 cm, item no. 111730 MQ 2 pieces

Lotte Teddy bear in suitcase made of cuddly soft plush white machine washable at 30° C, suitcase not washable 28 cm, item no. 111563 MQ 1 piece