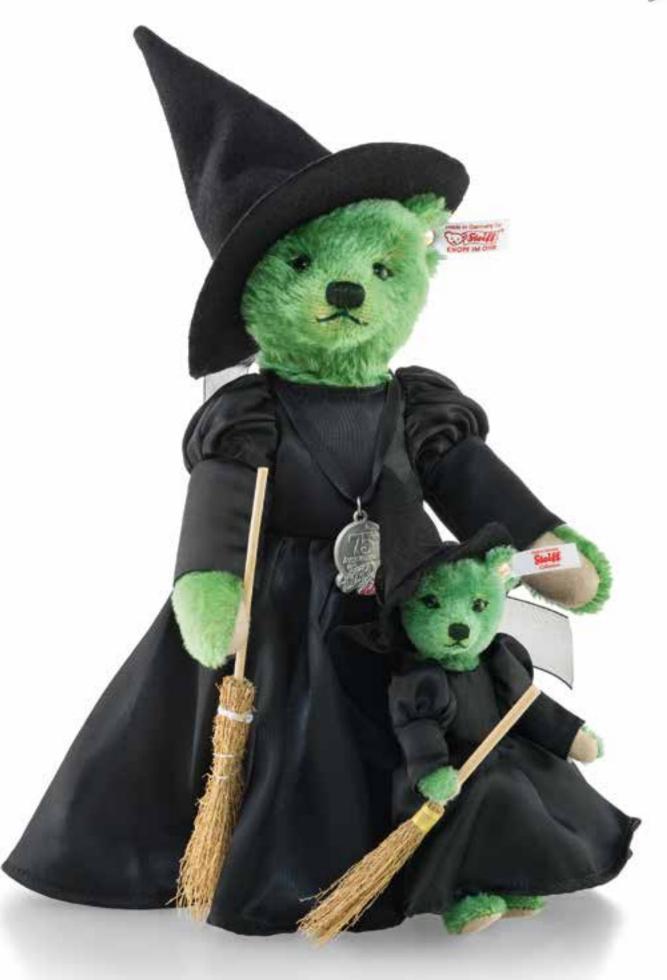

#### Mini Wicked Witch

"What are you going to do with my dog? Give him back to me!"

"All in good time, my little pretty, all in good time."

"Please, give me back my dog! "

"Certainly, certainly..."

With these famous lines we conjure up one of the greatest antagonistic villains of all times - Wicked Witch of the West. Over the decades, audiences have grown to love this colourful character - making her

second only to Dorothy in terms of popularity. As part of the hugely popular series which celebrated MGM's 1939 film classic "The Wizard of Oz", by far the most famous adaptation of L. Frank Baum's novel, Steiff are delighted to offer all Oz fans a wonderful Wicked Witch who flies in the villainous footsteps of her predecessor. Allow her to cast her spell on you, you won't regret it!

Mini Wicked Witch made of finest mohair green 5-way jointed, surface washable limited edition of 1,939 pieces with gold-plated "Button in Ear" 14 cm, item no. 661860 MQ 1 piece TM und © Turner Entertainment Co.