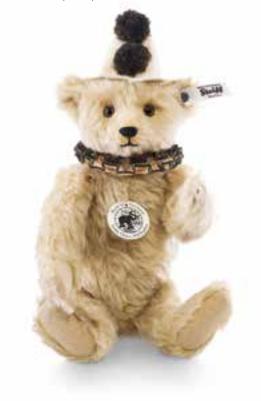

#### Teddy Clown replica 1926

Between 1926 and 1928, 30,000 Teddy Clowns left our workshop – all of them with black pompons and ruffs of blue, red, orange or purple. Really all of them? A good 90 years later a Teddy clown with black pompons and a black ruff pops up in Southern Germany! So we are rewriting a bit of Steiff history – and are showcasing the Teddy clown replica 1926. The bear is made out of delicately sculpted,

decorative mohair features and is stuffed with soft wood shavings. The back of his glass eyes are painted dark brown. To match his felt hat with handmade pompoms he is wearing a pleated ruff. In his ear an "underscored-button" made of patinated steel. And he beguiles you with his clownish behaviour, just as before.

Teddy Clown replica 1926 with squeaker made of finest mohair delicate tipped 5-way jointed, surface washable limited edition of 926 pieces stuffed with wood shavings with glass eyes with "underscored button" made of patinated steel 25 cm, item no. 403279 MQ 1 piece