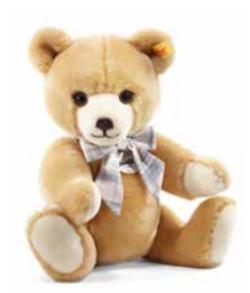

Petsy Teddy bear made of cuddly soft woven fur blond 5-way jointed, machine washable at 30° C 35 cm, item no. 012273 MQ 1 piece

**Lenni Teddy bear** made of cuddly soft plush blond machine washable at 30° C 40 cm, item no. 109508 MQ 1 piece