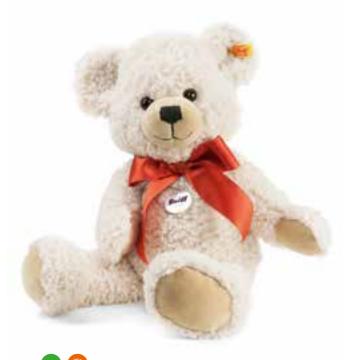

# Teddy bears For wonderful friendships which begin on four paws.

Good day! The Steiff Teddy bears introduce themselves, and look forward to making their way to their new little owners. Lara and Luis are quite excited about which children's room they are going to move into. The lively bears can hardly keep their arms and legs still because of their excitment. The Steiff Bobby Teddy bears take a curious look around with their big bear eyes and think about what wild adventures they will soon be having with their children. The Elmar and Petsy Teddy bears are already telling each other stories about how they would like their new homes to look. And the Teddy bears Charly, Fynn and Lotte, have already packed their suitcases with all their belongings: ready for the great journey to their children. Finally, all the enchanting, cuddly soft Steiff bears raise their paws in greeting, wave their Steiff home in Giengen goodbye for the last time – and open up their arms in a hearty hug for their new little owners.