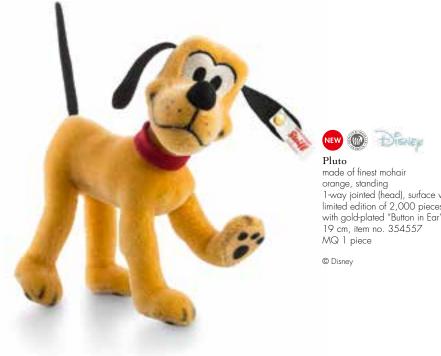

#### Pluto

Premiering in 1930 - Pluto is fun-loving, curious, playful, and has the heart of a puppy. He's Mickey's very loyal pet and best pal. Pluto, also known as Pluto the Pup, is a mixed-breed dog with an enormous heart. Together with Mickey and Minnie Mouse, Donald and Daisy Duck, and Goofy, Pluto is one of the "Sensational Six" - the biggest

stars in the Disney universe. Pluto appeared in 24 Mickey Mouse cartoons before receiving his very own series of shorts in 1937. He's quite simply everyone's favourite hound. Our Pluto is made from finest mohair in the colour of dark yellow and limited to 2,000 pieces.