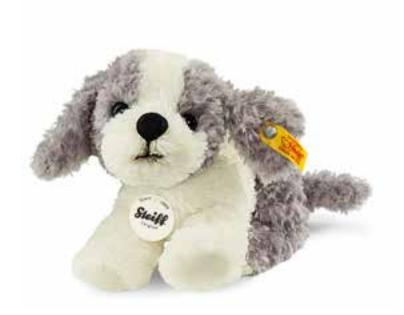

Little Tommy puppy made of cuddly soft plush grey/white, sitting machine washable at 30° C 17 cm, item no. 083532 MQ 2 pieces

Little Timmy puppy made of cuddly soft plush brown, sitting machine washable at 30° C 17 cm, item no. 083525 MQ 2 pieces