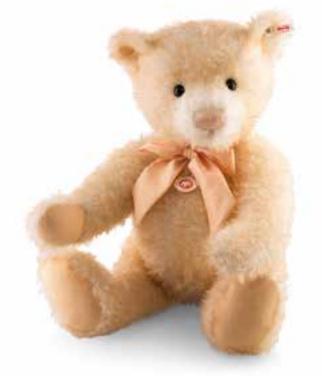

#### Teddy bear replica 1922

The original version of this 80 year old Teddy measures over 70 cm – it was created at Steiff in the 1920's and is now owned by an American collector. We have reinterpreted this characterful companion and present him as Teddy bear replica 1922, but this time in a size of 35 cm. He features a shorn muzzle and wears a shiny, curly coat made of finest caramel tipped mohair. Everything has been made

as in the past: head loosely fixed to his body, a sincere expression, glass eyes, a growler and excelsior stuffing. The Replica is released in a limited edition of 922 pieces with "underscored button" made of patinated steel. Do you want to admire this bear every day? He is looking forward to you meeting you.

Teddy bear replica 1922 with growler made of finest mohair caramel tipped 5-way jointed, head is loosely attached to the body surface washable limited edition of 922 pieces stuffed with wood shavings with glass eyes with "underscored button" made of patinated steel 35 cm, item no. 403248 MQ 1 piece