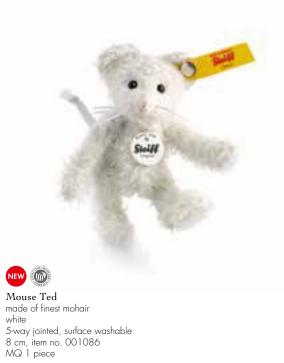

#### Pixi mouse

Who's that stretching out of his delicious home? During the last cool days Pixi Mouse has indeed been eating his fill in the pantry. Originally there were only a few small holes airbrushed onto the felted wool piece of cheese. Since then a pretty big one has appeared... and the question is... will the mouse's big round tummy still fit through? The brown/beige, 9 cm tall Pixi Mouse made of high quality alpaca

is a small work of art – he has been lovingly decorated with a nose, muzzle and delicate little paws. Ears, tail and paws are made of wool felt and glistening in his left ear is 'a golden "Button in Ear". He desperately wants to go out onto the green lawn for a spring picnic. Who can help Pixi?

Pixi mouse made of high quality alpaca brown/beige, sitting up surface washable limited edition of 1,000 pieces with gold-plated "Button in Ear" 9 cm, item no. 021497 MQ 1 piece