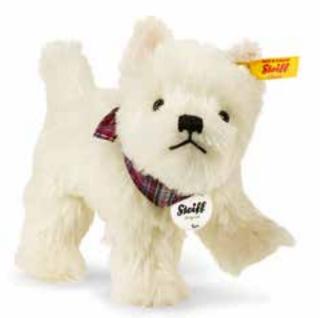

#### **Bully bulldog puppy** made of high quality alpaca grey, standing machine washable at 30° C without leather collar washable 24 cm, item no. 036156 MQ 1 piece

Sam West Highland Terrier made of finest mohair white, standing 1-way jointed (head), surface washable 21 cm, item no. 033513 MQ 1 piece