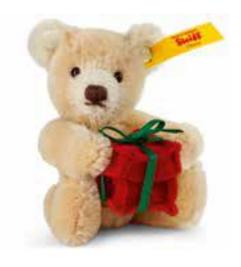

Mini Teddy bear present made of finest mohair light gold 5-way jointed, surface washable 10 cm, item no. 028892 MQ 1 piece

Mini Teddy bear heart made of finest mohair pale pink 5-way jointed, surface washable 10 cm, item no. 028915 MQ 1 piece