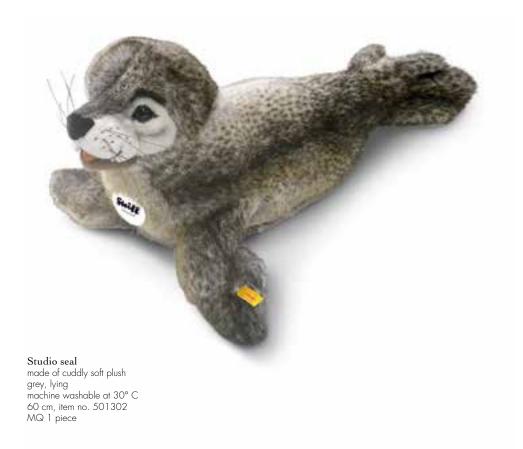

e, sitting hand washable 70 cm, item no. 075803 MQ 1 piece



Snorry wolf made of cuddly soft woven fur grey, sitting hand washable 60 cm, item no. 075759 MQ 1 piece



Studio Bobby made of cuddly soft plush brown hand washable 120 cm, item no. 500411 MQ 1 piece



Big friends for big cuddles







Arco polar bear made of cuddly soft woven fur white, sitting hand washable 60 cm, item no. 075681 MQ 1 piece





Flaps penguin made of cuddly soft woven fur black/white/grey, standing hand washable 70 cm, item no. 075711 MQ 1 piece



Arco polar bear made of cuddly soft plush white, lying hand washable 120 cm, item no. 063060 MQ 1 piece



Studio baby penguin made of cuddly soft woven fur grey/brown, standing machine washable at 30° C, in a laundry bag/net 37 cm, item no. 504976 MQ 1 piece







Studio arctic hare made of cuddly soft woven fur white, sitting hand washable 40 cm, item no. 501203 MQ 1 piece

# Riding animals I wish for an animal to ride on!

The familiar children's nursery rhyme "Horsey Horsey...", still makes children giggle with glee today just as it has in days gone by. Experiencing the world from a whole different perspective on the back of an animal has always had a special kind of magic. Therefore, the riding horse has long been one of the most beloved items on children's Christmas lists. We at Steiff have provided a few comrades on a par for the classic riding horse. All of them have an improved design and especially high-quality woven fur. And so that our smallest riding enthusiasts can mount up and go on adventures comfortably and safely on the backs of