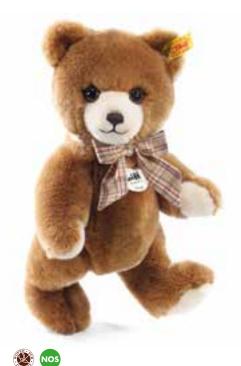

Petsy Teddy bear made of cuddly soft woven fur caramel 5-way jointed, machine washable at 30° C 35 cm, item no. 012440 MQ 1 piece

Petsy Teddy bear made of cuddly soft woven fur caramel 5-way jointed, machine washable at 30° C, in a laundry bag/net 28 cm, item no. 012402 MQ 1 piece