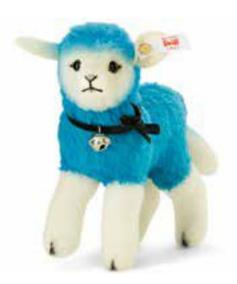

#### Designer's Choice "Candy"

Candy is part of the new series "Designer's Choice". The idea: our designers create new classics, by freely changing life-like animals, whilst remaining faithful to our traditional standards. Candy is made out of high-quality turquoise coloured Mohair and white pure wool plush and really enjoys life! In the Chinese Year of the sheep is a wonderful symbol for bringing us closer to love, compassion, caring and all other aspects of humanity. And let's remember to make a contribution ourselves... Let yourself be inspired by our peace-loving, joyful Candy lamb. It will be released in a limited edition of 1,000 pieces, wearing a gold-plated "Button in Ear" and a black velvet ribbon with bells. Candy loves to spend her days together with Pinky - the pretty sheep from the same series.

Designer's Choice "Candy" made of finest mohair turquoise/white, standing surface washable limited edition of 1,000 pieces with gold-plated "Button in Ear" 14 cm, item no. 021626 MQ 1 piece

(m)