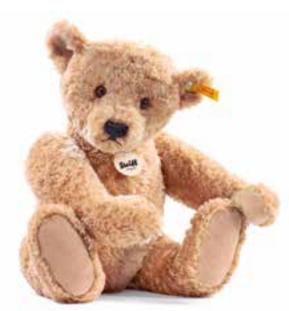

# Teddy bears For wonderful friendships which begin on four paws.

Good day! The Steiff Teddy bears introduce themselves, and look forward to making their way to their new little owners. Lara and Luis are quite excited about which children's room they are going to move into. The lively bears can hardly keep their arms and legs still because of their excitment. The Steiff Bobby Teddy bears take a curious look around with their big bear eyes and think about what wild adventures they will soon be having with their children. The Elmar and Petsy Teddy bears are already telling each other stories about how they would like their new homes to look. And the Teddy bears Charly, Fynn and Lotte, have already packed their suitcases with all their belongings: ready for the great journey to their children. Finally, all the enchanting, cuddly soft Steiff bears raise their paws in greeting, wave their Steiff home in Giengen goodbye for the last time – and open up their arms in a hearty hug for their new little owners.