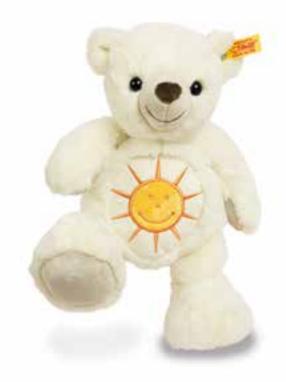

Wish Bear Clover made of cuddly soft plush cream machine washable at 30° C with personalisable hangtag 28 cm, item no. 113567 MQ 1 piece

Wish Bear Sun made of cuddly soft plush cream machine washable at 30° C with personalisable hangtag 28 cm, item no. 113581 MQ 1 piece