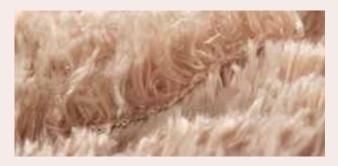

#### Woven fur – cuddly, velvety, robust

Amazingly soft and natural-feeling, this beautiful fabric is quite valuable. It is created through a unique three-dimensional weaving technique that involves inserting threads into cotton backing perpendicularly. The result is especially appropriate for huggable toys, though this sumptuous fabric is also used in our Studio range of near life-size creatures.

#### Plush – fluffy, versatile, soft

Plush Steiff animals are fluffy and feel particularly soft and gentle. A special finishing technique gives Steiff's knitted plush fabric a unique combination of soft feel and high durability. Plush can be used for a multitude of applications and its functionality makes it the ideal choice for the special demands of children's sensitive skin.