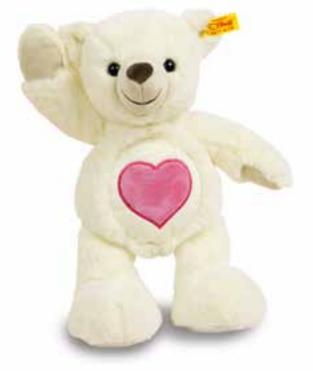

Wish Bear Heart made of cuddly soft plush cream machine washable at 30° C with personalisable hangtag 28 cm, item no. 113574 MQ 1 piece

Julian Teddy bear made of cuddly soft plush beige machine washable at 30° C 26 cm, item no. 023514 MQ 2 pieces