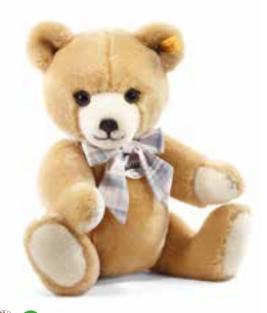

Petsy Teddy bear made of cuddly soft woven fur blond 5-way jointed, machine washable at 30° C 35 cm, item no. 012273 MQ 1 piece

**Lenni Teddy bear** made of cuddly soft plush blond machine washable at 30° C 40 cm, item no. 109508 MQ 1 piece