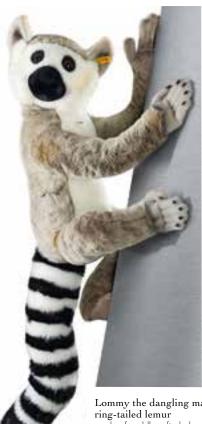

## Magnetic animals Climbing fun!

Wow! Jocko chimpanzee swings from the shelf in the children's room and hops onto his friend Marko's shoulders. "Come on, let's go to the fridge!" And in the blink of an eye, he's hanging from the fridge door watching Marko's mum from a lofty height as she cooks. "Can you help me, Jocko?" she asks. Marko grabs Jocko's favourite spoon and puts it in Jocko's hand who supports himself on the oven door and helps Marko stir. How does he do that? Quite simply. Jocko the chimpanzee also has magnetic hands just like Lommy the dangling magnetic ring-tailed lemur and Eric the magnetic sloth from the new Steiff range. Together the three acrobats at 50 cm, 70 cm and 45 cm are fantastic playmates, even for big kids. Wherever there is metal, they are almost invincible. And our ideas haven't run out just quite yet... Clack! And Lommy is already sitting on Lisa's bicycle rack. It's a short ride over to the playground and then it's over to the swings, then the climbing frame: "Hello Lisa! I'm already up here!" And then onto the slide. "Now you're stuck!" laughs Lisa, putting Lommy in her lap. Down they go and onto the next adventure...

#### 

Mungo the magnetic monkey made of cuddly soft woven fur blond/brown machine washable at 30° C 40 cm, item no. 060199 MQ 1 piece

Lommy the dangling magnetic ring-tailed lemur made of cuddly soft plush grey/beige/white 1-way jointed (head), machine washable at 30° C 70 cm, item no. 075858 MQ 1 piece