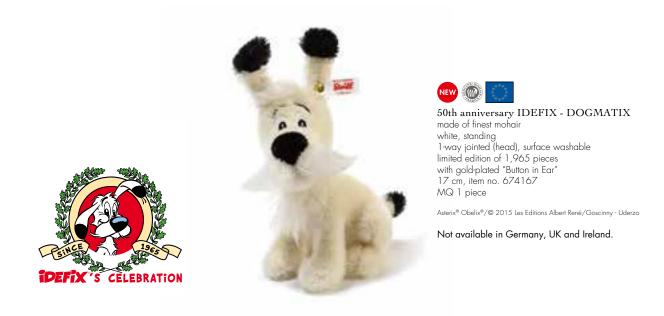

#### 50th anniversary IDEFIX - DOGMATIX

DOGMATIX, the cute little friend of Obelix has first appeared in the album "Asterix and the Banquet" in 1965. Dogmatix has celebrated in 2015 his 50 Anniversary! He owes his name to a contest in the magazine Pilote (chosen by the authors from among suggestions such as "Patracourcix" or "Papeurdurix"), Dogmatix plays an important part starting with Asterix and Cleopatra, his infallible sixth sense allows him to save our heroes from certain death in a pyramid (true, there are worse places to be entombed, but nonetheless!). He later becomes famous for his environmental concerns which are very much ahead of their time (he can't bear the thought of anyone harming a tree). And his success seems to know no bounds since Albert Uderzo, who has never disguised his pleasure in drawing Dogmatix, has given him a regular role in the albums for which he writes the scripts. Much to Asterix's surprise, he even gave Dogmatix the gift of speech in the 2003 story Chanticleerix, which can be found today in the Asterix and the Class Act album.