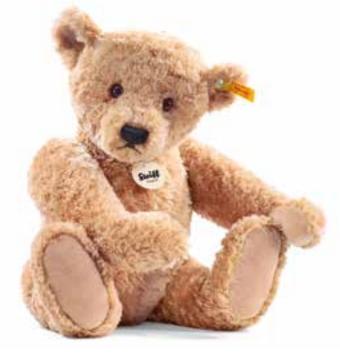

# Teddy bears For wonderful friendships which begin on four paws.

Good day! The Steiff Teddy bears introduce themselves, and look forward to making their way to their new little owners. Lara and Luis are quite excited about which children's room they are going to move into. The lively bears can hardly keep their arms and legs still because of their excitment. The Steiff Bobby Teddy bears take a curious look around with their big bear eyes and think about what wild adventures they will soon be having with their children. The Elmar and Petsy Teddy bears are already telling each other stories about how they would like their new homes to look. And the Teddy bears Charly, Fynn and Lotte, have already packed their suitcases with all their belongings: ready for the great journey to their children. Finally, all the enchanting, cuddly soft Steiff bears raise their paws in greeting, wave their Steiff home in Giengen goodbye for the last time – and open up their arms in a hearty hug for their new little owners.