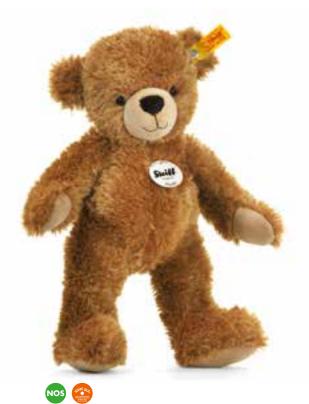

# WE CELEBRATE: 10 YEARS FYNN, CHARLY AND LOTTE - CELEBRATE WITH US!

Fynn Teddy bear with growler made of finest mohair light beige 5-way jointed, surface washable 28 cm, item no. 028960 MQ 1 piece

Charly Teddy bear with growler made of finest mohair brown 5-way jointed, surface washable 30 cm, item no. 000973 MQ 1 piece