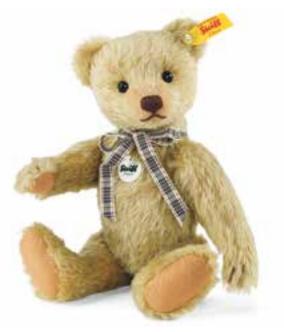

#### Teddy bear replica 1922

The original version of this 80 year old Teddy measures over 70 cm – it was created at Steiff in the 1920's and is now owned by an American collector. We have reinterpreted this characterful companion and present him as Teddy bear replica 1922, but this time in a size of 35 cm. He features a shorn muzzle and wears a shiny, curly coat made of finest caramel tipped mohair. Everything has been made

as in the past: head loosely fixed to his body, a sincere expression, glass eyes, a growler and excelsior stuffing. The Replica is released in a limited edition of 922 pieces with "underscored button" made of patinated steel. Do you want to admire this bear every day? He is looking forward to you meeting you.

Teddy bear replica 1922 with growler made of finest mohair caramel tipped 5-way jointed, head is loosely attached to the body surface washable limited edition of 922 pieces stuffed with wood shavings with glass eyes with "underscored button" made of patinated steel 35 cm, item no. 403248 MQ 1 piece