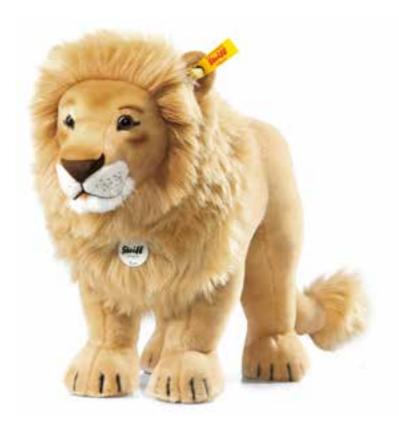

Studio lion made of cuddly soft woven fur blond, standing surface washable 80 cm, item no. 502613 MQ 1 piece

Studio lion made of cuddly soft woven fur blond, standing surface washable 110 cm, item no. 502651 MQ 1 piece