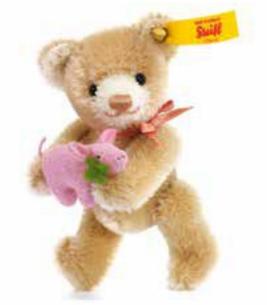

#### Pixi mouse

Who's that stretching out of his delicious home? During the last cool days Pixi Mouse has indeed been eating his fill in the pantry. Originally there were only a few small holes airbrushed onto the felted wool piece of cheese. Since then a pretty big one has appeared... and the question is... will the mouse's big round tummy still fit through? The brown/beige, 9 cm tall Pixi Mouse made of high quality alpaca

is a small work of art – he has been lovingly decorated with a nose, muzzle and delicate little paws. Ears, tail and paws are made of wool felt and glistening in his left ear is 'a golden "Button in Ear". He desperately wants to go out onto the green lawn for a spring picnic. Who can help Pixi?

Pixi mouse made of high quality alpaca brown/beige, sitting up surface washable limited edition of 1,000 pieces with gold-plated "Button in Ear" 9 cm, item no. 021497 MQ 1 piece

#### Mommel rabbit

When spring is on its way, you cannot do without the rabbit. At least, that's what Mommel is convinced of. With the first rays of sunshine he sets off to look for fresh grass. He has taken a carrot to nibble just in case. You never know if there will be enough fresh fodder... On a satin band around his neck Mommel rabbit is wearing a felt carrot complete with its greenery. Made from soft brown alpaca, he can hide himself wonderfully in fields and forests. He then appears completely unexpected as a surprise guest at his friends' picnic – with the gold-plated "Button in ear" of course. Like the other picnic guests, Mommel is limited to 1,000 pieces.