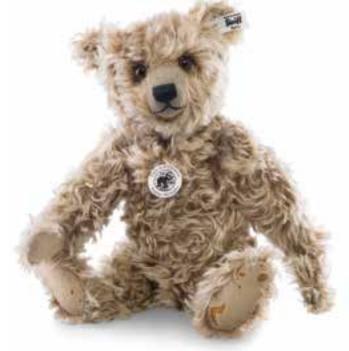

#### Teddy bear replica 1922

The original version of this 80 year old Teddy measures over 70 cm – it was created at Steiff in the 1920's and is now owned by an American collector. We have reinterpreted this characterful companion and present him as Teddy bear replica 1922, but this time in a size of 35 cm. He features a shorn muzzle and wears a shiny, curly coat made of finest caramel tipped mohair. Everything has been made

as in the past: head loosely fixed to his body, a sincere expression, glass eyes, a growler and excelsior stuffing. The Replica is released in a limited edition of 922 pieces with "underscored button" made of patinated steel. Do you want to admire this bear every day? He is looking forward to you meeting you.

Teddy bear replica 1922 with growler made of finest mohair caramel tipped 5-way jointed, head is loosely attached to the body surface washable limited edition of 922 pieces stuffed with wood shavings with glass eyes with "underscored button" made of patinated steel 35 cm, item no. 403248 MQ 1 piece