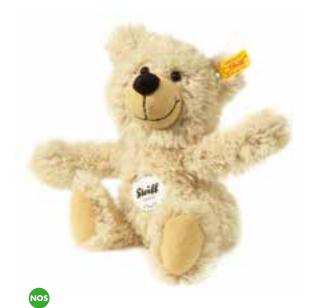

# Teddy bears For wonderful friendships which begin on four paws.

Good day! The Steiff Teddy bears introduce themselves, and look forward to making their way to their new little owners. Lara and Luis are quite excited about which children's room they are going to move into. The lively bears can hardly keep their arms and legs still because of their excitment. The Steiff Bobby Teddy bears take a curious look around with their big bear eyes and think about what wild adventures they will soon be having with their children. The Elmar and Petsy Teddy bears are already telling each other stories about how they would like their new homes to look. And the Teddy bears Charly, Fynn and Lotte, have already packed their suitcases with all their belongings: ready for the great journey to their children. Finally, all the enchanting, cuddly soft Steiff bears raise their paws in greeting, wave their Steiff home in Giengen goodbye for the last time – and open up their arms in a hearty hug for their new little owners.