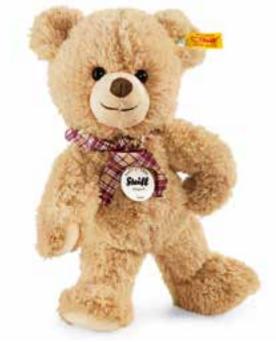

# Teddy bears For wonderful friendships which begin on four paws.

Good day! The Steiff Teddy bears introduce themselves, and look forward to making their way to their new little owners. Lara and Luis are quite excited about which children's room they are going to move into. The lively bears can hardly keep their arms and legs still because of their excitment. The Steiff Bobby Teddy bears take a curious look around with their big bear eyes and think about what wild adventures they will soon be having with their children. The Elmar and Petsy Teddy bears are already telling each other stories about how they would like their new homes to look. And the Teddy bears Charly, Fynn and Lotte, have already packed their suitcases with all their belongings: ready for the great journey to their children. Finally, all the enchanting, cuddly soft Steiff bears raise their paws in greeting, wave their Steiff home in Giengen goodbye for the last time – and open up their arms in a hearty hug for their new little owners.