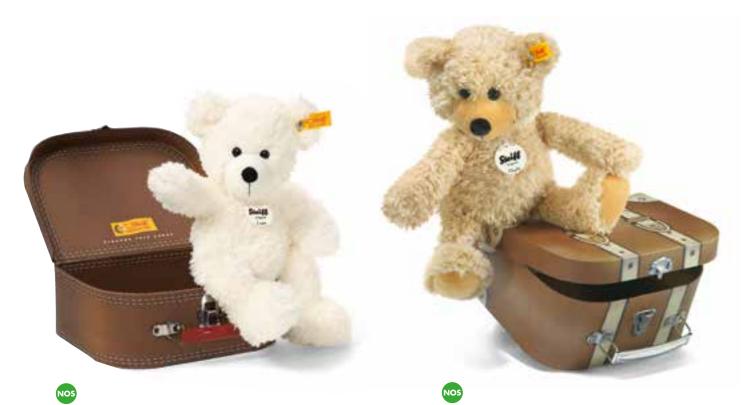

Lotte Teddy bear made of cuddly soft plush white machine washable at 30° C 28 cm, item no. 111310 MQ 2 pieces

machine washable at 30° C 40 cm, item no. 111778 MQ 1 piece

**Fynn Teddy bear in suitcase** made of cuddly soft plush beige machine washable at 30° C, suitcase not washable 24 cm, item no. 114007 MQ 1 piece

Fynn Teddy bear in suitcase made of cuddly soft plush beige machine washable at 30° C, suitcase not washable 23 cm, item no. 111730 MQ 2 pieces

Lotte Teddy bear in suitcase made of cuddly soft plush white machine washable at 30° C, suitcase not washable 28 cm, item no. 111563 MQ 1 piece

Fynn Teddy bear in suitcase made of cuddly soft plush beige machine washable at 30° C, suitcase not washable 28 cm, item no. 111471 MQ 2 pieces

Lotte Teddy bear in suitcase made of cuddly soft plush white machine washable at 30° C, suitcase not washable 28 cm, item no. 111464 MQ 2 pieces