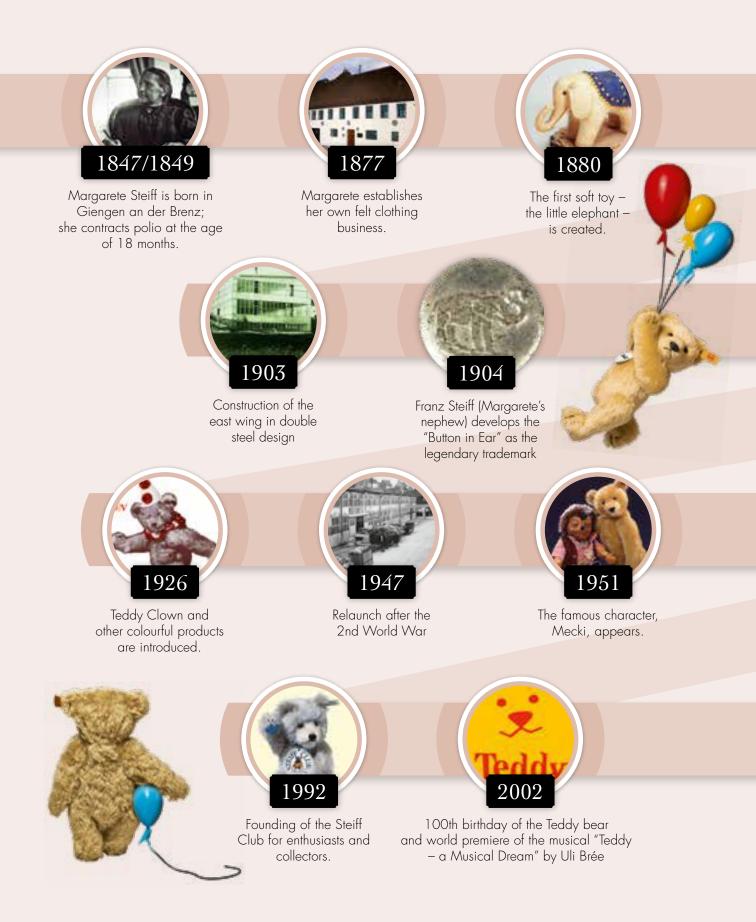

te ear tag with red writing because these are produced in a limited edition. This means that only a limited number is available and some are available only in certain countries.

#### Classic Collection

Every original Steiff animal with the world-famous trademark, the Steiff "Button in Ear", shows that it comes from one of the best families – and every Steiff Teddy bear and Steiff animal proudly wears an ear tag as a clearly recognisable identification. Both big and small Steiff fans immediately recognise the yellow Steiff ear tag with red writing.

#### Child/Baby Collection

This ear tag marks all of our child and baby products. For better differentation between the child/baby assortment and the Classic Collection this ear tag shows additionally our bear head.



# How it all began...





### **Replicas** A past to touch, experience and love.

It is a fascination which has already made history. A fascination of the here and now – and a fascination with which each and every Steiff friend and collector is continued into the future: the fascination of Steiff replicas. Each and every Steiff animal and Teddy bear has its very own personality, which has its very own story behind it. And this story it would like to tell to its owner and share it with them. Each Steiff Teddy bear of the limited replica edition is a fascinating entity, an entity which brings the flair of the past into the now: because each replica Teddy bear, from head to paw, fibre for fibre, seam for seam is a faithful recreation of the very first Teddy bear from the very first day. The Teddy bear is lovingly