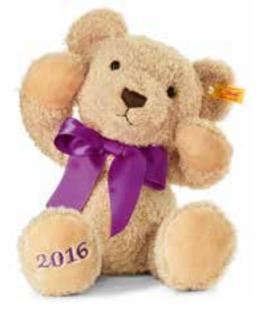

Paddy Teddy bear made of finest mohair light brown 5-way jointed, surface washable 28 cm, item no. 027178 MQ 1 piece

Luca Teddy bear made of finest mohair blond 5-way jointed, surface washable 35 cm, item no. 027475 MQ 1 piece Cosy Year bear 2016 made of cuddly soft plush beige machine washable at 30° C 35 cm, item no. 664847 MQ 1 piece