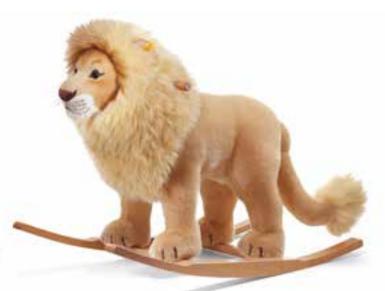

# Riding animals I wish for an animal to ride on!

The familiar children's nursery rhyme "Horsey Horsey...", still makes children giggle with glee today just as it has in days gone by. Experiencing the world from a whole different perspective on the back of an animal has always had a special kind of magic. Therefore, the riding horse has long been one of the most beloved items on children's Christmas lists. We at Steiff have provided a few comrades on a par for the classic riding horse. All of them have an improved design and especially high-quality woven fur. And so that our smallest riding enthusiasts can mount up and go on adventures comfortably and safely on the backs of their favourite animals, the rockers of the Steiff riding animals are made of solid beech and the inner frame is handmade of stainless steel that can hold up to 150 kilograms.

Urs riding bear made of cuddly soft woven fur mottled brown surface washable saddle height ca. 45 cm 70 cm, item no. 048920 MQ 1 piece

Leo riding lion made of cuddly soft woven fur golden blond surface washable saddle height ca. 45 cm 70 cm, item no. 048982 MQ 1 piece