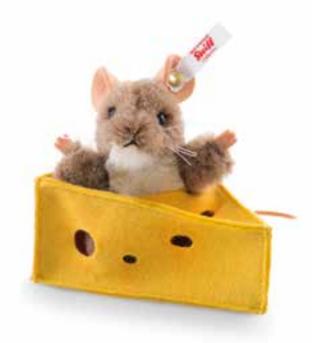

#### Pixi mouse

Who's that stretching out of his delicious home? During the last cool days Pixi Mouse has indeed been eating his fill in the pantry. Originally there were only a few small holes airbrushed onto the felted wool piece of cheese. Since then a pretty big one has appeared... and the question is... will the mouse's big round tummy still fit through? The brown/beige, 9 cm tall Pixi Mouse made of high quality alpaca

is a small work of art – he has been lovingly decorated with a nose, muzzle and delicate little paws. Ears, tail and paws are made of wool felt and glistening in his left ear is 'a golden "Button in Ear". He desperately wants to go out onto the green lawn for a spring picnic. Who can help Pixi?

Pixi mouse made of high quality alpaca brown/beige, sitting up surface washable limited edition of 1,000 pieces with gold-plated "Button in Ear" 9 cm, item no. 021497 MQ 1 piece