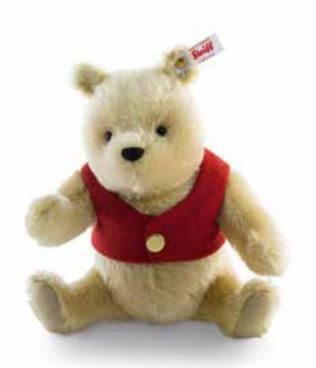

#### Winnie the Pooh

This enduring character is widely known as just a "Silly Old Bear". But there's nothing trivial about the genuine affection that millions of adults

and children feel for this classic figure. Steiff is pleased once again to present a mohair Pooh with music box for a new generation of fans.

Winnie the Pooh with melodie "Winnie the Pooh" made of finest mohair blond 3-way jointed (arms and head) surface washable limited edition of 2,000 pieces with gold-plated "Button in Ear" 20 cm, item no. 355004 MQ 1 piece

© Disney and Based on the "Winnie the Pooh" works by A.A. Milne and E.H. Shepard