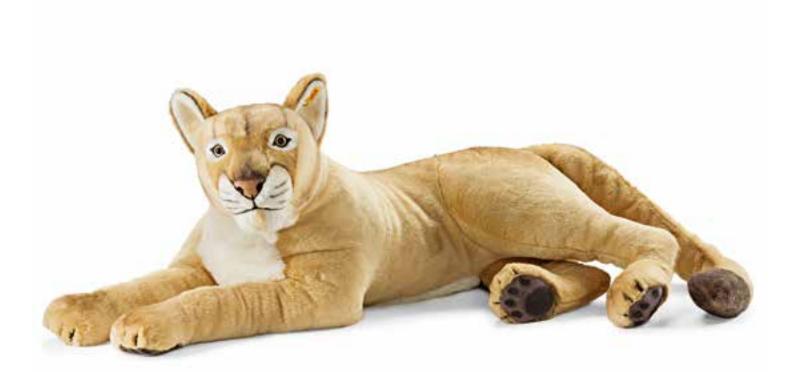

## Big friends for big cuddles Here come the favourites of all children and parents...

It's wonderful to have good friends. A loyal, understanding companion for all everyday situations is just as great. That's why there's the elaborately crafted Steiff animals in great detail, which are modelled in a deceptively authentic and life-size way, for children and all those young at heart. As a result, the child-friendly soft Steiff animals are a popular

In particular cases delivery of the following items may last from 3 to 4 months. Kindly contact us for availability information.

purchase with parents, grandparents, aunts, uncles and good friends so that they can find a new home with a little Steiff friend. As one thing is and remains undisputed: a Steiff animal is a constant companion for life. Day in, day out. Over years and even decades. It's wonderful that there are these kinds of fantastic friendships.

Leonie lioness made of cuddly soft plush blond, lying hand washable 100 cm, item no. 075735 MQ 1 piece

Cheetah made of cuddly soft plush beige/brown, lying hand washable 80 cm, item no. 075667 MQ 1 piece