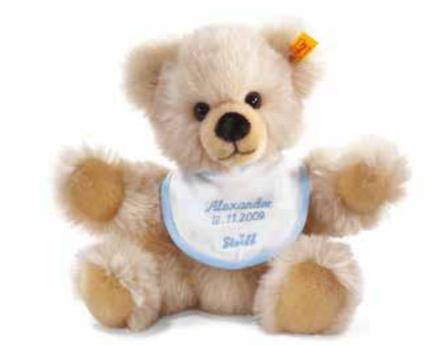

Attenzione: I prodotti raffigurati non sono giocatcattoli (escluso articolo n° 014208). Gli articoli sono esclusivamente destinati a collezionisti adulti.

Celebration Teddy bear personalised Teddy bear made of finest mohair blond 5-way jointed, surface washable with individual embroidered foot pads 27 cm, item no. 001772 MQ 1 piece