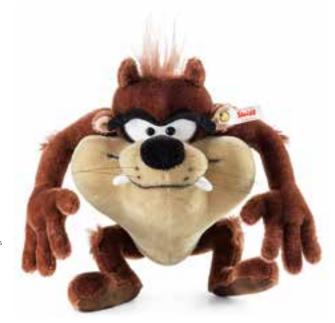

Tasmanian Devil

The Tasmanian Devil is an animated cartoon character featured in the Warner Bros. "Looney Tunes" and "Merrie Melodies" series of cartoons. As the youngest of the Looney Tunes characters, Taz is generally portrayed as a ferocious albeit dim-witted omnivore with a notoriously short temper and little patience. He will eat anything and everything, with an appetite that seems to know no bounds. He is best known for his speech consisting mostly of grunts, growls and rasps, and his ability to spin like a vortex and bite through just about anything. Our Tasmanian Devil is made from finest mohair and limited to 2,000 pieces.

Tasmanian Devil made of finest mohair russet/beige 4-way jointed (arms and legs), surface washable limited edition of 2,000 pieces with gold-plated "Button in Ear" 25 cm, item no. 355059 MQ 1 piece

LOONEY TUNES and all related characters and elements @ &  $^{\rm TM}$  Warner Bros. Entertainment Inc. (s15)