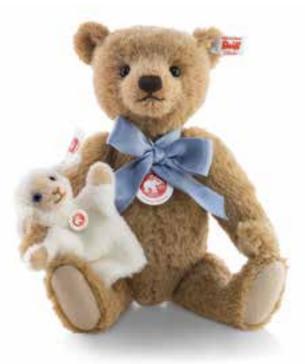

#### Little Boy Blue

Little Boy Blue, come blow your horn,

The sheep's in the meadow, the cow's in the corn...

Almost every child can recite this famous nursery rhyme, which dates back to the eighteenth century. Now Steiff is pleased to present a timeless Teddy bear interpretation of the immortal verse. "Little Boy Blue" is an endearing young boy bear who is sewn from finest quality russet alpaca and holds a tiny, handmade sheep puppet. Around his neck, he wears a satin ribbon that perfectly matches the colours of the sheep's blue eyes. Both the Teddy and the puppet feature handstitched detailing. "Little Boy Blue" is the perfect heirloom gift or nursery decoration – in the inimitable Steiff style.

Little Boy Blue made of high quality alpaca russet 5-way jointed, surface washable limited edition of 1,500 pieces with gold-plated "Button in Ear" 30 cm, item no. 683077 MQ 1 piece

Shill

Our new Mini Wicked Witch and her predecessor (already sold out).