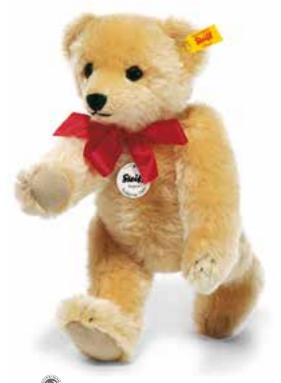

#### Crispy Teddy bear

There are guys who just can't be pigeonholed. For example our friendly Crispy... With his glistening eyes and a mischievous grin on his bearlike face he is game for anything. Just like his friends Rascal and Tramp - Crispy will go all out to maintain his own style: he opted for novel mohair, with a slightly spiky appearance. High quality felt soles and a mottled cotton ribbon in grey-beige match his embroidered nose, and he wears the light shadows on his nose and ears with dignity. Crispy has five articulated joints and thanks to his softly stuffed body is sitting bent slightly forwards. Our daily routine needs "crispy" moments.