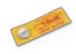

Pummy panda made of cuddly soft woven fur black/white, sitting hand washable 70 cm, item no. 075803 MQ 1 piece

Snorry wolf made of cuddly soft woven fur grey, sitting hand washable 60 cm, item no. 075759 MQ 1 piece