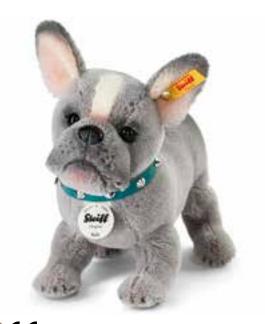

#### **Bully bulldog puppy** made of high quality alpaca grey, standing machine washable at 30° C without leather collar washable 24 cm, item no. 036156 MQ 1 piece

Sam West Highland Terrier made of finest mohair white, standing 1-way jointed (head), surface washable 21 cm, item no. 033513 MQ 1 piece