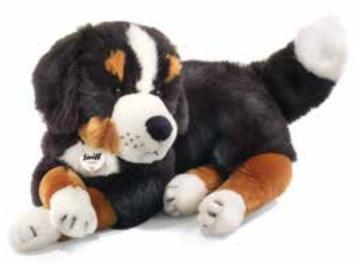

Sigi Bernese mountain dog made of cuddly soft woven fur black/brown/white, lying machine washable at 30° C 45 cm, item no. 079528 MQ 1 piece

Moritz dachshund made of cuddly soft woven fur dark grey tipped, standing machine washable at 30° C 30 cm, item no. 076985 MQ 1 piece