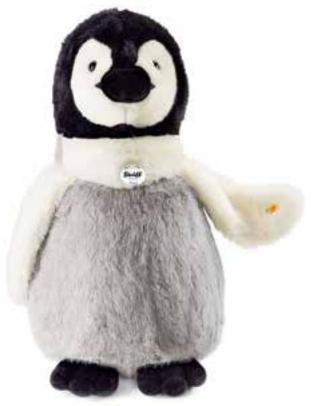

Flaps penguin made of cuddly soft woven fur black/white/grey, standing hand washable 70 cm, item no. 075711 MQ 1 piece

Arco polar bear made of cuddly soft plush white, lying hand washable 120 cm, item no. 063060 MQ 1 piece

Studio baby penguin made of cuddly soft woven fur grey/brown, standing machine washable at 30° C, in a laundry bag/net 37 cm, item no. 504976 MQ 1 piece

Studio arctic hare made of cuddly soft woven fur white, sitting hand washable 40 cm, item no. 501203 MQ 1 piece