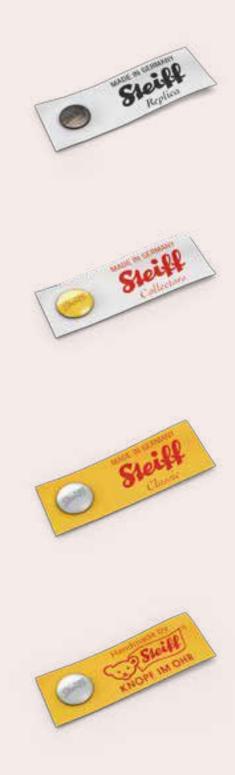

#### Replicas

The Teddy bears and animals of the replica series by Steiff are a very special and extraordinary species. This means that these true-to-original animals are reproduced exactly according to their historic role models from the Steiff Archives. All Steiff replicas have a white ear tag with black writing to document their special status and the true-to-original "Button in Ear" from the respective year of production.

#### Limited Editions

All the animals and Teddy bears at Steiff are very pleased to receive the extraordinary distinction of the white ear tag with red writing because these are produced in a limited edition. This means that only a limited number is available and some are available only in certain countries.

#### Classic Collection

Every original Steiff animal with the world-famous trademark, the Steiff "Button in Ear", shows that it comes from one of the best families – and every Steiff Teddy bear and Steiff animal proudly wears an ear tag as a clearly recognisable identification. Both big and small Steiff fans immediately recognise the yellow Steiff ear tag with red writing.

#### Child/Baby Collection

This ear tag marks all of our child and baby products. For better differentation between the child/baby assortment and the Classic Collection this ear tag shows additionally our bear head.