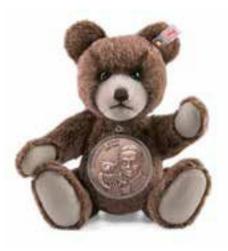

#### Medal Teddy bear

Every Steiff bear tells a story. And what story is as compelling as that of Margarete Steiff, the founder of our company? It is with great pride that we offer a series of special Teddy bears, accompanied by commemorative medals, to honour her memory and legacy. Available in Germany, Austria and Switzerland, these limited editions will appeal to both arctophiles and numismatists – collectors of Teddy bears and precious coins respectively. The series began in 2014 with the introduction of the Teddy bear with a copper-nickel medal (production limited to three years) and with a bronze medal (limited edition of 1,000 pieces), both sewn from the finest alpaca plush. They were followed in 2015 by the Teddy bear with a silver medal (limited edition of 1,000 pieces) and are now joined by the Teddy bear with a gold medal (limited edition of 1,000 pieces) in 2016. All the bears feature a unique metallic-coloured cross-stitch on their noses that matches their commemorative medals. Why not join us in paying tribute to the heritage of Margarete Steiff with this rare and valuable collectible series?

Medal Teddy bear item no. 673801 with medal made of bronze of the spring 2014 collection.

Medal Teddy bear item no. 673795 with medal made of copper-Nickel of the spring 2014 collection.

Medal Teddy bear item no. 674051 with medal made of silver of the spring 2015 collection.