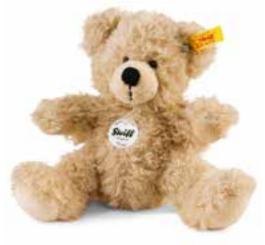

# Teddy bears For wonderful friendships which begin on four paws.

Good day! The Steiff Teddy bears introduce themselves, and look forward to making their way to their new little owners. Lara and Luis are quite excited about which children's room they are going to move into. The lively bears can hardly keep their arms and legs still because of their excitment. The Steiff Bobby Teddy bears take a curious look around with their big bear eyes and think about what wild adventures they will soon be having with their children. The Elmar and Petsy Teddy bears are already telling each other stories about how they would like their new homes to look. And the Teddy bears Charly, Fynn and Lotte, have already packed their suitcases with all their belongings: ready for the great journey to their children. Finally, all the enchanting, cuddly soft Steiff bears raise their paws in greeting, wave their Steiff home in Giengen goodbye for the last time – and open up their arms in a hearty hug for their new little owners.

Kimba and Kai made of cuddly soft plush brown/beige machine washable at 30° C 21 cm, item no. 113703 MQ 1 piece

Lucky Teddy bear made of cuddly soft plush grey machine washable at 30° C 27 cm, item no. 109867 MQ 2 pieces