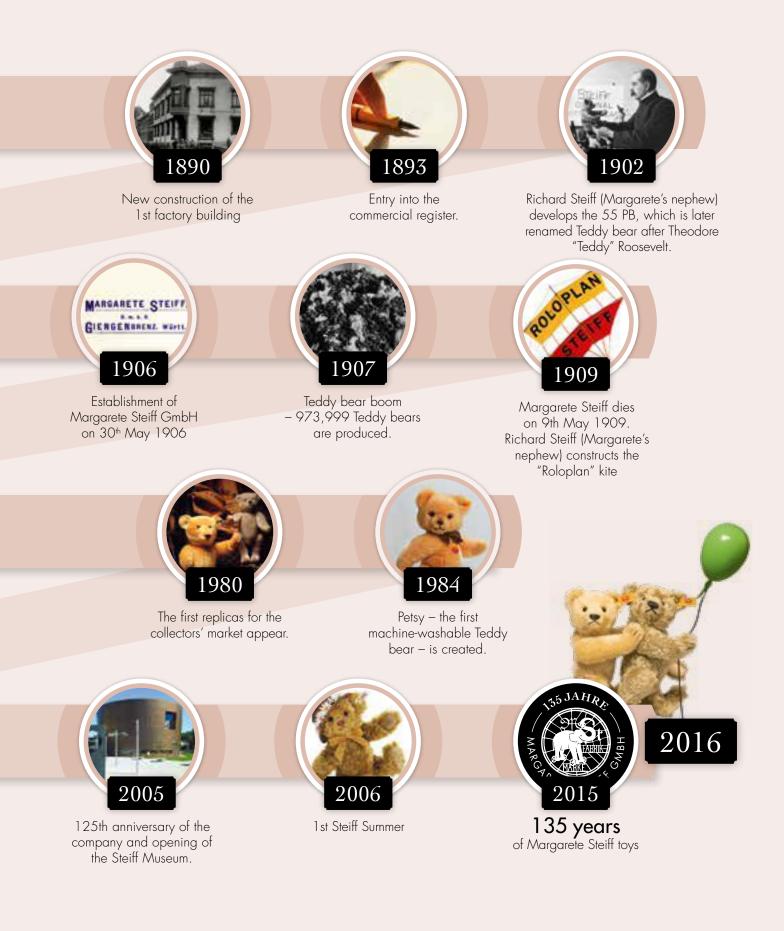

ear tag with red writing because these are produced in a limited edition. This means that only a limited number is available and some are available only in certain countries.

#### Classic Collection

Every original Steiff animal with the world-famous trademark, the Steiff "Button in Ear", shows that it comes from one of the best families – and every Steiff Teddy bear and Steiff animal proudly wears an ear tag as a clearly recognisable identification. Both big and small Steiff fans immediately recognise the yellow Steiff ear tag with red writing.

#### Child/Baby Collection

This ear tag marks all of our child and baby products. For better differentation between the child/baby assortment and the Classic Collection this ear tag shows additionally our bear head.



# How it all began...





### **Replicas** A past to touch, experience and love.

It is a fascination which has already made history. A fascination of the here and now – and a fascination with which each and every Steiff friend and collector is continued into the future: the fascination of Steiff replicas. Each and every Steiff animal and Teddy bear has its very own personality, which has its very own story behind it. And this story it would like to tell to its owner and share it with them. Each Steiff Teddy bear of the limited replica edition is a fascinating entity, an entity which brings the flair of the past into the now: because each replica Teddy bear, from head to paw, fibre for fibre, seam for seam is a faithful recreation of the very first Teddy bear from the very first day. The Teddy bear is lovingly ha