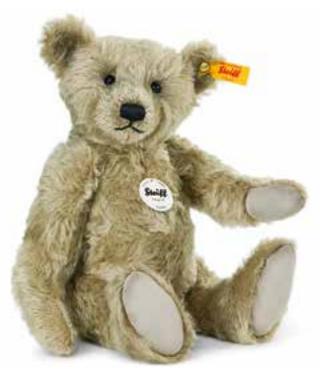

# Teddy bears For wonderful friendships which begin on four paws.

Good day! The Steiff Teddy bears introduce themselves, and look forward to making their way to their new little owners. Lara and Luis are quite excited about which children's room they are going to move into. The lively bears can hardly keep their arms and legs still because of their excitment. The Steiff Bobby Teddy bears take a curious look around with their big bear eyes and think about what wild adventures they will soon be having with their children. The Elmar and Petsy Teddy bears are already telling each other stories about how they would like their new homes to look. And the Teddy bears Charly, Fynn and Lotte, have already packed their suitcases with all their belongings: ready for the great journey to their children. Finally, all the enchanting, cuddly soft Steiff bears raise their paws in greeting, wave their Steiff home in Giengen goodbye for the last time – and open up their arms in a hearty hug for their new little owners.