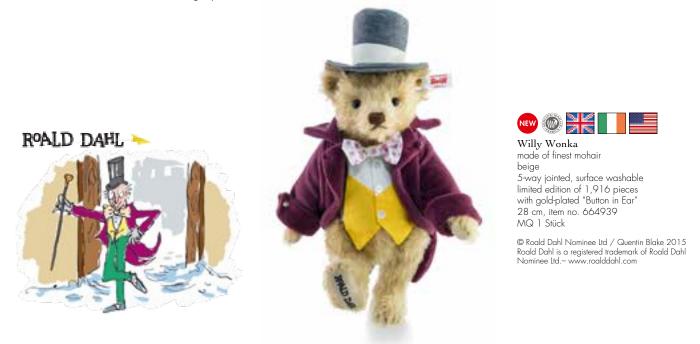

#### British Collectors' Teddy bear 2016

Embracing tradition and timeless values our British Collectors' Teddy bear is bursting with nostalgia and fond memories of yesteryear yet snuggles a huge spoonful of contemporary magic. He is sunshine and smiles, merriment and laughter all wrapped up in a joyful bear. Extremely proud of his past yet excited about his future this bear is certain to fill your home with hilarity and hopefulness, gaiety and gladness, so be sure to let him in! His striking fresh yellow mohair is exceptionally produced and skilfully woven. His deep-set eyes overflow with warmth, playfulness and never ending friendship. He is a Steiff gentlebear of yesteryear enjoying the delights of today. A bear that is immensely proud to join the celebrated series known as the "Jewell in the crown" of the collectors' world.

British Collectors' Teddy bear 2016 with growler made of finest mohair yellow 5-way jointed, surface washable limited edition of 2,000 pieces with gold-plated "Button in Ear" 36 cm, item no. 664953 MQ 1 piece