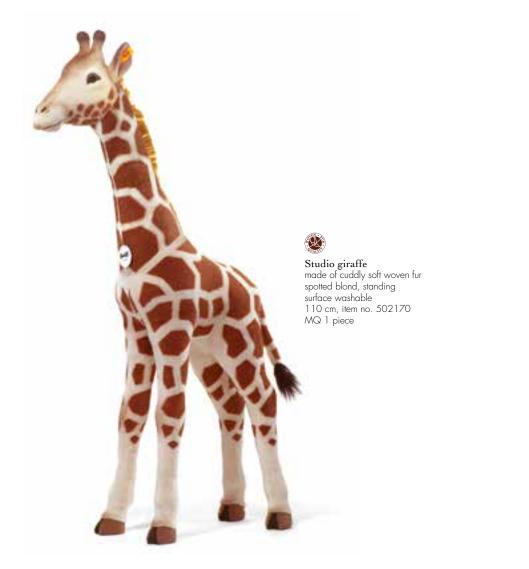

# Studio animals Characters that love being in the spotlight.

They are accustomed to attracting attention, being in the spotlight and being photographed: the largest of all the Steiff animals – the studio animals. As both sought-after as well as beloved models of great proportion, they know what is important: an impressive, absolute

In particular cases delivery of the following items may last from 3 to 4 months. Kindly contact us for availability information. realistic stature, a charming character and great charisma. The highquality, hand-stuffed giants are always decorative highlights at events, parties or in commercial and private premises. They attract people's attention with lots of enthusiasm. Guaranteed.