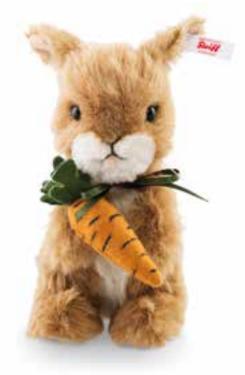

washable limited edition of 1,000 pieces with gold-plated "Button in Ear" 9 cm, item no. 021497 MQ 1 piece

#### Mommel rabbit

When spring is on its way, you cannot do without the rabbit. At least, that's what Mommel is convinced of. With the first rays of sunshine he sets off to look for fresh grass. He has taken a carrot to nibble just in case. You never know if there will be enough fresh fodder... On a satin band around his neck Mommel rabbit is wearing a felt carrot complete with its greenery. Made from soft brown alpaca, he can hide himself wonderfully in fields and forests. He then appears completely unexpected as a surprise guest at his friends' picnic – with the gold-plated "Button in ear" of course. Like the other picnic guests, Mommel is limited to 1,000 pieces.



MQ 1 piece







#### Crispy Teddy bear

There are guys who just can't be pigeonholed. For example our friendly Crispy... With his glistening eyes and a mischievous grin on his bearlike face he is game for anything. Just like his friends Rascal and Tramp - Crispy will go all out to maintain his own style: he opted for novel mohair, with a slightly spiky appearance. High quality felt soles and a mottled cotton ribbon in grey-beige match his embroidered nose, and he wears the light shadows on his nose and ears with dignity. Crispy has five articulated joints and thanks to his softly stuffed body is sitting bent slightly forwards. Our daily routine needs "crispy" moments.





#### Vinzenz Teddy bear

This bear really gets your imagination going. He comes across as somebody with the weight of decades on