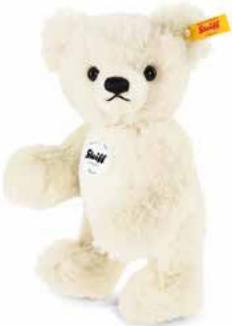

#### Ø

Matti Teddy bear made of high quality alpaca cream 5-way jointed, surface washable 25 cm, item no. 000287 MQ 1 piece