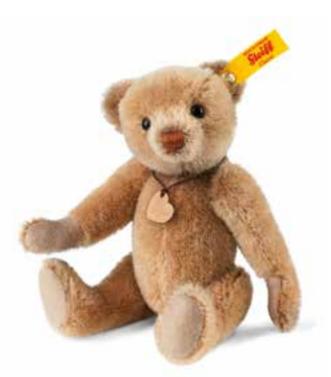

#### Medal Teddy bear

Every Steiff bear tells a story. And what story is as compelling as that of Margarete Steiff, the founder of our company? It is with great pride that we offer a series of special Teddy bears, accompanied by commemorative medals, to honour her memory and legacy. Available in Germany, Austria and Switzerland, these limited editions will appeal to both arctophiles and numismatists – collectors of Teddy bears and precious coins respectively. The series began in 2014 with the introduction of the Teddy bear with a copper-nickel medal (production limited to three years) and with a bronze medal (limited edition of 1,000 pieces), both sewn from the finest alpaca plush. They were followed in 2015 by the Teddy bear with a silver medal (limited edition of 1,000 pieces) and are now joined by the Teddy bear with a gold medal (limited edition of 1,000 pieces) in 2016. All the bears feature a unique metallic-coloured cross-stitch on their noses that matches their commemorative medals. Why not join us in paying tribute to the heritage of Margarete Steiff with this rare and valuable collectible series?

Medal Teddy bear with medal made of gold made of finest mohair blond 5-way jointed, surface washable limited edition of 1,000 pieces with gold-plated "Button in Ear" 32 cm, item no. 674068 MQ 1 piece

Image source: State Mints of Baden-Württemberg

Medal Teddy bear item no. 673801 with medal made of bronze of the spring 2014 collection.

Medal Teddy bear item no. 673795 with medal made of copper-Nickel of the spring 2014 collection.

Medal Teddy bear item no. 674051 with medal made of silver of the spring 2015 collection.