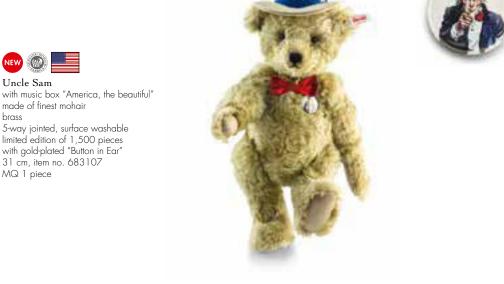

#### Uncle Sam

Although best known for being the face of historic recruiting campaigns for the U.S. military, the origins of "Uncle Sam" date back even further. The name is linked to Samuel Wilson, a meat packer from Troy, New York, who supplied barrels of beef to the United States Army during the War of 1812. Wilson stamped the barrels with "U.S." for United States, but soldiers began referring to the meat as "Uncle Sam's." To

bring this historic figure to life, Steiff is pleased to present a patriotic bear. This brass curly mohair Teddy bear wears a handmade felt hat, an "Uncle Sam" pin, and a wild silk bow tie, all of which have been airbrushed for an antique effect. It's a fitting tribute to this enduring American symbol.

"Uncle Sam" pin