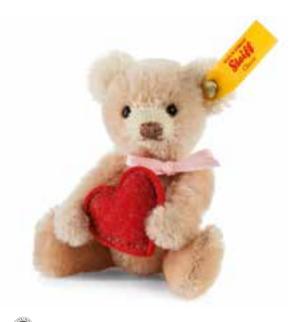

Mini Teddy bear present made of finest mohair light gold 5-way jointed, surface washable 10 cm, item no. 028892 MQ 1 piece

Mini Teddy bear heart made of finest mohair pale pink 5-way jointed, surface washable 10 cm, item no. 028915 MQ 1 piece