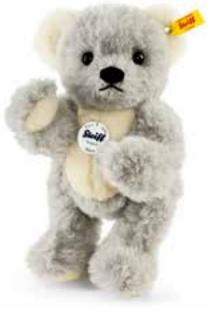

#### Keyring "Year of the Monkey"

A scrutinizing look, a quick weighing-up of the odds – and reaching the target with a skillful leap. People born under the Chinese Zodiac sign of the monkey, know how to help themselves. They navigate life flexibly and self-assured, they are considered to be imaginative, casual and witty. In this way they also cope effortlessly with their "own kind". 2016 is again a year that will bring forth such people! The keyring "Year of the Monkey" is dedicated to them and all those whose year of birth is divisible by 12. The grey beige little friend is made of soft alpaca with gold-plated "Button in Ear" and would like to be your life's companion. He swings elegantly from any bag into your hand. And cheers you up in sad moments. And when it is difficult to make a decision, it is enough just to look into his friendly eyes – he will point you in the right direction.

Keyring "Year of the Monkey" made of high quality alpaca grey beige surface washable limited edition of 1,500 pieces with gold-plated "Button in Ear" 12 cm, item no. 678127 MQ 1 piece