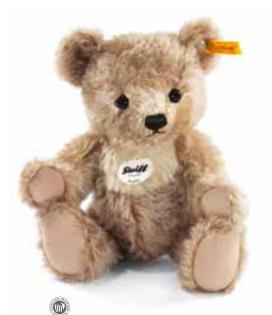

Paddy Teddy bear made of finest mohair light brown 5-way jointed, surface washable 28 cm, item no. 027178 MQ 1 piece

Luca Teddy bear made of finest mohair blond 5-way jointed, surface washable 35 cm, item no. 027475 MQ 1 piece Cosy Year bear 2016 made of cuddly soft plush beige machine washable at 30° C 35 cm, item no. 664847 MQ 1 piece