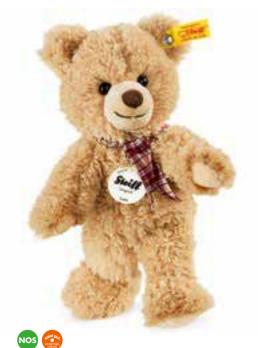

# Teddy bears For wonderful friendships which begin on four paws.

Good day! The Steiff Teddy bears introduce themselves, and look forward to making their way to their new little owners. Lara and Luis are quite excited about which children's room they are going to move into. The lively bears can hardly keep their arms and legs still because of their excitment. The Steiff Bobby Teddy bears take a curious look around with their big bear eyes and think about what wild adventures they will soon be having with their children. The Elmar and Petsy Teddy bears are already telling each other stories about how they would like their new homes to look. And the Teddy bears Charly, Fynn and Lotte, have already packed their suitcases with all their belongings: ready for the great journey to their children. Finally, all the enchanting, cuddly soft Steiff bears raise their paws in greeting, wave their Steiff home in Giengen goodbye for the last time – and open up their arms in a hearty hug for their new little owners.