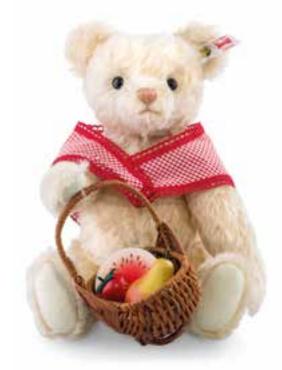

#### Picnic Mama

"Have you got everything?" Mum is always busy before they go on a picnic. Her darlings - Picnic Papa, Boy and Girl – seem to forget the simplest of things out of sheer excitement about their trip! She herself really likes fruit in the countryside: lying in the basket are half a melon, strawberry and pear all made of wood. Mother Bear is wearing a

plaid shawl, with red laced edging. Her hand embroidered nose in pale pink, makes a nice contrast to the fine, vanilla-coloured mohair. Like all bears in the Picnic family she is limited to 1,000 pieces. And one thing is certain: without her, Picnic Papa would not travel to Provence, not even in his dreams.

Picnic Mama made of finest mohair vanilla 5-way jointed, surface washable limited edition of 1,000 pieces with gold-plated "Button in Ear" 30 cm, item no. 021480 MQ 1 piece