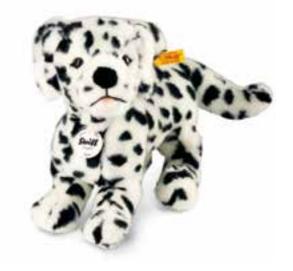

Foxy Fox Terrier made of finest mohair white/brown/black, standing surface washable 35 cm, item no. 031717 MQ 1 piece