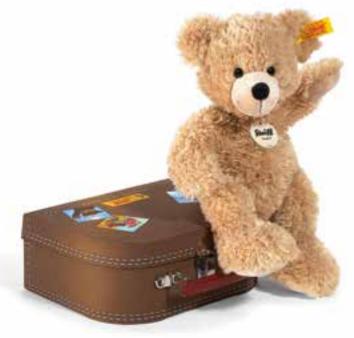

Lotte Teddy bear made of cuddly soft plush white machine washable at 30° C 28 cm, item no. 111310 MQ 2 pieces

machine washable at 30° C 40 cm, item no. 111778 MQ 1 piece

**Fynn Teddy bear in suitcase** made of cuddly soft plush beige machine washable at 30° C, suitcase not washable 24 cm, item no. 114007 MQ 1 piece

Fynn Teddy bear in suitcase made of cuddly soft plush beige machine washable at 30° C, suitcase not washable 23 cm, item no. 111730 MQ 2 pieces

Lotte Teddy bear in suitcase made of cuddly soft plush white machine washable at 30° C, suitcase not washable 28 cm, item no. 111563 MQ 1 piece