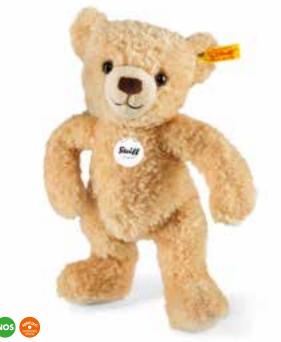

# Teddy bears For wonderful friendships which begin on four paws.

Good day! The Steiff Teddy bears introduce themselves, and look forward to making their way to their new little owners. Lara and Luis are quite excited about which children's room they are going to move into. The lively bears can hardly keep their arms and legs still because of their excitment. The Steiff Bobby Teddy bears take a curious look around with their big bear eyes and think about what wild adventures they will soon be having with their children. The Elmar and Petsy Teddy bears are already telling each other stories about how they would like their new homes to look. And the Teddy bears Charly, Fynn and Lotte, have already packed their suitcases with all their belongings: ready for the great journey to their children. Finally, all the enchanting, cuddly soft Steiff bears raise their paws in greeting, wave their Steiff home in Giengen goodbye for the last time – and open up their arms in a hearty hug for their new little owners.