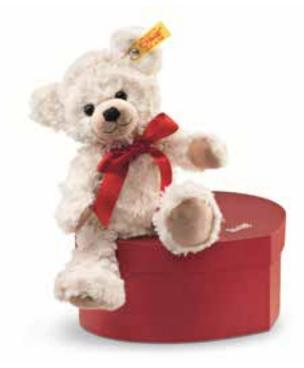

Sweetheart Teddy bear in heart box made of cuddly soft plush cream machine washable at 30° C, heart box not washable 22 cm, item no. 109904 MQ 2 pieces

Lenni Teddy bear in suitcase made of cuddly soft plush blond machine washable at 30° C, suitcase not washable 22 cm, item no. 111211 MQ 2 pieces