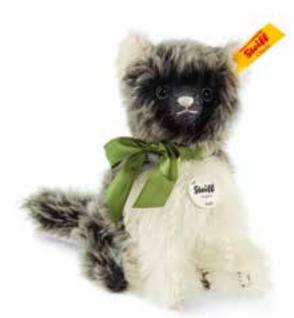

Molly dog made of finest mohair dark grey/white, standing surface washable 14 cm, item no. 031434 MQ 1 piece

Fluffy cat made of finest mohair dark grey/white, sitting surface washable 14 cm, Art.-Nr. 031816 MQ 1 piece