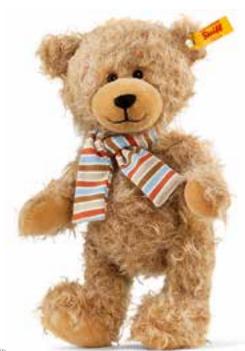

# Teddy bears For wonderful friendships which begin on four paws.

Good day! The Steiff Teddy bears introduce themselves, and look forward to making their way to their new little owners. Lara and Luis are quite excited about which children's room they are going to move into. The lively bears can hardly keep their arms and legs still because of their excitment. The Steiff Bobby Teddy bears take a curious look around with their big bear eyes and think about what wild adventures they will soon be having with their children. The Elmar and Petsy Teddy bears are already telling each other stories about how they would like their new homes to look. And the Teddy bears Charly, Fynn and Lotte, have already packed their suitcases with all their belongings: ready for the great journey to their children. Finally, all the enchanting, cuddly soft Steiff bears raise their paws in greeting, wave their Steiff home in Giengen goodbye for the last time – and open up their arms in a hearty hug for their new little owners.