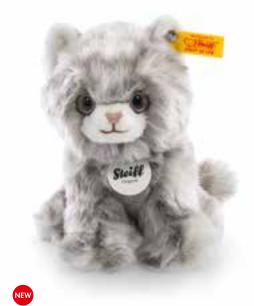

## Pets and farm animals Bring life to life. And lots of joy.

Horse, dog, cat, rabbit. Interacting with animals enriches our lives and makes them more colourful too. And although a real pet brings an abundant amount of happiness, it is also a lot of work. That is why the pets and farm animals by Steiff are very easy-care companions that are happy and content with a little attention; a cosy, warm spot at home and a large portion of affection. And the best thing: at first glance, you can hardly tell the difference between them and their role models in real life. Whether large or small, the pets and farm animals by Steiff are just as exciting and cuddly as a real animal. Yet they are much more patient and forgiving when little hands stroke their fur and cuddle them with a bit too much childlike enthusiasm. Which of the lovingly and realistically created Steiff pets will win over your heart? A fluffy kitten or a budgie with a strong character? Or perhaps one of the charming and sprightly farm animals such as the Steiff rabbits, lambs, mice or chicks? And if you and your little family members have always wanted to go canine crazy: you will certainly find your favourite family dog among the enchanting fourlegged friends by Steiff. And your Steiff dog has another advantage, he doesn't need quite as much exercise as the real thing. There is only one absolute necessity: lots of affection. All of the Steiff animals are in agreement on that.