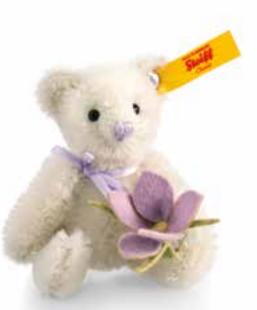

Mini Teddy bear crocus made of finest mohair white 5-way jointed, surface washable 10 cm, item no. 040191 MQ 1 piece

Mini Teddy bear champagne bottle made of finest mohair brown 5-way jointed, surface washable 10 cm, item no. 028908 MQ 1 piece

Mini Teddy bear present made of finest mohair light gold 5-way jointed, surface washable 10 cm, item no. 028892 MQ 1 piece

Mini Teddy bear heart made of finest mohair pale pink 5-way jointed, surface washable 10 cm, item no. 028915 MQ 1 piece