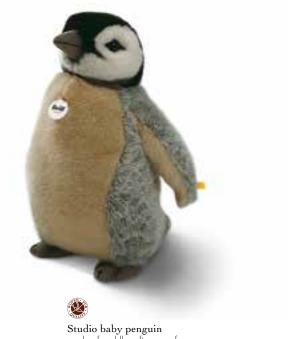

Studio baby penguin made of cuddly soft woven fur grey/brown, standing machine washable at 30° C, in a laundry bag/net 37 cm, item no. 504976 MQ 1 piece

Studio arctic hare made of cuddly soft woven fur white, sitting hand washable 40 cm, item no. 501203 MQ 1 piece