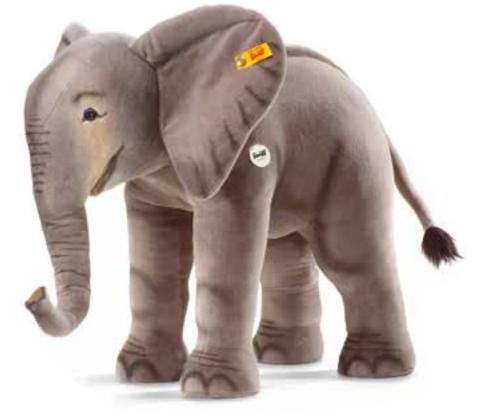

Studio elephant made of cuddly soft woven fur grey, standing surface washable 95 cm, item no. 500725 MQ 1 piece

Studio elephant made of cuddly soft woven fur grey, standing surface washable 75 cm, item no. 501470 MQ 1 piece