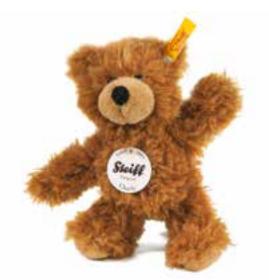

# Teddy bears For wonderful friendships which begin on four paws.

Good day! The Steiff Teddy bears introduce themselves, and look forward to making their way to their new little owners. Lara and Luis are quite excited about which children's room they are going to move into. The lively bears can hardly keep their arms and legs still because of their excitment. The Steiff Bobby Teddy bears take a curious look around with their big bear eyes and think about what wild adventures they will soon be having with their children. The Elmar and Petsy Teddy bears are already telling each other stories about how they would like their new homes to look. And the Teddy bears Charly, Fynn and Lotte, have already packed their suitcases with all their belongings: ready for the great journey to their children. Finally, all the enchanting, cuddly soft Steiff bears raise their paws in greeting, wave their Steiff home in Giengen goodbye for the last time – and open up their arms in a hearty hug for their new little owners.

Kimba and Kai made of cuddly soft plush brown/beige machine washable at 30° C 21 cm, item no. 113703 MQ 1 piece

Lucky Teddy bear made of cuddly soft plush grey machine washable at 30° C 27 cm, item no. 109867 MQ 2 pieces