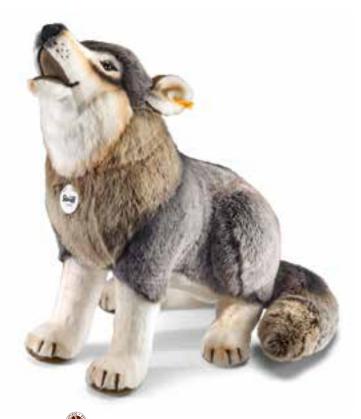

Pummy panda made of cuddly soft woven fur black/white, sitting hand washable 70 cm, item no. 075803 MQ 1 piece

Snorry wolf made of cuddly soft woven fur grey, sitting hand washable 60 cm, item no. 075759 MQ 1 piece