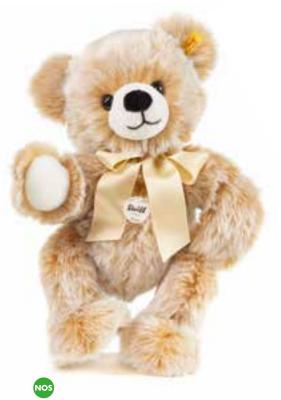

# Teddy bears For wonderful friendships which begin on four paws.

Good day! The Steiff Teddy bears introduce themselves, and look forward to making their way to their new little owners. Lara and Luis are quite excited about which children's room they are going to move into. The lively bears can hardly keep their arms and legs still because of their excitment. The Steiff Bobby Teddy bears take a curious look around with their big bear eyes and think about what wild adventures they will soon be having with their children. The Elmar and Petsy Teddy bears are already telling each other stories about how they would like their new homes to look. And the Teddy bears Charly, Fynn and Lotte, have already packed their suitcases with all their belongings: ready for the great journey to their children. Finally, all the enchanting, cuddly soft Steiff bears raise their paws in greeting, wave their Steiff home in Giengen goodbye for the last time – and open up their arms in a hearty hug for their new little owners.

Cosy Teddy bear made of cuddly soft plush reddish blond, sitting machine washable at 30° C 16 cm, item no. 023613 MQ 2 pieces

Growling bear with growler made of finest mohair blond 5-way jointed, surface washable 33 cm, item no. 011566 MQ 1 piece