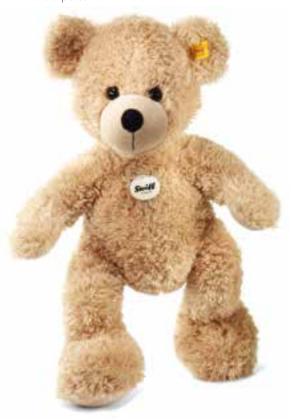

# Teddy bears For wonderful friendships which begin on four paws.

Good day! The Steiff Teddy bears introduce themselves, and look forward to making their way to their new little owners. Lara and Luis are quite excited about which children's room they are going to move into. The lively bears can hardly keep their arms and legs still because of their excitment. The Steiff Bobby Teddy bears take a curious look around with their big bear eyes and think about what wild adventures they will soon be having with their children. The Elmar and Petsy Teddy bears are already telling each other stories about how they would like their new homes to look. And the Teddy bears Charly, Fynn and Lotte, have already packed their suitcases with all their belongings: ready for the great journey to their children. Finally, all the enchanting, cuddly soft Steiff bears raise their paws in greeting, wave their Steiff home in Giengen goodbye for the last time – and open up their arms in a hearty hug for their new little owners.

Paddy Teddy bear made of finest mohair light brown 5-way jointed, surface washable 28 cm, item no. 027178 MQ 1 piece

Luca Teddy bear made of finest mohair blond 5-way jointed, surface washable 35 cm, item no. 027475 MQ 1 piece Cosy Year bear 2016 made of cuddly soft plush beige machine washable at 30° C 35 cm, item no. 664847 MQ 1 piece