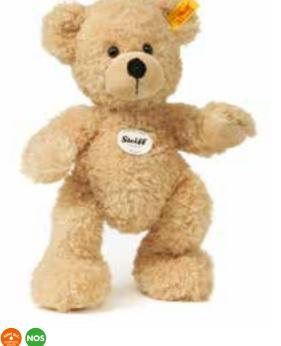

# Teddy bears For wonderful friendships which begin on four paws.

Good day! The Steiff Teddy bears introduce themselves, and look forward to making their way to their new little owners. Lara and Luis are quite excited about which children's room they are going to move into. The lively bears can hardly keep their arms and legs still because of their excitment. The Steiff Bobby Teddy bears take a curious look around with their big bear eyes and think about what wild adventures they will soon be having with their children. The Elmar and Petsy Teddy bears are already telling each other stories about how they would like their new homes to look. And the Teddy bears Charly, Fynn and Lotte, have already packed their suitcases with all their belongings: ready for the great journey to their children. Finally, all the enchanting, cuddly soft Steiff bears raise their paws in greeting, wave their Steiff home in Giengen goodbye for the last time – and open up their arms in a hearty hug for their new little owners.

Theo Teddy bear made of cuddly soft plush beige machine washable at 30° C 30 cm, item no. 023507 MQ 2 pieces

Theo Teddy bear made of cuddly soft plush beige machine washable at 30° C 23 cm, item no. 023491 MQ 2 pieces