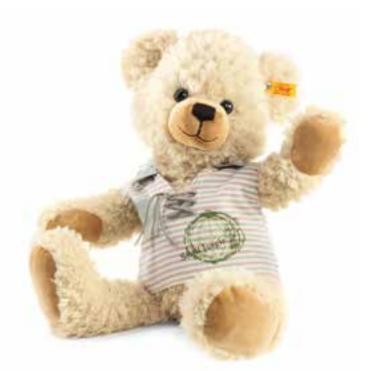

# Teddy bears For wonderful friendships which begin on four paws.

Good day! The Steiff Teddy bears introduce themselves, and look forward to making their way to their new little owners. Lara and Luis are quite excited about which children's room they are going to move into. The lively bears can hardly keep their arms and legs still because of their excitment. The Steiff Bobby Teddy bears take a curious look around with their big bear eyes and think about what wild adventures they will soon be having with their children. The Elmar and Petsy Teddy bears are already telling each other stories about how they would like their new homes to look. And the Teddy bears Charly, Fynn and Lotte, have already packed their suitcases with all their belongings: ready for the great journey to their children. Finally, all the enchanting, cuddly soft Steiff bears raise their paws in greeting, wave their Steiff home in Giengen goodbye for the last time – and open up their arms in a hearty hug for their new little owners.