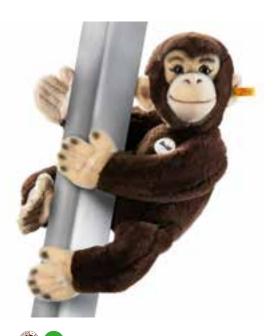

## Magnetic animals Climbing fun!

Wow! Jocko chimpanzee swings from the shelf in the children's room and hops onto his friend Marko's shoulders. "Come on, let's go to the fridge!" And in the blink of an eye, he's hanging from the fridge door watching Marko's mum from a lofty height as she cooks. "Can you help me, Jocko?" she asks. Marko grabs Jocko's favourite spoon and puts it in Jocko's hand who supports himself on the oven door and helps Marko stir. How does he do that? Quite simply. Jocko the chimpanzee also has magnetic hands just like Lommy the dangling magnetic ring-tailed lemur and Eric the magnetic sloth from the new Steiff range. Together the three acrobats at 50 cm, 70 cm and 45 cm are fantastic playmates, even for big kids. Wherever there is metal, they are almost invincible. And our ideas haven't run out just quite yet... Clack! And Lommy is already sitting on Lisa's bicycle rack. It's a short ride over to the playground and then it's over to the swings, then the climbing frame: "Hello Lisa! I'm already up here!" And then onto the slide. "Now you're stuck!" laughs Lisa, putting Lommy in her lap. Down they go and onto the next adventure...

#### 

Mungo the magnetic monkey made of cuddly soft woven fur blond/brown machine washable at 30° C 40 cm, item no. 060199 MQ 1 piece

Lommy the dangling magnetic ring-tailed lemur made of cuddly soft plush grey/beige/white 1-way jointed (head), machine washable at 30° C 70 cm, item no. 075858 MQ 1 piece