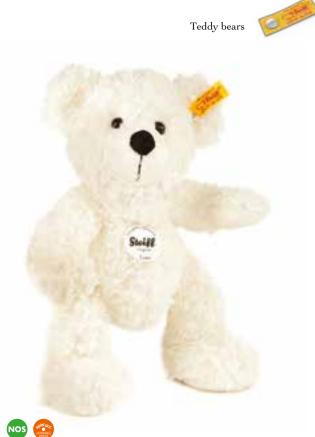

# Teddy bears For wonderful friendships which begin on four paws.

Good day! The Steiff Teddy bears introduce themselves, and look forward to making their way to their new little owners. Lara and Luis are quite excited about which children's room they are going to move into. The lively bears can hardly keep their arms and legs still because of their excitment. The Steiff Bobby Teddy bears take a curious look around with their big bear eyes and think about what wild adventures they will soon be having with their children. The Elmar and Petsy Teddy bears are already telling each other stories about how they would like their new homes to look. And the Teddy bears Charly, Fynn and Lotte, have already packed their suitcases with all their belongings: ready for the great journey to their children. Finally, all the enchanting, cuddly soft Steiff bears raise their paws in greeting, wave their Steiff home in Giengen goodbye for the last time – and open up their arms in a hearty hug for their new little owners.

Kimba and Kai made of cuddly soft plush brown/beige machine washable at 30° C 21 cm, item no. 113703 MQ 1 piece

Lucky Teddy bear made of cuddly soft plush grey machine washable at 30° C 27 cm, item no. 109867 MQ 2 pieces