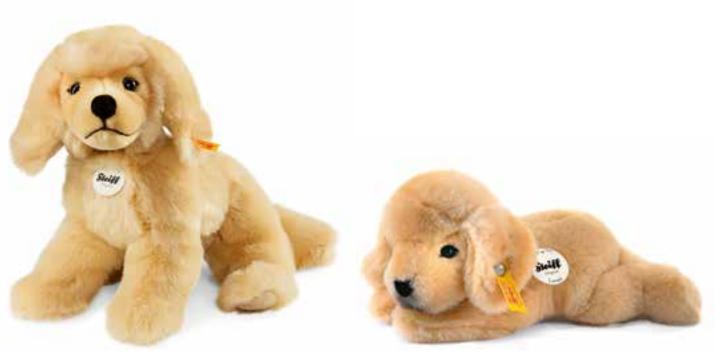

Lenni Golden Retriever made of cuddly soft plush blond, lying machine washable at 30° C 28 cm, item no. 076961 MQ 1 piece

Little friend Lumpi Golden Retriever puppy made of cuddly soft woven fur golden blond, lying machine washable at 30° C 22 cm, item no. 280160 MQ 2 pieces