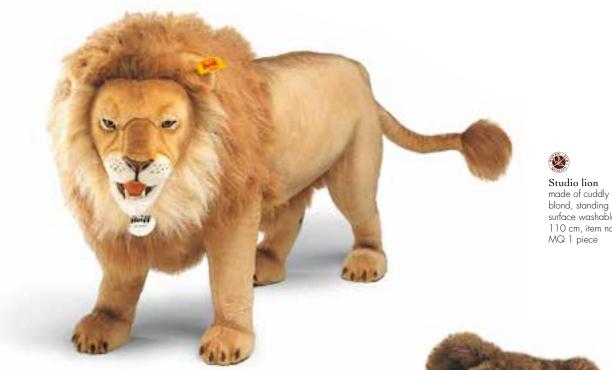

# Studio animals Characters that love being in the spotlight.

They are accustomed to attracting attention, being in the spotlight and being photographed: the largest of all the Steiff animals – the studio animals. As both sought-after as well as beloved models of great proportion, they know what is important: an impressive, absolute

In particular cases delivery of the following items may last from 3 to 4 months. Kindly contact us for availability information. realistic stature, a charming character and great charisma. The highquality, hand-stuffed giants are always decorative highlights at events, parties or in commercial and private premises. They attract people's attention with lots of enthusiasm. Guaranteed.

Studio lion made of cuddly soft woven fur blond, standing surface washable 80 cm, item no. 502613 MQ 1 piece

Studio lion made of cuddly soft woven fur blond, standing surface washable 110 cm, item no. 502651 MQ 1 piece