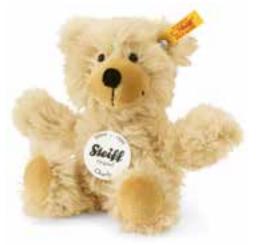

Happy Teddy bear made of cuddly soft plush light brown machine washable at 30° C 40 cm, item no. 012617 MQ 1 piece

Charly dangling Teddy bear made of cuddly soft plush russet tipped machine washable at 30° C 28 cm, item no. 113345 MQ 2 pieces

Charly dangling Teddy bear made of cuddly soft plush beige machine washable at 30° C 28 cm, item no. 012754 MQ 1 piece

Charly dangling Teddy bear made of cuddly soft plush brown machine washable at 30° C 16 cm, item no. 012846 MQ 3 pieces

Charly dangling Teddy bear made of cuddly soft plush brown machine washable at 30° C 23 cm, item no. 012891 MQ 2 pieces

Charly dangling Teddy bear made of cuddly soft plush brown machine washable at 30° C 30 cm, item no. 012914 MQ 2 pieces

Charly dangling Teddy bear made of cuddly soft plush beige machine washable at 30° C 16 cm, item no. 012822 MQ 3 pieces

Charly dangling Teddy bear made of cuddly soft plush beige machine washable at 30° C 23 cm, item no. 012815 MQ 2 pieces

Charly dangling Teddy bear made of cuddly soft plush beige machine washable at 30° C 30 cm, item no. 012808 MQ 2 pieces

**Fynn Teddy bear** made of cuddly soft plush beige machine washable at 30° C 24 cm, item no. 110795 MQ 2 pieces