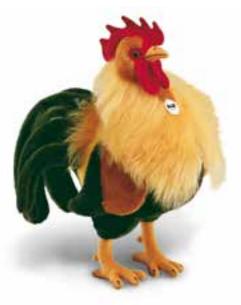

Studio cockerel made of cuddly soft woven fur multicoloured, standing surface washable 40 cm, item no. 502347 MQ 1 piece

Studio bald eagle made of cuddly soft woven fur white/black, standing surface washable 62 cm, item no. 505232 MQ 1 piece