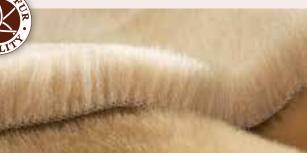

#### Alpaca – soft, silky, opulent

Although the number of alpaca animals in the Steiff range has increased in recent years, the company discovered the material many years ago. Its resurgence in popularity is due to its wonderful feel and tremendous versatility. Alpaca can be used to create both soft Teddy bears and ultra-realistic animals.