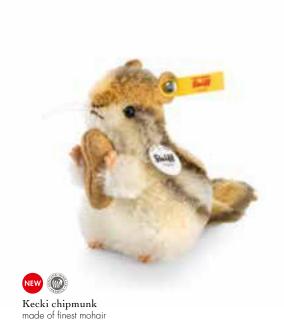

Piccy blue tit made of finest mohair yellow/blue/white, standing surface washable 10 cm, item no. 033360 MQ 1 piece

Kecki chipmunk made of finest mohair striped russet, sitting up surface washable 10 cm, Art.-Nr. 070075 MQ 1 piece