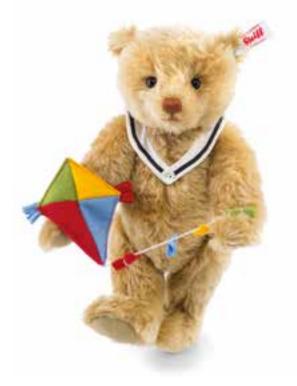

#### Picnic Boy

"Just look!" Whilst the adults are sitting in the grass, chatting and eating, the Picnic Boy does not hang around for long. He loves it when the wind swirls the warm air and lifts his kite high up... The Picnic Boy in old gold coloured mohair is a friendly, enterprising cuddly bear. He wears a white cotton collar with his colourful kite with blue satin

ribbon and of course a gold-plated "Button in Ear". He is part of the Picnic Series for spring 2016 – and prefers to be in the company of Picnic Mama, Papa and Girl. He is also happy to picnic on his own, provided he is in nice company.

Picnic Boy made of finest mohair old gold 5-way jointed, surface washable limited edition of 1,000 pieces with gold-plated "Button in Ear" 26 cm, item no. 021510 MQ 1 piece