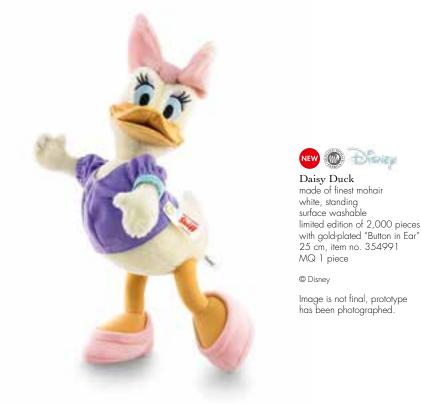

#### Daisy Duck

Daisy is the beautiful girlfriend of Donald Duck and best friend of Minnie Mouse. She first appeared in the short Mr. Duck Steps Out in 1940. Like Donald, she is capable of getting angry when upset. Despite this, she manages to keep her temper in check. Daisy is a loving girlfriend, always there for Donald, but she's also not afraid to speak her mind or try to change Donald's way for the better. She has faith in her boyfriend, recognizes her importance to him, and uses this to help handle Donald's explosive temper. She often wears a hair bow, blouse, and shoes. Our beautiful Daisy is made of finest white mohair and limited to 2,000 pieces.