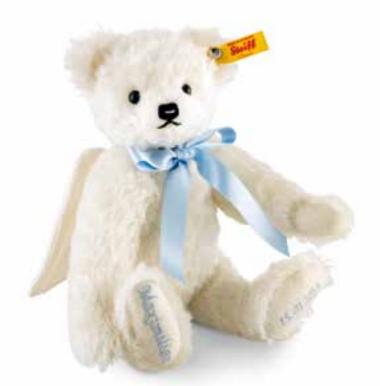

# Personalised Teddy bears Giving is as much a pleasure as receiving!

A Steiff Teddy bear or animal lasts for ever and so it will always be remembered by its recipient. And because special occasions call for special gifts, Steiff has come up with some wonderful gift ideas. These Teddy bears' paw pads are embroidered according to your specifications – gifts for weddings and birthdays, but also to celebrate a child's first day at school or the birth or baptism of a baby.

Production time is usually 4 weeks + delivery time

Examples for embroideries foot pads

Teddy bear birth personalised Teddy bear made of finest mohair cream 5-way jointed, surface washable with individual embroidered foot pads with pink or blue bib 27 cm, item no. 001758 MQ 1 piece