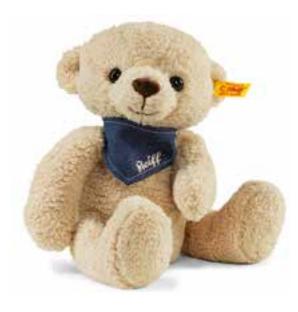

# Teddy bears For wonderful friendships which begin on four paws.

Good day! The Steiff Teddy bears introduce themselves, and look forward to making their way to their new little owners. Lara and Luis are quite excited about which children's room they are going to move into. The lively bears can hardly keep their arms and legs still because of their excitment. The Steiff Bobby Teddy bears take a curious look around with their big bear eyes and think about what wild adventures they will soon be having with their children. The Elmar and Petsy Teddy bears are already telling each other stories about how they would like their new homes to look. And the Teddy bears Charly, Fynn and Lotte, have already packed their suitcases with all their belongings: ready for the great journey to their children. Finally, all the enchanting, cuddly soft Steiff bears raise their paws in greeting, wave their Steiff home in Giengen goodbye for the last time – and open up their arms in a hearty hug for their new little owners.