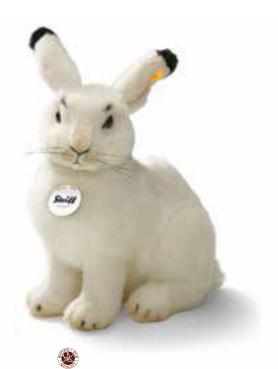

sitting hand washable 70 cm, item no. 075803 MQ 1 piece



Snorry wolf made of cuddly soft woven fur grey, sitting hand washable 60 cm, item no. 075759 MQ 1 piece



Studio Bobby made of cuddly soft plush brown hand washable 120 cm, item no. 500411 MQ 1 piece



Big friends for big cuddles







Arco polar bear made of cuddly soft woven fur white, sitting hand washable 60 cm, item no. 075681 MQ 1 piece





Flaps penguin made of cuddly soft woven fur black/white/grey, standing hand washable 70 cm, item no. 075711 MQ 1 piece



Arco polar bear made of cuddly soft plush white, lying hand washable 120 cm, item no. 063060 MQ 1 piece



Studio baby penguin made of cuddly soft woven fur grey/brown, standing machine washable at 30° C, in a laundry bag/net 37 cm, item no. 504976 MQ 1 piece







Studio arctic hare made of cuddly soft woven fur white, sitting hand washable 40 cm, item no. 501203 MQ 1 piece

# Riding animals I wish for an animal to ride on!

The familiar children's nursery rhyme "Horsey Horsey...", still makes children giggle with glee today just as it has in days gone by. Experiencing the world from a whole different perspective on the back of an animal has always had a special kind of magic. Therefore, the riding horse has long been one of the most beloved items on children's Christmas lists. We at Steiff have provided a few comrades on a par for the classic riding horse. All of them have an improved design and especially high-quality woven fur. And so that our smallest riding enthusiasts can mount up and go on adventures comfortably and safely on the backs of t