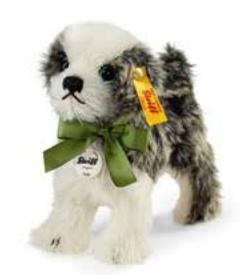

Molly dog made of finest mohair dark grey/white, standing surface washable 14 cm, item no. 031434 MQ 1 piece

Fluffy cat made of finest mohair dark grey/white, sitting surface washable 14 cm, Art.-Nr. 031816 MQ 1 piece