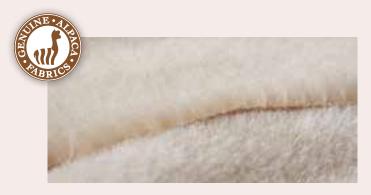

#### Alpaca – soft, silky, opulent

Although the number of alpaca animals in the Steiff range has increased in recent years, the company discovered the material many years ago. Its resurgence in popularity is due to its wonderful feel and tremendous versatility. Alpaca can be used to create both soft Teddy bears and ultra-realistic animals.