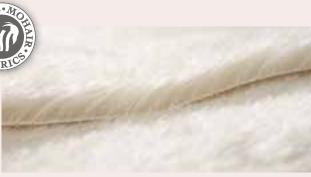

#### Mohair – lustrous, shiny and sleek

This natural material from the wool of the angora goat is the classic Teddy bear material. In fact, it was used for the first Teddy bear ever created. The fiber is both beautiful and durable, which accounts for the amazing number of vintage Steiff creations that appear today in superb condition.